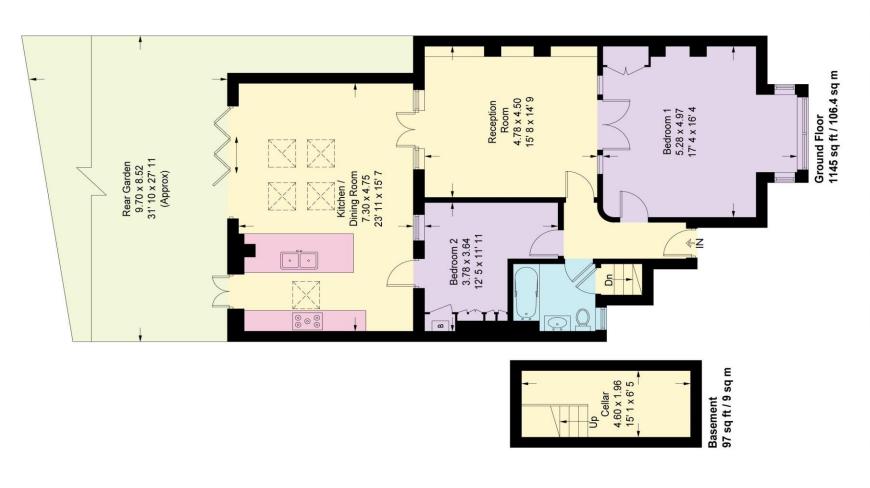

## **Ashley Road**

Approximate Gross Internal Area = 1242 sq ft / 115.4 sq m

This plan is not to scale and must be used as layout guidance only. All measurements and areas are approximate and should not be relied upon to provide accurate information. This plan must not be relied upon when making property valuations, design considerations or any other such relevant decisions. We accept no responsibility or liability (whether in contract, tort or otherwise) in relation to any loss whatsoever arising from or in connection with any use of this plan or the adequacy, accuracy or completeness of it or any information within it.