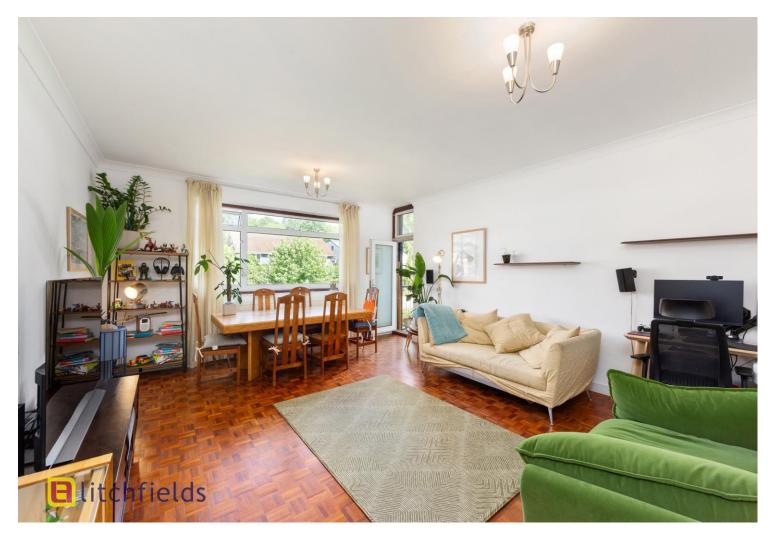

## Herons Lea, Sheldon Avenue, Highgate, N6 £775,000 Share of Freehold

Located along one of Highgate's premier residential roads is this well presented two double bedroom flat on the first floor (walk up) of a very well maintained, gated, purpose-built apartment block. Featuring a spacious reception room with access to a private balcony the flat also offers two double bedrooms (the master bedroom also has access to the balcony), kitchen, family bathroom and separate WC. Further benefits include a second rear balcony, ample built-in storage, original parquet wood flooring, garage, basement storage and gated off-street parking, well tended communal gardens and a share of the freehold. Sheldon Avenue is located off Hampstead Lane giving easy access to the delights of Kenwood and the Heath, Highgate Village and both Highgate and East Finchley tube stations. Chain Free. EPC - E

Well maintained, gated purpose-built block
Reception room
2 double bedrooms
Kitchen
Bathroom/separate WC
2 balconies
Ample built-in storage
Private garage
Basement storage
Communal gardens
Close to Kenwood & Hampstead Heath, local amenities and Northern line tube
Share of Freehold & Chain Free