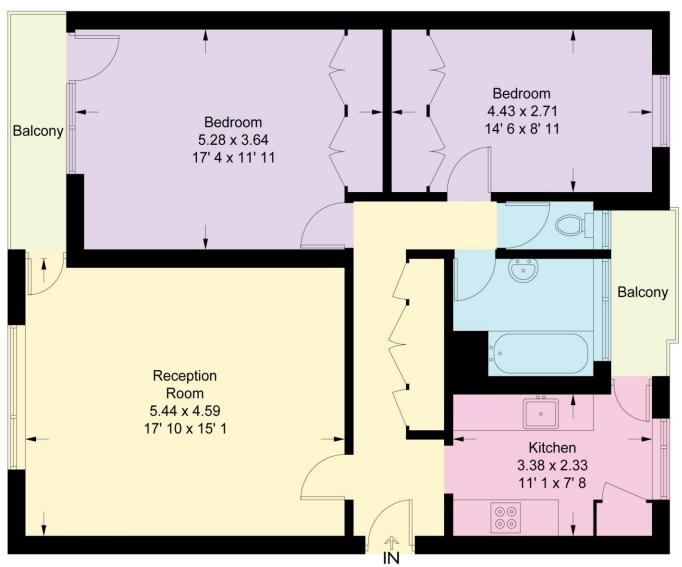

## **Herons Lea**

Approximate Gross Internal Area = 897 sq ft / 83.3 sq m

**Second Floor** 

This plan is not to scale and must be used as layout guidance only. All measurements and areas are approximate and should not be relied upon to provide accurate information. This plan must not be relied upon when making property valuations, design considerations or any other such relevant decisions. We accept no responsibility or liability (whether in contract, tort or otherwise) in relation to any loss whatsoever arising from or in connection with any use of this plan or the adequacy, accuracy or completeness of it or any information within it.