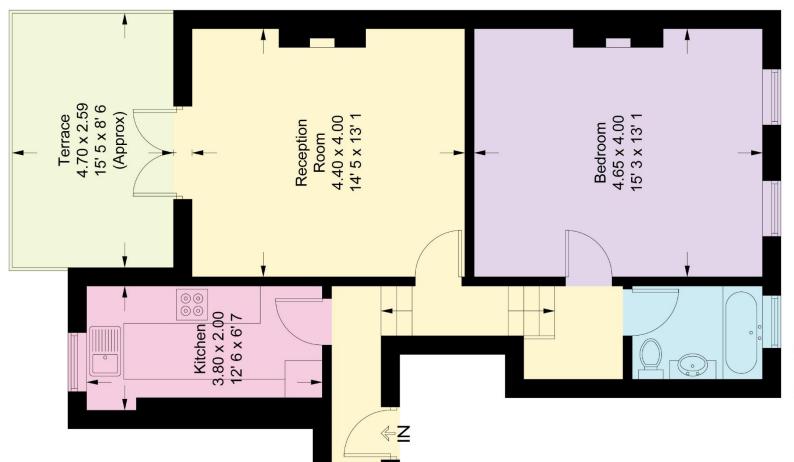

## **Elder Avenue**

Approximate Gross Internal Area = 607 sq ft / 56.4 sq m

## First Floor

This plan is not to scale and must be used as layout guidance only. All measurements and areas are approximate and should not be relied upon to provide accurate information. This plan must not be relied upon when making property valuations, design considerations or any other such relevant decisions. We accept no responsibility or liability (whether in contract, tort or otherwise) in relation to any loss whatsoever arising from or in connection with any use of this plan or the adequacy, accuracy or completeness of it or any information within it.