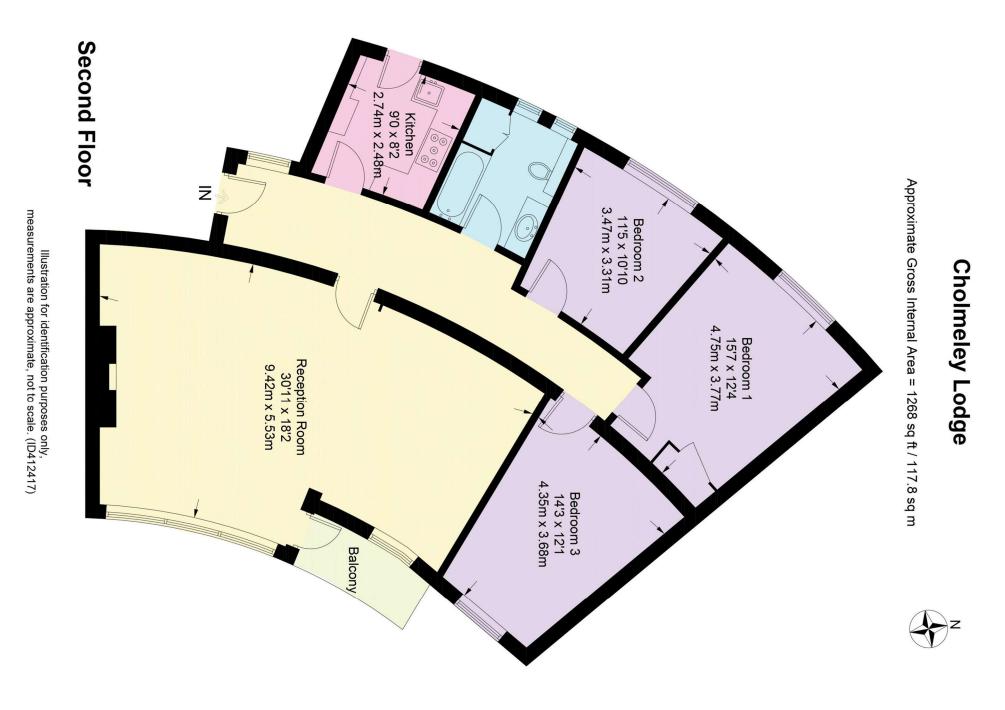

Beautifully presented three bedroom, two reception, second floor apartment within a highly regarded Grade II listed art deco purpose built block in the heart of Highgate Village. Features include two connecting reception rooms, three double bedrooms, stylish family bathroom and private balcony. This immaculate property also benefits from having secure, non-allocated, off-street parking, a large communal roof terrace with stunning London views, lift and resident porter. Set on the brow of Highgate Hill, opposite Waterlow Park and offering easy access to both Highgate and Archway underground stations and all the amenities of historic Highgate Village.

Grade II Listed Art-Deco Purpose built Block Highgate Village Location 2 Reception Rooms 3 Double Bedrooms Kitchen Family Bathroom Balcony Communal Roof Garden - Stunning London Views Lift Resident Porter Secure non-allocated off-street Parking Opposite Waterlow Park Less than half a mile from Zone 2 tube Station (Northern Line)