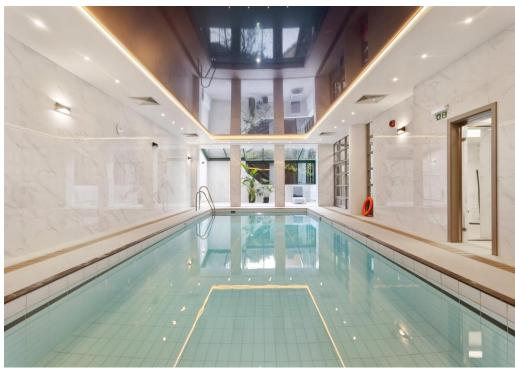

Litchfields are pleased to offer for sale this beautifully presented 3 double bedroom duplex penthouse apartment (4th and 5th floor with lift) in a sought after and very well maintained 1990 purpose-built block set behind security gates off Hornsey Lane. This super flat features a spacious dual aspect reception room on the upper floor, with a wraparound terrace and fabulous views across the skyline towards Alexandra Palace. This level also provides a stylish kitchen and guest cloakroom. The lower level offers 3 ample double bedrooms, all with a private balcony, including a luxury master bedroom suite, with en-suite bathroom and a walk-in wardrobe. There is also a separate shower room and built-in utility cupboard. Further benefits include extra storage on the landings, two allocated off-street parking spaces and a recently refurbished (2020) swimming pool, sauna, steam room and changing rooms on the lower ground floor, accessed directly by lift from the 5th floor. Share of Freehold. EPC - C