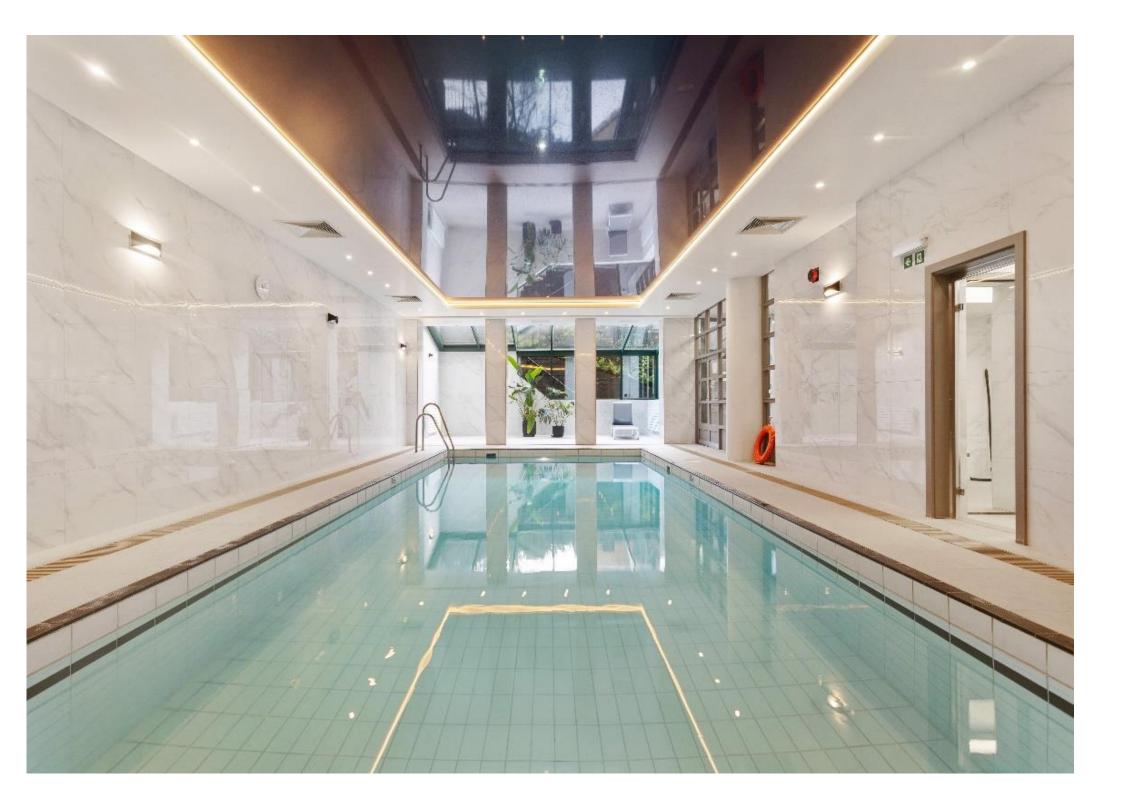

Litchfields are pleased to offer for sale this beautifully presented 3 double bedroom duplex penthouse apartment (4th and 5th floor with lift) in a sought after and very well maintained 1990 purpose-built block set behind security gates off Hornsey Lane. This super flat features a spacious dual aspect reception room on the upper floor, with a wraparound terrace and fabulous views across the skyline towards Alexandra Palace. This level also provides a stylish kitchen and guest cloakroom. The lower level offers 3 ample double bedrooms, all with a private balcony, including a luxury master bedroom suite, with en-suite bathroom and a walk-in wardrobe. There is also a separate shower room and built-in utility cupboard. Further benefits include extra storage on the landings, two allocated off-street parking spaces and a recently refurbished (2020) swimming pool, sauna, steam room and changing rooms on the lower ground floor, accessed directly by lift from the 5th floor. Share of Freehold. EPC - C