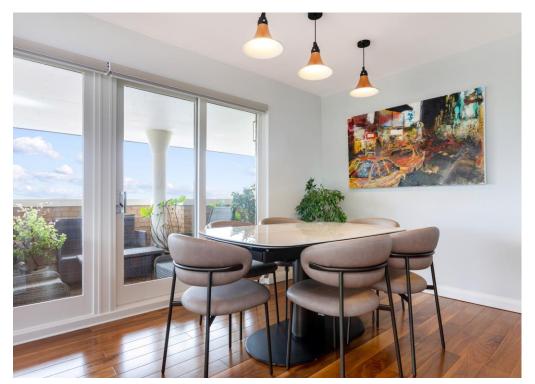

Litchfields are pleased to offer for sale this beautifully presented 3 double bedroom duplex penthouse apartment (4th and 5th floor with lift) in a sought after and very well maintained 1990 purpose-built block set behind security gates off Hornsey Lane. This super flat features a spacious dual aspect reception room on the upper floor, with a wraparound terrace and fabulous views across the skyline towards Alexandra Palace. This level also provides a stylish kitchen and guest cloakroom. The lower level offers 3 ample double bedrooms, all with a private balcony, including a luxury master bedroom suite, with en-suite bathroom and a walk-in wardrobe. There is also a separate shower room and built-in utility cupboard. Further benefits include extra storage on the landings, two allocated off-street parking spaces and a recently refurbished (2020) swimming pool, sauna, steam room and changing rooms on the lower ground floor, accessed directly by lift from the 5th floor. Share of Freehold. EPC - C