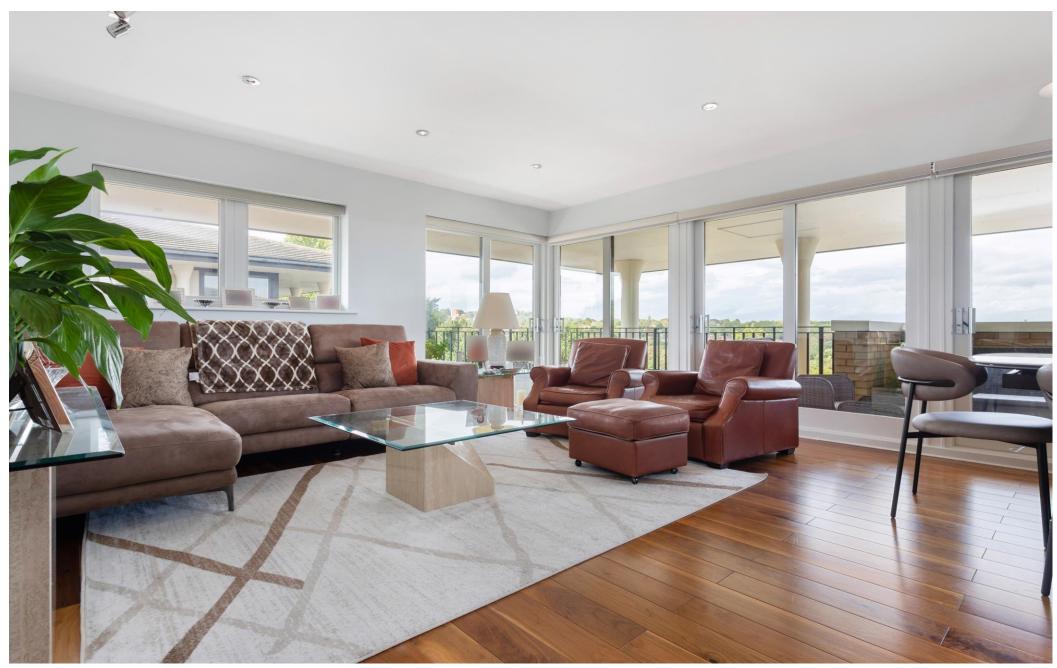

Litchfields are pleased to offer for sale this beautifully presented 3 double bedroom duplex penthouse apartment (4th and 5th floor with lift) in a sought after and very well maintained 1990 purpose-built block set behind security gates off Hornsey Lane. This super flat features a spacious dual aspect reception room on the upper floor, with a wraparound terrace and fabulous views across the skyline towards Alexandra Palace. This level also provides a stylish kitchen and guest cloakroom. The lower level offers 3 ample double bedrooms, all with a private balcony, including a luxury master bedroom suite, with en-suite bathroom and a walk-in wardrobe. There is also a separate shower room and built-in utility cupboard. Further benefits include extra storage on the landings, two allocated off-street parking spaces and a recently refurbished (2020) swimming pool, sauna, steam room and changing rooms on the lower ground floor, accessed directly by lift from the 5th floor. Share of Freehold. EPC - C