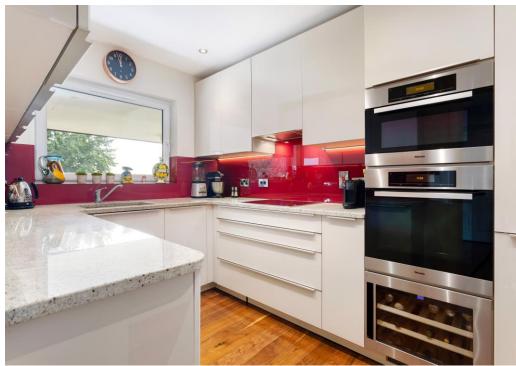

Litchfields are pleased to offer for sale this beautifully presented 3 double bedroom duplex penthouse apartment (4th and 5th floor with lift) in a sought after and very well maintained 1990 purpose-built block set behind security gates off Hornsey Lane. This super flat features a spacious dual aspect reception room on the upper floor, with a wraparound terrace and fabulous views across the skyline towards Alexandra Palace. This level also provides a stylish kitchen and guest cloakroom. The lower level offers 3 ample double bedrooms, all with a private balcony, including a luxury master bedroom suite, with en-suite bathroom and a walk-in wardrobe. There is also a separate shower room and built-in utility cupboard. Further benefits include extra storage on the landings, two allocated off-street parking spaces and a recently refurbished (2020) swimming pool, sauna, steam room and changing rooms on the lower ground floor, accessed directly by lift from the 5th floor. Share of Freehold. EPC - C