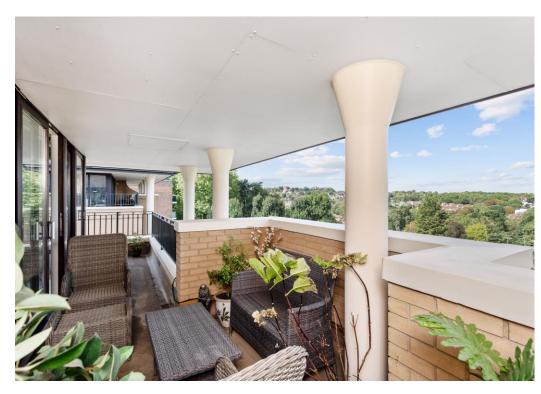

Litchfields are pleased to offer for sale this beautifully presented 3 double bedroom duplex penthouse apartment (4th and 5th floor with lift) in a sought after and very well maintained 1990 purpose-built block set behind security gates off Hornsey Lane. This super flat features a spacious dual aspect reception room on the upper floor, with a wraparound terrace and fabulous views across the skyline towards Alexandra Palace. This level also provides a stylish kitchen and guest cloakroom. The lower level offers 3 ample double bedrooms, all with a private balcony, including a luxury master bedroom suite, with en-suite bathroom and a walk-in wardrobe. There is also a separate shower room and built-in utility cupboard. Further benefits include extra storage on the landings, two allocated off-street parking spaces and a recently refurbished (2020) swimming pool, sauna, steam room and changing rooms on the lower ground floor, accessed directly by lift from the 5th floor. Share of Freehold. EPC - C