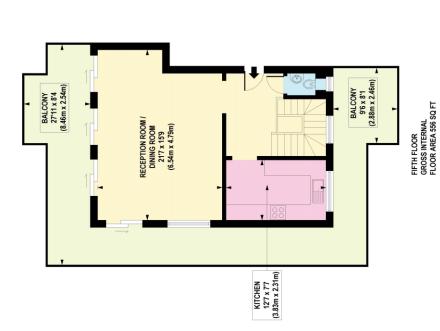

Litchfields are pleased to offer for sale this beautifully presented 3 double bedroom duplex penthouse apartment (4th and 5th floor with lift) in a sought after and very well maintained 1990 purpose-built block set behind security gates off Hornsey Lane. This super flat features a spacious dual aspect reception room on the upper floor, with a wraparound terrace and fabulous views across the skyline towards Alexandra Palace. This level also provides a stylish kitchen and guest cloakroom. The lower level offers 3 ample double bedrooms, all with a private balcony, including a luxury master bedroom suite, with en-suite bathroom and a walk-in wardrobe. There is also a separate shower room and built-in utility cupboard. Further benefits include extra storage on the landings, two allocated off-street parking spaces and a recently refurbished (2020) swimming pool, sauna, steam room and changing rooms on the lower ground floor, accessed directly by lift from the 5th floor. Share of Freehold. EPC - C

## APPROX. GROSS INTERNAL FLOOR AREA 1642 sq. ft / 152.58 sq. m

CPCREATIVE