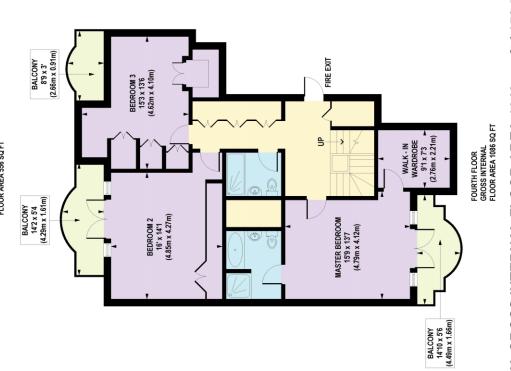

Litchfields are pleased to offer for sale this beautifully presented 3 double bedroom duplex penthouse apartment (4th and 5th floor with lift) in a sought after and very well maintained 1990 purpose-built block set behind security gates off Hornsey Lane. This super flat features a spacious dual aspect reception room on the upper floor, with a wraparound terrace and fabulous views across the skyline towards Alexandra Palace. This level also provides a stylish kitchen and guest cloakroom. The lower level offers 3 ample double bedrooms, all with a private balcony, including a luxury master bedroom suite, with en-suite bathroom and a walk-in wardrobe. There is also a separate shower room and built-in utility cupboard. Further benefits include extra storage on the landings, two allocated off-street parking spaces and a recently refurbished (2020) swimming pool, sauna, steam room and changing rooms on the lower ground floor, accessed directly by lift from the 5th floor. Share of Freehold. EPC - C

## APPROX. GROSS INTERNAL FLOOR AREA 1642 sq. ft / 152.58 sq. m

CPCREATIVE