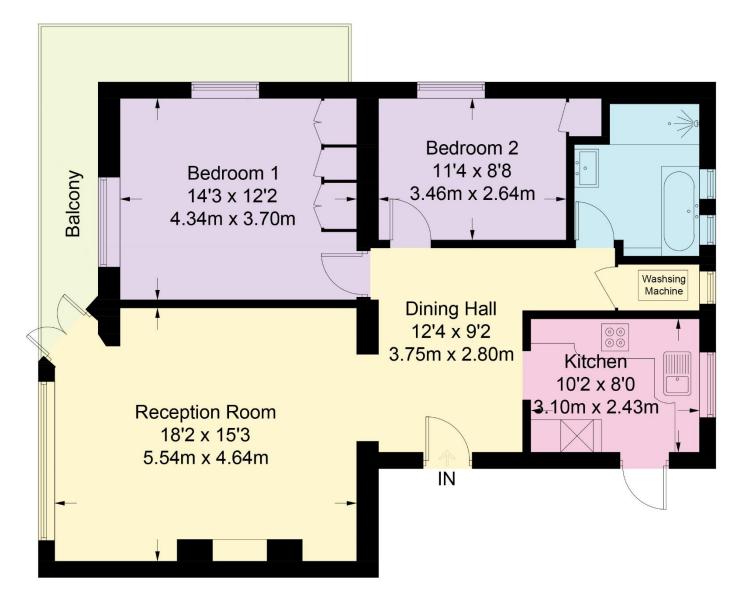

## **Cholmeley Lodge**

Approximate Gross Internal Area = 897 sq ft / 83.3 sq m

**Third Floor**