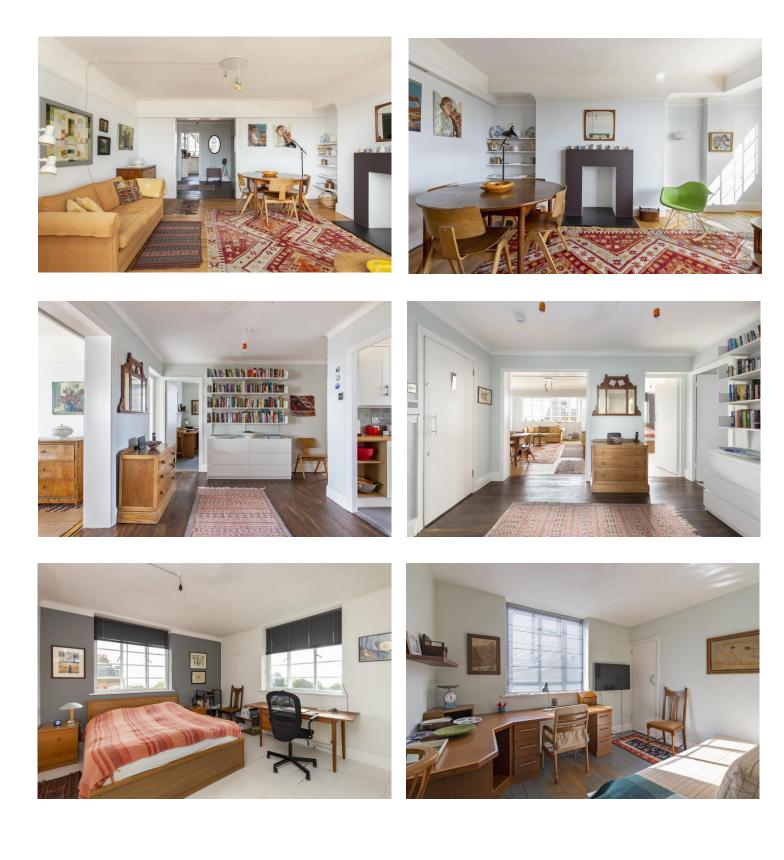

Litchfields are pleased to offer for rent an immaculate 3rd floor (with lift) 2 double bedroom apartment within a sought after and very well maintained art deco purpose built block in the heart of Highgate Village. The flat is south facing so is bathed in lots of natural light and offers stunning views of the London skyline. It is in excellent internal decorative order throughout. The reception room has access to a wrap around balcony with spectacular 180 degree views across London and over Waterlow Park. There is a fully integrated kitchen, contemporary bathroom with underfloor heating and 2 double bedrooms. Other features include oak flooring in the dining hall and reception room and ample built-in storage. Further benefits include a communal roof terrace with stunning 360 panoramic views over London, lift, secure non allocated off-street parking and live-in building manager. Cholmeley Lodge is located in the heart of Highgate Village, opposite Waterlow Park allowing fast access to both Highgate and Archway tube (zone 2). Set on the brow of Highgate Hill, within 100 yards of Highgate High Street and Waterlow Park allowing easy access to both Highgate and Archway underground stations (Northern Line).

Spectacular London skyline views | Highgate Village location | Premier block South facing reception room with wrap around balcony off | dining hall Fully fitted integrated kitchen | Luxury Bathroom | 2 double bedrooms | storage communal roof terrace with spectacular 360 degree views | Lift Off street parking | Porterage | Available 24<sup>th</sup> August 2024 – 1<sup>st</sup> May 2025