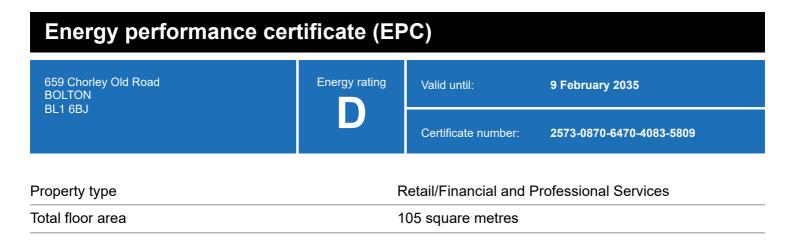

### **Energy rating and score**

This property's energy rating is D.

Properties get a rating from A+ (best) to G (worst) and a score.

The better the rating and score, the lower your property's carbon emissions are likely to be.