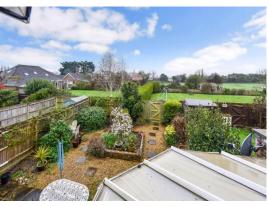

There is a private, low maintenance South Facing Rear Garden with rear gate which opens on to a large recreation field & green space shared by the development. The property benefits from an Integral Garage and there is parking to the front.

## Exterior:

- Integral Single Garage
- Front Parking
- Rear South Facing Garden, with patio
- Rear Gate access to communal green space