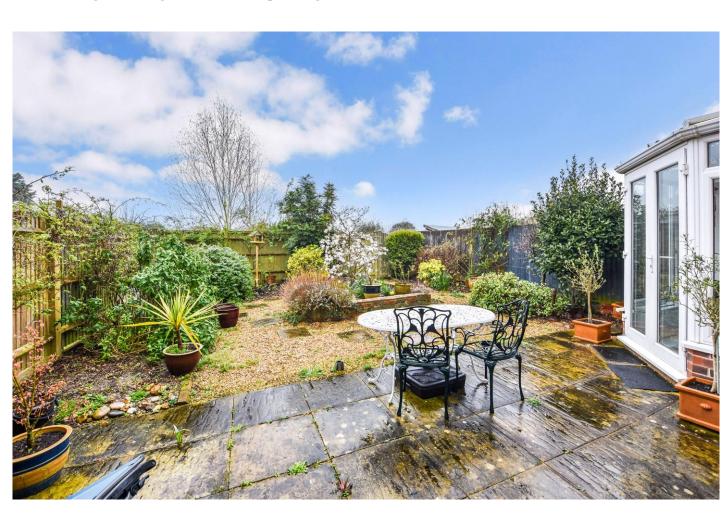

There is a private, low maintenance South Facing Rear Garden with rear gate which opens on to a large recreation field & green space shared by the development. The property benefits from an Integral Garage and there is parking to the front.

## Exterior:

- Integral Single Garage
- Front Parking
- Rear South Facing Garden, with patio
- Rear Gate access to communal green space