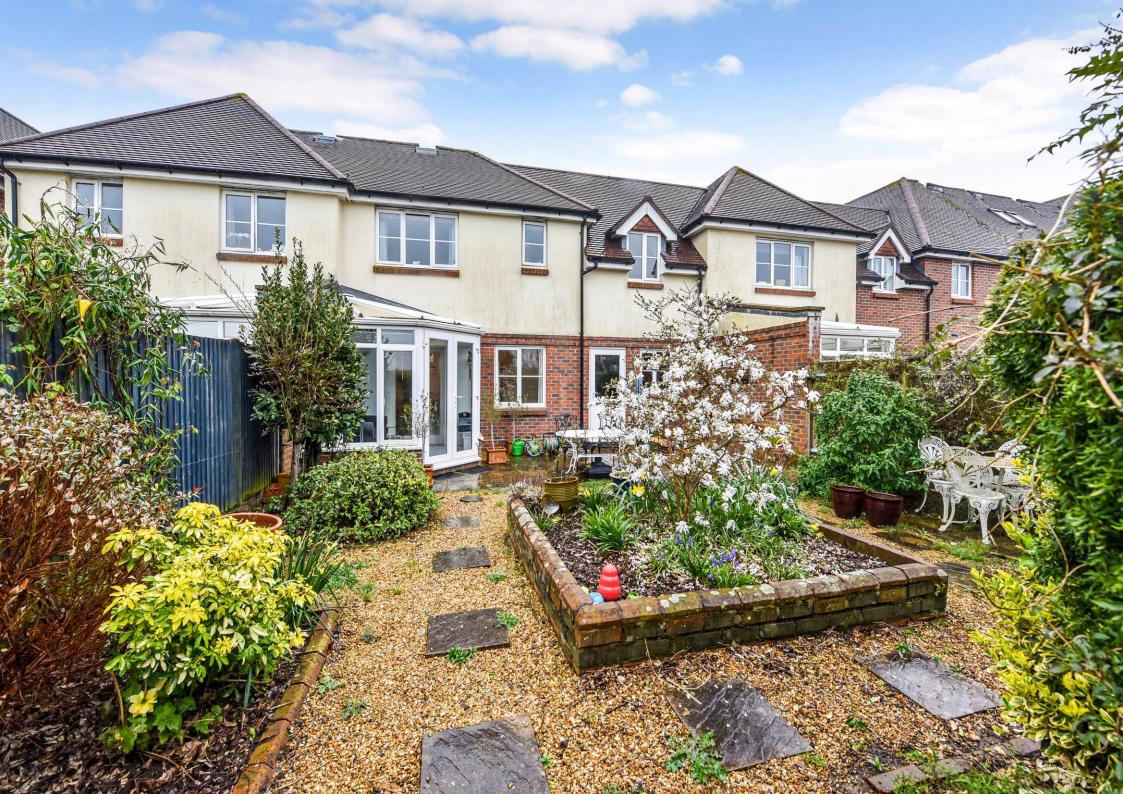

There is a private, low maintenance South Facing Rear Garden with rear gate which opens on to a large recreation field & green space shared by the development. The property benefits from an Integral Garage and there is parking to the front.

## Exterior:

- Integral Single Garage
- Front Parking
- Rear South Facing Garden, with patio
- Rear Gate access to communal green space