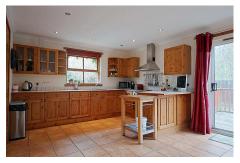

To the rear, a generous kitchen and dining room beckons, seamlessly extending your living space outdoors via a sliding glass door to a private decked area. Imagine al fresco dining amidst the surrounding natural beauty!