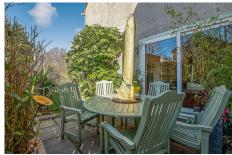

### Outside

The rear garden is of excellent size and offers a great outdoor space for relaxing, entertaining, or playing. A storage shed provides additional practicality, keeping garden tools and equipment neatly tucked away.