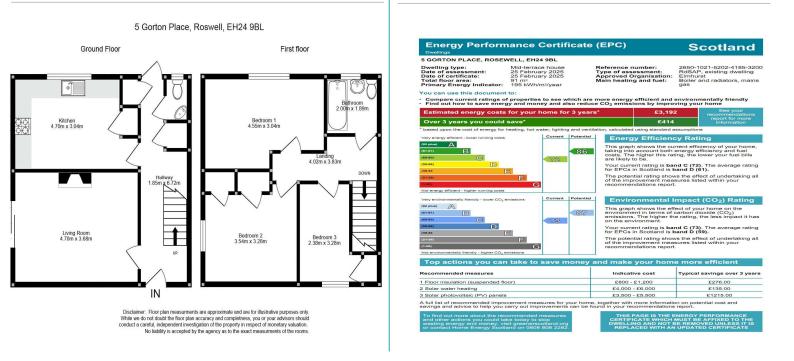

The property briefly comprises a generous living room, a modern kitchen, three well-sized bedrooms, a bathroom and a downstairs WC. The property also benefits from a generous rear garden and modern conveniences of gas central heating and double glazing. With its spacious rooms, bright interiors, and sizeable garden, this home offers a comfortable and practical living environment—perfect for those looking for a well-maintained property in a desirable area.

#### **Property**

Upon entering, the bright and airy hallway creates a welcoming first impression, featuring a handy downstairs WC and a built-in storage cupboard for everyday essentials.

The generous living room is a bright and generous space for relaxation, complete with a wood-burning stove, adding warmth and character. A large glass sliding door provides plenty of natural light and leads directly to the rear garden, offering an easy flow between indoor and outdoor living. Next door, the spacious kitchen is well-equipped with ample wall and base units, providing plenty of storage and workspace. A built-in storage cupboard adds further practicality, and the room is large enough to accommodate a dining table, making it a great spot for family meals. Overlooking the back garden, the kitchen enjoys a pleasant, private outlook.

The upper floor hosts three well-proportioned bedrooms: Two spacious double bedrooms, both well sized one with panelled flooring, offering a modern touch and the second one with plush carpeting for comfort. A comfortable single bedroom, fitted with panelled flooring can be used also as a nursery, or home office.

The family bathroom is also located on this level, featuring full floor-to-ceiling tiling, and a modern white three-piece suite with contemporary fixtures, creating a clean and stylish finish.

### Outside

The rear garden is of excellent size and offers a great outdoor space for relaxing, entertaining, or playing. A storage shed provides additional practicality, keeping garden tools and equipment neatly tucked away.