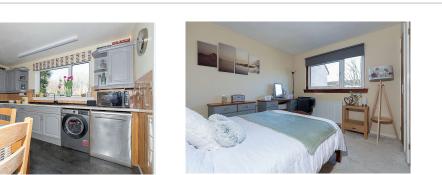

#### **Property**

Upon entering, the bright and airy hallway creates a welcoming first impression, featuring a handy downstairs WC and a built-in storage cupboard for everyday essentials.

The generous living room is a bright and generous space for relaxation, complete with a wood-burning stove, adding warmth and character. A large glass sliding door provides plenty of natural light and leads directly to the rear garden, offering an easy flow between indoor and outdoor living. Next door, the spacious kitchen is well-equipped with ample wall and base units, providing plenty of storage and workspace. A built-in storage cupboard adds further practicality, and the room is large enough to accommodate a dining table, making it a great spot for family meals. Overlooking the back garden, the kitchen enjoys a pleasant, private outlook.

The upper floor hosts three well-proportioned bedrooms: Two spacious double bedrooms, both well sized one with panelled flooring, offering a modern touch and the second one with plush carpeting for comfort. A comfortable single bedroom, fitted with panelled flooring can be used also as a nursery, or home office.