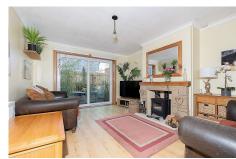

#### **Property**

Upon entering, the bright and airy hallway creates a welcoming first impression, featuring a handy downstairs WC and a built-in storage cupboard for everyday essentials.

The generous living room is a bright and generous space for relaxation, complete with a wood-burning stove, adding warmth and character. A large glass sliding door provides plenty of natural light and leads directly to the rear garden, offering an easy flow between indoor and outdoor living. Next door, the spacious kitchen is well-equipped with ample wall and base units, providing plenty of storage and workspace. A built-in storage cupboard adds further practicality, and the room is large enough to accommodate a dining table, making it a great spot for family meals. Overlooking the back garden, the kitchen enjoys a pleasant, private outlook.