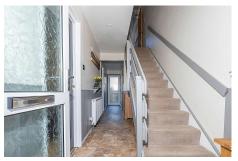

#### **Property**

Upon entering, the bright and airy hallway creates a welcoming first impression, featuring a handy downstairs WC and a built-in storage cupboard for everyday essentials.

The generous living room is a bright and generous space for relaxation, complete with a wood-burning stove, adding warmth and character. A large glass sliding door provides plenty of natural light and leads directly to the rear garden, offering an easy flow between indoor and outdoor living. Next door, the spacious kitchen is well-equipped with ample wall and base units, providing plenty of storage and workspace. A built-in storage cupboard adds further practicality, and the room is large enough to accommodate a dining table, making it a great spot for family meals. Overlooking the back garden, the kitchen enjoys a pleasant, private outlook.