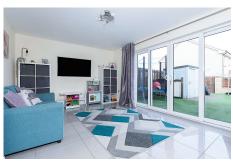

#### **Property**

This stylish property boasts a prime position and occupies a generous corner plot within a highly sought-after mature development. Upon entering, you are greeted by a bright and welcoming hallway featuring quality tiled flooring, providing access to all ground floor accommodation, including a convenient downstairs WC. A carpeted staircase leads to the upper level. At the front of the property, you'll find a contemporary kitchen/dining room equipped with an array of wall and base units, offering ample storage and workspace. The kitchen also features a tiled splashback and integrated appliances, creating a generous space for both food preparation and dining. The well-sized living room is located at the rear and overlooks an easy-to-maintain garden, providing generous space for various furniture arrangements. All three bedrooms are situated on the upper level. The master bedroom is located at the rear and benefits from a generous size, complete with an en-suite shower room featuring an integrated cubicle and mains mixer shower. The second bedroom is set at the front, while the third bedroom quietly overlooks the rear garden. Each bedroom features modern finishes and carpeted flooring, with the master and third bedrooms wardrobes. offering built-in Completing accommodation is the family bathroom, set at the front and finished with a stylish three-piece suite, tiled walls, and flooring.