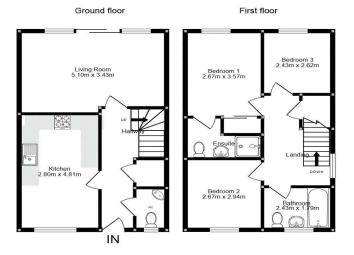

#### **Property**

This stylish property boasts a prime position and occupies a generous corner plot within a highly sought-after mature development. Upon entering, you are greeted by a bright and welcoming hallway featuring quality tiled flooring, providing access to all ground floor accommodation, including a convenient downstairs WC. A carpeted staircase leads to the upper level. At the front of the property, you'll find a contemporary kitchen/dining room equipped with an array of wall and base units, offering ample storage and workspace. The kitchen also features a tiled splashback and integrated appliances, creating a generous space for both food preparation and dining. The well-sized living room is located at the rear and overlooks an easy-to-maintain garden, providing generous space for various furniture arrangements. All three bedrooms are situated on the upper level. The master bedroom is located at the rear and benefits from a generous size, complete with an en-suite shower room featuring an integrated cubicle and mains mixer shower. The second bedroom is set at the front, while the third bedroom quietly overlooks the rear garden. Each bedroom features modern finishes and carpeted flooring, with the master and third bedrooms wardrobes. offering built-in Completing accommodation is the family bathroom, set at the front and finished with a stylish three-piece suite, tiled walls, and flooring.

#### 11 Easter Langside Crescent, Dalkeith EH22 2FL

Disclaimer: Floor plan measurments are approximate and are for illustrative purposes only. While we do not doubt the floor plan accuracy and completness, you or your advisors should conduct a careful, independent investigation of the property in respect of monetary valuation.

No liability is accepted by the agency as to the exact measurments of the rooms.