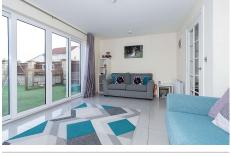

#### **Property**

This stylish property boasts a prime position and occupies a generous corner plot within a highly sought-after mature development. Upon entering, you are greeted by a bright and welcoming hallway featuring quality tiled flooring, providing access to all ground floor accommodation, including a convenient downstairs WC. A carpeted staircase leads to the upper level. At the front of the property, you'll find a contemporary kitchen/dining room equipped with an array of wall and base units, offering ample storage and workspace. The kitchen also features a tiled splashback and integrated appliances, creating a generous space for both food preparation and dining. The well-sized living room is located at the rear and overlooks an easy-to-maintain garden, providing generous space for various furniture arrangements. All three bedrooms are situated on the upper level. The master bedroom is located at the rear and benefits from a generous size, complete with an en-suite shower room featuring an integrated cubicle and mains mixer shower. The second bedroom is set at the front, while the third bedroom quietly overlooks the rear garden. Each bedroom features modern finishes and carpeted flooring, with the master and third bedrooms wardrobes. offering built-in Completing accommodation is the family bathroom, set at the front and finished with a stylish three-piece suite, tiled walls, and flooring.