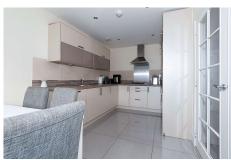

#### **Property**

This stylish property boasts a prime position and occupies a generous corner plot within a highly sought-after mature development. Upon entering, you are greeted by a bright and welcoming hallway featuring quality tiled flooring, providing access to all ground floor accommodation, including a convenient downstairs WC. A carpeted staircase leads to the upper level. At the front of the property, you'll find a contemporary kitchen/dining room equipped with an array of wall and base units, offering ample storage and workspace. The kitchen also features a tiled splashback and integrated appliances, creating a generous space for both food preparation and dining. The well-sized living room is located at the rear and overlooks an easy-to-maintain garden, providing generous space for various furniture arrangements. All three bedrooms are situated on the upper level. The master bedroom is located at the rear and benefits from a generous size, complete with an en-suite shower room featuring an integrated cubicle and mains mixer shower. The second bedroom is set at the front, while the third bedroom quietly overlooks the rear garden. Each bedroom features modern finishes and carpeted flooring, with the master and third bedrooms wardrobes. offering built-in Completing accommodation is the family bathroom, set at the front and finished with a stylish three-piece suite, tiled walls, and flooring.