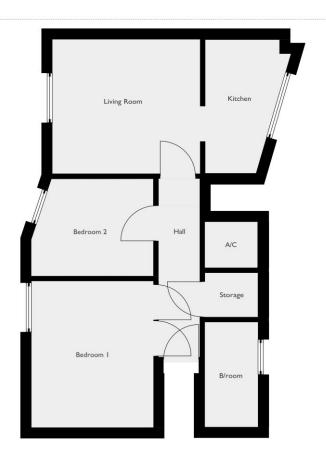

Floorplan is a visual guide only and not to scale. No warranty is given as to accuracy

- Viewings to be booked via `Book a Viewing` button
- Well presented early viewing recommended
- 2 Double Bedrooms
- Open Plan Lounge/Kitchen
- White Goods included
- Allocated parking
- EPC Band C/Council Tax Band B
- Holding Deposit £230/Tenancy Deposit £1153