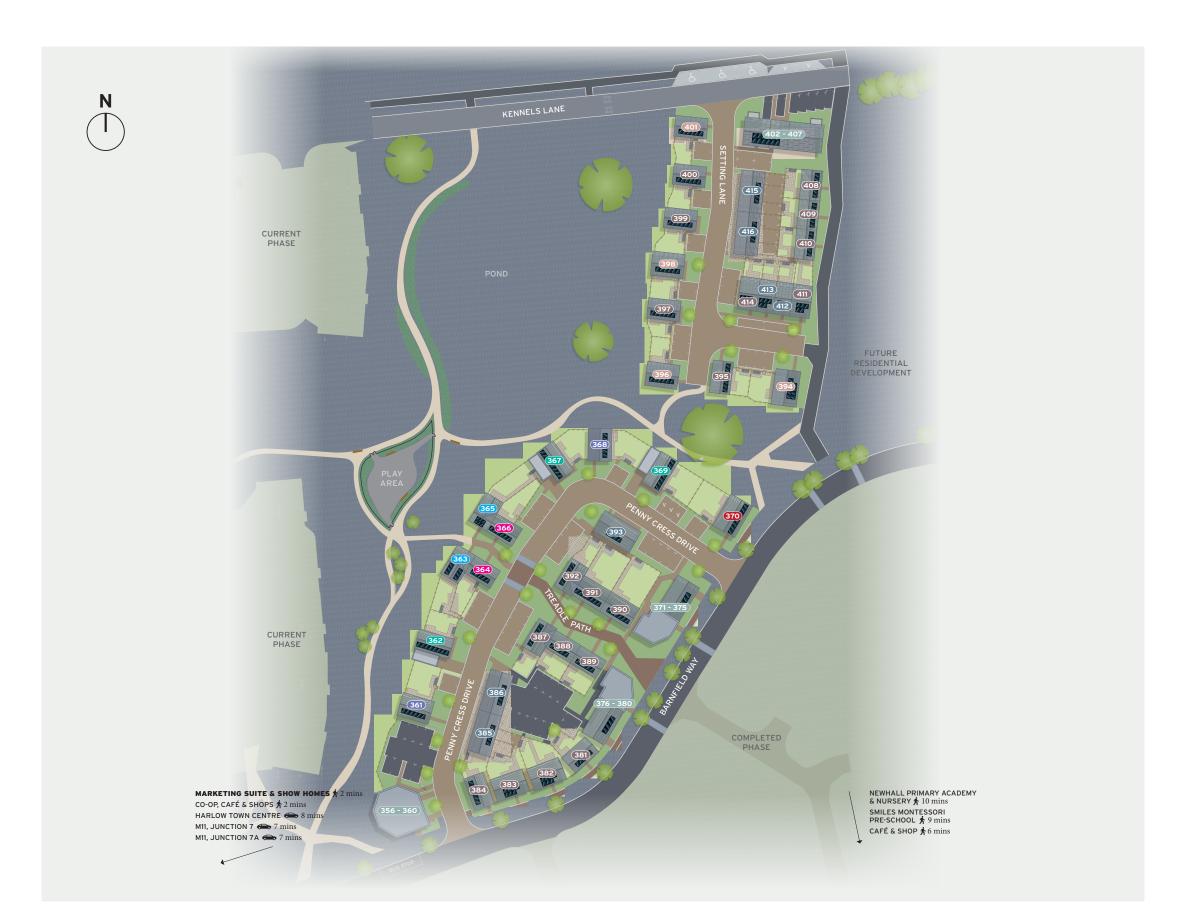

## **SITE PLAN**

Welcome to the latest collection of homes at Base 3 by Countryside. This is a superb addition to the emerging urban neighbourhood, nestled in a location which is in easy reach of all the local amenities. There is a fine mix of homes in this new phase, from three bedroom semi-detached to three and four bedroom detached houses.

## **SITE PLAN**

#### **3 BEDROOM HOMES**

THE AURELIA

THE ESSENCE

THE SILVA

### **4 BEDROOM HOMES**

THE ADAMO

THE AVIS

### PRE-SOLD HOMES

■ 1 & 2 BEDROOM APARTMENTS

2 BEDROOM HOMES

3 BEDROOM HOMES

4 BEDROOM HOMES

All travel times taken from google.com/maps

This plan has been produced for home identification purposes only and is not to scale. The development layout, landscaping and tenure of all dwellings may be subject to change throughout the course of the development. Finishes and materials may vary from those shown on the plan. Please check the details of your chosen plot and house type with the sales consultant. Development layout plan correct at time of production.