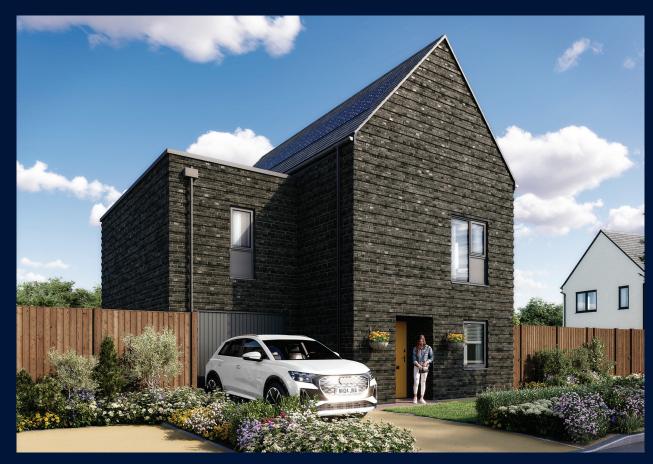

# BASE3

Computer generated image of The Aurelia, plot 362

# THE AURELIA

Plots 362, 367 & 369

3 bedroom, detached 2 storey house

A light and airy three bedroom home. The chef of the house is sure to cook up a storm in the kitchen, while there is liberal space in the open plan living/dining area to socialise with friends and family. Upstairs, the master bedroom is a substantial haven, with a juliet balcony to let in maximum light and an en suite bathroom.