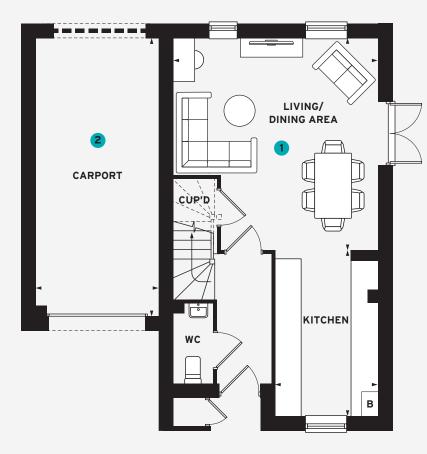

#### **GROUND FLOOR**

#### **KITCHEN**

4.06m x 2.49m 13' 4" x 8' 2"

LIVING/DINING AREA

5.18m x 4.97m 17' 0" x 16' 4"

CARPORT

6.96m x 3.02m 22' 10" x 9' 11"

**GROUND FLOOR** 