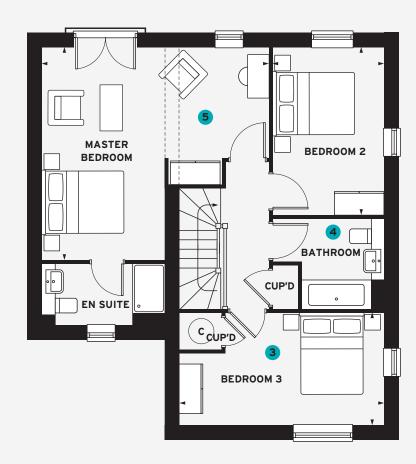

#### FIRST FLOOR

#### MASTER BEDROOM

5.53m x 5.20m 18' 2" x 17' 1"

BEDROOM 2

4.10m x 2.72m 13' 6" x 8' 11"

BEDROOM 3

4.97m x 2.75m 16' 4" x 9' 0"

- 1 Each member of the family will enjoy spending time in this appealing area
- 2 The home benefits from an integrated carport
- **3** Bedroom three is a generous and airy space
- 4 The bathroom features neutral wall tiling and sleek chrome accessories, perfect for the whole family
- **5** A private master suite with a juliet balcony and en suite facilities

#### **FIRST FLOOR**

23/10/2024 15:51

C = Hot Water Cylinder B = Boiler (location is indicative)

The floorplan has been produced for illustrative purposes only. Room sizes shown are between arrow points as indicated on plan. The dimensions have tolerances of + or -50mm and should not be used other than for general guidance. If specific dimensions are required, enquiries should be made to the sales consultant. The floor plans shown are not to scale. Measurements are based on the original drawings. Slight variations may occur during construction. Kitchen and bathroom layouts shown and furniture positions are indicative only. The illustrations shown are computer generated impressions of how the property may look and are indicative only. External details or finishes may vary on individual plots and homes may be built in either detached or attached styles depending on the development layout. Exact specifications, window styles and whether a property is left or right handed may differ from plot to plot. Please speak to our sales consultant for specific plot details. October 2024.