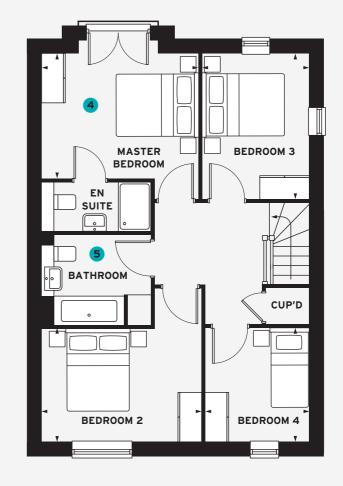

### Plot 370

TOTAL INTERNAL AREA 124 sq.m 1344 sq.ft

۲

- 1 A separate living room for you to relax in with double doors leading outside
- 2 The kitchen/dining room is perfect for entertaining and more
- **3** Useful storage space for your convenience
- The master bedroom enjoys its own en suite and the feature Juliet balcony allows natural light to flood the room
- 5 The family bathroom features a fine specification with crisp white sanitaryware and contrast tiling

# FIRST FLOOR

3.85m x 3.03m 12' 8" x 10' 0" BEDROOM 2

12' 11" x 9' 0"

| BEDROOM 3     |                |
|---------------|----------------|
| 3.56m x 2.60m | 11' 8" x 8' 6" |

3.93m x 2.73m

**BEDROOM 4** 2.75m x 2.52m 9' 1" x 8' 3"

#### FIRST FLOOR

B = Boiler (location is indicative)

The floorplan has been produced for illustrative purposes only. Room sizes shown are between arrow points as indicated on plan. The dimensions have tolerances of + or -50mm and should not be used other than for general guidance. If specific dimensions are required, enquiries should be made to the sales consultant. The floorplans shown are not to scale. Measurements are based on the original drawings. Slight variations may occur during construction. Kitchen and bathroom layouts shown and furniture positions are indicative only. The illustrations shown are computer generated impressions of how the property may look and are indicative only. External details or finishes may vary on individual plots and homes may be built in either detached or attached styles depending on the development layout. Exact specifications, window styles and whether a property is left or right handed may differ from plot to plot. Please speak to our sales consultant for specific plot details. January 2025.