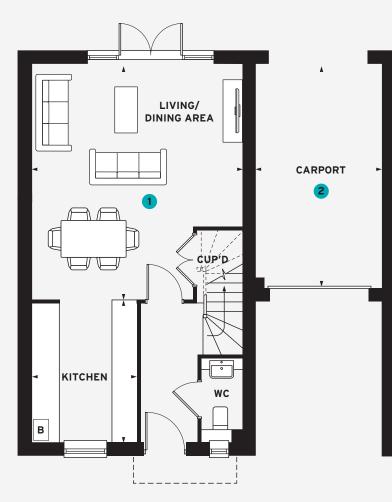

#### **GROUND FLOOR**

| <b>KITCHEN</b><br>3.41m x 2.52m | 11' 3" x 8' 3"  |
|---------------------------------|-----------------|
| LIVING/DINING                   | AREA            |
| 5.65m x 5.02m                   | 18' 7" x 16' 6" |
| CARPORT                         |                 |
| 5.41m x 3.04m                   | 17' 9" x 10' 0" |

2 The home benefits from an integrated carport

۲

- **3** Bedroom two is a generous and airy space
- The bathroom features neutral wall tiling and sleek chrome accessories, perfect for the whole family
- 5 A private master suite with its own bathroom

#### **GROUND FLOOR**