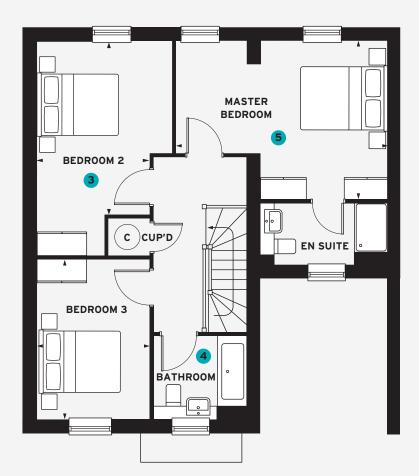

2 The home benefits from an integrated carport

۲

- **3** Bedroom two is a generous and airy space
- The bathroom features neutral wall tiling and sleek chrome accessories, perfect for the whole family
- 5 A private master suite with its own bathroom

### FIRST FLOOR

\* Handed plot C = Hot Water Cylinder B = Boiler (location is indicative)

۲

All room sizes are approximate with maximum dimensions which have been taken into the kitchen units and are not intended for carpet sizes or items of furniture. All dimensions and areas listed are to finished measurements. Countryside operates a policy of continuous product development and all room layouts may be subject to minor modifications. Kitchen, bathroom and furniture layouts shown are indicative only. Computer generated images are indicative only and can be subject to change. Images are often shown from an imaginary open space area and variations to the external design and landscaping may occur. Please ask Sales Consultants for detailed information regarding specific properties. August 2022.

| MASTER BEDROOM |                 |  |
|----------------|-----------------|--|
| 5.06m x 3.78m  | 16' 7" x 12' 5" |  |
| BEDROOM 2      |                 |  |
| 4.14m x 2.71m  | 13' 7" x 8' 11" |  |

( )