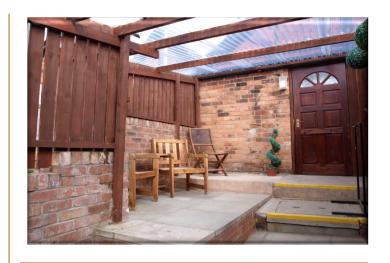

## **Main Description**

Royal Fox Estates are very pleased to offer for commercial rent this very interesting property, which would be perfect as a small office, retail unit or storage unit. The property has a great location situated just off the main High Street of the rapidly expanding Northwich Town Centre. The office dimensions cover a floor area of around 7.4 metres in length by 3.4 metres in width and are adjoined by a large covered patio area with seating and private street access. The office benefits from an integrated kitchen with modern matching wall and base units, work top space and inset sink and a separate WC with wash hand basin and extractor fan. The light and airy office has three UPVC double glazed windows, glazed UPVC entrance door and UPVC double doors giving access to the patio. Having neutral decoration, a fitted air conditioning unit (inverter that both cools and heats) and ample power sockets, this creates an ideal working environment for a small business to operate in modern and superbly maintained office space. Flexible lease terms are available from 1 through to 7 years. Please note the property has mains electricity and water, but no gas supply. No business rates or council tax prices are available currently and application would need to be made to the local council.