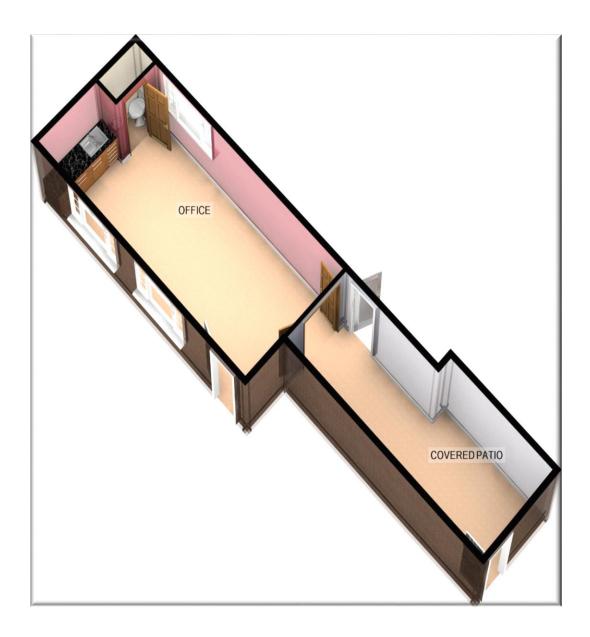

## **Main Description**

Royal Fox Estates are very pleased to offer for commercial rent this very interesting property, which would be perfect as a small office, retail unit or storage unit. The property has a great location situated just off the main High Street of the rapidly expanding Northwich Town Centre. The office dimensions cover a floor area of around 7.4 metres in length by 3.4 metres in width and are adjoined by a large covered patio area with seating and private street access. The office benefits from an integrated kitchen with modern matching wall and base units, work top space and inset sink and a separate WC with wash hand basin and extractor fan. The light and airy office has three UPVC double glazed windows, glazed UPVC entrance door and UPVC double doors giving access to the patio. Having neutral decoration, a fitted air conditioning unit (inverter that both cools and heats) and ample power sockets, this creates an ideal working environment for a small business to operate in modern and superbly maintained office space. Flexible lease terms are available from 1 through to 7 years. Please note the property has mains electricity and water, but no gas supply. No business rates or council tax prices are available currently and application would need to be made to the local council.

## **IMPORTANT NOTE:**

Every care is taken with the preparation of these particulars to give a fair and overall description of the property but they are not intended to constitute part of an offer of contract. 1) Royal Fox Ltd has not tested any apparatus, fixtures, fittings or services so cannot verify that they are in working order or fit for purpose. Royal Fox Ltd has not had sight of the title documents and any reference to alterations to or use of any part of the property is not a statement that any necessary planning permission, building regulations or any other consent has been obtained. The tenant is advised to obtain verification from their solicitor or surveyor. 2) Measurements should not be relied upon for carpets or furnishings as their accuracy cannot be guaranteed. 3) Photographs show only certain parts of the property at the time they were taken. 4) Floor plans only show a representation of the layout – actual sizes, styles and room types (or the fittings within) should not be relied upon. 5) All images, floor plans, EPC's and photographs are the exclusive property of Royal Fox Ltd and are protected under United Kingdom and International copyright laws. They may not be reproduced, copied, transmitted or manipulated without prior written consent.