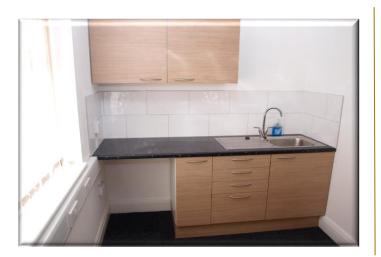

## **Main Description**

Royal Fox Estates are very pleased to offer for commercial rent this very interesting property, which would be perfect as a small office, retail unit or storage unit. The property has a great location situated just off the main High Street of the rapidly expanding Northwich Town Centre. The office dimensions cover a floor area of around 7.4 metres in length by 3.4 metres in width and are adjoined by a large covered patio area with seating and private street access. The office benefits from an integrated kitchen with modern matching wall and base units, work top space and inset sink and a separate WC with wash hand basin and extractor fan. The light and airy office has three UPVC double glazed windows, glazed UPVC entrance door and UPVC double doors giving access to the patio. Having neutral decoration, a fitted air conditioning unit (inverter that both cools and heats) and ample power sockets, this creates an ideal working environment for a small business to operate in modern and superbly maintained office space. Flexible lease terms are available from 1 through to 7 years. Please note the property has mains electricity and water, but no gas supply. No business rates or council tax prices are available currently and application would need to be made to the local council.