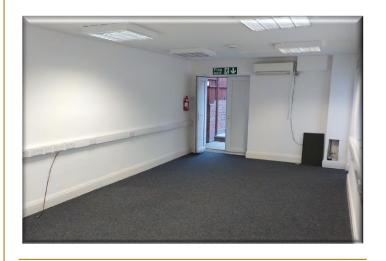

## **Main Description**

Royal Fox Estates are very pleased to offer for commercial rent this very interesting property, which would be perfect as a small office, retail unit or storage unit. The property has a great location situated just off the main High Street of the rapidly expanding Northwich Town Centre. The office dimensions cover a floor area of around 7.4 metres in length by 3.4 metres in width and are adjoined by a large covered patio area with seating and private street access. The office benefits from an integrated kitchen with modern matching wall and base units, work top space and inset sink and a separate WC with wash hand basin and extractor fan. The light and airy office has three UPVC double glazed windows, glazed UPVC entrance door and UPVC double doors giving access to the patio. Having neutral decoration, a fitted air conditioning unit (inverter that both cools and heats) and ample power sockets, this creates an ideal working environment for a small business to operate in modern and superbly maintained office space. Flexible lease terms are available from 1 through to 7 years. Please note the property has mains electricity and water, but no gas supply. No business rates or council tax prices are available currently and application would need to be made to the local council.