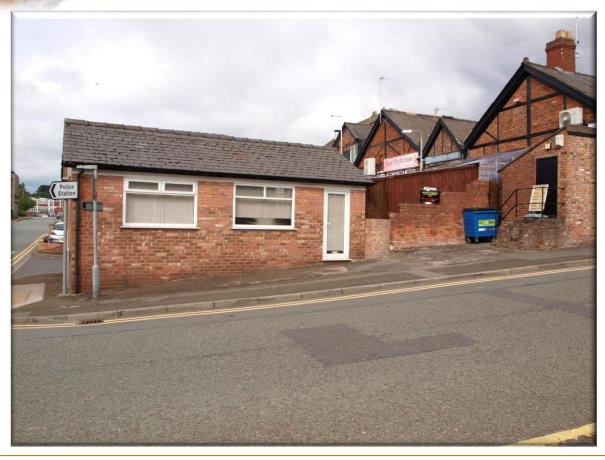

## **Main Description**

Royal Fox Estates are very pleased to offer for commercial rent this very interesting property, which would be perfect as a small office, retail unit or storage unit. The property has a great location situated just off the main High Street of the rapidly expanding Northwich Town Centre. The office dimensions cover a floor area of around 7.4 metres in length by 3.4 metres in width and are adjoined by a large covered patio area with seating and private street access. The office benefits from an integrated kitchen with modern matching wall and base units, work top space and inset sink and a separate WC with wash hand basin and extractor fan. The light and airy office has three UPVC double glazed windows, glazed UPVC entrance door and UPVC double doors giving access to the patio. Having neutral decoration, a fitted air conditioning unit (inverter that both cools and heats) and ample power sockets, this creates an ideal working environment for a small business to operate in modern and superbly maintained office space. Flexible lease terms are available from 1 through to 7 years. Please note the property has mains electricity and water, but no gas supply. No business rates or council tax prices are available currently and application would need to be made to the local council.

## **Directions**

Situated in the heart of Northwich Centre, close to Sainsburys Supermarket & The Penny Black Public House.

"Call The Fox NOW for your FREE valuation"