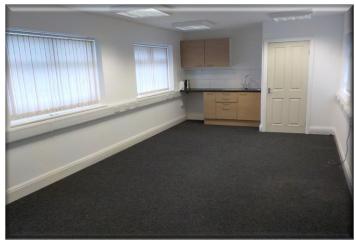

## **Main Description**

Royal Fox Estates are very pleased to offer for commercial rent this very interesting property, which would be perfect as a small office, retail unit or storage unit. The property has a great location situated just off the main High Street of the rapidly expanding Northwich Town Centre. The office dimensions cover a floor area of around 7.4 metres in length by 3.4 metres in width and are adjoined by a large covered patio area with seating and private street access. The office benefits from an integrated kitchen with modern matching wall and base units, work top space and inset sink and a separate WC with wash hand basin and extractor fan. The light and airy office has three UPVC double glazed windows, glazed UPVC entrance door and UPVC double doors giving access to the patio. Having neutral decoration, a fitted air conditioning unit (inverter that both cools and heats) and ample power sockets, this creates an ideal working environment for a small business to operate in modern and superbly maintained office space. Flexible lease terms are available from 1 through to 7 years. Please note the property has mains electricity and water, but no gas supply. No business rates or council tax prices are available currently and application would need to be made to the local council.