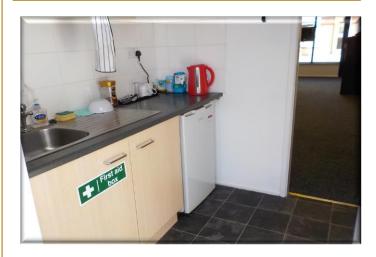

#### **Kitchenette**

Sink unit with base units, work top space, rear door with access to small covered yard and WC.