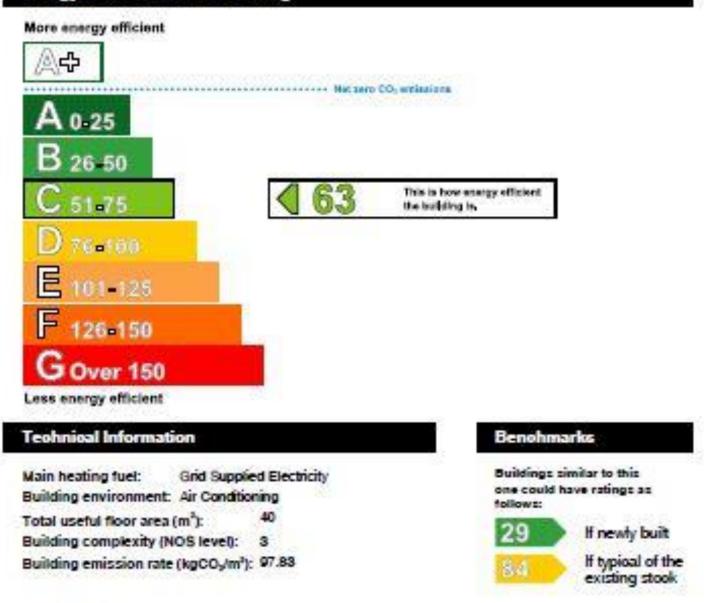

# Energy Performance Certificate

Non-Domestic Building

90 Witton Street NORTHWICH CW9 5AE Certificate Reference Number: 9521-3028-0963-0300-0895

HMGovernment

This oertificate shows the energy rating of this building. It indicates the energy efficiency of the building fabric and the heating, ventilation, cooling and lighting systems. The rating is compared to two benchmarks for this type of building: one appropriate for new buildings and one appropriate for existing buildings. There is more advice on how to interpret this information on the Government's website www.communities.gov.uk/epbd.

## Energy Performance Asset Rating