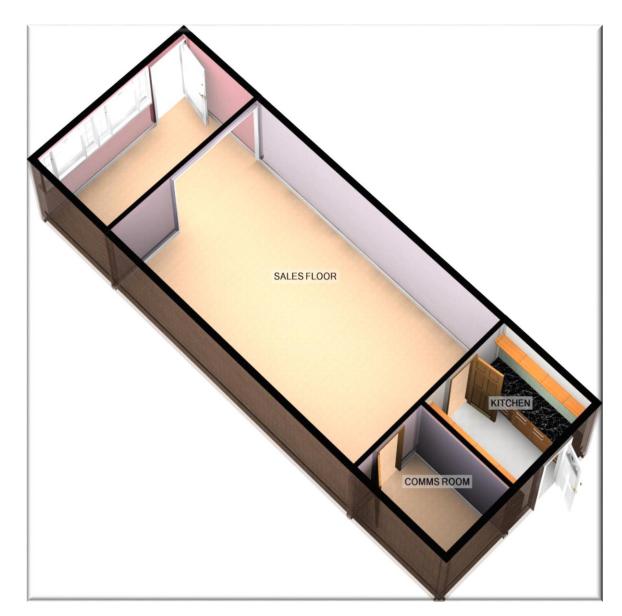

- Sales 31.86 sq m (343 sq ft)
- Store Room 2.78 sq m (30 sq ft)
- Kitchenette 3.71 sq m (40 sq ft)

- WC
- Tenure Flexible Lease Terms Avaialble
- Rent £800 pcm

90 Witton Street Northwich

## Accommodation

#### Sales Floor

Full shop window, entrance door, modern neutral décor, recently fitted carpet (never used) numerous power/computer points, air con unit.

#### **Kitchenette**

Sink unit with base units, work top space, rear door with access to small covered yard and WC.

#### Coms Room

Alternative use as a private office.

#### WC

Modern two piece suite finished in white comprising low level WC, pedestal wash hand basin.

"Ultimate Estate Agency....

...From The Fox"

Viewings : Northwich Office 34 High St, Northwich, Cheshire, CW9 5BE