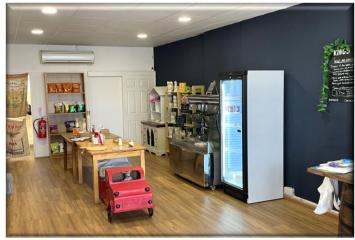

#### **Kitchenette**

Sink unit with base units, work top space, rear door with access to small covered yard and WC.

#### Coms Room

Alternative use as a private office.