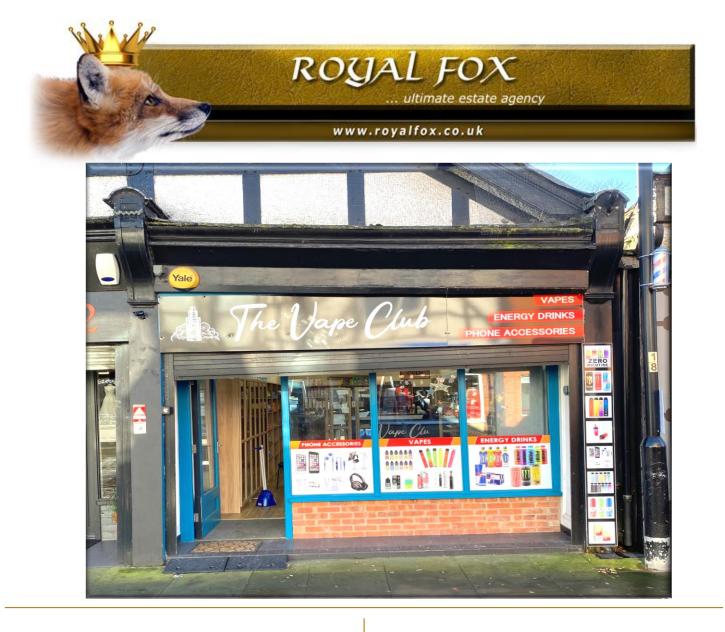

# **Main Description**

Royal Fox Commercial Lettings are pleased to offer this high street single storey unit with current *E*(*b*) planning status (sale of hot food) however over the course of the last few years the property has been used alternately between retail & food vending. Major improvements around 7 years ago to the unit, to include modern electrics, new brick shop front with electronic roller shutter. The premises comprise of ground floor office space with 'store' room, separate kitchenette & WC. Located on Witton Street, Northwich's principle shopping street, major high street shops & banks to include, Siansburys, Boots, Iceland, Subway, Santander & The Halifax are all close by. Interested parties are advised to make their own enquires with the local authority with reference to this and the current rateable value thought to be in the region of £6,000 p.a. This very well appointed unit is ready to move into, please call the Fox for internal viewings. NO DEPOSIT REQUIRED. The

### **Directions**

Situated in the heart of Northwich Centre, close to Sainsburys Supermarket & The Penny Black Public House

"Call The Fox NOW for your FREE valuation"