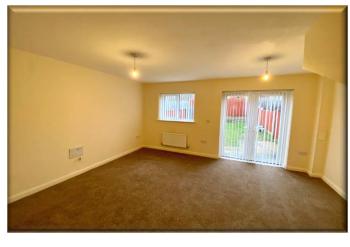

## Accommodation

Hall 10' 1" x 3' 8" (3.07m x 1.11m) Inc. in width to 2.18m

Guest WC 5' 10" x 3' 1" (1.77m x 0.95m)

Lounge 13' 4" x 15' 0" (4.07m x 4.57m)

**Kitchen** 10' 1" x 7' 5" (3.07m x 2.26m)

**Landing** 4' 3" x 7' 1" (1.30m x 2.17m)