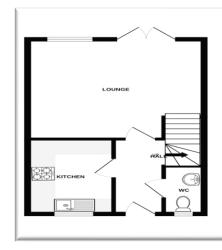

## Accommodation

Hall 10' 1" x 3' 8" (3.07m x 1.11m) Inc. in width to 2.18m

Guest WC 5' 10" x 3' 1" (1.77m x 0.95m)

Lounge 13' 4" x 15' 0" (4.07m x 4.57m)

**Kitchen** 10' 1" x 7' 5" (3.07m x 2.26m)

**Landing** 4' 3" x 7' 1" (1.30m x 2.17m)