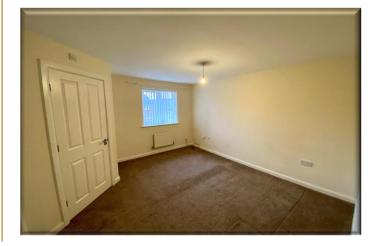

## Accommodation

Hall 10' 1" x 3' 8" (3.07m x 1.11m) Inc. in width to 2.18m

Guest WC 5' 10" x 3' 1" (1.77m x 0.95m)

Lounge 13' 4" x 15' 0" (4.07m x 4.57m)

**Kitchen** 10' 1" x 7' 5" (3.07m x 2.26m)

**Landing** 4' 3" x 7' 1" (1.30m x 2.17m)

Bedroom One 12' 5" x 11' 4" (3.78m x 3.45m)

**En-Suite** 5' 10" x 6' 5" (1.78m x 1.96m)

**Bedroom Two** 11' 1" x 7' 8" (3.39m x 2.34m)

Bathroom 6' 4" x 6' 11" (1.94m x 2.11m)

**"Ultimate Estate** Agency....From The Fox"