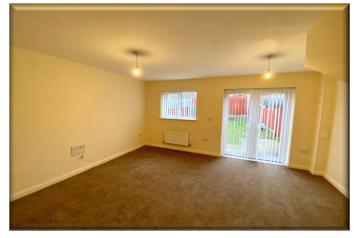

## Accommodation

Hall 10' 1" x 3' 8" (3.07m x 1.11m) Inc. in width to 2.18m

Guest WC 5' 10" x 3' 1" (1.77m x 0.95m)

Lounge 13' 4" x 15' 0" (4.07m x 4.57m)

**Kitchen** 10' 1" x 7' 5" (3.07m x 2.26m)

**Landing** 4' 3" x 7' 1" (1.30m x 2.17m)