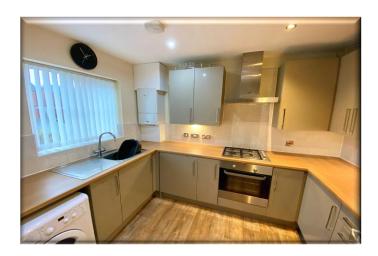

# **Key Features**

- Modern Semi Detached
- Two Bedrooms
- Generous Room Sizes
- En-Suite
- Attractive Kitchen
- Guest WC
- Gas Central Heating
- Two Car Driveway
- UPVC Double Glazed

ATTENTION FIRST TIME BUYERS - MODERN SEMI DETACHED HOUSE - TWO BEDROOMS - GARDENS & DRIVEWAY - SMALL MODERN DEVELOPMENT - NO ONWARD CHAIN... Royal Fox are pleased to offer to the open market this well presented house of modern design providing ideal young family of first time buyer accommodation. The property features gas fired central heating (combination system) and UPVC double glazed windows. ACCOMMODATION - The spacious layout comprises - entrance hallway, guest WC, modern well fitted kitchen with BUILT IN APPLIANCES to include a gas hob, electric oven ,cooker hood and integrated larder fridge and freezer, the lounge is located to the rear with French style windows opening onto the rear garden. To the first floor are two generous bedrooms, en-suite shower room and a modern family bathroom/WC. OUTSIDE - The property enjoys a culde-sac location set within a small residential development of similar properties. No.5 benefits from a two car driveway to the front and to the rear a private enclosed garden with gated access to the side. LOCATION - Barnton is ever popular with families for it's proximity to local schools & nurseries as well as outdoor pursuits being found just around the corner with Marbury Country Park & Anderton Boat Lift museum & nature reserve. There is a good range of local amenities within the village and the market town of Northwich is just a 10 minute drive away with many large supermarkets, national chains & multi screen Odeon Cinema.

## Accommodation

Hall 10' 1" x 3' 8" (3.07m x 1.11m) Inc. in width to 2.18m

Guest WC 5' 10" x 3' 1" (1.77m x 0.95m)

Lounge 13' 4" x 15' 0" (4.07m x 4.57m)

**Kitchen** 10' 1" x 7' 5" (3.07m x 2.26m)

**Landing** 4' 3" x 7' 1" (1.30m x 2.17m)