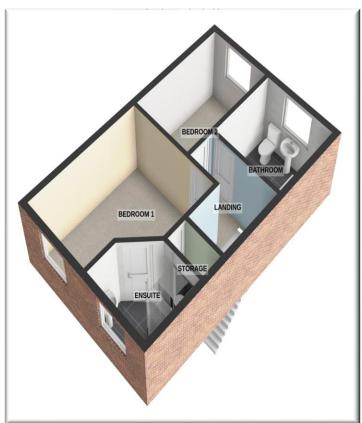

Bedroom One 12' 5" x 11' 4" (3.78m x 3.45m)

**En-Suite** 5' 10" x 6' 5" (1.78m x 1.96m)

**Bedroom Two** 11' 1" x 7' 8" (3.39m x 2.34m)

Bathroom 6' 4" x 6' 11" (1.94m x 2.11m)

**"Ultimate Estate** Agency....From The Fox"