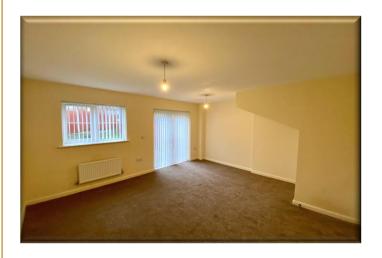

## Accommodation

Hall 10' 1" x 3' 8" (3.07m x 1.11m) Inc. in width to 2.18m

Guest WC 5' 10" x 3' 1" (1.77m x 0.95m)

Lounge 13' 4" x 15' 0" (4.07m x 4.57m)

**Kitchen** 10' 1" x 7' 5" (3.07m x 2.26m)

**Landing** 4' 3" x 7' 1" (1.30m x 2.17m)