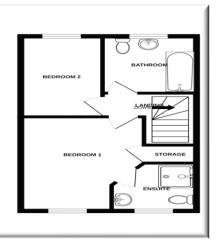

Bedroom One 12' 5" x 11' 4" (3.78m x 3.45m)

**En-Suite** 5' 10" x 6' 5" (1.78m x 1.96m)

**Bedroom Two** 11' 1" x 7' 8" (3.39m x 2.34m)

Bathroom 6' 4" x 6' 11" (1.94m x 2.11m)

**"Ultimate Estate** Agency....From The Fox"