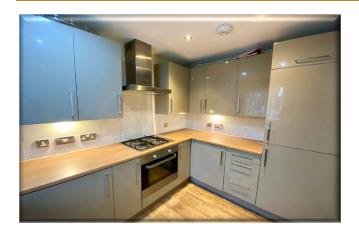

# **Key Features**

- Modern Semi Detached
- Two Bedrooms
- Generous Room Sizes
- En-Suite
- Attractive Kitchen
- Guest WC
- Gas Central Heating
- Two Car Driveway
- UPVC Double Glazed

ATTENTION FIRST TIME BUYERS - MODERN SEMI DETACHED HOUSE - TWO BEDROOMS - GARDENS & DRIVEWAY - SMALL MODERN DEVELOPMENT - NO ONWARD CHAIN... Royal Fox are pleased to offer to the open market this well presented house of modern design providing ideal young family of first time buyer accommodation. The property features gas fired central heating (combination system) and UPVC double glazed windows. ACCOMMODATION - The spacious layout comprises - entrance hallway, guest WC, modern well fitted kitchen with BUILT IN APPLIANCES to include a gas hob, electric oven ,cooker hood and integrated larder fridge and freezer, the lounge is located to the rear with French style windows opening onto the rear garden. To the first floor are two generous bedrooms, en-suite shower room and a modern family bathroom/WC. OUTSIDE - The property enjoys a culde-sac location set within a small residential development of similar properties. No.5 benefits from a two car driveway to the front and to the rear a private enclosed garden with gated access to the side. LOCATION - Barnton is ever popular with families for it's proximity to local schools & nurseries as well as outdoor pursuits being found just around the corner with Marbury Country Park & Anderton Boat Lift museum & nature reserve. There is a good range of local amenities within the village and the market town of Northwich is just a 10 minute drive away with many large supermarkets, national chains & multi screen Odeon Cinema.

## Accommodation

Hall 10' 1" x 3' 8" (3.07m x 1.11m) Inc. in width to 2.18m

Guest WC 5' 10" x 3' 1" (1.77m x 0.95m)

Lounge 13' 4" x 15' 0" (4.07m x 4.57m)

**Kitchen** 10' 1" x 7' 5" (3.07m x 2.26m)

**Landing** 4' 3" x 7' 1" (1.30m x 2.17m)