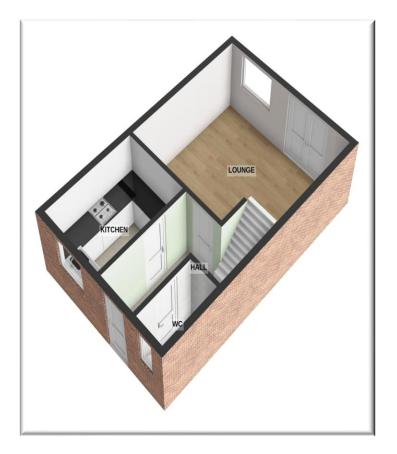

## Accommodation

Hall 10' 1" x 3' 8" (3.07m x 1.11m) Inc. in width to 2.18m

Guest WC 5' 10" x 3' 1" (1.77m x 0.95m)

Lounge 13' 4" x 15' 0" (4.07m x 4.57m)

**Kitchen** 10' 1" x 7' 5" (3.07m x 2.26m)

**Landing** 4' 3" x 7' 1" (1.30m x 2.17m)