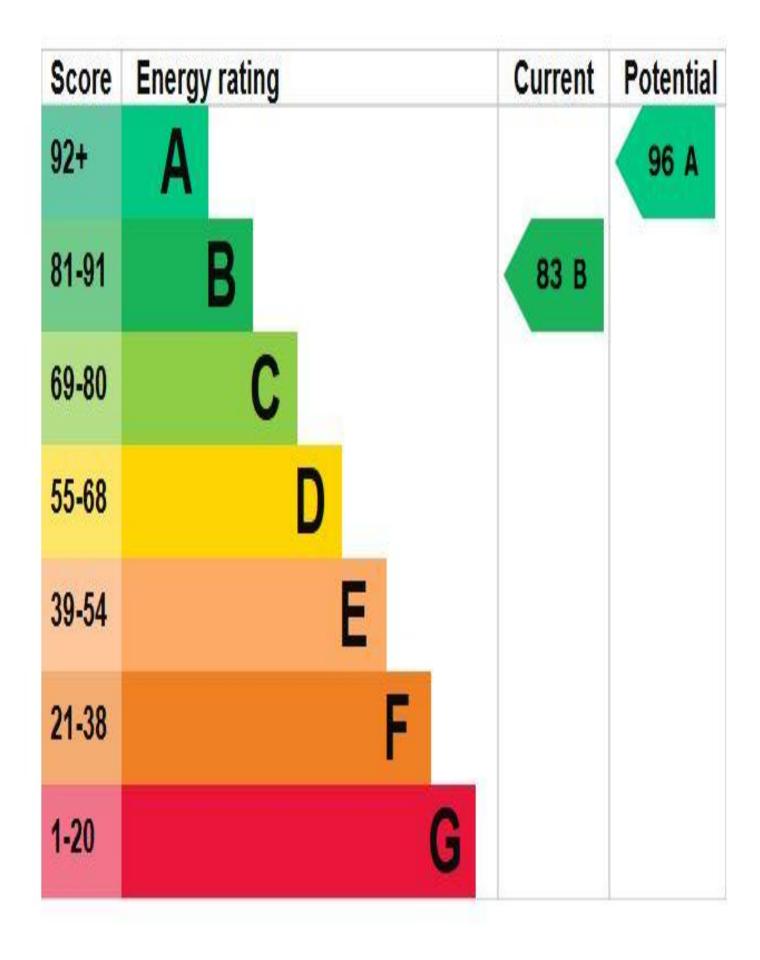

- Leasehold Ground Rent £378.40 Lease From 02/06/2017 125 Years
- Council Band B
- EPC Rating B
- Services Mains Gas Electric Water (Meter) Sewer
- Parking Driveway

The graph shows this property's current and potential energy rating.