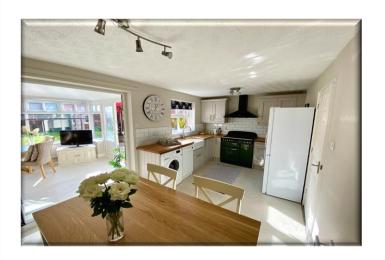

**ACCOMMODATION** - The property comprises briefly: entrance hall, guest WC, lounge with media wall, modern fitted dining kitchen with FITTED RANGE-STYLE COOKER, attractive conservatory, three first floor bedrooms, en-suite shower room/WC and family bathroom/WC OUTSIDE - The property stands in a good sized plot with driveway extending to the side leading to a single garage with up and over door, The front garden is open plan and laid to lawn. To the rear is South East facing enclosed garden laid to lawn with patio areas and well stocked flower beds.

## **Accommodation**

Entrance Hall 3' 10" x 3' 3" (1.16m x 0.98m)

Guest WC 6' 1" x 3' 3" (1.85m x 1.0m)

Lounge 15' 1" x 17' 8" (4.60m x 5.38m)

**Dining Kitchen** 9' 2" x 17' 8" (2.79m x 5.38m)

Conservatory 9' 10" x 9' 10" (3.0m x 3.0m)