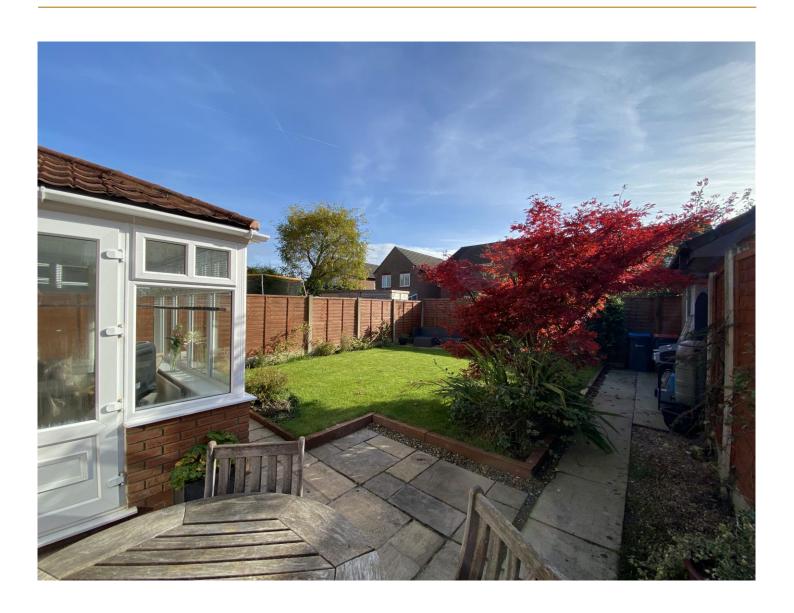

**ACCOMMODATION** - The property comprises briefly: entrance hall, guest WC, lounge with media wall, modern fitted dining kitchen with FITTED RANGE-STYLE COOKER, attractive conservatory, three first floor bedrooms, en-suite shower room/WC and family bathroom/WC OUTSIDE - The property stands in a good sized plot with driveway extending to the side leading to a single garage with up and over door, The front garden is open plan and laid to lawn. To the rear is South East facing enclosed garden laid to lawn with patio areas and well stocked flower beds.