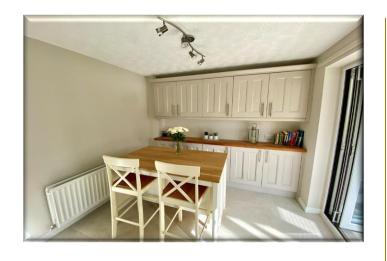

**ACCOMMODATION** - The property comprises briefly: entrance hall, guest WC, lounge with media wall, modern fitted dining kitchen with FITTED RANGE-STYLE COOKER, attractive conservatory, three first floor bedrooms, en-suite shower room/WC and family bathroom/WC OUTSIDE - The property stands in a good sized plot with driveway extending to the side leading to a single garage with up and over door, The front garden is open plan and laid to lawn. To the rear is South East facing enclosed garden laid to lawn with patio areas and well stocked flower beds.

## **Accommodation**

Entrance Hall 3' 10" x 3' 3" (1.16m x 0.98m)

Guest WC 6' 1" x 3' 3" (1.85m x 1.0m)

Lounge 15' 1" x 17' 8" (4.60m x 5.38m)

**Dining Kitchen** 9' 2" x 17' 8" (2.79m x 5.38m)

Conservatory 9' 10" x 9' 10" (3.0m x 3.0m)