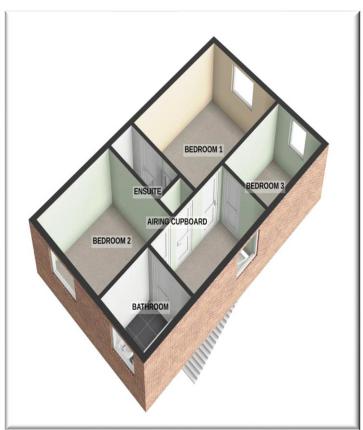

**ACCOMMODATION** - The property comprises briefly: entrance hall, guest WC, lounge with media wall, modern fitted dining kitchen with FITTED RANGE-STYLE COOKER, attractive conservatory, three first floor bedrooms, en-suite shower room/WC and family bathroom/WC OUTSIDE - The property stands in a good sized plot with driveway extending to the side leading to a single garage with up and over door, The front garden is open plan and laid to lawn. To the rear is South East facing enclosed garden laid to lawn with patio areas and well stocked flower beds.

First Floor Landing 10' 0" x 6' 6" (3.05m x 1.99m)

**Bedroom One** 10' 5" x 10' 1" (3.18m x 3.08m)

**En-Suite** 4' 0" x 9' 11" (1.21m x 3.01m)

**Bedroom Two** 8' 10" x 10' 5" (2.69m x 3.18m)

**Bedroom Three** 7' 2" x 9' 1" (2.18m x 2.78m)