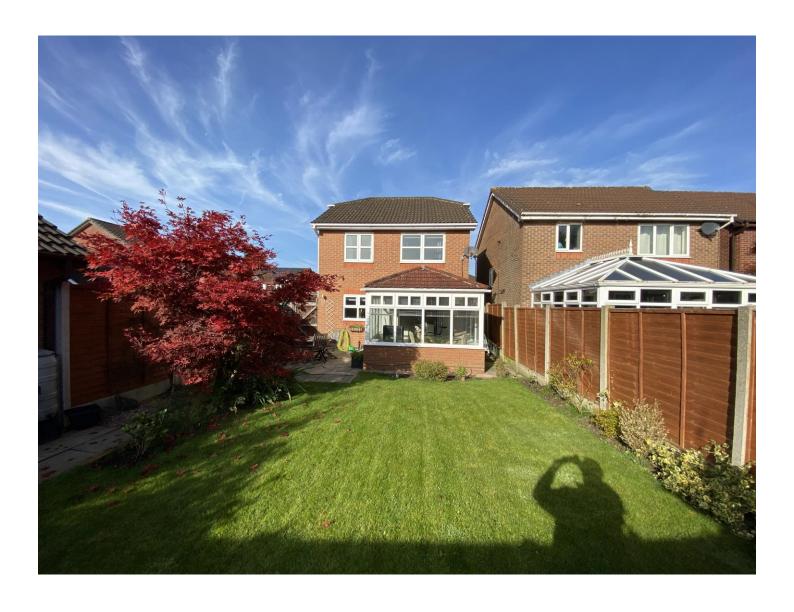

**ACCOMMODATION** - The property comprises briefly: entrance hall, guest WC, lounge with media wall, modern fitted dining kitchen with FITTED RANGE-STYLE COOKER, attractive conservatory, three first floor bedrooms, en-suite shower room/WC and family bathroom/WC OUTSIDE - The property stands in a good sized plot with driveway extending to the side leading to a single garage with up and over door, The front garden is open plan and laid to lawn. To the rear is South East facing enclosed garden laid to lawn with patio areas and well stocked flower beds.