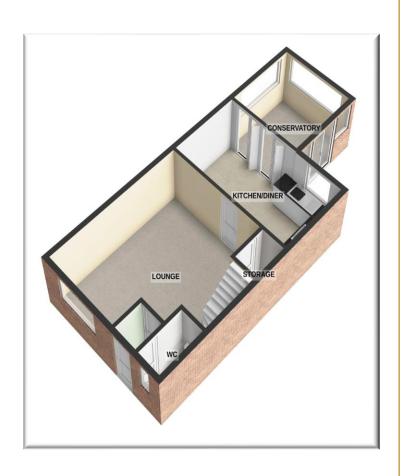

**ACCOMMODATION** - The property comprises briefly: entrance hall, guest WC, lounge with media wall, modern fitted dining kitchen with FITTED RANGE-STYLE COOKER, attractive conservatory, three first floor bedrooms, en-suite shower room/WC and family bathroom/WC OUTSIDE - The property stands in a good sized plot with driveway extending to the side leading to a single garage with up and over door, The front garden is open plan and laid to lawn. To the rear is South East facing enclosed garden laid to lawn with patio areas and well stocked flower beds.

## **Accommodation**

Entrance Hall 3' 10" x 3' 3" (1.16m x 0.98m)

Guest WC 6' 1" x 3' 3" (1.85m x 1.0m)

Lounge 15' 1" x 17' 8" (4.60m x 5.38m)

**Dining Kitchen** 9' 2" x 17' 8" (2.79m x 5.38m)

Conservatory 9' 10" x 9' 10" (3.0m x 3.0m)