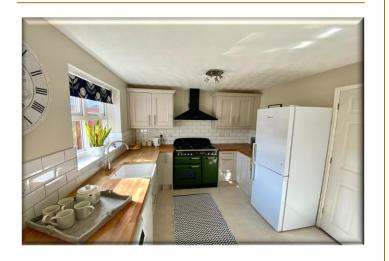

**ACCOMMODATION** - The property comprises briefly: entrance hall, guest WC, lounge with media wall, modern fitted dining kitchen with FITTED RANGE-STYLE COOKER, attractive conservatory, three first floor bedrooms, en-suite shower room/WC and family bathroom/WC OUTSIDE - The property stands in a good sized plot with driveway extending to the side leading to a single garage with up and over door, The front garden is open plan and laid to lawn. To the rear is South East facing enclosed garden laid to lawn with patio areas and well stocked flower beds.

## **Accommodation**

Entrance Hall 3' 10" x 3' 3" (1.16m x 0.98m)

Guest WC 6' 1" x 3' 3" (1.85m x 1.0m)

Lounge 15' 1" x 17' 8" (4.60m x 5.38m)

**Dining Kitchen** 9' 2" x 17' 8" (2.79m x 5.38m)

Conservatory 9' 10" x 9' 10" (3.0m x 3.0m)