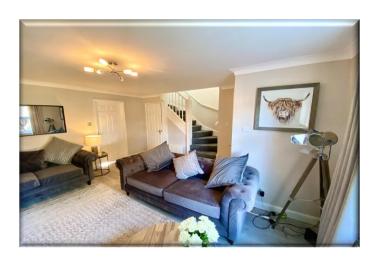

**ACCOMMODATION** - The property comprises briefly: entrance hall, guest WC, lounge with media wall, modern fitted dining kitchen with FITTED RANGE-STYLE COOKER, attractive conservatory, three first floor bedrooms, en-suite shower room/WC and family bathroom/WC OUTSIDE - The property stands in a good sized plot with driveway extending to the side leading to a single garage with up and over door, The front garden is open plan and laid to lawn. To the rear is South East facing enclosed garden laid to lawn with patio areas and well stocked flower beds.

## **Accommodation**

Entrance Hall 3' 10" x 3' 3" (1.16m x 0.98m)

Guest WC 6' 1" x 3' 3" (1.85m x 1.0m)

Lounge 15' 1" x 17' 8" (4.60m x 5.38m)

**Dining Kitchen** 9' 2" x 17' 8" (2.79m x 5.38m)

Conservatory 9' 10" x 9' 10" (3.0m x 3.0m)