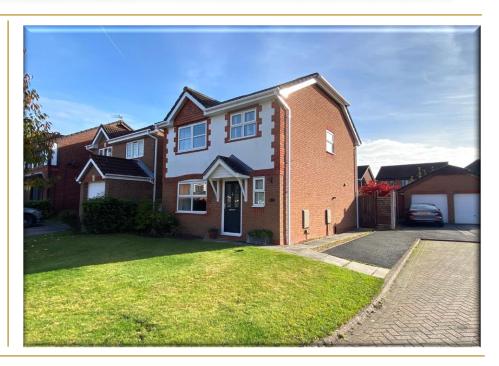

## **Key Features**

- Modern Detached House
- Three Bedrooms
- Detached Garage & Driveway
- Family Kitchen
- Conservatory
- Guest WC & En-Suite
- Gas Central Heating
- Media Wall
- Upvc Double Glazed

MODERN DETACHED HOUSE - THREE BEDROOMS - DETACHED GARAGE - CUL-DE-SAC POSITION - SOUGHT AFTER DEVELOPMENT - CONSERVATORY... Royal Fox Estates are very pleased to offer to the open market this detached house of modern design situated within the highly respected Kingsmead residential development. The modern layout features gas fired central heating and Upvc double glazed windows.

**ACCOMMODATION** - The property comprises briefly: entrance hall, guest WC, lounge with media wall, modern fitted dining kitchen with FITTED RANGE-STYLE COOKER, attractive conservatory, three first floor bedrooms, en-suite shower room/WC and family bathroom/WC OUTSIDE - The property stands in a good sized plot with driveway extending to the side leading to a single garage with up and over door, The front garden is open plan and laid to lawn. To the rear is South East facing enclosed garden laid to lawn with patio areas and well stocked flower beds.