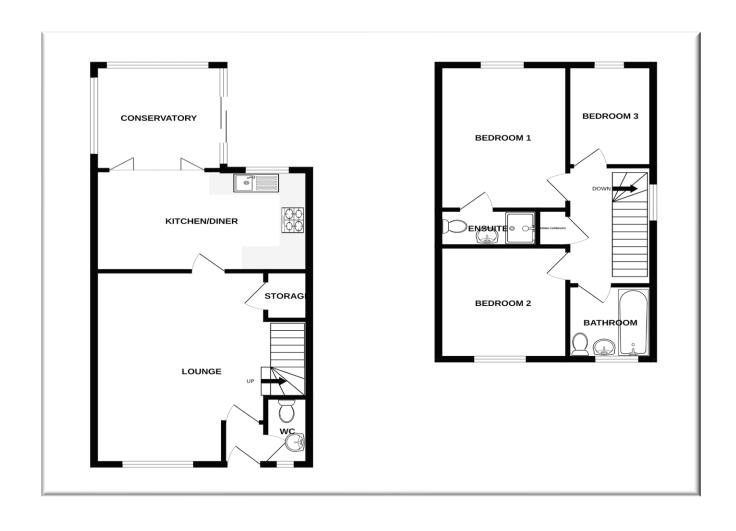

**ACCOMMODATION** - The property comprises briefly: entrance hall, guest WC, lounge with media wall, modern fitted dining kitchen with FITTED RANGE-STYLE COOKER, attractive conservatory, three first floor bedrooms, en-suite shower room/WC and family bathroom/WC OUTSIDE - The property stands in a good sized plot with driveway extending to the side leading to a single garage with up and over door, The front garden is open plan and laid to lawn. To the rear is South East facing enclosed garden laid to lawn with patio areas and well stocked flower beds.

## **Accommodation**

Entrance Hall 3' 10" x 3' 3" (1.16m x 0.98m)

Guest WC 6' 1" x 3' 3" (1.85m x 1.0m)

Lounge 15' 1" x 17' 8" (4.60m x 5.38m)

**Dining Kitchen** 9' 2" x 17' 8" (2.79m x 5.38m)

Conservatory 9' 10" x 9' 10" (3.0m x 3.0m)

First Floor Landing 10' 0" x 6' 6" (3.05m x 1.99m)

**Bedroom One** 10' 5" x 10' 1" (3.18m x 3.08m)

**En-Suite** 4' 0" x 9' 11" (1.21m x 3.01m)

**Bedroom Two** 8' 10" x 10' 5" (2.69m x 3.18m)

**Bedroom Three** 7' 2" x 9' 1" (2.18m x 2.78m)

Family Bathroom/WC 7' 7" x 6' 6" (2.30m x 1.99m)

"Ultimate Estate
Agency....From The Fox"

Viewings: Northwich Office 34 High St, Northwich, Cheshire, CW9 5BE

Tel: 01606 44 0 44

e: info@royalfox.co.uk