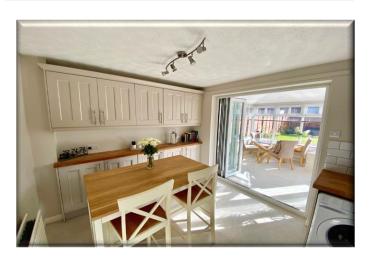

**ACCOMMODATION** - The property comprises briefly: entrance hall, guest WC, lounge with media wall, modern fitted dining kitchen with FITTED RANGE-STYLE COOKER, attractive conservatory, three first floor bedrooms, en-suite shower room/WC and family bathroom/WC OUTSIDE - The property stands in a good sized plot with driveway extending to the side leading to a single garage with up and over door, The front garden is open plan and laid to lawn. To the rear is South East facing enclosed garden laid to lawn with patio areas and well stocked flower beds.

## **Accommodation**

Entrance Hall 3' 10" x 3' 3" (1.16m x 0.98m)

Guest WC 6' 1" x 3' 3" (1.85m x 1.0m)

Lounge 15' 1" x 17' 8" (4.60m x 5.38m)

**Dining Kitchen** 9' 2" x 17' 8" (2.79m x 5.38m)

Conservatory 9' 10" x 9' 10" (3.0m x 3.0m)