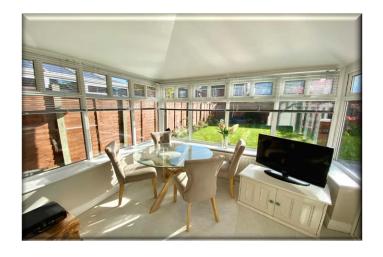

**ACCOMMODATION** - The property comprises briefly: entrance hall, guest WC, lounge with media wall, modern fitted dining kitchen with FITTED RANGE-STYLE COOKER, attractive conservatory, three first floor bedrooms, en-suite shower room/WC and family bathroom/WC OUTSIDE - The property stands in a good sized plot with driveway extending to the side leading to a single garage with up and over door, The front garden is open plan and laid to lawn. To the rear is South East facing enclosed garden laid to lawn with patio areas and well stocked flower beds.

## **Accommodation**

Entrance Hall 3' 10" x 3' 3" (1.16m x 0.98m)

Guest WC 6' 1" x 3' 3" (1.85m x 1.0m)

Lounge 15' 1" x 17' 8" (4.60m x 5.38m)

**Dining Kitchen** 9' 2" x 17' 8" (2.79m x 5.38m)

Conservatory 9' 10" x 9' 10" (3.0m x 3.0m)