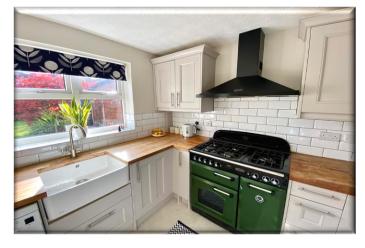

**ACCOMMODATION** - The property comprises briefly: entrance hall, guest WC, lounge with media wall, modern fitted dining kitchen with FITTED RANGE-STYLE COOKER, attractive conservatory, three first floor bedrooms, en-suite shower room/WC and family bathroom/WC OUTSIDE - The property stands in a good sized plot with driveway extending to the side leading to a single garage with up and over door, The front garden is open plan and laid to lawn. To the rear is South East facing enclosed garden laid to lawn with patio areas and well stocked flower beds.

## **Accommodation**

Entrance Hall 3' 10" x 3' 3" (1.16m x 0.98m)

Guest WC 6' 1" x 3' 3" (1.85m x 1.0m)

Lounge 15' 1" x 17' 8" (4.60m x 5.38m)

**Dining Kitchen** 9' 2" x 17' 8" (2.79m x 5.38m)

Conservatory 9' 10" x 9' 10" (3.0m x 3.0m)