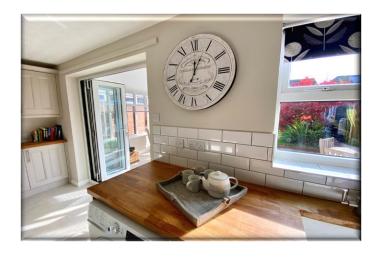

**ACCOMMODATION** - The property comprises briefly: entrance hall, guest WC, lounge with media wall, modern fitted dining kitchen with FITTED RANGE-STYLE COOKER, attractive conservatory, three first floor bedrooms, en-suite shower room/WC and family bathroom/WC OUTSIDE - The property stands in a good sized plot with driveway extending to the side leading to a single garage with up and over door, The front garden is open plan and laid to lawn. To the rear is South East facing enclosed garden laid to lawn with patio areas and well stocked flower beds.

## **Accommodation**

Entrance Hall 3' 10" x 3' 3" (1.16m x 0.98m)

Guest WC 6' 1" x 3' 3" (1.85m x 1.0m)

Lounge 15' 1" x 17' 8" (4.60m x 5.38m)

**Dining Kitchen** 9' 2" x 17' 8" (2.79m x 5.38m)

Conservatory 9' 10" x 9' 10" (3.0m x 3.0m)