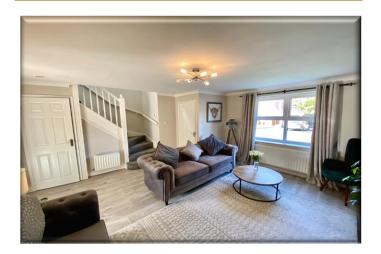

**ACCOMMODATION** - The property comprises briefly: entrance hall, guest WC, lounge with media wall, modern fitted dining kitchen with FITTED RANGE-STYLE COOKER, attractive conservatory, three first floor bedrooms, en-suite shower room/WC and family bathroom/WC OUTSIDE - The property stands in a good sized plot with driveway extending to the side leading to a single garage with up and over door, The front garden is open plan and laid to lawn. To the rear is South East facing enclosed garden laid to lawn with patio areas and well stocked flower beds.

## **Accommodation**

Entrance Hall 3' 10" x 3' 3" (1.16m x 0.98m)

Guest WC 6' 1" x 3' 3" (1.85m x 1.0m)

Lounge 15' 1" x 17' 8" (4.60m x 5.38m)

**Dining Kitchen** 9' 2" x 17' 8" (2.79m x 5.38m)

Conservatory 9' 10" x 9' 10" (3.0m x 3.0m)