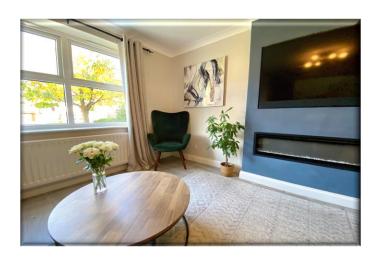

**ACCOMMODATION** - The property comprises briefly: entrance hall, guest WC, lounge with media wall, modern fitted dining kitchen with FITTED RANGE-STYLE COOKER, attractive conservatory, three first floor bedrooms, en-suite shower room/WC and family bathroom/WC OUTSIDE - The property stands in a good sized plot with driveway extending to the side leading to a single garage with up and over door, The front garden is open plan and laid to lawn. To the rear is South East facing enclosed garden laid to lawn with patio areas and well stocked flower beds.

## **Accommodation**

Entrance Hall 3' 10" x 3' 3" (1.16m x 0.98m)

Guest WC 6' 1" x 3' 3" (1.85m x 1.0m)

Lounge 15' 1" x 17' 8" (4.60m x 5.38m)

**Dining Kitchen** 9' 2" x 17' 8" (2.79m x 5.38m)

Conservatory 9' 10" x 9' 10" (3.0m x 3.0m)