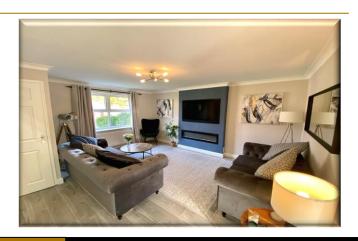

**ACCOMMODATION** - The property comprises briefly: entrance hall, guest WC, lounge with media wall, modern fitted dining kitchen with FITTED RANGE-STYLE COOKER, attractive conservatory, three first floor bedrooms, en-suite shower room/WC and family bathroom/WC OUTSIDE - The property stands in a good sized plot with driveway extending to the side leading to a single garage with up and over door, The front garden is open plan and laid to lawn. To the rear is South East facing enclosed garden laid to lawn with patio areas and well stocked flower beds.

## **Accommodation**

Entrance Hall 3' 10" x 3' 3" (1.16m x 0.98m)

Guest WC 6' 1" x 3' 3" (1.85m x 1.0m)

Lounge 15' 1" x 17' 8" (4.60m x 5.38m)

**Dining Kitchen** 9' 2" x 17' 8" (2.79m x 5.38m)

Conservatory 9' 10" x 9' 10" (3.0m x 3.0m)