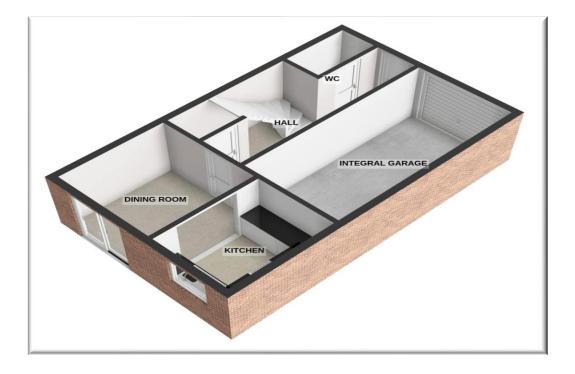

**ACCOMMODATION:** The home is laid out over three storeys and comprises of: Entrance hall, Guest WC, Dining Room with French doors leading out to the patio facing the Marina & a modern fitted kitchen with BUILT IN APPLIANCES INC FRIDGE/FREEZER, DISHWASHER & WASHING MACHINE. In addition is an integral garage with access via door from the entrance hall. To the first floor is a double bedroom, family bathroom & a spacious lounge at the rear with Juliet balcony to allow the panoramic views to be enjoyed. To the second floor are two further double bedrooms (with an extremely generous master bedroom with built in robes) & recently upgraded Shower Room.

### Accommodation

Entrance Hall 17' 1" x 3' 6" (5.20m x 1.07m)

Guest WC 6' 8" x 3' 0" (2.03m x 0.92m)

**Dining Room** 11' 3" x 8' 10" (3.44m x 2.70m)

**Kitchen** *11' 3" x 5' 9" (3.44m x 1.76m)* 

Lounge (1st Floor) 11' 6" x 15' 10" (3.5m x 4.82m)