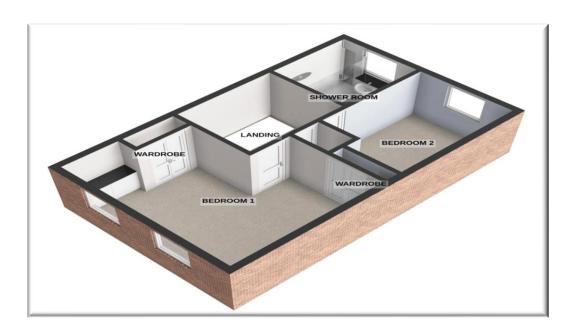

**ACCOMMODATION:** The home is laid out over three storeys and comprises of: Entrance hall, Guest WC, Dining Room with French doors leading out to the patio facing the Marina & a modern fitted kitchen with BUILT IN APPLIANCES INC FRIDGE/FREEZER, DISHWASHER & WASHING MACHINE. In addition is an integral garage with access via door from the entrance hall. To the first floor is a double bedroom, family bathroom & a spacious lounge at the rear with Juliet balcony to allow the panoramic views to be enjoyed. To the second floor are two further double bedrooms (with an extremely generous master bedroom with built in robes) & recently upgraded Shower Room.

Bedroom Three (1st Floor) 16' 5" x 8' 2" (5.01m x 2.5m)

Bathroom (1st Floor) 7' 7" x 6' 7" (2.31m x 2.01m)

Bedroom One (2nd Floor) 14' 1" x 15' 1" (4.3m x 4.6m)

Bedroom Two (2nd Floor) 11' 11" x 8' 7" (3.62m x 2.61m)

Shower Room (2nd Floor) 7' 6" x 6' 7" (2.29m x 2.01m)

*"Ultimate Estate Agency....From The Fox"* 

Viewings : Northwich Office 34 High St, Northwich, Cheshire, CW9 5BE

Tel: 01606 44 0 44

e: info@royalfox.co.uk