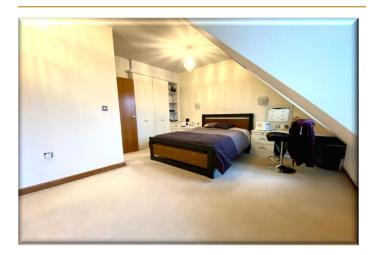

**ACCOMMODATION:** The home is laid out over three storeys and comprises of: Entrance hall, Guest WC, Dining Room with French doors leading out to the patio facing the Marina & a modern fitted kitchen with BUILT IN APPLIANCES INC FRIDGE/FREEZER, DISHWASHER & WASHING MACHINE. In addition is an integral garage with access via door from the entrance hall. To the first floor is a double bedroom, family bathroom & a spacious lounge at the rear with Juliet balcony to allow the panoramic views to be enjoyed. To the second floor are two further double bedrooms (with an extremely generous master bedroom with built in robes) & recently upgraded Shower Room.

Bedroom Three (1st Floor) 16' 5" x 8' 2" (5.01m x 2.5m)

Bathroom (1st Floor) 7' 7" x 6' 7" (2.31m x 2.01m)

Bedroom One (2nd Floor) 14' 1" x 15' 1" (4.3m x 4.6m)

Bedroom Two (2nd Floor) 11' 11" x 8' 7" (3.62m x 2.61m)