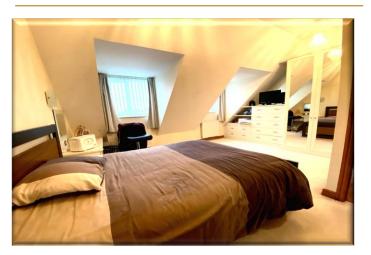

**ACCOMMODATION:** The home is laid out over three storeys and comprises of: Entrance hall, Guest WC, Dining Room with French doors leading out to the patio facing the Marina & a modern fitted kitchen with BUILT IN APPLIANCES INC FRIDGE/FREEZER, DISHWASHER & WASHING MACHINE. In addition is an integral garage with access via door from the entrance hall. To the first floor is a double bedroom, family bathroom & a spacious lounge at the rear with Juliet balcony to allow the panoramic views to be enjoyed. To the second floor are two further double bedrooms (with an extremely generous master bedroom with built in robes) & recently upgraded Shower Room.

Bedroom Three (1st Floor) 16' 5" x 8' 2" (5.01m x 2.5m)

Bathroom (1st Floor) 7' 7" x 6' 7" (2.31m x 2.01m)

Bedroom One (2nd Floor) 14' 1" x 15' 1" (4.3m x 4.6m)

Bedroom Two (2nd Floor) 11' 11" x 8' 7" (3.62m x 2.61m)