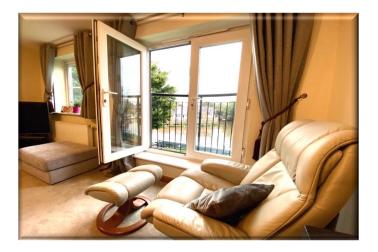

**ACCOMMODATION:** The home is laid out over three storeys and comprises of: Entrance hall, Guest WC, Dining Room with French doors leading out to the patio facing the Marina & a modern fitted kitchen with BUILT IN APPLIANCES INC FRIDGE/FREEZER, DISHWASHER & WASHING MACHINE. In addition is an integral garage with access via door from the entrance hall. To the first floor is a double bedroom, family bathroom & a spacious lounge at the rear with Juliet balcony to allow the panoramic views to be enjoyed. To the second floor are two further double bedrooms (with an extremely generous master bedroom with built in robes) & recently upgraded Shower Room.

### Accommodation

Entrance Hall 17' 1" x 3' 6" (5.20m x 1.07m)

Guest WC 6' 8" x 3' 0" (2.03m x 0.92m)

**Dining Room** 11' 3" x 8' 10" (3.44m x 2.70m)

**Kitchen** *11' 3" x 5' 9" (3.44m x 1.76m)* 

Lounge (1st Floor) 11' 6" x 15' 10" (3.5m x 4.82m)