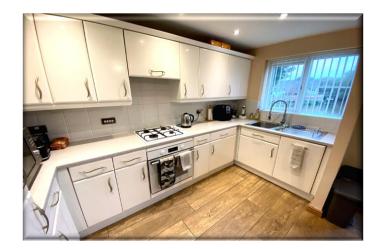

**ACCOMMODATION:** The home is laid out over three storeys and comprises of: Entrance hall, Guest WC, Dining Room with French doors leading out to the patio facing the Marina & a modern fitted kitchen with BUILT IN APPLIANCES INC FRIDGE/FREEZER, DISHWASHER & WASHING MACHINE. In addition is an integral garage with access via door from the entrance hall. To the first floor is a double bedroom, family bathroom & a spacious lounge at the rear with Juliet balcony to allow the panoramic views to be enjoyed. To the second floor are two further double bedrooms (with an extremely generous master bedroom with built in robes) & recently upgraded Shower Room.

### Accommodation

Entrance Hall 17' 1" x 3' 6" (5.20m x 1.07m)

Guest WC 6' 8" x 3' 0" (2.03m x 0.92m)

**Dining Room** 11' 3" x 8' 10" (3.44m x 2.70m)

**Kitchen** *11' 3" x 5' 9" (3.44m x 1.76m)* 

Lounge (1st Floor) 11' 6" x 15' 10" (3.5m x 4.82m)