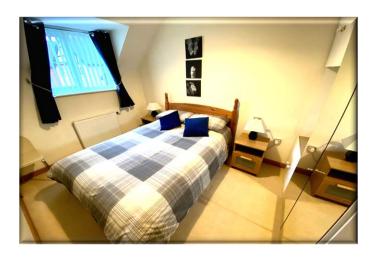

**ACCOMMODATION:** The home is laid out over three storeys and comprises of: Entrance hall, Guest WC, Dining Room with French doors leading out to the patio facing the Marina & a modern fitted kitchen with BUILT IN APPLIANCES INC FRIDGE/FREEZER, DISHWASHER & WASHING MACHINE. In addition is an integral garage with access via door from the entrance hall. To the first floor is a double bedroom, family bathroom & a spacious lounge at the rear with Juliet balcony to allow the panoramic views to be enjoyed. To the second floor are two further double bedrooms (with an extremely generous master bedroom with built in robes) & recently upgraded Shower Room.

Bedroom Three (1st Floor) 16' 5" x 8' 2" (5.01m x 2.5m)

Bathroom (1st Floor) 7' 7" x 6' 7" (2.31m x 2.01m)

Bedroom One (2nd Floor) 14' 1" x 15' 1" (4.3m x 4.6m)

Bedroom Two (2nd Floor) 11' 11" x 8' 7" (3.62m x 2.61m)