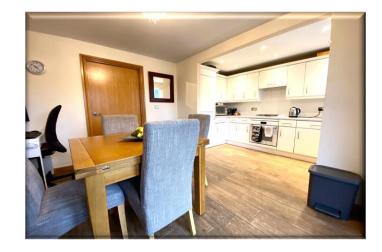

**ACCOMMODATION:** The home is laid out over three storeys and comprises of: Entrance hall, Guest WC, Dining Room with French doors leading out to the patio facing the Marina & a modern fitted kitchen with BUILT IN APPLIANCES INC FRIDGE/FREEZER, DISHWASHER & WASHING MACHINE. In addition is an integral garage with access via door from the entrance hall. To the first floor is a double bedroom, family bathroom & a spacious lounge at the rear with Juliet balcony to allow the panoramic views to be enjoyed. To the second floor are two further double bedrooms (with an extremely generous master bedroom with built in robes) & recently upgraded Shower Room.

### Accommodation

Entrance Hall 17' 1" x 3' 6" (5.20m x 1.07m)

Guest WC 6' 8" x 3' 0" (2.03m x 0.92m)

**Dining Room** 11' 3" x 8' 10" (3.44m x 2.70m)

**Kitchen** *11' 3" x 5' 9" (3.44m x 1.76m)* 

Lounge (1st Floor) 11' 6" x 15' 10" (3.5m x 4.82m)