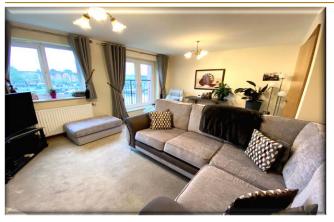

**ACCOMMODATION:** The home is laid out over three storeys and comprises of: Entrance hall, Guest WC, Dining Room with French doors leading out to the patio facing the Marina & a modern fitted kitchen with BUILT IN APPLIANCES INC FRIDGE/FREEZER, DISHWASHER & WASHING MACHINE. In addition is an integral garage with access via door from the entrance hall. To the first floor is a double bedroom, family bathroom & a spacious lounge at the rear with Juliet balcony to allow the panoramic views to be enjoyed. To the second floor are two further double bedrooms (with an extremely generous master bedroom with built in robes) & recently upgraded Shower Room.

### Accommodation

Entrance Hall 17' 1" x 3' 6" (5.20m x 1.07m)

Guest WC 6' 8" x 3' 0" (2.03m x 0.92m)

**Dining Room** 11' 3" x 8' 10" (3.44m x 2.70m)

**Kitchen** *11' 3" x 5' 9" (3.44m x 1.76m)* 

Lounge (1st Floor) 11' 6" x 15' 10" (3.5m x 4.82m)