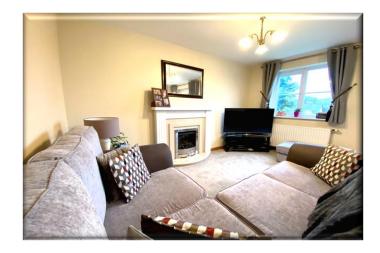

**ACCOMMODATION:** The home is laid out over three storeys and comprises of: Entrance hall, Guest WC, Dining Room with French doors leading out to the patio facing the Marina & a modern fitted kitchen with BUILT IN APPLIANCES INC FRIDGE/FREEZER, DISHWASHER & WASHING MACHINE. In addition is an integral garage with access via door from the entrance hall. To the first floor is a double bedroom, family bathroom & a spacious lounge at the rear with Juliet balcony to allow the panoramic views to be enjoyed. To the second floor are two further double bedrooms (with an extremely generous master bedroom with built in robes) & recently upgraded Shower Room.