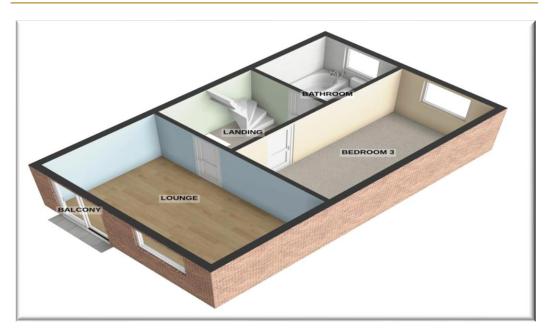

**ACCOMMODATION:** The home is laid out over three storeys and comprises of: Entrance hall, Guest WC, Dining Room with French doors leading out to the patio facing the Marina & a modern fitted kitchen with BUILT IN APPLIANCES INC FRIDGE/FREEZER, DISHWASHER & WASHING MACHINE. In addition is an integral garage with access via door from the entrance hall. To the first floor is a double bedroom, family bathroom & a spacious lounge at the rear with Juliet balcony to allow the panoramic views to be enjoyed. To the second floor are two further double bedrooms (with an extremely generous master bedroom with built in robes) & recently upgraded Shower Room.

### Accommodation

Entrance Hall 17' 1" x 3' 6" (5.20m x 1.07m)

Guest WC 6' 8" x 3' 0" (2.03m x 0.92m)

**Dining Room** 11' 3" x 8' 10" (3.44m x 2.70m)

**Kitchen** *11' 3" x 5' 9" (3.44m x 1.76m)* 

Lounge (1st Floor) 11' 6" x 15' 10" (3.5m x 4.82m)

Bedroom Three (1st Floor) 16' 5" x 8' 2" (5.01m x 2.5m)

Bathroom (1st Floor) 7' 7" x 6' 7" (2.31m x 2.01m)

Bedroom One (2nd Floor) 14' 1" x 15' 1" (4.3m x 4.6m)

Bedroom Two (2nd Floor) 11' 11" x 8' 7" (3.62m x 2.61m)