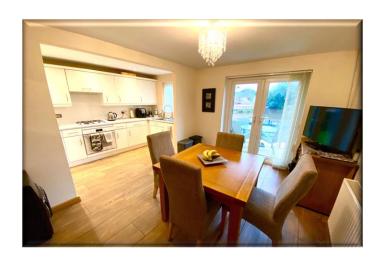

**ACCOMMODATION:** The home is laid out over three storeys and comprises of: Entrance hall, Guest WC, Dining Room with French doors leading out to the patio facing the Marina & a modern fitted kitchen with BUILT IN APPLIANCES INC FRIDGE/FREEZER, DISHWASHER & WASHING MACHINE. In addition is an integral garage with access via door from the entrance hall. To the first floor is a double bedroom, family bathroom & a spacious lounge at the rear with Juliet balcony to allow the panoramic views to be enjoyed. To the second floor are two further double bedrooms (with an extremely generous master bedroom with built in robes) & recently upgraded Shower Room.

### Accommodation

Entrance Hall 17' 1" x 3' 6" (5.20m x 1.07m)

Guest WC 6' 8" x 3' 0" (2.03m x 0.92m)

**Dining Room** 11' 3" x 8' 10" (3.44m x 2.70m)

**Kitchen** *11' 3" x 5' 9" (3.44m x 1.76m)* 

Lounge (1st Floor) 11' 6" x 15' 10" (3.5m x 4.82m)