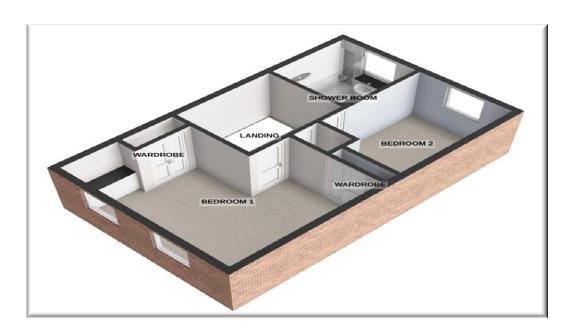

ACCOMMODATION: The home is laid out over three storeys and comprises of: Entrance hall, Guest WC, Dining Room with French doors leading out to the patio facing the Marina & a modern fitted kitchen with BUILT IN APPLIANCES INC FRIDGE/FREEZER, DISHWASHER & WASHING MACHINE. In addition is an integral garage with access via door from the entrance hall. To the first floor is a double bedroom, family bathroom & a spacious lounge at the rear with Juliet balcony to allow the panoramic views to be enjoyed. To the second floor are two further double bedrooms (with an extremely generous master bedroom with built in robes) & recently upgraded Shower Room.

Bedroom Three (1st Floor) 16' 5" x 8' 2" (5.01m x 2.5m)

Bathroom (1st Floor) 7' 7" x 6' 7" (2.31m x 2.01m)

Bedroom One (2nd Floor) 14' 1" x 15' 1" (4.3m x 4.6m)

Bedroom Two (2nd Floor) 11' 11" x 8' 7" (3.62m x 2.61m)

Shower Room (2nd Floor) 7' 6" x 6' 7" (2.29m x 2.01m)

*"Ultimate Estate Agency....From The Fox"* 

Viewings : Northwich Office 34 High St, Northwich, Cheshire, CW9 5BE

Tel: 01606 44 0 44

e: info@royalfox.co.uk