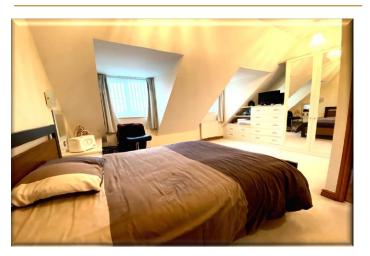

ACCOMMODATION: The home is laid out over three storeys and comprises of: Entrance hall, Guest WC, Dining Room with French doors leading out to the patio facing the Marina & a modern fitted kitchen with BUILT IN APPLIANCES INC FRIDGE/FREEZER, DISHWASHER & WASHING MACHINE. In addition is an integral garage with access via door from the entrance hall. To the first floor is a double bedroom, family bathroom & a spacious lounge at the rear with Juliet balcony to allow the panoramic views to be enjoyed. To the second floor are two further double bedrooms (with an extremely generous master bedroom with built in robes) & recently upgraded Shower Room.

Bedroom Three (1st Floor) 16' 5" x 8' 2" (5.01m x 2.5m)

Bathroom (1st Floor) 7' 7" x 6' 7" (2.31m x 2.01m)

Bedroom One (2nd Floor) 14' 1" x 15' 1" (4.3m x 4.6m)

Bedroom Two (2nd Floor) 11' 11" x 8' 7" (3.62m x 2.61m)