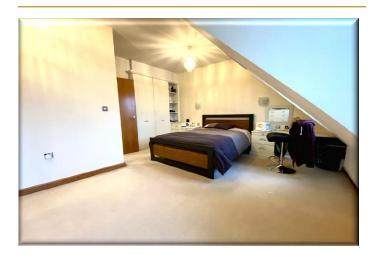

ACCOMMODATION: The home is laid out over three storeys and comprises of: Entrance hall, Guest WC, Dining Room with French doors leading out to the patio facing the Marina & a modern fitted kitchen with BUILT IN APPLIANCES INC FRIDGE/FREEZER, DISHWASHER & WASHING MACHINE. In addition is an integral garage with access via door from the entrance hall. To the first floor is a double bedroom, family bathroom & a spacious lounge at the rear with Juliet balcony to allow the panoramic views to be enjoyed. To the second floor are two further double bedrooms (with an extremely generous master bedroom with built in robes) & recently upgraded Shower Room.

Bedroom Three (1st Floor) 16' 5" x 8' 2" (5.01m x 2.5m)

Bathroom (1st Floor) 7' 7" x 6' 7" (2.31m x 2.01m)

Bedroom One (2nd Floor) 14' 1" x 15' 1" (4.3m x 4.6m)

Bedroom Two (2nd Floor) 11' 11" x 8' 7" (3.62m x 2.61m)