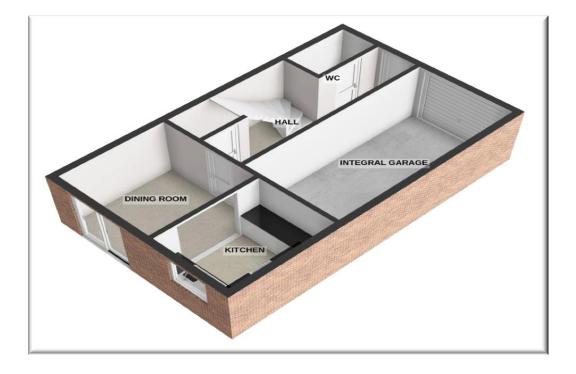

ACCOMMODATION: The home is laid out over three storeys and comprises of: Entrance hall, Guest WC, Dining Room with French doors leading out to the patio facing the Marina & a modern fitted kitchen with BUILT IN APPLIANCES INC FRIDGE/FREEZER, DISHWASHER & WASHING MACHINE. In addition is an integral garage with access via door from the entrance hall. To the first floor is a double bedroom, family bathroom & a spacious lounge at the rear with Juliet balcony to allow the panoramic views to be enjoyed. To the second floor are two further double bedrooms (with an extremely generous master bedroom with built in robes) & recently upgraded Shower Room.

### Accommodation

Entrance Hall 17' 1" x 3' 6" (5.20m x 1.07m)

**Guest WC** 6' 8" x 3' 0" (2.03m x 0.92m)

**Dining Room** 11' 3" x 8' 10" (3.44m x 2.70m)

**Kitchen** *11' 3" x 5' 9" (3.44m x 1.76m)* 

Lounge (1st Floor) 11' 6" x 15' 10" (3.5m x 4.82m)