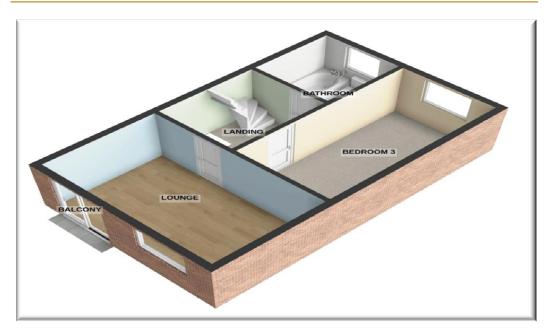

ACCOMMODATION: The home is laid out over three storeys and comprises of: Entrance hall, Guest WC, Dining Room with French doors leading out to the patio facing the Marina & a modern fitted kitchen with BUILT IN APPLIANCES INC FRIDGE/FREEZER, DISHWASHER & WASHING MACHINE. In addition is an integral garage with access via door from the entrance hall. To the first floor is a double bedroom, family bathroom & a spacious lounge at the rear with Juliet balcony to allow the panoramic views to be enjoyed. To the second floor are two further double bedrooms (with an extremely generous master bedroom with built in robes) & recently upgraded Shower Room.

### Accommodation

Entrance Hall 17' 1" x 3' 6" (5.20m x 1.07m)

**Guest WC** 6' 8" x 3' 0" (2.03m x 0.92m)

**Dining Room** 11' 3" x 8' 10" (3.44m x 2.70m)

**Kitchen** *11' 3" x 5' 9" (3.44m x 1.76m)* 

Lounge (1st Floor) 11' 6" x 15' 10" (3.5m x 4.82m)

Bedroom Three (1st Floor) 16' 5" x 8' 2" (5.01m x 2.5m)

Bathroom (1st Floor) 7' 7" x 6' 7" (2.31m x 2.01m)

Bedroom One (2nd Floor) 14' 1" x 15' 1" (4.3m x 4.6m)

Bedroom Two (2nd Floor) 11' 11" x 8' 7" (3.62m x 2.61m)