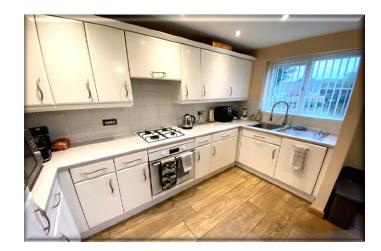

ACCOMMODATION: The home is laid out over three storeys and comprises of: Entrance hall, Guest WC, Dining Room with French doors leading out to the patio facing the Marina & a modern fitted kitchen with BUILT IN APPLIANCES INC FRIDGE/FREEZER, DISHWASHER & WASHING MACHINE. In addition is an integral garage with access via door from the entrance hall. To the first floor is a double bedroom, family bathroom & a spacious lounge at the rear with Juliet balcony to allow the panoramic views to be enjoyed. To the second floor are two further double bedrooms (with an extremely generous master bedroom with built in robes) & recently upgraded Shower Room.

### Accommodation

Entrance Hall 17' 1" x 3' 6" (5.20m x 1.07m)

**Guest WC** 6' 8" x 3' 0" (2.03m x 0.92m)

**Dining Room** 11' 3" x 8' 10" (3.44m x 2.70m)

**Kitchen** *11' 3" x 5' 9" (3.44m x 1.76m)* 

Lounge (1st Floor) 11' 6" x 15' 10" (3.5m x 4.82m)