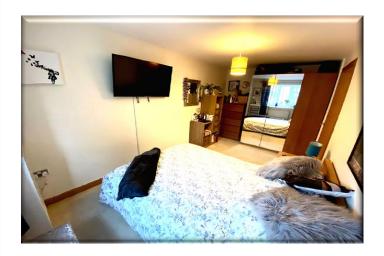

ACCOMMODATION: The home is laid out over three storeys and comprises of: Entrance hall, Guest WC, Dining Room with French doors leading out to the patio facing the Marina & a modern fitted kitchen with BUILT IN APPLIANCES INC FRIDGE/FREEZER, DISHWASHER & WASHING MACHINE. In addition is an integral garage with access via door from the entrance hall. To the first floor is a double bedroom, family bathroom & a spacious lounge at the rear with Juliet balcony to allow the panoramic views to be enjoyed. To the second floor are two further double bedrooms (with an extremely generous master bedroom with built in robes) & recently upgraded Shower Room.

Bedroom Three (1st Floor) 16' 5" x 8' 2" (5.01m x 2.5m)

Bathroom (1st Floor) 7' 7" x 6' 7" (2.31m x 2.01m)

Bedroom One (2nd Floor) 14' 1" x 15' 1" (4.3m x 4.6m)

Bedroom Two (2nd Floor) 11' 11" x 8' 7" (3.62m x 2.61m)