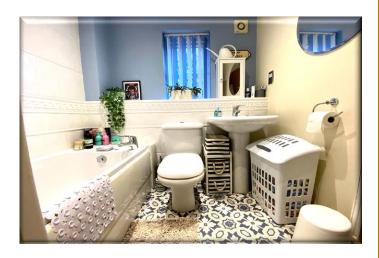

ACCOMMODATION: The home is laid out over three storeys and comprises of: Entrance hall, Guest WC, Dining Room with French doors leading out to the patio facing the Marina & a modern fitted kitchen with BUILT IN APPLIANCES INC FRIDGE/FREEZER, DISHWASHER & WASHING MACHINE. In addition is an integral garage with access via door from the entrance hall. To the first floor is a double bedroom, family bathroom & a spacious lounge at the rear with Juliet balcony to allow the panoramic views to be enjoyed. To the second floor are two further double bedrooms (with an extremely generous master bedroom with built in robes) & recently upgraded Shower Room.

Bedroom Three (1st Floor) 16' 5" x 8' 2" (5.01m x 2.5m)

Bathroom (1st Floor) 7' 7" x 6' 7" (2.31m x 2.01m)

Bedroom One (2nd Floor) 14' 1" x 15' 1" (4.3m x 4.6m)

Bedroom Two (2nd Floor) 11' 11" x 8' 7" (3.62m x 2.61m)