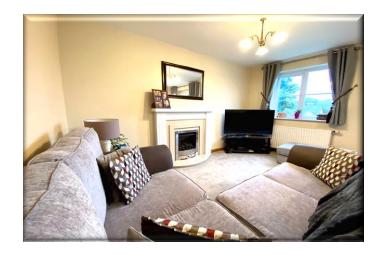

ACCOMMODATION: The home is laid out over three storeys and comprises of: Entrance hall, Guest WC, Dining Room with French doors leading out to the patio facing the Marina & a modern fitted kitchen with BUILT IN APPLIANCES INC FRIDGE/FREEZER, DISHWASHER & WASHING MACHINE. In addition is an integral garage with access via door from the entrance hall. To the first floor is a double bedroom, family bathroom & a spacious lounge at the rear with Juliet balcony to allow the panoramic views to be enjoyed. To the second floor are two further double bedrooms (with an extremely generous master bedroom with built in robes) & recently upgraded Shower Room.