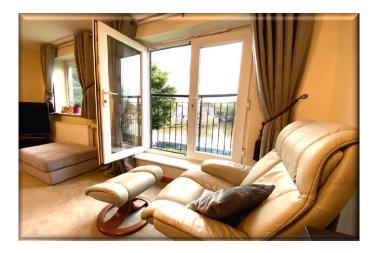

ACCOMMODATION: The home is laid out over three storeys and comprises of: Entrance hall, Guest WC, Dining Room with French doors leading out to the patio facing the Marina & a modern fitted kitchen with BUILT IN APPLIANCES INC FRIDGE/FREEZER, DISHWASHER & WASHING MACHINE. In addition is an integral garage with access via door from the entrance hall. To the first floor is a double bedroom, family bathroom & a spacious lounge at the rear with Juliet balcony to allow the panoramic views to be enjoyed. To the second floor are two further double bedrooms (with an extremely generous master bedroom with built in robes) & recently upgraded Shower Room.

### Accommodation

Entrance Hall 17' 1" x 3' 6" (5.20m x 1.07m)

**Guest WC** 6' 8" x 3' 0" (2.03m x 0.92m)

**Dining Room** 11' 3" x 8' 10" (3.44m x 2.70m)

**Kitchen** *11' 3" x 5' 9" (3.44m x 1.76m)* 

Lounge (1st Floor) 11' 6" x 15' 10" (3.5m x 4.82m)