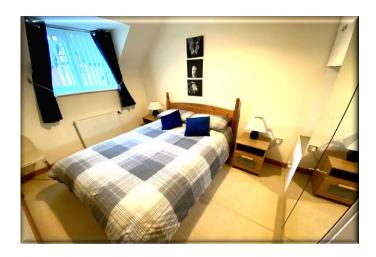

ACCOMMODATION: The home is laid out over three storeys and comprises of: Entrance hall, Guest WC, Dining Room with French doors leading out to the patio facing the Marina & a modern fitted kitchen with BUILT IN APPLIANCES INC FRIDGE/FREEZER, DISHWASHER & WASHING MACHINE. In addition is an integral garage with access via door from the entrance hall. To the first floor is a double bedroom, family bathroom & a spacious lounge at the rear with Juliet balcony to allow the panoramic views to be enjoyed. To the second floor are two further double bedrooms (with an extremely generous master bedroom with built in robes) & recently upgraded Shower Room.

Bedroom Three (1st Floor) 16' 5" x 8' 2" (5.01m x 2.5m)

Bathroom (1st Floor) 7' 7" x 6' 7" (2.31m x 2.01m)

Bedroom One (2nd Floor) 14' 1" x 15' 1" (4.3m x 4.6m)

Bedroom Two (2nd Floor) 11' 11" x 8' 7" (3.62m x 2.61m)