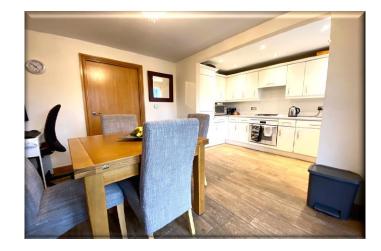

ACCOMMODATION: The home is laid out over three storeys and comprises of: Entrance hall, Guest WC, Dining Room with French doors leading out to the patio facing the Marina & a modern fitted kitchen with BUILT IN APPLIANCES INC FRIDGE/FREEZER, DISHWASHER & WASHING MACHINE. In addition is an integral garage with access via door from the entrance hall. To the first floor is a double bedroom, family bathroom & a spacious lounge at the rear with Juliet balcony to allow the panoramic views to be enjoyed. To the second floor are two further double bedrooms (with an extremely generous master bedroom with built in robes) & recently upgraded Shower Room.

### Accommodation

Entrance Hall 17' 1" x 3' 6" (5.20m x 1.07m)

**Guest WC** 6' 8" x 3' 0" (2.03m x 0.92m)

**Dining Room** 11' 3" x 8' 10" (3.44m x 2.70m)

**Kitchen** *11' 3" x 5' 9" (3.44m x 1.76m)* 

Lounge (1st Floor) 11' 6" x 15' 10" (3.5m x 4.82m)