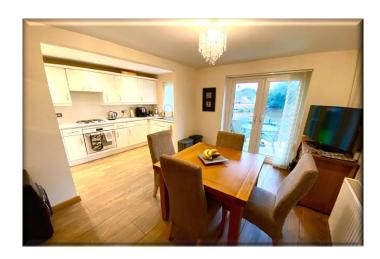

ACCOMMODATION: The home is laid out over three storeys and comprises of: Entrance hall, Guest WC, Dining Room with French doors leading out to the patio facing the Marina & a modern fitted kitchen with BUILT IN APPLIANCES INC FRIDGE/FREEZER, DISHWASHER & WASHING MACHINE. In addition is an integral garage with access via door from the entrance hall. To the first floor is a double bedroom, family bathroom & a spacious lounge at the rear with Juliet balcony to allow the panoramic views to be enjoyed. To the second floor are two further double bedrooms (with an extremely generous master bedroom with built in robes) & recently upgraded Shower Room.

### Accommodation

Entrance Hall 17' 1" x 3' 6" (5.20m x 1.07m)

**Guest WC** 6' 8" x 3' 0" (2.03m x 0.92m)

**Dining Room** 11' 3" x 8' 10" (3.44m x 2.70m)

**Kitchen** *11' 3" x 5' 9" (3.44m x 1.76m)* 

Lounge (1st Floor) 11' 6" x 15' 10" (3.5m x 4.82m)