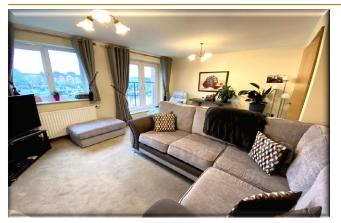

ACCOMMODATION: The home is laid out over three storeys and comprises of: Entrance hall, Guest WC, Dining Room with French doors leading out to the patio facing the Marina & a modern fitted kitchen with BUILT IN APPLIANCES INC FRIDGE/FREEZER, DISHWASHER & WASHING MACHINE. In addition is an integral garage with access via door from the entrance hall. To the first floor is a double bedroom, family bathroom & a spacious lounge at the rear with Juliet balcony to allow the panoramic views to be enjoyed. To the second floor are two further double bedrooms (with an extremely generous master bedroom with built in robes) & recently upgraded Shower Room.