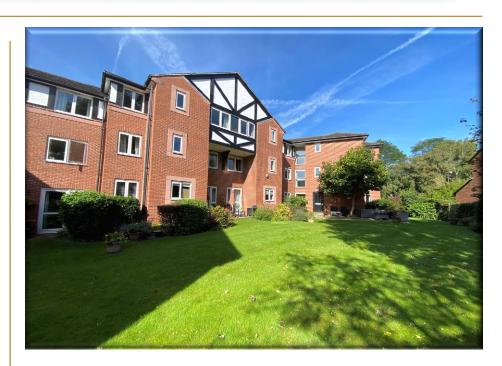

Main Description ... SPACIOUS GROUND FLOOR APARTMENT - OVER 55'S ONLY - UPGRADED KITCHEN & SHOWER ROOM. Royal Fox Estates are very pleased to offer this one bedroom apartment within a PURPOSE BUILT COMPLEX for residents aged over 55, located in the heart of Northwich. Constructed by McCarthy & Stones (Developments) LTD the apartment is located on the ground floor with private patio to the rear and attractive garden views. The property comprises briefly: Entrance hall, Spacious lounge/diner, modern and well fitted kitchen with BUILT IN APPLIANCES, double bedroom with built in wardrobe & combined bespoke shower room /WC. The development benefits from a resident's lounge, communal gardens, free laundry room, bookable guest suite for overnight visitors, house manager and 24 hour emergency care line. The property is conveniently positioned a short walk away from Waitrose supermarket and the town centre of Northwich with a wide selection of shops and services is literally on the doorstep Internal viewings are recommended by the FOX and can be arranged through our Northwich office.

- Approx Sq ft 458 (42.6 Sq m) Leasehold, 125 years lease from 01/05/1995
- Ground rent £439.36- PA Service Charge £3407.46- PA To include buildings insurance, water rates, and upkeep of gardens and communal areas.
- Council Band B --- EPC Rating C
- Construction Brick cavity/Tiled
- Services Mains Electric/Water (Meter) Sewer
- Parking Car Park