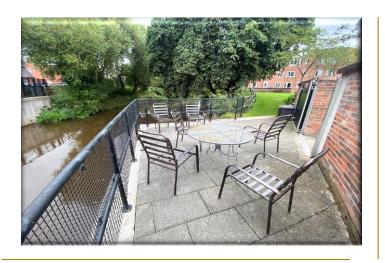

## **Key Features**

- Ground Floor Apartment
- Over 55's Complex
- Upgraded Kitchen & Shower Room
- No Chain/24 Hour Care Line
- One Bedroom
- Economy 7 Electric Heating
- Attractive Grounds
- Private Patio
- Communal Lounge/Free Laundry Room

Main Description ... SPACIOUS GROUND FLOOR APARTMENT - OVER 55'S ONLY - UPGRADED KITCHEN & SHOWER ROOM. Royal Fox Estates are very pleased to offer this one bedroom apartment within a PURPOSE BUILT COMPLEX for residents aged over 55, located in the heart of Northwich. Constructed by McCarthy & Stones (Developments) LTD the apartment is located on the ground floor with private patio to the rear and attractive garden views. The property comprises briefly: Entrance hall, Spacious lounge/diner, modern and well fitted kitchen with BUILT IN APPLIANCES, double bedroom with built in wardrobe & combined bespoke shower room /WC. The development benefits from a resident's lounge, communal gardens, free laundry room, bookable guest suite for overnight visitors, house manager and 24 hour emergency care line. The property is conveniently positioned a short walk away from Waitrose supermarket and the town centre of Northwich with a wide selection of shops and services is literally on the doorstep Internal viewings are recommended by the FOX and can be arranged through our Northwich office.