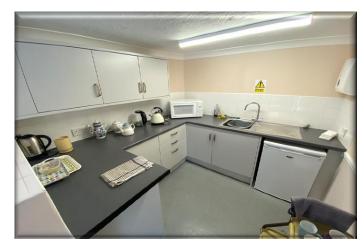

Main Description ... SPACIOUS GROUND FLOOR APARTMENT - OVER 55'S ONLY - UPGRADED KITCHEN & SHOWER ROOM. Royal Fox Estates are very pleased to offer this one bedroom apartment within a PURPOSE BUILT COMPLEX for residents aged over 55, located in the heart of Northwich. Constructed by McCarthy & Stones (Developments) LTD the apartment is located on the ground floor with private patio to the rear and attractive garden views. The property comprises briefly: Entrance hall, Spacious lounge/diner, modern and well fitted kitchen with BUILT IN APPLIANCES, double bedroom with built in wardrobe & combined bespoke shower room /WC. The development benefits from a resident's lounge, communal gardens, free laundry room, bookable guest suite for overnight visitors, house manager and 24 hour emergency care line. The property is conveniently positioned a short walk away from Waitrose supermarket and the town centre of Northwich with a wide selection of shops and services is literally on the doorstep Internal viewings are recommended by the FOX and can be arranged through our Northwich office.

## Accommodation

Entrance Hall 6' 6" x 7' 9" (1.99m x 2.36m)

**Storeroom** 2' 9" x 6' 4" (0.85m x 1.94m)

**Lounge/Diner** 18' 5" x 10' 8" (5.62m x 3.25m)

**Kitchen** 6' 9" x 7' 7" (2.05m x 2.31m)

Bedroom 12' 4" x 9' 2" (3.75m x 2.79m)