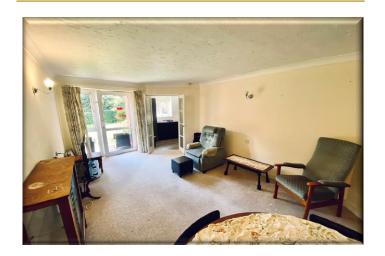

Main Description ... SPACIOUS GROUND FLOOR APARTMENT - OVER 55'S ONLY - UPGRADED KITCHEN & SHOWER ROOM. Royal Fox Estates are very pleased to offer this one bedroom apartment within a PURPOSE BUILT COMPLEX for residents aged over 55, located in the heart of Northwich. Constructed by McCarthy & Stones (Developments) LTD the apartment is located on the ground floor with private patio to the rear and attractive garden views. The property comprises briefly: Entrance hall, Spacious lounge/diner, modern and well fitted kitchen with BUILT IN APPLIANCES, double bedroom with built in wardrobe & combined bespoke shower room /WC. The development benefits from a resident's lounge, communal gardens, free laundry room, bookable guest suite for overnight visitors, house manager and 24 hour emergency care line. The property is conveniently positioned a short walk away from Waitrose supermarket and the town centre of Northwich with a wide selection of shops and services is literally on the doorstep Internal viewings are recommended by the FOX and can be arranged through our Northwich office.

## Accommodation

Entrance Hall 6' 6" x 7' 9" (1.99m x 2.36m)

**Storeroom** 2' 9" x 6' 4" (0.85m x 1.94m)

**Lounge/Diner** 18' 5" x 10' 8" (5.62m x 3.25m)

**Kitchen** 6' 9" x 7' 7" (2.05m x 2.31m)

Bedroom 12' 4" x 9' 2" (3.75m x 2.79m)