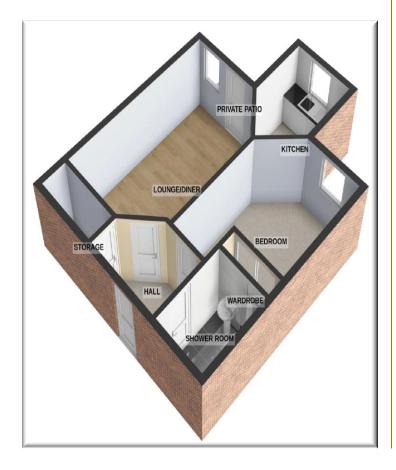

## Accommodation

Entrance Hall 6' 6" x 7' 9" (1.99m x 2.36m)

**Storeroom** 2' 9" x 6' 4" (0.85m x 1.94m)

**Lounge/Diner** 18' 5" x 10' 8" (5.62m x 3.25m)

**Kitchen** 6' 9" x 7' 7" (2.05m x 2.31m)

Bedroom 12' 4" x 9' 2" (3.75m x 2.79m)

**Shower Room/WC** 6' 10" x 5' 7" (2.08m x 1.69m)

"Ultimate Estate
Agency....From The Fox"

Viewings: Northwich Office 34 High St, Northwich, Cheshire, CW9 5BE

Tel: 01606 44 0 44

e: info@royalfox.co.uk

**Directions** 