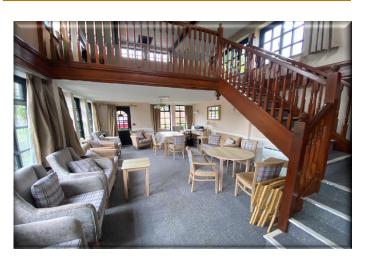

Main Description ... SPACIOUS GROUND FLOOR APARTMENT - OVER 55'S ONLY - UPGRADED KITCHEN & SHOWER ROOM. Royal Fox Estates are very pleased to offer this one bedroom apartment within a PURPOSE BUILT COMPLEX for residents aged over 55, located in the heart of Northwich. Constructed by McCarthy & Stones (Developments) LTD the apartment is located on the ground floor with private patio to the rear and attractive garden views. The property comprises briefly: Entrance hall, Spacious lounge/diner, modern and well fitted kitchen with BUILT IN APPLIANCES, double bedroom with built in wardrobe & combined bespoke shower room /WC. The development benefits from a resident's lounge, communal gardens, free laundry room, bookable guest suite for overnight visitors, house manager and 24 hour emergency care line. The property is conveniently positioned a short walk away from Waitrose supermarket and the town centre of Northwich with a wide selection of shops and services is literally on the doorstep Internal viewings are recommended by the FOX and can be arranged through our Northwich office.