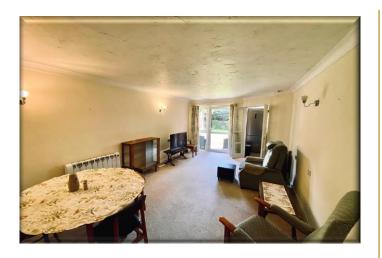

## Accommodation

Entrance Hall 6' 6" x 7' 9" (1.99m x 2.36m)

**Storeroom** 2' 9" x 6' 4" (0.85m x 1.94m)

**Lounge/Diner** 18' 5" x 10' 8" (5.62m x 3.25m)

**Kitchen** 6' 9" x 7' 7" (2.05m x 2.31m)

Bedroom 12' 4" x 9' 2" (3.75m x 2.79m)