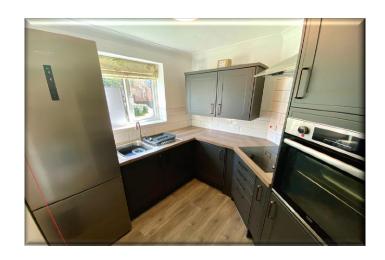

Main Description ... SPACIOUS GROUND FLOOR APARTMENT - OVER 55'S ONLY - UPGRADED KITCHEN & SHOWER ROOM. Royal Fox Estates are very pleased to offer this one bedroom apartment within a PURPOSE BUILT COMPLEX for residents aged over 55, located in the heart of Northwich. Constructed by McCarthy & Stones (Developments) LTD the apartment is located on the ground floor with private patio to the rear and attractive garden views. The property comprises briefly: Entrance hall, Spacious lounge/diner, modern and well fitted kitchen with BUILT IN APPLIANCES, double bedroom with built in wardrobe & combined bespoke shower room /WC. The development benefits from a resident's lounge, communal gardens, free laundry room, bookable guest suite for overnight visitors, house manager and 24 hour emergency care line. The property is conveniently positioned a short walk away from Waitrose supermarket and the town centre of Northwich with a wide selection of shops and services is literally on the doorstep Internal viewings are recommended by the FOX and can be arranged through our Northwich office.

## Accommodation

Entrance Hall 6' 6" x 7' 9" (1.99m x 2.36m)

**Storeroom** 2' 9" x 6' 4" (0.85m x 1.94m)

**Lounge/Diner** 18' 5" x 10' 8" (5.62m x 3.25m)

**Kitchen** 6' 9" x 7' 7" (2.05m x 2.31m)

Bedroom 12' 4" x 9' 2" (3.75m x 2.79m)