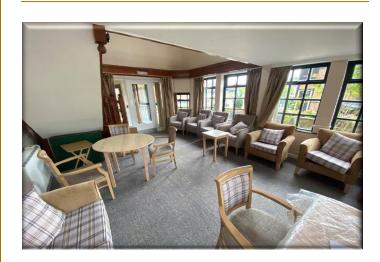

Main Description ... SPACIOUS GROUND FLOOR APARTMENT - OVER 55'S ONLY - UPGRADED KITCHEN & SHOWER ROOM. Royal Fox Estates are very pleased to offer this one bedroom apartment within a PURPOSE BUILT COMPLEX for residents aged over 55, located in the heart of Northwich. Constructed by McCarthy & Stones (Developments) LTD the apartment is located on the ground floor with private patio to the rear and attractive garden views. The property comprises briefly: Entrance hall, Spacious lounge/diner, modern and well fitted kitchen with BUILT IN APPLIANCES, double bedroom with built in wardrobe & combined bespoke shower room /WC. The development benefits from a resident's lounge, communal gardens, free laundry room, bookable guest suite for overnight visitors, house manager and 24 hour emergency care line. The property is conveniently positioned a short walk away from Waitrose supermarket and the town centre of Northwich with a wide selection of shops and services is literally on the doorstep Internal viewings are recommended by the FOX and can be arranged through our Northwich office.

## Accommodation

Entrance Hall 6' 6" x 7' 9" (1.99m x 2.36m)

**Storeroom** 2' 9" x 6' 4" (0.85m x 1.94m)

**Lounge/Diner** 18' 5" x 10' 8" (5.62m x 3.25m)

**Kitchen** 6' 9" x 7' 7" (2.05m x 2.31m)

Bedroom 12' 4" x 9' 2" (3.75m x 2.79m)