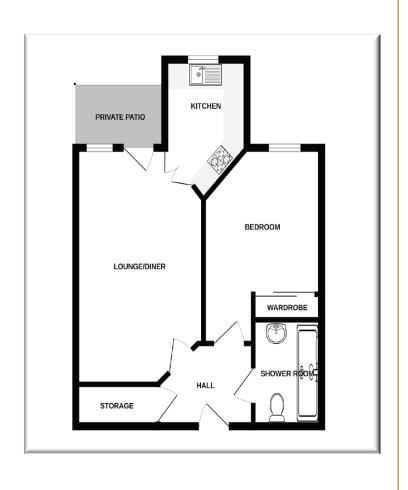

## Accommodation

Entrance Hall 6' 6" x 7' 9" (1.99m x 2.36m)

**Storeroom** 2' 9" x 6' 4" (0.85m x 1.94m)

**Lounge/Diner** 18' 5" x 10' 8" (5.62m x 3.25m)

**Kitchen** 6' 9" x 7' 7" (2.05m x 2.31m)

Bedroom 12' 4" x 9' 2" (3.75m x 2.79m)

**Shower Room/WC** 6' 10" x 5' 7" (2.08m x 1.69m)

"Ultimate Estate
Agency....From The Fox"

Viewings: Northwich Office 34 High St, Northwich, Cheshire, CW9 5BE

Tel: 01606 44 0 44

e: info@royalfox.co.uk

**Directions** 