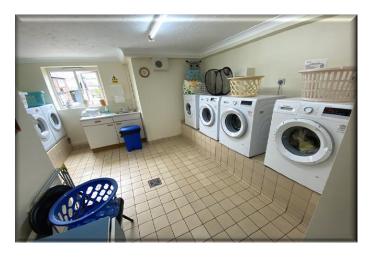

Main Description ... SPACIOUS GROUND FLOOR APARTMENT - OVER 55'S ONLY - UPGRADED KITCHEN & SHOWER ROOM. Royal Fox Estates are very pleased to offer this one bedroom apartment within a PURPOSE BUILT COMPLEX for residents aged over 55, located in the heart of Northwich. Constructed by McCarthy & Stones (Developments) LTD the apartment is located on the ground floor with private patio to the rear and attractive garden views. The property comprises briefly: Entrance hall, Spacious lounge/diner, modern and well fitted kitchen with BUILT IN APPLIANCES, double bedroom with built in wardrobe & combined bespoke shower room /WC. The development benefits from a resident's lounge, communal gardens, free laundry room, bookable guest suite for overnight visitors, house manager and 24 hour emergency care line. The property is conveniently positioned a short walk away from Waitrose supermarket and the town centre of Northwich with a wide selection of shops and services is literally on the doorstep Internal viewings are recommended by the FOX and can be arranged through our Northwich office.