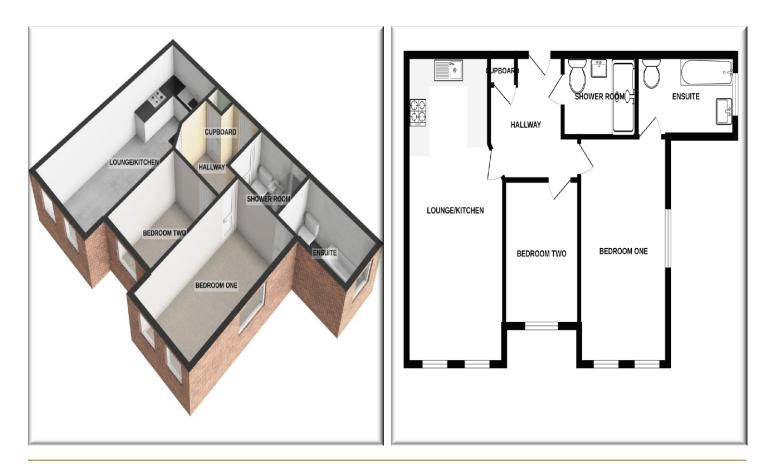

## Accommodation

**Communal Hall** 

Entrance Hall 9' 4" x 10' 5" (2.84m x 3.17m)

Lounge 15' 6" x 9' 9" (4.73m x 2.98m)

Kitchen 6' 9" x 7' 0" (2.07m x 2.14m)

Bedroom 1 16' 2" x 8' 10" (4.93m x 2.69m)

En-Suite 5' 9" x 9' 11" (1.74m x 3.03m)

Bedroom 2 10' 6" x 7' 7" (3.21m x 2.31m)

**Deluxe Shower Room** 5' 0" x 7' 1" (1.53m x 2.16m)

*"Ultimate Estate Agency....From The Fox"* 

Viewings : Northwich Office 34 High St, Northwich, Cheshire, CW9 5BE