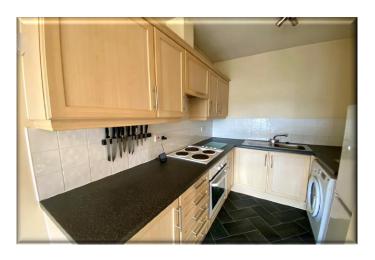

## Accommodation

**Communal Hall** 

Entrance Hall 9' 4" x 10' 5" (2.84m x 3.17m)

Lounge 15' 6" x 9' 9" (4.73m x 2.98m)

Kitchen 6' 9" x 7' 0" (2.07m x 2.14m)

Bedroom 1 16' 2" x 8' 10" (4.93m x 2.69m)

En-Suite 5' 9" x 9' 11" (1.74m x 3.03m)