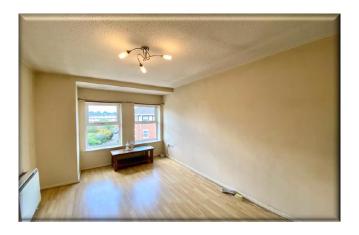

## Accommodation

**Communal Hall** 

Entrance Hall 9' 4" x 10' 5" (2.84m x 3.17m)

Lounge 15' 6" x 9' 9" (4.73m x 2.98m)

Kitchen 6' 9" x 7' 0" (2.07m x 2.14m)

Bedroom 1 16' 2" x 8' 10" (4.93m x 2.69m)

En-Suite 5' 9" x 9' 11" (1.74m x 3.03m)