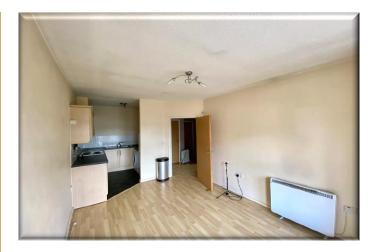

## Accommodation

**Communal Hall** 

Entrance Hall 9' 4" x 10' 5" (2.84m x 3.17m)

Lounge 15' 6" x 9' 9" (4.73m x 2.98m)

Kitchen 6' 9" x 7' 0" (2.07m x 2.14m)

Bedroom 1 16' 2" x 8' 10" (4.93m x 2.69m)

En-Suite 5' 9" x 9' 11" (1.74m x 3.03m)