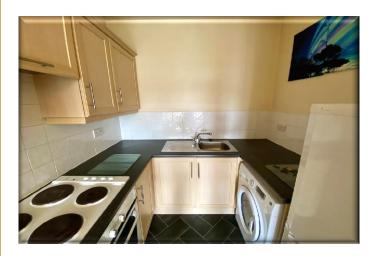

## Accommodation

**Communal Hall** 

Entrance Hall 9' 4" x 10' 5" (2.84m x 3.17m)

Lounge 15' 6" x 9' 9" (4.73m x 2.98m)

Kitchen 6' 9" x 7' 0" (2.07m x 2.14m)

Bedroom 1 16' 2" x 8' 10" (4.93m x 2.69m)

En-Suite 5' 9" x 9' 11" (1.74m x 3.03m)