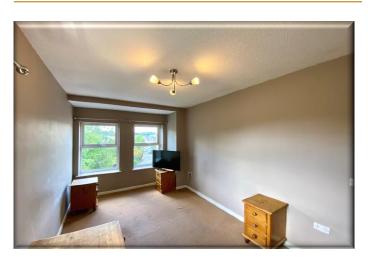

## Accommodation

**Communal Hall** 

Entrance Hall 9' 4" x 10' 5" (2.84m x 3.17m)

Lounge 15' 6" x 9' 9" (4.73m x 2.98m)

Kitchen 6' 9" x 7' 0" (2.07m x 2.14m)

Bedroom 1 16' 2" x 8' 10" (4.93m x 2.69m)

En-Suite 5' 9" x 9' 11" (1.74m x 3.03m)