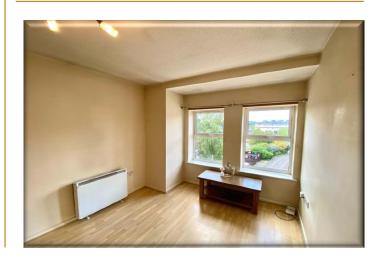

## Accommodation

**Communal Hall** 

Entrance Hall 9' 4" x 10' 5" (2.84m x 3.17m)

Lounge 15' 6" x 9' 9" (4.73m x 2.98m)

Kitchen 6' 9" x 7' 0" (2.07m x 2.14m)

Bedroom 1 16' 2" x 8' 10" (4.93m x 2.69m)

En-Suite 5' 9" x 9' 11" (1.74m x 3.03m)