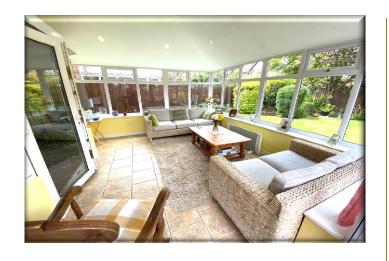

### **Key Features**

- Elegant Detached Home
- Four Generous Bedrooms
- En-Suite & Guest WC
- Private Rear Garden
- Quiet Cul-De-Sac Location
- Large Brick Built Conservatory
- Two Car Driveway & Integral Garage
- Two Reception Rooms
- Popular Area

#### Main Description ... ELEGANT & SPACIOUS DETACHED HOME - FOUR BEDS & EN-SUITE - PRIVATE REAR GARDEN - QUIET

CUL-DE-SAC LOCATION ... Royal Fox are extremely pleased to offer this beautifully presented detached home of modern design. Located within an exclusive area of Kingsmead on a quiet cul-de-sac with all the makings of a fabulous family home. Warmed by gas fired central heating (traditional system) & UPVC double glazed throughout, No.6 comprises briefly: Entrance hall, Guest WC, Dining Room, Lounge with French double doors into a LARGE BRICK BUILT CONSERVATORY, as well as modern kitchen with BUILT IN APPLIANCES (Inc. dishwasher) & utility zone. To the first floor are four generous bedrooms with fully tiled En-Suite to master, as well as a modern family bathroom. To the front is a two car driveway and attached garage. To the rear is a PRIVATE AND WELL MAINTAINED REAR GARDEN laid to lawn & a stone flagged patio area. Kingsmead is a modern residential development offering it's residents access to a wide range of amenities within a short walking distance. Including Tesco express store, GP/Pharmacy, Nursery, Pub & various takeaways to name a few. Northwich town centre is less than two miles away and good access is afforded to the A556 giving easy access to the M6 & M56 motorway networks. VIEWINGS ON THIS WONDERFUL FAMILY HOME ARE HIGHLY RECCOMMENDED.

## **Accommodation**

**Entrance Hall** 14' 1" x 9' 9" (4.3m x 2.97m)

Guest WC 5' 4" x 2' 7" (1.62m x 0.8m)

**Dining Room** 10' 1" x 8' 9" (3.08m x 2.67m)

Lounge 10' 6" x 14' 11" (3.19m x 4.55m)

**Conservatory** 10' 10" x 15' 6" (3.3m x 4.72m)