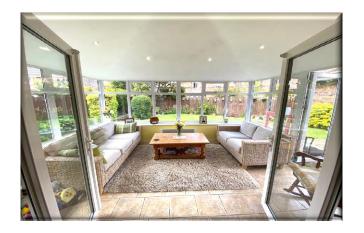

### **Key Features**

- Elegant Detached Home
- Four Generous Bedrooms
- En-Suite & Guest WC
- Private Rear Garden
- Quiet Cul-De-Sac Location
- Large Brick Built Conservatory
- Two Car Driveway & Integral Garage
- Two Reception Rooms
- Popular Area

## **Accommodation**

**Entrance Hall** 14' 1" x 9' 9" (4.3m x 2.97m)

Guest WC 5' 4" x 2' 7" (1.62m x 0.8m)

**Dining Room** 10' 1" x 8' 9" (3.08m x 2.67m)

Lounge 10' 6" x 14' 11" (3.19m x 4.55m)

**Conservatory** 10' 10" x 15' 6" (3.3m x 4.72m)