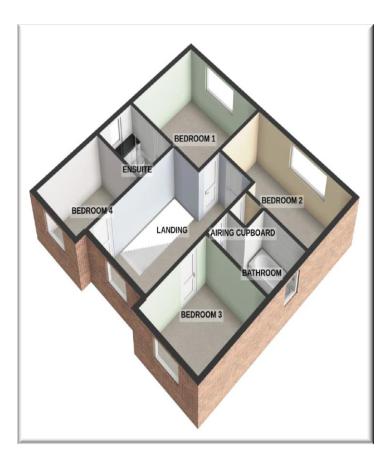

**Breakfast Kitchen** 17' 3" x 9' 6" (5.25m x 2.90m)

**First Floor Landing** 17' 5" x 7' 1" (5.32m x 2.17m)

Bedroom One 11'8" x 12'0" (3.56m x 3.65m)

**En-Suite** 4' 9" x 8' 1" (1.44m x 2.47m)

Bedroom Two 8' 1" x 12' 10" (2.47m x 3.91m)

**Bedroom Three** 11' 3" x 9' 3" (3.42m x 2.81m)

**Bedroom Four** 10' 10" x 8' 2" (3.3m x 2.5m)

Bathroom 6' 5" x 9' 2" (1.95m x 2.79m)

"Ultimate Estate
Agency....From The Fox"

Viewings: Northwich Office 34 High St, Northwich, Cheshire, CW9 5BE