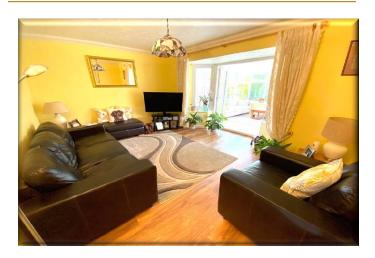

## **Accommodation**

**Entrance Hall** 14' 1" x 9' 9" (4.3m x 2.97m)

Guest WC 5' 4" x 2' 7" (1.62m x 0.8m)

**Dining Room** 10' 1" x 8' 9" (3.08m x 2.67m)

Lounge 10' 6" x 14' 11" (3.19m x 4.55m)

**Conservatory** 10' 10" x 15' 6" (3.3m x 4.72m)