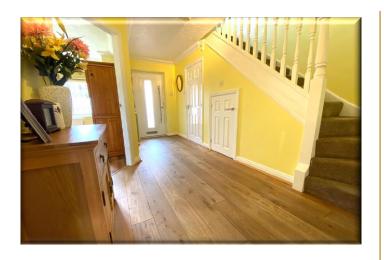

## **Accommodation**

**Entrance Hall** 14' 1" x 9' 9" (4.3m x 2.97m)

Guest WC 5' 4" x 2' 7" (1.62m x 0.8m)

**Dining Room** 10' 1" x 8' 9" (3.08m x 2.67m)

Lounge 10' 6" x 14' 11" (3.19m x 4.55m)

**Conservatory** 10' 10" x 15' 6" (3.3m x 4.72m)