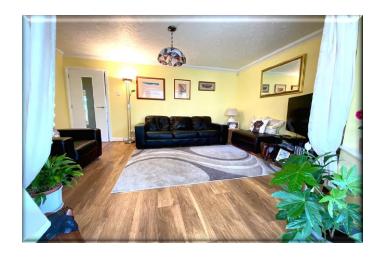

## **Accommodation**

**Entrance Hall** 14' 1" x 9' 9" (4.3m x 2.97m)

Guest WC 5' 4" x 2' 7" (1.62m x 0.8m)

**Dining Room** 10' 1" x 8' 9" (3.08m x 2.67m)

Lounge 10' 6" x 14' 11" (3.19m x 4.55m)

**Conservatory** 10' 10" x 15' 6" (3.3m x 4.72m)