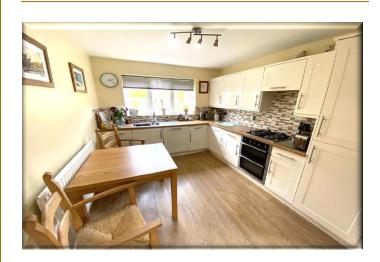

**Breakfast Kitchen** 17' 3" x 9' 6" (5.25m x 2.90m)

**First Floor Landing** 17' 5" x 7' 1" (5.32m x 2.17m)

Bedroom One 11'8" x 12'0" (3.56m x 3.65m)

**En-Suite** 4' 9" x 8' 1" (1.44m x 2.47m)

Bedroom Two 8' 1" x 12' 10" (2.47m x 3.91m)