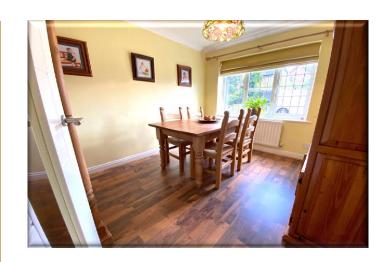

## **Accommodation**

**Entrance Hall** 14' 1" x 9' 9" (4.3m x 2.97m)

Guest WC 5' 4" x 2' 7" (1.62m x 0.8m)

**Dining Room** 10' 1" x 8' 9" (3.08m x 2.67m)

Lounge 10' 6" x 14' 11" (3.19m x 4.55m)

**Conservatory** 10' 10" x 15' 6" (3.3m x 4.72m)