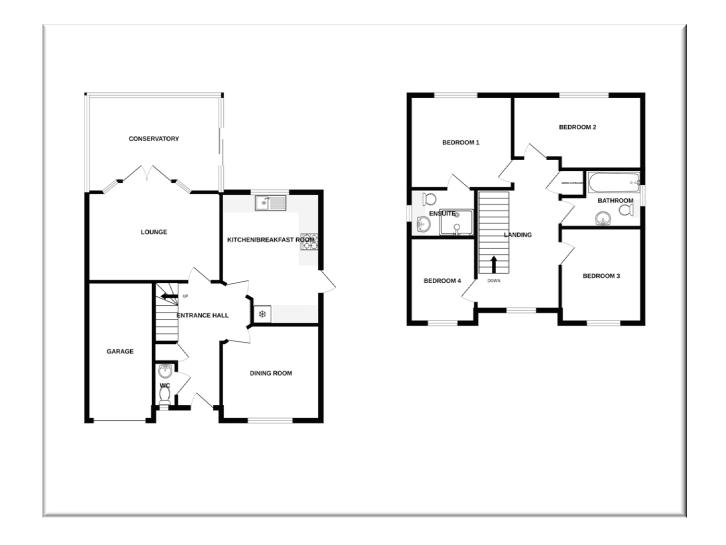

## **Accommodation**

**Entrance Hall** 14' 1" x 9' 9" (4.3m x 2.97m)

Guest WC 5' 4" x 2' 7" (1.62m x 0.8m)

**Dining Room** 10' 1" x 8' 9" (3.08m x 2.67m)

Lounge 10' 6" x 14' 11" (3.19m x 4.55m)

**Conservatory** 10' 10" x 15' 6" (3.3m x 4.72m)

**Breakfast Kitchen** 17' 3" x 9' 6" (5.25m x 2.90m)

**First Floor Landing** 17' 5" x 7' 1" (5.32m x 2.17m)

Bedroom One 11'8" x 12'0" (3.56m x 3.65m)

**En-Suite** 4' 9" x 8' 1" (1.44m x 2.47m)

Bedroom Two 8' 1" x 12' 10" (2.47m x 3.91m)

**Bedroom Three** 11' 3" x 9' 3" (3.42m x 2.81m)

**Bedroom Four** 10' 10" x 8' 2" (3.3m x 2.5m)

Bathroom 6' 5" x 9' 2" (1.95m x 2.79m)

"Ultimate Estate
Agency....From The Fox"

Viewings: Northwich Office 34 High St, Northwich, Cheshire, CW9 5BE