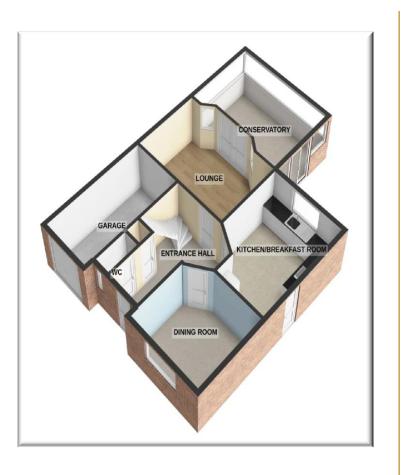

## **Accommodation**

**Entrance Hall** 14' 1" x 9' 9" (4.3m x 2.97m)

Guest WC 5' 4" x 2' 7" (1.62m x 0.8m)

**Dining Room** 10' 1" x 8' 9" (3.08m x 2.67m)

Lounge 10' 6" x 14' 11" (3.19m x 4.55m)

**Conservatory** 10' 10" x 15' 6" (3.3m x 4.72m)

**Breakfast Kitchen** 17' 3" x 9' 6" (5.25m x 2.90m)

**First Floor Landing** 17' 5" x 7' 1" (5.32m x 2.17m)

Bedroom One 11'8" x 12'0" (3.56m x 3.65m)

**En-Suite** 4' 9" x 8' 1" (1.44m x 2.47m)

Bedroom Two 8' 1" x 12' 10" (2.47m x 3.91m)