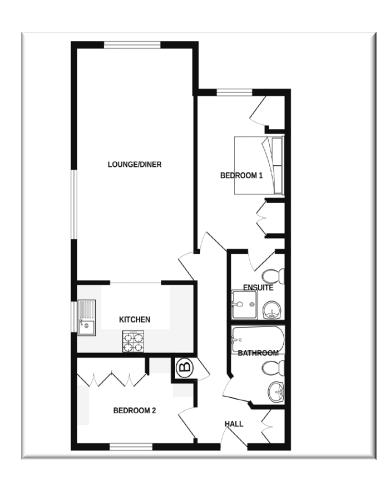

## Accommodation

Entrance Hall 15' 10" x 7' 3" (4.83m x 2.2m)

**Lounge/Diner** 19' 2" x 11' 5" (5.84m x 3.47m)

**Kitchen** 5' 10" x 11' 4" (1.79m x 3.46m)

**Bedroom One** 13' 1" x 8' 5" (3.98m x 2.56m)

**En-Suite** 5' 9" x 5' 5" (1.76m x 1.65m)

**Bedroom Two** 7' 5" x 11' 5" (2.26m x 3.48m)

Bathroom/WC 7' 2" x 5' 6" (2.18m x 1.68m)

"Ultimate Estate
Agency....From The Fox"

Viewings: Northwich Office 34 High St, Northwich, Cheshire, CW9 5BE

Tel: 01606 44 0 44