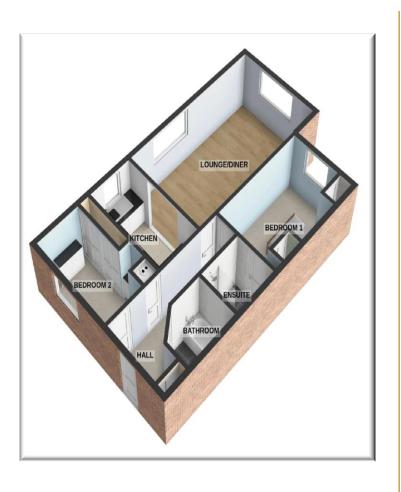

## Accommodation

Entrance Hall 15' 10" x 7' 3" (4.83m x 2.2m)

**Lounge/Diner** 19' 2" x 11' 5" (5.84m x 3.47m)

**Kitchen** 5' 10" x 11' 4" (1.79m x 3.46m)

**Bedroom One** 13' 1" x 8' 5" (3.98m x 2.56m)

**En-Suite** 5' 9" x 5' 5" (1.76m x 1.65m)

**Bedroom Two** 7' 5" x 11' 5" (2.26m x 3.48m)

Bathroom/WC 7' 2" x 5' 6" (2.18m x 1.68m)

"Ultimate Estate
Agency....From The Fox"

Viewings: Northwich Office 34 High St, Northwich, Cheshire, CW9 5BE

Tel: 01606 44 0 44