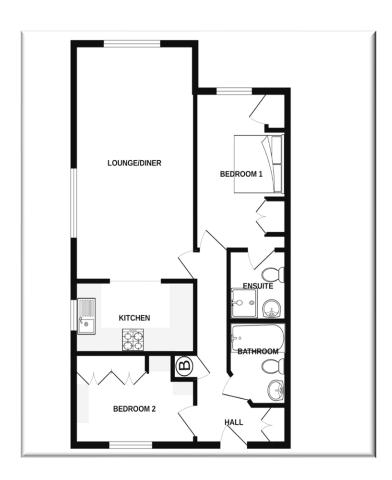

## Accommodation

Entrance Hall 15' 10" x 7' 3" (4.83m x 2.2m)

**Lounge/Diner** 19' 2" x 11' 5" (5.84m x 3.47m)

**Kitchen** 5' 10" x 11' 4" (1.79m x 3.46m)

**Bedroom One** 13' 1" x 8' 5" (3.98m x 2.56m)

**En-Suite** 5' 9" x 5' 5" (1.76m x 1.65m)

**Bedroom Two** 7' 5" x 11' 5" (2.26m x 3.48m)

Bathroom/WC 7' 2" x 5' 6" (2.18m x 1.68m)

"Ultimate Estate
Agency....From The Fox"

Viewings: Northwich Office 34 High St, Northwich, Cheshire, CW9 5BE

Tel: 01606 44 0 44