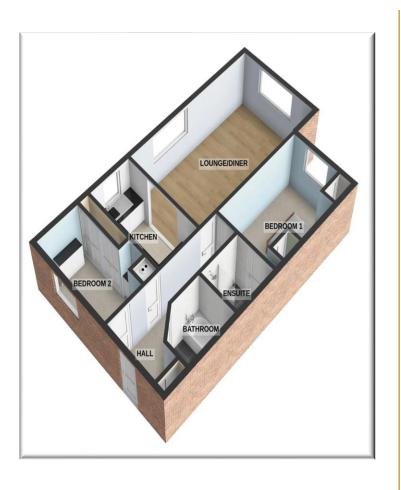

## Accommodation

Entrance Hall 15' 10" x 7' 3" (4.83m x 2.2m)

**Lounge/Diner** 19' 2" x 11' 5" (5.84m x 3.47m)

**Kitchen** 5' 10" x 11' 4" (1.79m x 3.46m)

**Bedroom One** 13' 1" x 8' 5" (3.98m x 2.56m)

**En-Suite** 5' 9" x 5' 5" (1.76m x 1.65m)

**Bedroom Two** 7' 5" x 11' 5" (2.26m x 3.48m)

Bathroom/WC 7' 2" x 5' 6" (2.18m x 1.68m)

"Ultimate Estate
Agency....From The Fox"

Viewings: Northwich Office 34 High St, Northwich, Cheshire, CW9 5BE

Tel: 01606 44 0 44