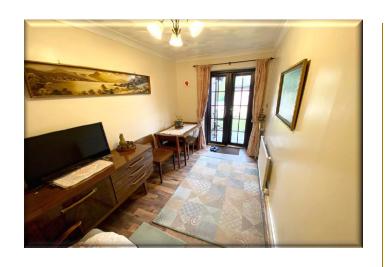

# **Accommodation**

**Porch** 3' 7" x 3' 7" (1.08m x 1.10m)

Lounge 19' 0" x 12' 2" (5.78m x 3.71m)

**Kitchen/Diner** 14' 10" x 9' 1" (4.53m x 2.78m)

Inner Hallway 3' 10" x 11' 11" (1.18m x 3.64m)

**Bedroom One** 12' 1" x 10' 9" (3.68m x 3.28m)