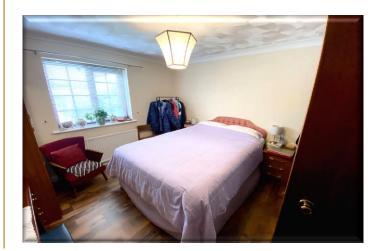

# **Accommodation**

**Porch** 3' 7" x 3' 7" (1.08m x 1.10m)

Lounge 19' 0" x 12' 2" (5.78m x 3.71m)

**Kitchen/Diner** 14' 10" x 9' 1" (4.53m x 2.78m)

Inner Hallway 3' 10" x 11' 11" (1.18m x 3.64m)

**Bedroom One** 12' 1" x 10' 9" (3.68m x 3.28m)