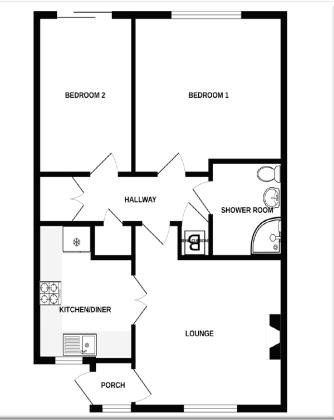

# **Accommodation**

**Porch** 3' 7" x 3' 7" (1.08m x 1.10m)

Lounge 19' 0" x 12' 2" (5.78m x 3.71m)

**Kitchen/Diner** 14' 10" x 9' 1" (4.53m x 2.78m)

Inner Hallway 3' 10" x 11' 11" (1.18m x 3.64m)

**Bedroom One** 12' 1" x 10' 9" (3.68m x 3.28m)

**Bedroom Two** 12' 1" x 6' 9" (3.68m x 2.05m)

**Shower Room/WC** 6' 10" x 5' 4" (2.09m x 1.63m)

**"Ultimate Estate** Agency....From The Fox"

Viewings: Northwich Office 34 High St, Northwich, Cheshire, CW9 5BE