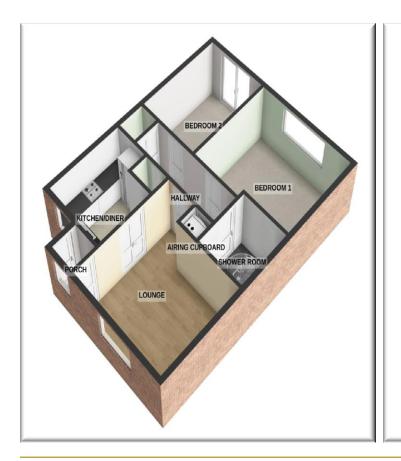

# **Accommodation**

**Porch** 3' 7" x 3' 7" (1.08m x 1.10m)

Lounge 19' 0" x 12' 2" (5.78m x 3.71m)

**Kitchen/Diner** 14' 10" x 9' 1" (4.53m x 2.78m)

Inner Hallway 3' 10" x 11' 11" (1.18m x 3.64m)

**Bedroom One** 12' 1" x 10' 9" (3.68m x 3.28m)

**Bedroom Two** 12' 1" x 6' 9" (3.68m x 2.05m)

**Shower Room/WC** 6' 10" x 5' 4" (2.09m x 1.63m)

**"Ultimate Estate** Agency....From The Fox"

Viewings: Northwich Office 34 High St, Northwich, Cheshire, CW9 5BE