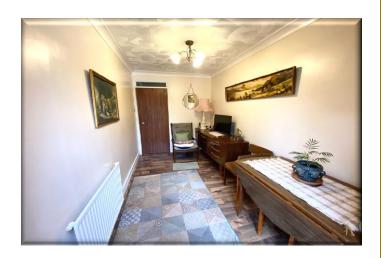

# **Accommodation**

**Porch** 3' 7" x 3' 7" (1.08m x 1.10m)

Lounge 19' 0" x 12' 2" (5.78m x 3.71m)

**Kitchen/Diner** 14' 10" x 9' 1" (4.53m x 2.78m)

Inner Hallway 3' 10" x 11' 11" (1.18m x 3.64m)

**Bedroom One** 12' 1" x 10' 9" (3.68m x 3.28m)