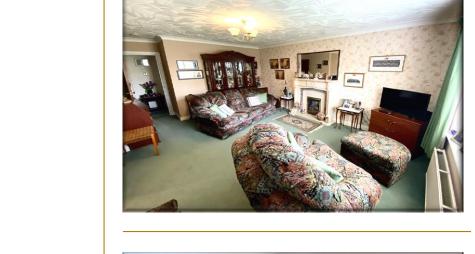

# **Accommodation**

**Porch** 3' 7" x 3' 7" (1.08m x 1.10m)

Lounge 19' 0" x 12' 2" (5.78m x 3.71m)

**Kitchen/Diner** 14' 10" x 9' 1" (4.53m x 2.78m)

Inner Hallway 3' 10" x 11' 11" (1.18m x 3.64m)

**Bedroom One** 12' 1" x 10' 9" (3.68m x 3.28m)