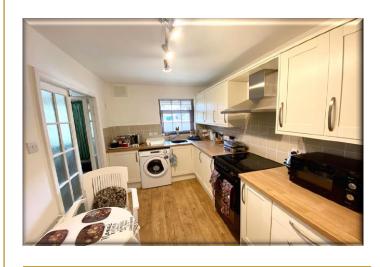

# **Accommodation**

**Porch** 3' 7" x 3' 7" (1.08m x 1.10m)

Lounge 19' 0" x 12' 2" (5.78m x 3.71m)

**Kitchen/Diner** 14' 10" x 9' 1" (4.53m x 2.78m)

Inner Hallway 3' 10" x 11' 11" (1.18m x 3.64m)

**Bedroom One** 12' 1" x 10' 9" (3.68m x 3.28m)