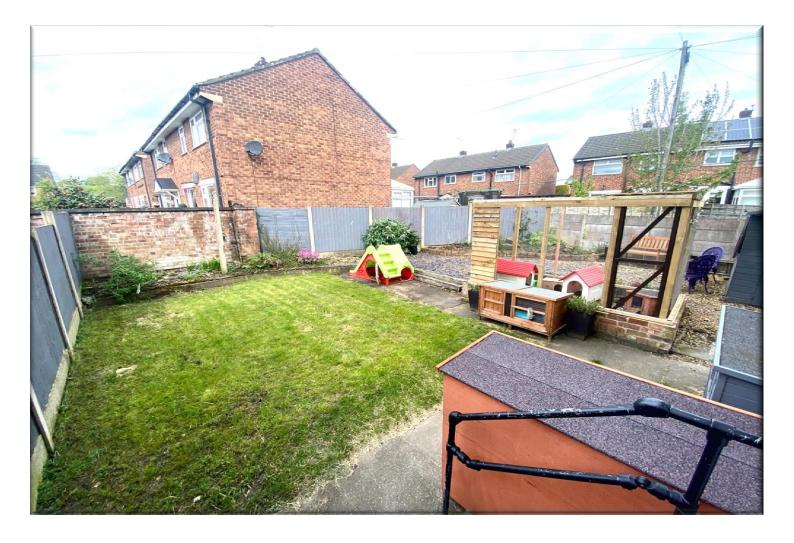

Main Description ... CALLING FIRST TIME BUYERS/INVESTORS - WELL PRESENTED SEMI DETACHED HOME - TWO BEDROOMS - CENTRAL NORTHWICH LOCATION ... Royal Fox Estates are very pleased to offer this smart & well cared for 2 bedroom property of steel framed construction making an ideal starter home or addition to an investors portfolio. No. 86 offers buyers little in the way to do to put their own stamp on & scope to add further value in the future thanks to it's **IMPRESSIVE PLOT & LARGE/VERSATILE REAR GARDEN**. Warmed by gas fired central heating (flexi combi system) & partially double glazed throughout, the property comprises briefly: Entrance Hall, **DUAL ASPECT LOUNGE/DINER** & Modern Kitchen with built in oven & induction hob. To the first floor are two double bedrooms & family bathroom/WC finished in white. To the front is a small hedged forecourt & to the rear as mentioned a spacious rear garden that wraps around the side of the property including a lawn area & patio with large animal playpen. Further down the side elevation is a large timber store shed and extremely useful covered storage area. The home is located just a short walk from the town centre with a wide range of shops, amenities & public transport links that Northwich offers. Access is afforded via the A556 to M6 & M56 motorways putting major nearby cities within easy reach. INTERNAL VIEWINGS COME HIGHLY RECOMMENDED BY THE FOX.