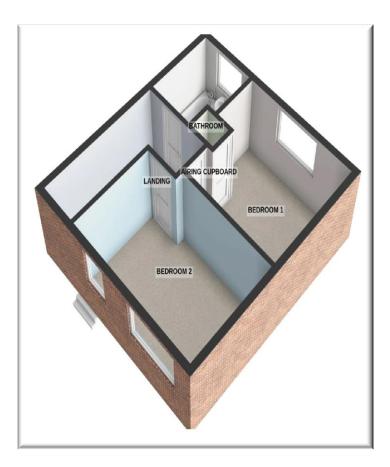

## Accommodation

Entrance Hall 7' 0" x 6' 9" (2.14m x 2.05m)

Lounge/Diner 19' 11" x 10' 10" (6.06m x 3.30m)

**Kitchen** 13' 5" x 7' 10" (4.09m x 2.39m)

First Floor Landing 3' 11" x 6' 11" (1.20m x 2.10m)

Bedroom One (Rear) 9' 9" x 10' 6" (2.96m x 3.20m)

Bedroom Two (Front) 9'2" x 14'2" (2.79m x 4.31m)

Family Bathroom/WC 6' 0" x 6' 0" (1.83m x 1.82m)

*"Ultimate Estate Agency....From The Fox"* 

Viewings : Northwich Office 34 High St, Northwich, Cheshire, CW9 5BE