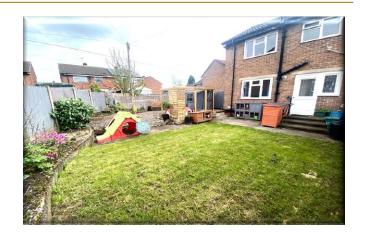

Main Description ... CALLING FIRST TIME BUYERS/INVESTORS - WELL PRESENTED SEMI DETACHED HOME - TWO BEDROOMS - CENTRAL NORTHWICH LOCATION ... Royal Fox Estates are very pleased to offer this smart & well cared for 2 bedroom property of steel framed construction making an ideal starter home or addition to an investors portfolio. No. 86 offers buyers little in the way to do to put their own stamp on & scope to add further value in the future thanks to it's **IMPRESSIVE PLOT & LARGE/VERSATILE REAR GARDEN**. Warmed by gas fired central heating (flexi combi system) & partially double glazed throughout, the property comprises briefly: Entrance Hall, **DUAL ASPECT LOUNGE/DINER** & Modern Kitchen with built in oven & induction hob. To the first floor are two double bedrooms & family bathroom/WC finished in white. To the front is a small hedged forecourt & to the rear as mentioned a spacious rear garden that wraps around the side of the property including a lawn area & patio with large animal playpen. Further down the side elevation is a large timber store shed and extremely useful covered storage area. The home is located just a short walk from the town centre with a wide range of shops, amenities & public transport links that Northwich offers. Access is afforded via the A556 to M6 & M56 motorways putting major nearby cities within easy reach. INTERNAL VIEWINGS COME HIGHLY RECOMMENDED BY THE FOX.