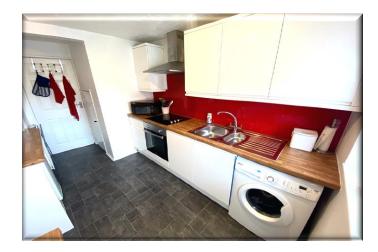

## Accommodation

Entrance Hall 7' 0" x 6' 9" (2.14m x 2.05m)

Lounge/Diner 19' 11" x 10' 10" (6.06m x 3.30m)

**Kitchen** 13' 5" x 7' 10" (4.09m x 2.39m)

First Floor Landing 3' 11" x 6' 11" (1.20m x 2.10m)

Bedroom One (Rear) 9' 9" x 10' 6" (2.96m x 3.20m)