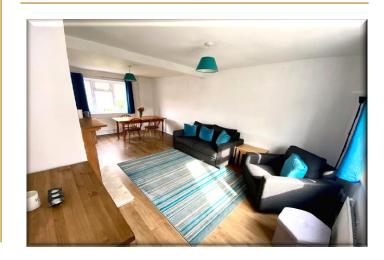

## Accommodation

Entrance Hall 7' 0" x 6' 9" (2.14m x 2.05m)

Lounge/Diner 19' 11" x 10' 10" (6.06m x 3.30m)

**Kitchen** 13' 5" x 7' 10" (4.09m x 2.39m)

First Floor Landing 3' 11" x 6' 11" (1.20m x 2.10m)

Bedroom One (Rear) 9' 9" x 10' 6" (2.96m x 3.20m)