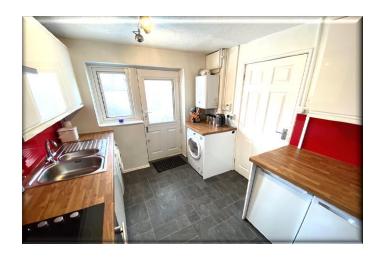

Main Description ... CALLING FIRST TIME BUYERS/INVESTORS - WELL PRESENTED SEMI DETACHED HOME - TWO BEDROOMS - CENTRAL NORTHWICH LOCATION ... Royal Fox Estates are very pleased to offer this smart & well cared for 2 bedroom property of steel framed construction making an ideal starter home or addition to an investors portfolio. No. 86 offers buyers little in the way to do to put their own stamp on & scope to add further value in the future thanks to it's **IMPRESSIVE PLOT & LARGE/VERSATILE REAR GARDEN**. Warmed by gas fired central heating (flexi combi system) & partially double glazed throughout, the property comprises briefly: Entrance Hall, **DUAL ASPECT LOUNGE/DINER** & Modern Kitchen with built in oven & induction hob. To the first floor are two double bedrooms & family bathroom/WC finished in white. To the front is a small hedged forecourt & to the rear as mentioned a spacious rear garden that wraps around the side of the property including a lawn area & patio with large animal playpen. Further down the side elevation is a large timber store shed and extremely useful covered storage area. The home is located just a short walk from the town centre with a wide range of shops, amenities & public transport links that Northwich offers. Access is afforded via the A556 to M6 & M56 motorways putting major nearby cities within easy reach. INTERNAL VIEWINGS COME HIGHLY RECOMMENDED BY THE FOX.

## Accommodation

Entrance Hall 7' 0" x 6' 9" (2.14m x 2.05m)

Lounge/Diner 19' 11" x 10' 10" (6.06m x 3.30m)

**Kitchen** 13' 5" x 7' 10" (4.09m x 2.39m)

First Floor Landing 3' 11" x 6' 11" (1.20m x 2.10m)

Bedroom One (Rear) 9' 9" x 10' 6" (2.96m x 3.20m)