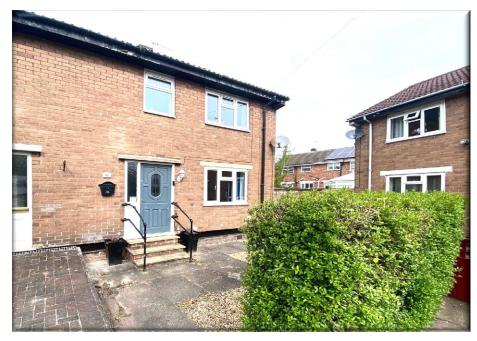

Main Description ... CALLING FIRST TIME BUYERS/INVESTORS - WELL PRESENTED SEMI DETACHED HOME - TWO BEDROOMS - CENTRAL NORTHWICH LOCATION ... Royal Fox Estates are very pleased to offer this smart & well cared for 2 bedroom property of steel framed construction making an ideal starter home or addition to an investors portfolio. No. 86 offers buyers little in the way to do to put their own stamp on & scope to add further value in the future thanks to it's **IMPRESSIVE PLOT & LARGE/VERSATILE REAR GARDEN**. Warmed by gas fired central heating (flexi combi system) & partially double glazed throughout, the property comprises briefly: Entrance Hall, **DUAL ASPECT LOUNGE/DINER** & Modern Kitchen with built in oven & induction hob. To the first floor are two double bedrooms & family bathroom/WC finished in white. To the front is a small hedged forecourt & to the rear as mentioned a spacious rear garden that wraps around the side of the property including a lawn area & patio with large animal playpen. Further down the side elevation is a large timber store shed and extremely useful covered storage area. The home is located just a short walk from the town centre with a wide range of shops, amenities & public transport links that Northwich offers. Access is afforded via the A556 to M6 & M56 motorways putting major nearby cities within easy reach. INTERNAL VIEWINGS COME HIGHLY RECOMMENDED BY THE FOX.

- Approx 636 Sq Ft
- Tenure: Freehold
- Construction Type: Steel Framed, Concrete Tile Roof
- EPC Rating: D --- Council Tax Band: B

**Offers in Excess of** 

£150,000

86 London Road Northwich