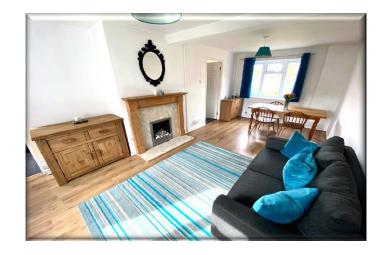

## Accommodation

Entrance Hall 7' 0" x 6' 9" (2.14m x 2.05m)

Lounge/Diner 19' 11" x 10' 10" (6.06m x 3.30m)

**Kitchen** 13' 5" x 7' 10" (4.09m x 2.39m)

First Floor Landing 3' 11" x 6' 11" (1.20m x 2.10m)

Bedroom One (Rear) 9' 9" x 10' 6" (2.96m x 3.20m)