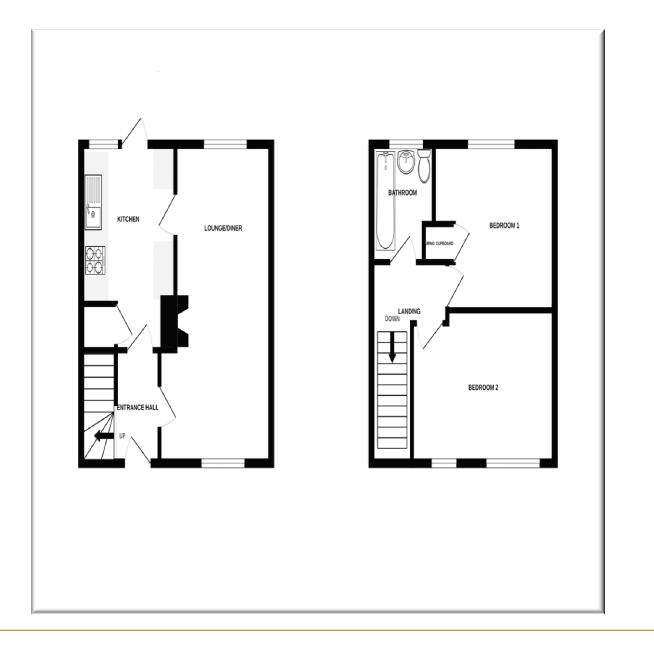

## Accommodation

Entrance Hall 7' 0" x 6' 9" (2.14m x 2.05m)

Lounge/Diner 19' 11" x 10' 10" (6.06m x 3.30m)

**Kitchen** 13' 5" x 7' 10" (4.09m x 2.39m)

First Floor Landing 3' 11" x 6' 11" (1.20m x 2.10m)

Bedroom One (Rear) 9' 9" x 10' 6" (2.96m x 3.20m)

Bedroom Two (Front) 9'2" x 14'2" (2.79m x 4.31m)

Family Bathroom/WC 6' 0" x 6' 0" (1.83m x 1.82m)

*"Ultimate Estate Agency....From The Fox"* 

Viewings : Northwich Office 34 High St, Northwich, Cheshire, CW9 5BE