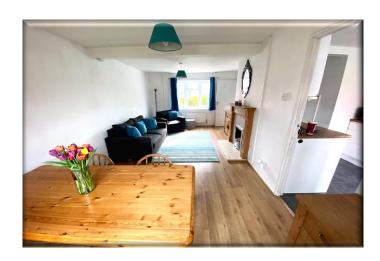

## Accommodation

Entrance Hall 7' 0" x 6' 9" (2.14m x 2.05m)

Lounge/Diner 19' 11" x 10' 10" (6.06m x 3.30m)

**Kitchen** 13' 5" x 7' 10" (4.09m x 2.39m)

First Floor Landing 3' 11" x 6' 11" (1.20m x 2.10m)

Bedroom One (Rear) 9' 9" x 10' 6" (2.96m x 3.20m)