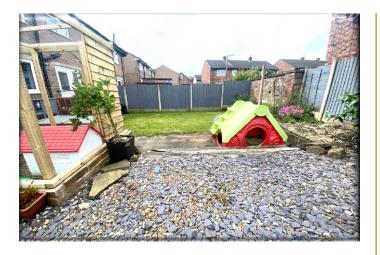

Main Description ... CALLING FIRST TIME BUYERS/INVESTORS - WELL PRESENTED SEMI DETACHED HOME - TWO BEDROOMS - CENTRAL NORTHWICH LOCATION ... Royal Fox Estates are very pleased to offer this smart & well cared for 2 bedroom property of steel framed construction making an ideal starter home or addition to an investors portfolio. No. 86 offers buyers little in the way to do to put their own stamp on & scope to add further value in the future thanks to it's **IMPRESSIVE PLOT & LARGE/VERSATILE REAR GARDEN**. Warmed by gas fired central heating (flexi combi system) & partially double glazed throughout, the property comprises briefly: Entrance Hall, **DUAL ASPECT LOUNGE/DINER** & Modern Kitchen with built in oven & induction hob. To the first floor are two double bedrooms & family bathroom/WC finished in white. To the front is a small hedged forecourt & to the rear as mentioned a spacious rear garden that wraps around the side of the property including a lawn area & patio with large animal playpen. Further down the side elevation is a large timber store shed and extremely useful covered storage area. The home is located just a short walk from the town centre with a wide range of shops, amenities & public transport links that Northwich offers. Access is afforded via the A556 to M6 & M56 motorways putting major nearby cities within easy reach. INTERNAL VIEWINGS COME HIGHLY RECOMMENDED BY THE FOX.