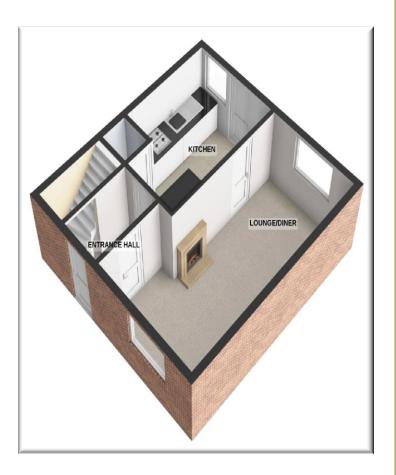

## Accommodation

Entrance Hall 7' 0" x 6' 9" (2.14m x 2.05m)

Lounge/Diner 19' 11" x 10' 10" (6.06m x 3.30m)

**Kitchen** 13' 5" x 7' 10" (4.09m x 2.39m)

First Floor Landing 3' 11" x 6' 11" (1.20m x 2.10m)

Bedroom One (Rear) 9' 9" x 10' 6" (2.96m x 3.20m)