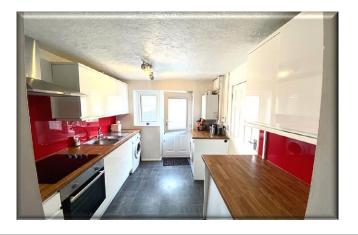

Main Description ... CALLING FIRST TIME BUYERS/INVESTORS - WELL PRESENTED SEMI DETACHED HOME - TWO BEDROOMS - CENTRAL NORTHWICH LOCATION ... Royal Fox Estates are very pleased to offer this smart & well cared for 2 bedroom property of steel framed construction making an ideal starter home or addition to an investors portfolio. No. 86 offers buyers little in the way to do to put their own stamp on & scope to add further value in the future thanks to it's **IMPRESSIVE PLOT & LARGE/VERSATILE REAR GARDEN**. Warmed by gas fired central heating (flexi combi system) & partially double glazed throughout, the property comprises briefly: Entrance Hall, **DUAL ASPECT LOUNGE/DINER** & Modern Kitchen with built in oven & induction hob. To the first floor are two double bedrooms & family bathroom/WC finished in white. To the front is a small hedged forecourt & to the rear as mentioned a spacious rear garden that wraps around the side of the property including a lawn area & patio with large animal playpen. Further down the side elevation is a large timber store shed and extremely useful covered storage area. The home is located just a short walk from the town centre with a wide range of shops, amenities & public transport links that Northwich offers. Access is afforded via the A556 to M6 & M56 motorways putting major nearby cities within easy reach. INTERNAL VIEWINGS COME HIGHLY RECOMMENDED BY THE FOX.

## Accommodation

Entrance Hall 7' 0" x 6' 9" (2.14m x 2.05m)

Lounge/Diner 19' 11" x 10' 10" (6.06m x 3.30m)

**Kitchen** 13' 5" x 7' 10" (4.09m x 2.39m)

First Floor Landing 3' 11" x 6' 11" (1.20m x 2.10m)

Bedroom One (Rear) 9' 9" x 10' 6" (2.96m x 3.20m)