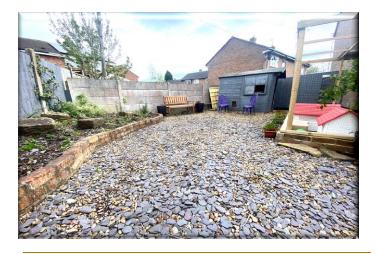

Main Description ... CALLING FIRST TIME BUYERS/INVESTORS - WELL PRESENTED SEMI DETACHED HOME - TWO BEDROOMS - CENTRAL NORTHWICH LOCATION ... Royal Fox Estates are very pleased to offer this smart & well cared for 2 bedroom property of steel framed construction making an ideal starter home or addition to an investors portfolio. No. 86 offers buyers little in the way to do to put their own stamp on & scope to add further value in the future thanks to it's **IMPRESSIVE PLOT & LARGE/VERSATILE REAR GARDEN**. Warmed by gas fired central heating (flexi combi system) & partially double glazed throughout, the property comprises briefly: Entrance Hall, **DUAL ASPECT LOUNGE/DINER** & Modern Kitchen with built in oven & induction hob. To the first floor are two double bedrooms & family bathroom/WC finished in white. To the front is a small hedged forecourt & to the rear as mentioned a spacious rear garden that wraps around the side of the property including a lawn area & patio with large animal playpen. Further down the side elevation is a large timber store shed and extremely useful covered storage area. The home is located just a short walk from the town centre with a wide range of shops, amenities & public transport links that Northwich offers. Access is afforded via the A556 to M6 & M56 motorways putting major nearby cities within easy reach. INTERNAL VIEWINGS COME HIGHLY RECOMMENDED BY THE FOX.