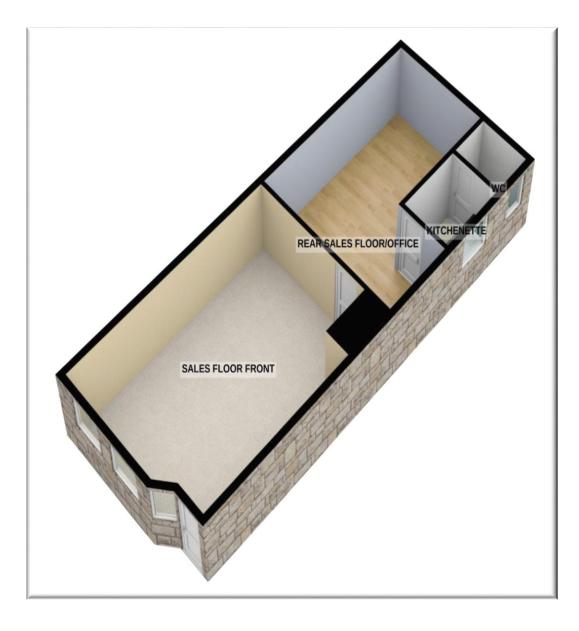

- Spacious Shop Premises
- A1 Use
- Two Sales Floors

- Kitchenette
- WC
- Gas Central Heating

Monthly Rental Of

£650

**39 Dale Street Milnrow Rochdale** 

## **Main Description**

VILLAGE CENTRE LOCATION - SPACIOUS SHOP - IDEAL FOR MANY ALTERNATIVE USES - GOOD ORDER THROUGHOUT -A1 USE....Royal Fox Commercial Lettings are pleased to offer this well presented high street ground floor unit with current A1 use that has undergone major improvements over the last few years; to include modern electrics, new shop frontage with steel roller shutters and the property benefits from gas fired central heating via a combination boiler. The property is currently trading as a hairdressers (Current Business Is Not Affected - Moving To Adjacent Unit.) The layout comprises front sales shop area with doorway to high street, rear sales area/office, kitchenette and WC. Located on the main Milnrow High Street in a prominent location next to the central gardens. For internal viewings please contact our Northwich branch.

## Accommodation

Sales Floor (Front) 22' 3" x 15' 5" (6.79m x 4.71m)

Sales Floor/Office (Rear) 19' 5" x 10' 4" (5.93m x 3.16m) Increasing in width to 4.93m

Kitchenette 6' 8" x 5' 3" (2.04m x 1.61m)

WC 5' 8" x 5' 3" (1.72m x 1.61m)