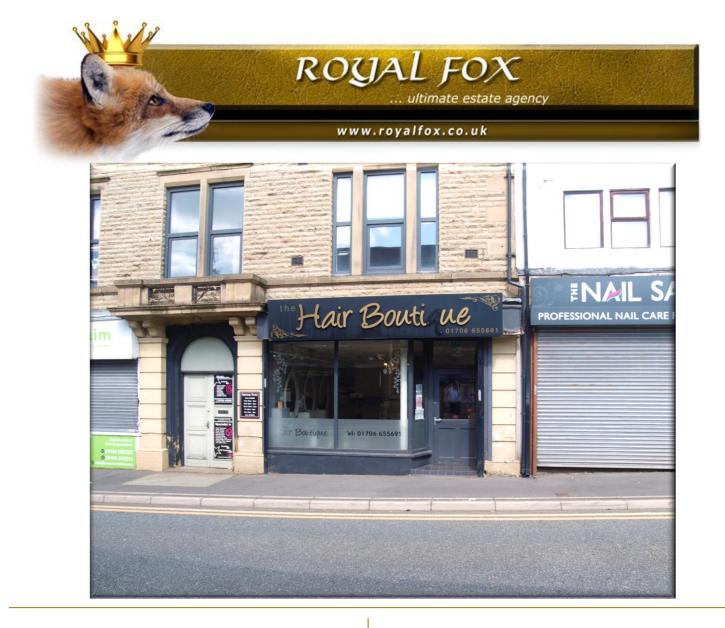

- Spacious Shop Premises
- A1 Use
- Two Sales Floors

- Kitchenette
- WC
- Gas Central Heating

Monthly Rental Of

£650

**39 Dale Street Milnrow Rochdale** 

## **Main Description**

VILLAGE CENTRE LOCATION - SPACIOUS SHOP - IDEAL FOR MANY ALTERNATIVE USES - GOOD ORDER THROUGHOUT -A1 USE....Royal Fox Commercial Lettings are pleased to offer this well presented high street ground floor unit with current A1 use that has undergone major improvements over the last few years; to include modern electrics, new shop frontage with steel roller shutters and the property benefits from gas fired central heating via a combination boiler. The property is currently trading as a hairdressers (Current Business Is Not Affected - Moving To Adjacent Unit.) The layout comprises front sales shop area with doorway to high street, rear sales area/office, kitchenette and WC. Located on the main Milnrow High Street in a prominent location next to the central gardens. For internal viewings please contact our Northwich branch.

## **Directions**

Situated on the High Street central Milnrow

"Call The Fox NOW for your FREE valuation"