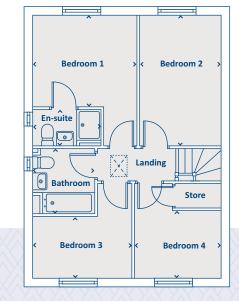

### THE DARTMOUTH 4 bedroom home

#### **FIRST FLOOR**

Bathroom Bedroom 2 Bedroom 4 Lobby

2150 x 2465 3230 x 4499 3396 x 2465 1682 x 1941 5'6" x 6'4"

7'1" x 8'1" 10'7" x 14'9" 11'2" x 8'1"

Bedroom 1 3369 x 4499 1802 x 2369 En-suite Bedroom 3 3610 x 4499

SECOND FLOOR

Bedroom 3

**F** 

Landing

Store

Bedroom 1

En-suite

H

11'1" x 14'9" 5'11" x 7'9" 11'10" x 14'9"