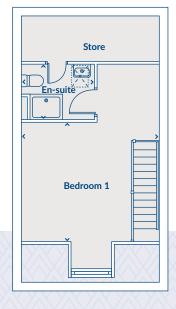

### THE ADLINGTON 2 bedroom home

#### **FIRST FLOOR**

| Kitchen / Dining | 4139 x 4161 | 13'7" x 13'8"  | Bathroom  | 2168 x 2042 | 7'1" x 6'8"   |
|------------------|-------------|----------------|-----------|-------------|---------------|
| Lounge           | 4216 x 3213 | 13'10" x 10'7" | Bedroom 1 | 3100 x 4161 | 10'2" x 13'8" |
| WC               | 1010 x 1800 | 3'4" x 5'11"   | Bedroom 2 | 2950 x 4161 | 9'8" x 13'8"  |