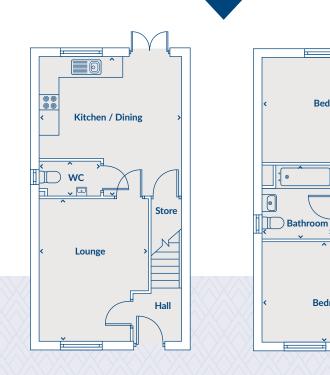

### THE ASHBURN 2 bedroom home

#### **GROUND FLOOR**

#### **FIRST FLOOR**

| Kitchen / Dining | 4152 x 4199 | 13'7" x 13'9"  | Bedroom 1 | 3113 x 4199 | 10'3" x 13'9" |
|------------------|-------------|----------------|-----------|-------------|---------------|
| Lounge           | 4216 x 3251 | 13'10" x 10'8" | Bedroom 2 | 2950 x 4199 | 9'8" x 13'9"  |
| WC               | 1023 x 1838 | 3'4" x 6'0"    | Bathroom  | 2168 x 2080 | 7'1" x 6'10"  |