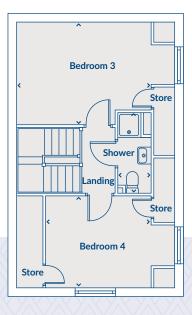

### THE DARTMOUTH 4 bedroom home

#### **FIRST FLOOR**

Bathroom Bedroom 2 Bedroom 4 Lobby

2150 x 2465 3230 x 4499 3396 x 2465 1682 x 1941 5'6" x 6'4"

7'1" x 8'1" 10'7" x 14'9" 11'2" x 8'1"

Bedroom 1 3369 x 4499 1802 x 2369 En-suite Bedroom 3 3610 x 4499

SECOND FLOOR

Bedroom 3

**F** 

Landing

Store

Bedroom 1

En-suite

H

11'1" x 14'9" 5'11" x 7'9" 11'10" x 14'9"