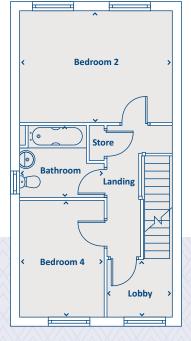

### THE ADLINGTON 2 bedroom home

#### **FIRST FLOOR**

| Kitchen / Dining | 4139 x 4161 | 13'7" x 13'8"  | Bathroom  | 2168 x 2042 | 7'1" x 6'8"   |
|------------------|-------------|----------------|-----------|-------------|---------------|
| Lounge           | 4216 x 3213 | 13'10" x 10'7" | Bedroom 1 | 3100 x 4161 | 10'2" x 13'8" |
| WC               | 1010 x 1800 | 3'4" x 5'11"   | Bedroom 2 | 2950 x 4161 | 9'8" x 13'8"  |