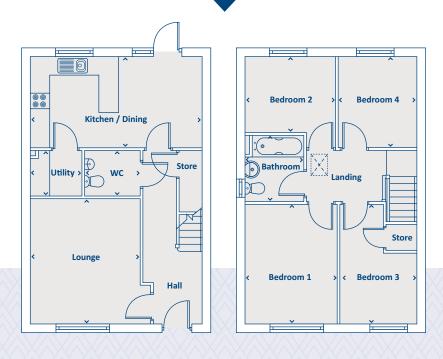

### THE TURTON 4 bedroom home

#### **GROUND FLOOR**

#### **FIRST FLOOR**

| Kitchen / Dining | 5568 x 3000 | 18'3" x 9'10" | Bedroom 1 | 3025 x 3901 | 9'11" x 12'10" |
|------------------|-------------|---------------|-----------|-------------|----------------|
| Lounge           | 3570 x 4113 | 11'9" x 13'6" | Bedroom 2 | 2975 x 2500 | 9'9" x 8'2"    |
| Utility          | 1637 x 1461 | 5'4" x 4'10"  | Bedroom 3 | 2450 x 3901 | 8'0" x 12'10"  |
| WC               | 1800 x 1450 | 5'11" x 4'9"  | Bedroom 4 | 2500 x 3000 | 8'2" x 9'10"   |
|                  |             |               | Bathroom  | 1925 x 2150 | 6'4" x 7'1"    |
|                  |             |               |           |             |                |

> Longest measurement taken