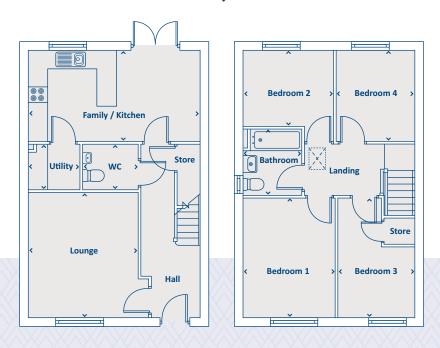

### THE ADLINGTON 2 bedroom home

#### **GROUND FLOOR**

#### **FIRST FLOOR**

| Kitchen / Dining | 4139 x 4161 | 13'7" x 13'8"  | Bathroom  | 2168 x 2042 | 7'1" x 6'8"   |
|------------------|-------------|----------------|-----------|-------------|---------------|
| Lounge           | 4216 x 3213 | 13'10" x 10'7" | Bedroom 1 | 3100 x 4161 | 10'2" x 13'8" |
| WC               | 1010 x 1800 | 3'4" x 5'11"   | Bedroom 2 | 2950 x 4161 | 9'8" x 13'8"  |