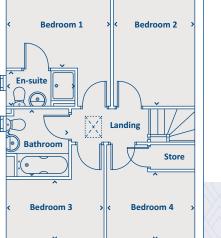

#### **FIRST FLOOR**

| Kitchen / Dining | 5568 x 3000 | 18'3" x 9'10" | Bedroom 1 | 3025 x 3901 | 9'11" x 12'10" |
|------------------|-------------|---------------|-----------|-------------|----------------|
| Lounge           | 3570 x 4113 | 11'9" x 13'6" | Bedroom 2 | 2975 x 2500 | 9'9" x 8'2"    |
| Utility          | 1637 x 1461 | 5'4" x 4'10"  | Bedroom 3 | 2450 x 3901 | 8'0" x 12'10"  |
| WC               | 1800 x 1450 | 5'11" x 4'9"  | Bedroom 4 | 2500 x 3000 | 8'2" x 9'10"   |
|                  |             |               | Bathroom  | 1925 x 2150 | 6'4" x 7'1"    |
|                  |             |               |           |             |                |