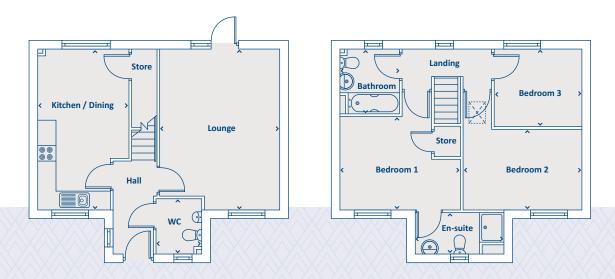

### THE ADLINGTON 2 bedroom home

#### **GROUND FLOOR**

#### **FIRST FLOOR**

| Kitchen / Dining | 4139 x 4161 | 13'7" x 13'8"  | Bathroom  | 2168 x 2042 | 7'1" x 6'8"   |
|------------------|-------------|----------------|-----------|-------------|---------------|
| Lounge           | 4216 x 3213 | 13'10" x 10'7" | Bedroom 1 | 3100 x 4161 | 10'2" x 13'8" |
| WC               | 1010 x 1800 | 3'4" x 5'11"   | Bedroom 2 | 2950 x 4161 | 9'8" x 13'8"  |