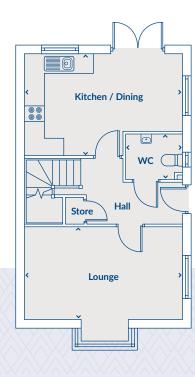

### THE DARTMOUTH 4 bedroom home

#### **GROUND FLOOR**

| Kitchen / Dining | 3007 x 4499 | 9'10" x 14'9" |
|------------------|-------------|---------------|
| Lounge           | 4572 x 3551 | 15'0" x 11'8" |
| WC               | 1499 x 1800 | 4'11" x 5'11" |