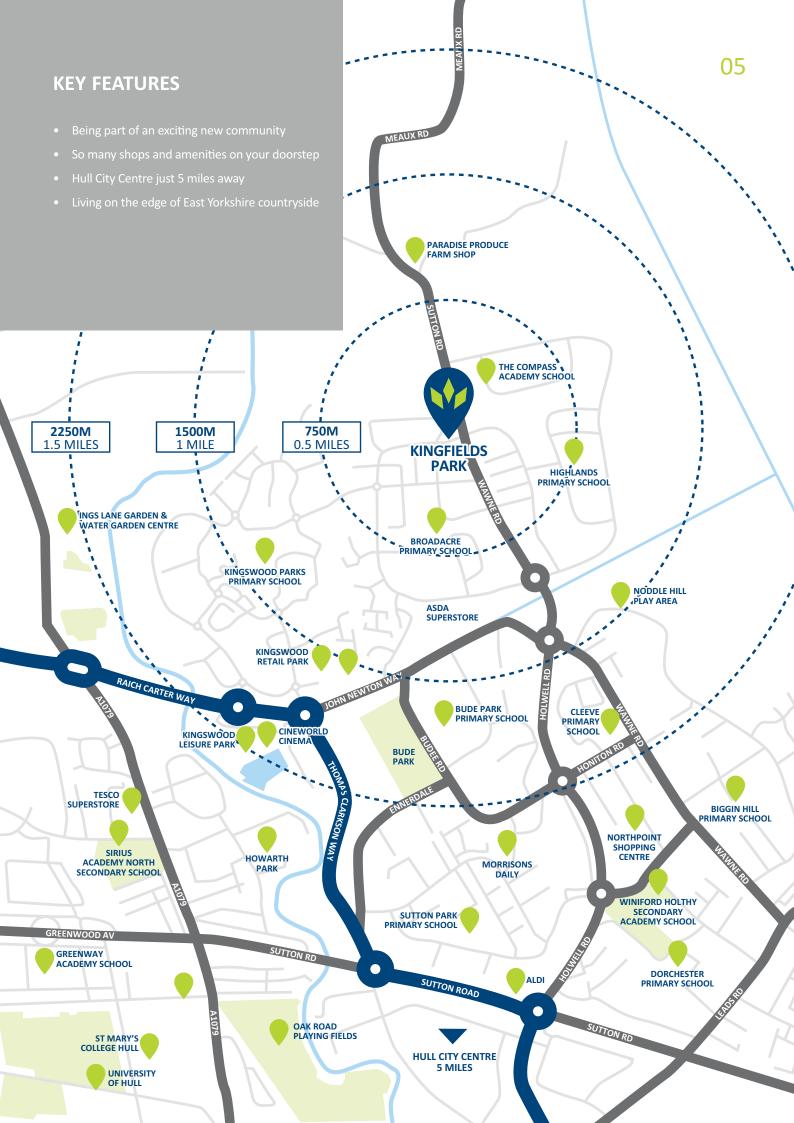

#### THE LOCAL AREA

Thanks to Kingfields Park's enviable location, you can look forward to both the convenience of the city and stunning East Yorkshire countryside on your doorstep

The nearby Village Green features a café, pharmacy and medical centre. Then, on Wawne road there's a new retail park with a handy convenience store, fish & chip shop and barber shop, with lots more stores coming soon. Also within walking distance is Kingswood Retail and Leisure Park. Here you can dine at Gino D'Campo's Restaurant or one of the many other eateries. Plus, Hollywood Bowl, Cineworld cinema complex, David Lloyd Gym and Asda Superstore are also here. North Point Shopping Centre is literally just down the road. This offers a great choice of high street names, a market and major food retailers all under one roof.

Families will be pleased to know that there are a selection of great primary and secondary schools in the area all rated Good by Ofted. They'll also be delighted to hear that just 4 miles away is East Park. As the biggest and most popular park in the city, there's something for everyone in this picturesque Grade II listed park. Covering 130 acres of parkland, you can take a ride on the legendary splash boat or meet the amazing animals in the education centre.

As Kingsfields Park is just 5 miles from the centre of Hull, you've also got the whole city and its many varied delights to discover. So, one day you can be on a shopping expedition followed by drinks and meal, the next heading for one of the many cultural and entertainment venues.