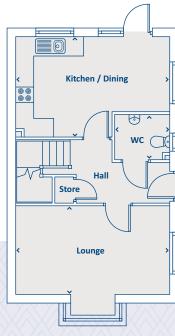

### THE ADLINGTON 2 bedroom home

#### **GROUND FLOOR**

#### **FIRST FLOOR**

| Kitchen / Dining | 4139 x 4161 | 13'7" x 13'8"  | Bathroom  | 2168 x 2042 | 7'1" x 6'8"   |
|------------------|-------------|----------------|-----------|-------------|---------------|
| Lounge           | 4216 x 3213 | 13'10" x 10'7" | Bedroom 1 | 3100 x 4161 | 10'2" x 13'8" |
| WC               | 1010 x 1800 | 3'4" x 5'11"   | Bedroom 2 | 2950 x 4161 | 9'8" x 13'8"  |