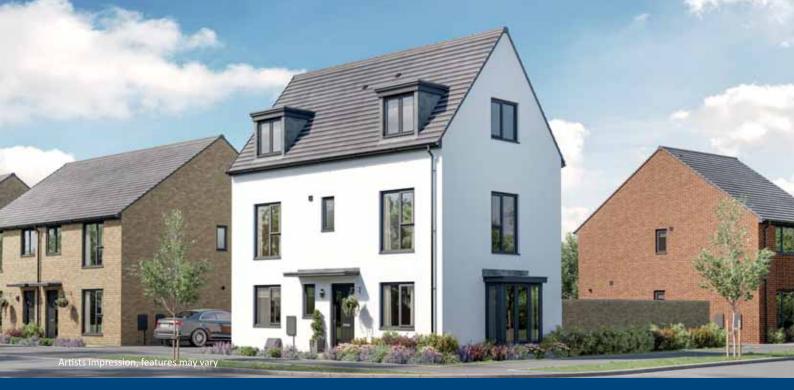

Bathroom  | 2150 x 2000 | 7'1" x 6'7"   |
| Lounge              | 5060 x 3150 | 16'7" x 10'4" | Bedroom 1 | 3022 x 3362 | 9'11" x 11'0" |
| WC                  | 1800 x 1450 | 5'11" x 4'9"  | En-suite  | 1185 x 2214 | 3'11" x 7'3"  |
|                     |             |               | Bedroom 2 | 4300 x 2675 | 14'1" x 8'9"  |
|                     |             |               | Bedroom 3 | 2001 x 3177 | 6'7" x 10'5"  |
| >Longest measuremen | nt taken    |               | Bedroom 4 | 2232 x 2860 | 7'4" x 9'5"   |

> Longe

#### PLEASE NOTE:

For illustration purposes only. All dimensions are + or - 50mm and these measurements should not be used for the purchase of carpets or furniture. Please see our Sales Executive for full specification and plot details at this development.



Ŧ







### THE OAKWOOD 4 bedroom home



#### **GROUND FLOOR**

> Longest measurement taken

PLEASE NOTE:

| Kitchen / Dining | 3246 x 5073 | 10'8" x 16'8" |
|------------------|-------------|---------------|
| Lounge           | 2937 x 5073 | 9'8" x 16'8"  |
| WC               | 1450 x 1800 | 4'9" x 5'11"  |

For illustration purposes only. All dimensions are + or - 50mm and these measurements should not be used for the purchase of

carpets or furniture. Please see our Sales Executive for full specification and plot details at this development.

Bathroom Bedroom 1 En-suite Bedroom 2 2200 x 1900 7'3" x 6'3" 3297 x 3665 3286 x 1307 2937 x 5073 9'8" x 16'8"

10'10" x 12'0" 10'9" x 4'3"

Bedroom 3

Store

3297 x 4378 2937 x 3458 2432 x 1149

SECOND FLOOR

Bedroom 3

Show

Landing

Bedroom 4

Store