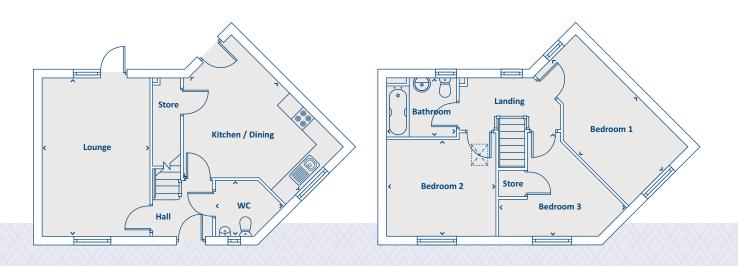

### THE DOVENBY 3 bedroom home

#### **GROUND FLOOR**

| EI | RS   |    |    |
|----|------|----|----|
| Г  | LO I | LU | UΠ |

| Kitchen / Dining | 4472 x 5185 | 14'8" x 17'0" | Bathroom  | 2300 x 1914 | 7'7" x 6'3"    |
|------------------|-------------|---------------|-----------|-------------|----------------|
| Lounge           | 3500 x 5185 | 11'6" x 17'0" | Bedroom 1 | 2775 x 5185 | 9'1" x 17'0"   |
| WC               | 2221 x 1800 | 7'3" x 5'11"  | Bedroom 2 | 3557 x 3160 | 11'8" x 10'4"  |
|                  |             |               | Bedroom 3 | 4230 x 3392 | 13'11" x 11'2" |