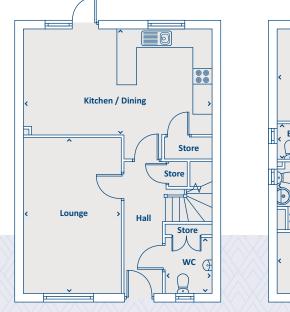

-|
| Lounge           | 3570 x 4113 | 11'9" x 13'6" | Bedroom 2 | 2975 x 2500 | 9'9" x 8'2"    |
| Utility          | 1637 x 1461 | 5'4" x 4'10"  | Bedroom 3 | 2450 x 3901 | 8'0" x 12'10"  |
| WC               | 1800 x 1450 | 5'11" x 4'9"  | Bedroom 4 | 2500 x 3000 | 8'2" x 9'10"   |
|                  |             |               | Bathroom  | 1925 x 2150 | 6'4" x 7'1"    |
|                  |             |               |           |             |                |

> Longest measurement taken

#### PLEASE NOTE:

For illustration purposes only. All dimensions are + or - 50mm and these measurements should not be used for the purchase of carpets or furniture. Please see our Sales Executive for full specification and plot details at this development.







### THE LAMBETH 4 bedroom home



#### **GROUND FLOOR**

| FI | IR: | ST | F | LO | 0 | R   |
|----|-----|----|---|----|---|-----|
| •  |     |    |   |    | - | ••• |

| Kind of Distance    | 2462 6420   | 441411 201411 | Dati      | 2150 2000   |               |
|---------------------|-------------|---------------|-----------|-------------|---------------|
| Kitchen / Dining    | 3463 x 6130 | 11'4" x 20'1" | Bathroom  | 2150 x 2000 | 7'1" x 6'7"   |
| Lounge              | 5060 x 3150 | 16'7" x 10'4" | Bedroom 1 | 3022 x 3362 | 9'11" x 11'0" |
| WC                  | 1800 x 1450 | 5'11" x 4'9"  | En-suite  | 1185 x 2214 | 3'11" x 7'3"  |
|                     |             |               | Bedroom 2 | 4300 x 2675 | 14'1" x 8'9"  |
|                     |             |               | Bedroom 3 | 2001 x 3177 | 6'7" x