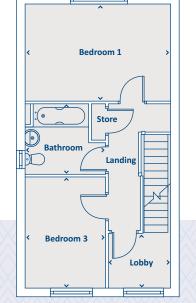

### THE ADLINGTON 2 bedroom home

#### **GROUND FLOOR**

#### **FIRST FLOOR**

| Kitchen / Dining | 4139 x 4161 | 13'7" x 13'8"  | Bathroom  | 2168 x 2042 | 7'1" x 6'8"   |
|------------------|-------------|----------------|-----------|-------------|---------------|
| Lounge           | 4216 x 3213 | 13'10" x 10'7" | Bedroom 1 | 3100 x 4161 | 10'2" x 13'8" |
| WC               | 1010 x 1800 | 3'4" x 5'11"   | Bedroom 2 | 2950 x 4161 | 9'8" x 13'8"  |