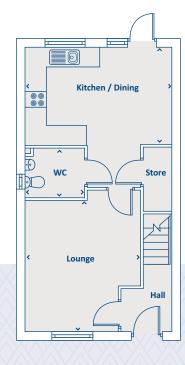

### THE ADLINGTON 2 bedroom home

#### **GROUND FLOOR**

#### **FIRST FLOOR**

| Kitchen / Dining | 4139 x 4161 | 13'7" x 13'8"  | Bathroom  | 2168 x 2042 | 7'1" x 6'8"   |
|------------------|-------------|----------------|-----------|-------------|---------------|
| Lounge           | 4216 x 3213 | 13'10" x 10'7" | Bedroom 1 | 3100 x 4161 | 10'2" x 13'8" |
| WC               | 1010 x 1800 | 3'4" x 5'11"   | Bedroom 2 | 2950 x 4161 | 9'8" x 13'8"  |