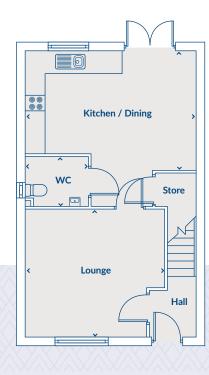

Landing

Store

### THE ASHBURN 2 bedroom home



#### **GROUND FLOOR**

#### **FIRST FLOOR**

| Kitchen / Dining | 4152 x 4199 | 13'7" x 13'9"  | Bedroom 1 | 3113 x 4199 | 10'3" x 13'9" |
|------------------|-------------|----------------|-----------|-------------|---------------|
| Lounge           | 4216 x 3251 | 13'10" x 10'8" | Bedroom 2 | 2950 x 4199 | 9'8" x 13'9"  |
| WC               | 1023 x 1838 | 3'4" x 6'0"    | Bathroom  | 2168 x 2080 | 7'1" x 6'10"  |

> Longest measurement taken

#### PLEASE NOTE:

For illustration purposes only. All dimensions are + or - 50mm and these measurements should not be used for the purchase of carpets or furniture. Please see our Sales Executive for full specification and plot details at this development.







### THE SEACOURT 3 bedroom home





#### **GROUND FLOOR**

#### **FIRST FLOOR**

| Kitchen / Dining | 5043 x 3522 | 16'7" x 11'7" | Bedroom 1 | 5043 x 2770 | 16'7" x 9'1" |
|------------------|-------------|---------------|-----------|-------------|--------------|
| Lounge           | 4095 x 3760 | 13'5" x 12'4" | Bedroom 2 | 2200 x 3812 | 7'3" x 12'6" |
| WC               | 1838 x 1463 | 6'0" x 4'10"  | Bedroom 3 | 2750 x 2768 | 9'0" x 9'1"  |
|                  |             |               | Bathroom  | 2881 x 1656 | 9'5" x 5'5"  |

> Longest measurement taken

#### PLEASE NOTE:

For illustration purposes only. All dimensions are + or - 50mm and these measurements should not be used for the purchase of carpets or furniture. Please see our Sales Executive for full specification and plot details at this development.