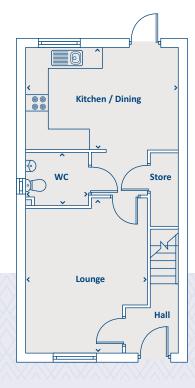

### THE ADLINGTON 2 bedroom home

#### **GROUND FLOOR**

#### **FIRST FLOOR**

| Kitchen / Dining | 4139 x 4161 | 13'7" x 13'8"  | Bathroom  | 2168 x 2042 | 7'1" x 6'8"   |
|------------------|-------------|----------------|-----------|-------------|---------------|
| Lounge           | 4216 x 3213 | 13'10" x 10'7" | Bedroom 1 | 3100 x 4161 | 10'2" x 13'8" |
| WC               | 1010 x 1800 | 3'4" x 5'11"   | Bedroom 2 | 2950 x 4161 | 9'8" x 13'8"  |