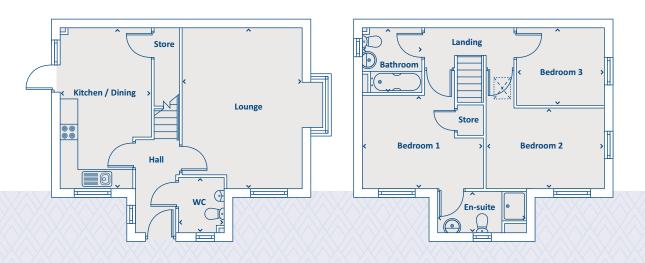

### THE ASHBURN 2 bedroom home

#### **GROUND FLOOR**

#### **FIRST FLOOR**

| Kitchen / Dining | 4152 x 4199 | 13'7" x 13'9"  | Bedroom 1 | 3113 x 4199 | 10'3" x 13'9" |
|------------------|-------------|----------------|-----------|-------------|---------------|
| Lounge           | 4216 x 3251 | 13'10" x 10'8" | Bedroom 2 | 2950 x 4199 | 9'8" x 13'9"  |
| WC               | 1023 x 1838 | 3'4" x 6'0"    | Bathroom  | 2168 x 2080 | 7'1" x 6'10"  |