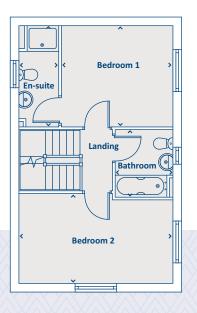

### THE ADLINGTON 2 bedroom home

#### **GROUND FLOOR**

#### **FIRST FLOOR**

| Kitchen / Dining | 4139 x 4161 | 13'7" x 13'8"  | Bathroom  | 2168 x 2042 | 7'1" x 6'8"   |
|------------------|-------------|----------------|-----------|-------------|---------------|
| Lounge           | 4216 x 3213 | 13'10" x 10'7" | Bedroom 1 | 3100 x 4161 | 10'2" x 13'8" |
| WC               | 1010 x 1800 | 3'4" x 5'11"   | Bedroom 2 | 2950 x 4161 | 9'8" x 13'8"  |