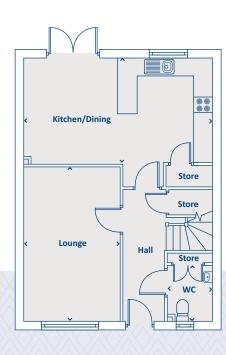

### THE DOVENBY 3 bedroom home

#### **GROUND FLOOR**

| EI | RS   |    |    |
|----|------|----|----|
| Г  | LO I | LU | UΠ |

| Kitchen / Dining | 4472 x 5185 | 14'8" x 17'0" | Bathroom  | 2300 x 1914 | 7'7" x 6'3"    |
|------------------|-------------|---------------|-----------|-------------|----------------|
| Lounge           | 3500 x 5185 | 11'6" x 17'0" | Bedroom 1 | 2775 x 5185 | 9'1" x 17'0"   |
| WC               | 2221 x 1800 | 7'3" x 5'11"  | Bedroom 2 | 3557 x 3160 | 11'8" x 10'4"  |
|                  |             |               | Bedroom 3 | 4230 x 3392 | 13'11" x 11'2" |