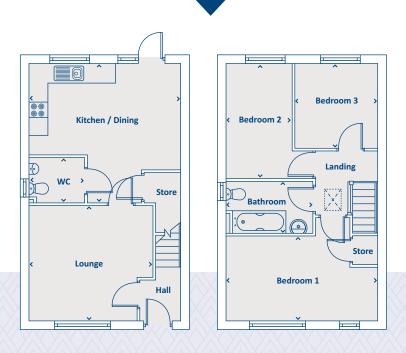

### THE ADLINGTON 2 bedroom home

#### **GROUND FLOOR**

#### **FIRST FLOOR**

| Kitchen / Dining | 4139 x 4161 | 13'7" x 13'8"  | Bathroom  | 2168 x 2042 | 7'1" x 6'8"   |
|------------------|-------------|----------------|-----------|-------------|---------------|
| Lounge           | 4216 x 3213 | 13'10" x 10'7" | Bedroom 1 | 3100 x 4161 | 10'2" x 13'8" |
| WC               | 1010 x 1800 | 3'4" x 5'11"   | Bedroom 2 | 2950 x 4161 | 9'8" x 13'8"  |