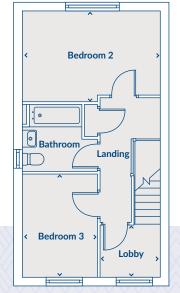

### THE ADLINGTON 2 bedroom home

#### **FIRST FLOOR**

| Kitchen / Dining | 4139 x 4161 | 13'7" x 13'8"  | Bathroom  | 2168 x 2042 | 7'1" x 6'8"   |
|------------------|-------------|----------------|-----------|-------------|---------------|
| Lounge           | 4216 x 3213 | 13'10" x 10'7" | Bedroom 1 | 3100 x 4161 | 10'2" x 13'8" |
| WC               | 1010 x 1800 | 3'4" x 5'11"   | Bedroom 2 | 2950 x 4161 | 9'8" x 13'8"  |