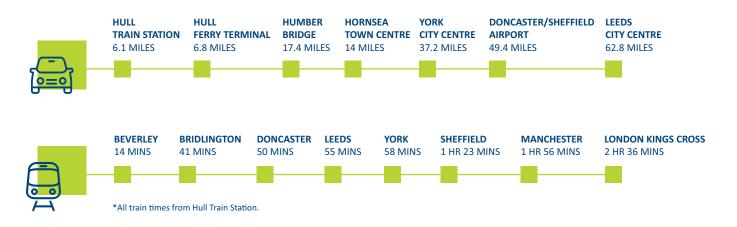

#### TRAVEL FOR WORK, REST AND PLAY

**TRAVEL LINKS** 

Commuting into Hull couldn't be easier thanks to Kingfields Park's excellent location just 5 miles from the city centre. In fact, you can be there in under 10 minutes by car. Equally as easy to get to is Beverley in under 20 minutes, Scunthorpe in just over 50 minutes and York in a little over an hour.

Train travel is just as convenient. Cottingham Train Station is a 15 minute drive away which provides regular services along the Hull to Bridlington and Scarborough Line with many Hull-bound trains continuing to Sheffield via Doncaster or York via Selby.

If you prefer to travel by bus, there are a number of bus stops dotted around the area with regular services you can hop onto that will take you into Hull City Centre as well as across the local area.

Finally, Doncaster Sheffield Airport is just over an hour's drive away. From here you can fly from Fuerteventura to Florida and Corfu to Cancun. Though, wherever you head, it won't be long before you'll be missing your home at Kingfields Park!

\*All times are taken from Google Maps and National Rail. All times are approximate and subject to change.