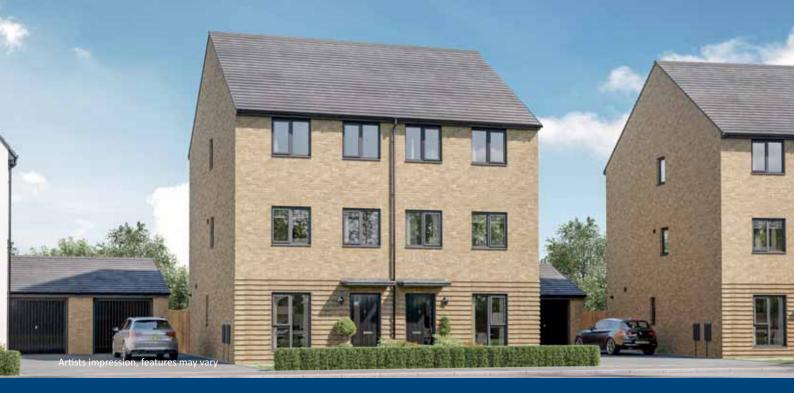

073 | 10'8" x 16'8" |
|------------------|-------------|---------------|
| Lounge           | 2937 x 5073 | 9'8" x 16'8"  |
| WC               | 1450 x 1800 | 4'9" x 5'11"  |

For illustration purposes only. All dimensions are + or - 50mm and these measurements should not be used for the purchase of

carpets or furniture. Please see our Sales Executive for full specification and plot details at this development.

Bathroom Bedroom 1 En-suite Bedroom 2 2200 x 1900 7'3" x 6'3" 3297 x 3665 3286 x 1307 2937 x 5073 9'8" x 16'8"

10'10" x 12'0" 10'9" x 4'3"

Bedroom 3

Store

3297 x 4378 2937 x 3458 2432 x 1149

SECOND FLOOR

Bedroom 3

Show

Landing

Bedroom 4

Store

Store সা

0

10'10" x 14'4" 9'8" x 11'4" 8'0" x 3'9"



# Keepmoať

keepmoat.com



#### **FIRST FLOOR**

#### Bedroom 4 Shower



### THE DARTMOUTH 4 bedroom home



#### **GROUND FLOOR**

| Kitchen / Dining | 3007 x 4499 | 9'10" x 14'9" |
|------------------|-------------|---------------|
| Lounge           | 4572 x 3551 | 15'0" x 11'8" |
| WC               | 1499 x 1800 | 4'11" x 5'11" |



#### **FIRST FLOOR**

Bathroom Bedroom 2 Bedroom 4 Lobby

2150 x 2465 3230 x 4499 3396 x 2465 1682 x 1941 5'6" x 6'4"

7'1" x 8'1" 10'7" x 14'9" 11'2" x 8'1"

Bedroom 1 3369 x 4499 1802 x 2369 En-suite Bedroom 3 3610 x 4499

SECOND FLOOR

Bedroom 3

**F** 

Landing

Store

Bedroom 1

En-suite

H

11'1" x 14'9" 5'11" x 7'9" 11'10" x 14'9"



# Keepmoať

### > Longest measurement taken

PLEASE NOTE:

For illustration purposes only. All dimensions are + or - 50mm and these measurements should not be used for the purchase of carpe