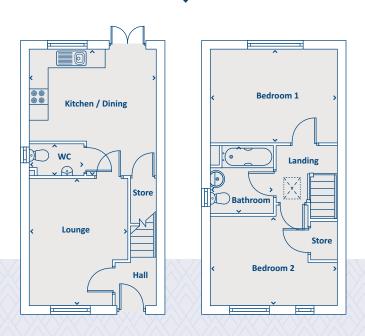

### THE ADLINGTON 2 bedroom home

#### **GROUND FLOOR**

#### **FIRST FLOOR**

| Kitchen / Dining | 4139 x 4161 | 13'7" x 13'8"  | Bathroom  | 2168 x 2042 | 7'1" x 6'8"   |
|------------------|-------------|----------------|-----------|-------------|---------------|
| Lounge           | 4216 x 3213 | 13'10" x 10'7" | Bedroom 1 | 3100 x 4161 | 10'2" x 13'8" |
| WC               | 1010 x 1800 | 3'4" x 5'11"   | Bedroom 2 | 2950 x 4161 | 9'8" x 13'8"  |