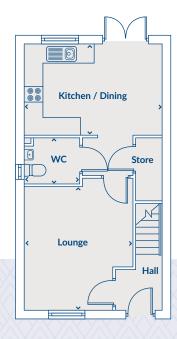

### THE ADLINGTON 2 bedroom home

#### **GROUND FLOOR**

#### **FIRST FLOOR**

| Kitchen / Dining | 4139 x 4161 | 13'7" x 13'8"  | Bathroom  | 2168 x 2042 | 7'1" x 6'8"   |
|------------------|-------------|----------------|-----------|-------------|---------------|
| Lounge           | 4216 x 3213 | 13'10" x 10'7" | Bedroom 1 | 3100 x 4161 | 10'2" x 13'8" |
| WC               | 1010 x 1800 | 3'4" x 5'11"   | Bedroom 2 | 2950 x 4161 | 9'8" x 13'8"  |