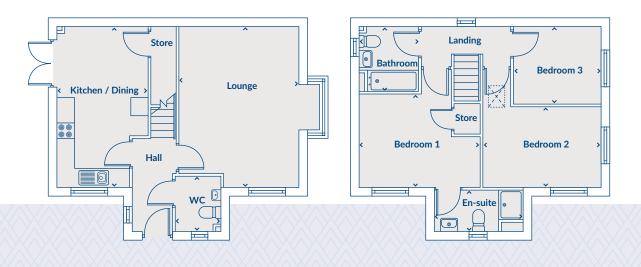

### THE ADLINGTON 2 bedroom home

#### **GROUND FLOOR**

#### **FIRST FLOOR**

| Kitchen / Dining | 4139 x 4161 | 13'7" x 13'8"  | Bathroom  | 2168 x 2042 | 7'1" x 6'8"   |
|------------------|-------------|----------------|-----------|-------------|---------------|
| Lounge           | 4216 x 3213 | 13'10" x 10'7" | Bedroom 1 | 3100 x 4161 | 10'2" x 13'8" |
| WC               | 1010 x 1800 | 3'4" x 5'11"   | Bedroom 2 | 2950 x 4161 | 9'8" x 13'8"  |