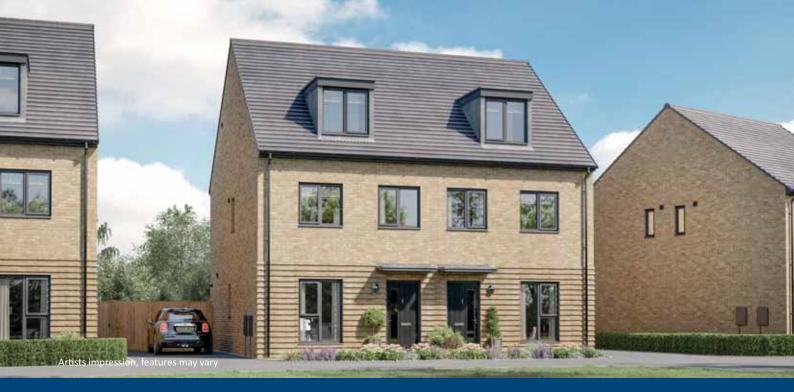

### THE ADLINGTON 2 bedroom home

#### **GROUND FLOOR**

#### **FIRST FLOOR**

| Kitchen / Dining | 4139 x 4161 | 13'7" x 13'8"  | Bathroom  | 2168 x 2042 | 7'1" x 6'8"   |
|------------------|-------------|----------------|-----------|-------------|---------------|
| Lounge           | 4216 x 3213 | 13'10" x 10'7" | Bedroom 1 | 3100 x 4161 | 10'2" x 13'8" |
| WC               | 1010 x 1800 | 3'4" x 5'11"   | Bedroom 2 | 2950 x 4161 | 9'8" x 13'8"  |