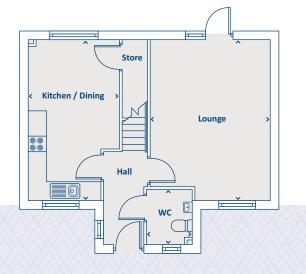

### THE ADLINGTON 2 bedroom home

#### **GROUND FLOOR**

#### **FIRST FLOOR**

| Kitchen / Dining | 4139 x 4161 | 13'7" x 13'8"  | Bathroom  | 2168 x 2042 | 7'1" x 6'8"   |
|------------------|-------------|----------------|-----------|-------------|---------------|
| Lounge           | 4216 x 3213 | 13'10" x 10'7" | Bedroom 1 | 3100 x 4161 | 10'2" x 13'8" |
| WC               | 1010 x 1800 | 3'4" x 5'11"   | Bedroom 2 | 2950 x 4161 | 9'8" x 13'8"  |