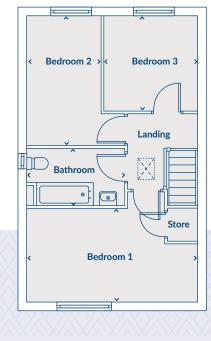

### THE ADLINGTON 2 bedroom home

#### **FIRST FLOOR**

| Kitchen / Dining | 4139 x 4161 | 13'7" x 13'8"  | Bathroom  | 2168 x 2042 | 7'1" x 6'8"   |
|------------------|-------------|----------------|-----------|-------------|---------------|
| Lounge           | 4216 x 3213 | 13'10" x 10'7" | Bedroom 1 | 3100 x 4161 | 10'2" x 13'8" |
| WC               | 1010 x 1800 | 3'4" x 5'11"   | Bedroom 2 | 2950 x 4161 | 9'8" x 13'8"  |