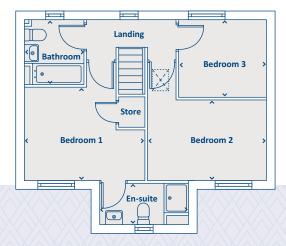

### THE ADLINGTON 2 bedroom home

#### **GROUND FLOOR**

#### **FIRST FLOOR**

| Kitchen / Dining | 4139 x 4161 | 13'7" x 13'8"  | Bathroom  | 2168 x 2042 | 7'1" x 6'8"   |
|------------------|-------------|----------------|-----------|-------------|---------------|
| Lounge           | 4216 x 3213 | 13'10" x 10'7" | Bedroom 1 | 3100 x 4161 | 10'2" x 13'8" |
| WC               | 1010 x 1800 | 3'4" x 5'11"   | Bedroom 2 | 2950 x 4161 | 9'8" x 13'8"  |