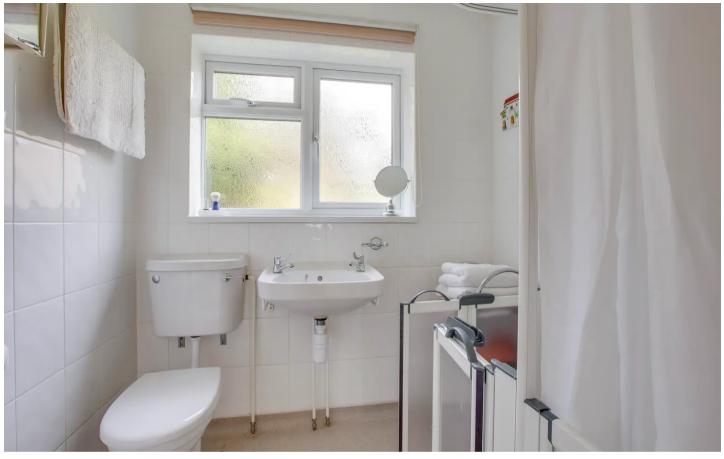

#### Wet room

With fitted Aqualisa shower unit, low level W.C., wash hand basin, radiator, tiled walls, extractor fan, window to rear