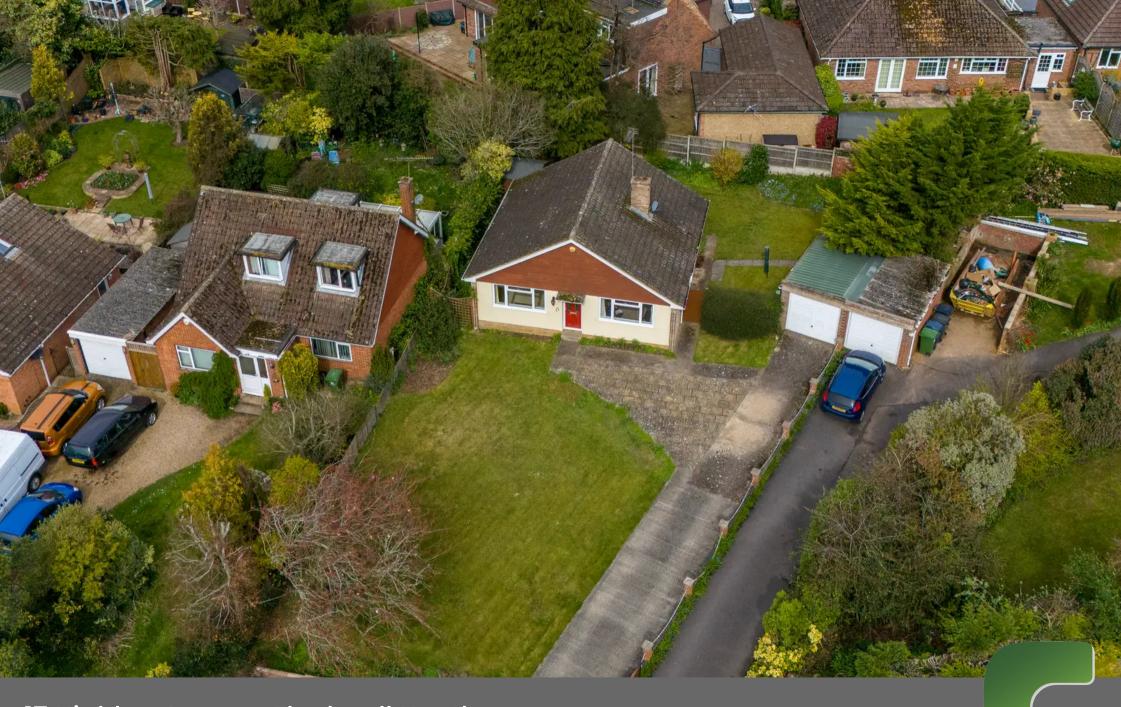

**Robertsons** 

17 Highlea Avenue, Flackwell Heath

Offers in Region of £580,000

# 17 Highlea Avenue

Flackwell Heath, High Wycombe

A detached bungalow in a plot of 0.14 of an acre situated in this enviable location, towards the end of this highly sought after cul-de-sac. Entrance hall, Sitting room, Kitchen, Two bedrooms, Wet room, Gas central heating, Garage, Ample parking, Gardens. NO CHAIN.

# Front garden/Parking

A driveway provides parking for several cars. The remainder is laid to lawn with flower and shrub borders.

# Garage

With metal up and over door, light and power, opening to store

## Rear garden

A very secluded garden which is mainly laid to lawn at the rear and side of the bungalow with flower and shrub borders. The garden extends to 73' (max.) x 23'

Floor Plan produced for Robertsons by Media Arcade ©.