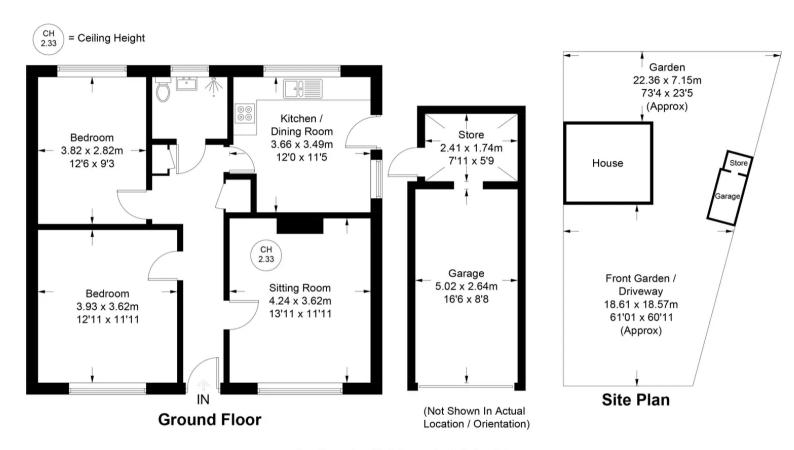

## Rear garden

A very secluded garden which is mainly laid to lawn at the rear and side of the bungalow with flower and shrub borders. The garden extends to 73' (max.) x 23'

Floor Plan produced for Robertsons by Media Arcade ©.

Illustration for identification purposes only. Window and door openings are approximate. Whilst every attempt is made to assure accuracy in the preparation of this plan, please check all dimensions, shapes and compass bearings before making any decisions reliant upon them.