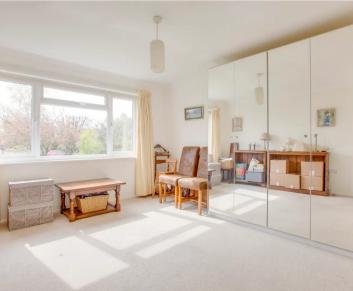

#### Bedroom 1

Radiator, fitted wardrobes, window to front

#### Bedroom 2

Radiator, window to rear