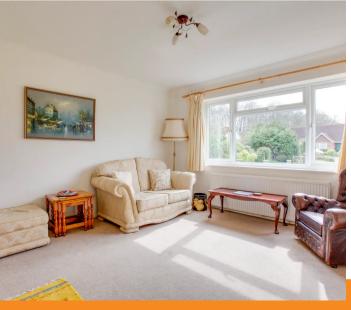

## Sitting room

Attractive fireplace with gas flame effect fire, radiator, window to front