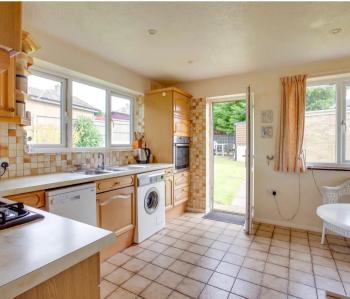

### **Kitchen**

Fitted with a range of eye and base level units incorporating stainless steel sink unit with mixer tap and drainer, built in Neff oven, fitted four ring Hotpoint hob with extractor over, space and plumbing for washing machine, space and plumbing for slimline dishwasher, space for fridge/freezer, radiator, tiled flooring, down lighters, part tiled walls, windows to side and rear