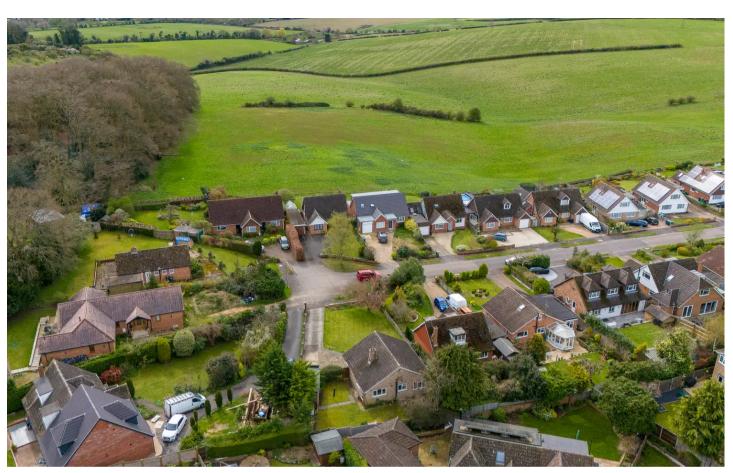

# 17 Highlea Avenue

Flackwell Heath, High Wycombe

A detached bungalow in a plot of 0.14 of an acre situated in this enviable location, towards the end of this highly sought after cul-de-sac. Entrance hall, Sitting room, Kitchen, Two bedrooms, Wet room, Gas central heating, Garage, Ample parking, Gardens. NO CHAIN.