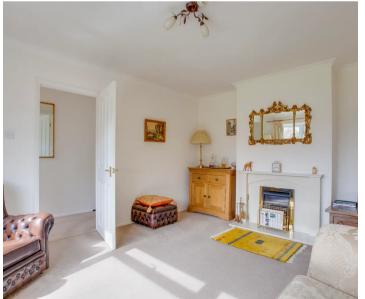

## Sitting room

Attractive fireplace with gas flame effect fire, radiator, window to front