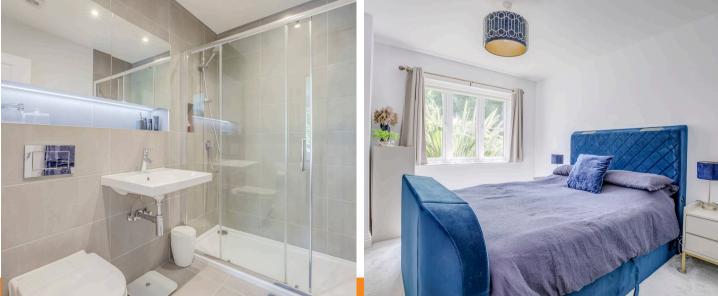

#### Bedroom 1

With built in double wardrobe, window to rear

#### En suite shower room

Walk in double shower cubicle housing fitted shower unit, low level W.C., wash hand basin with mixer tap, heated towel rail, down lighters, tiled flooring, part tiled walls, fitted mirrored cupboard,

## Bedroom 2

Part wooden panelled walls, fitted wardrobe, window to rear

## Bathroom

White suite comprising panelled bath with mixer tap and shower over, low level W.C., wash hand basin with mixer tap, heated towel rail, part tiled walls, tiled flooring, down lighters