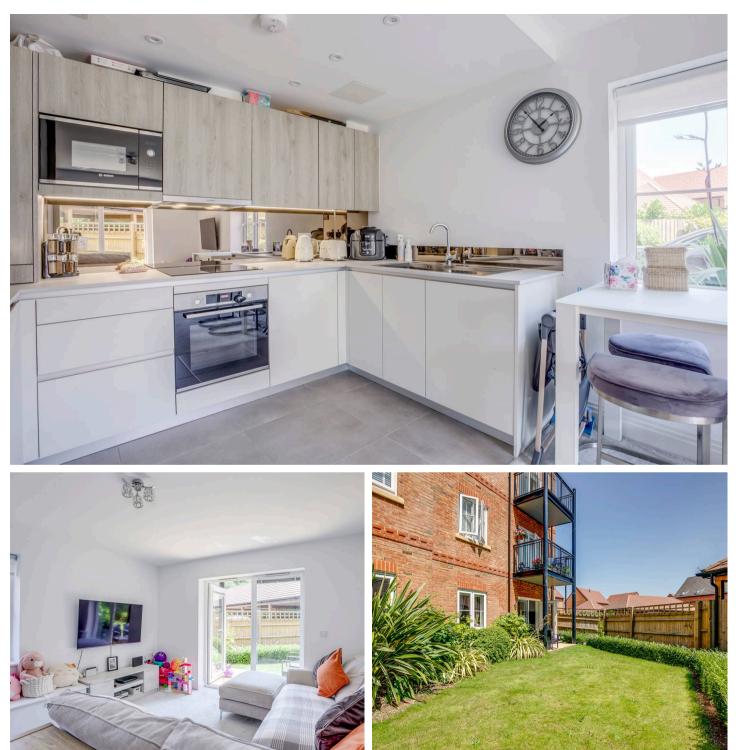

#### Sitting room

With door to garden, window to side, opening to Kitchen

#### Kitchen

Fitted with a range of eye and base level units incorporating stainless steel sink unit with mixer tap and drainer, built in Bosch oven, fitted four ring Bosch induction hob with Bosch extractor over, built in fridge/freezer, built in Bosch dishwasher, cupboard housing wall mounted Vaillant gas fired central heating boiler, tiled flooring, down lighters

## Garden

A paved patio leads to an area of lawn with flower and shrub borders enclosed by low hedging