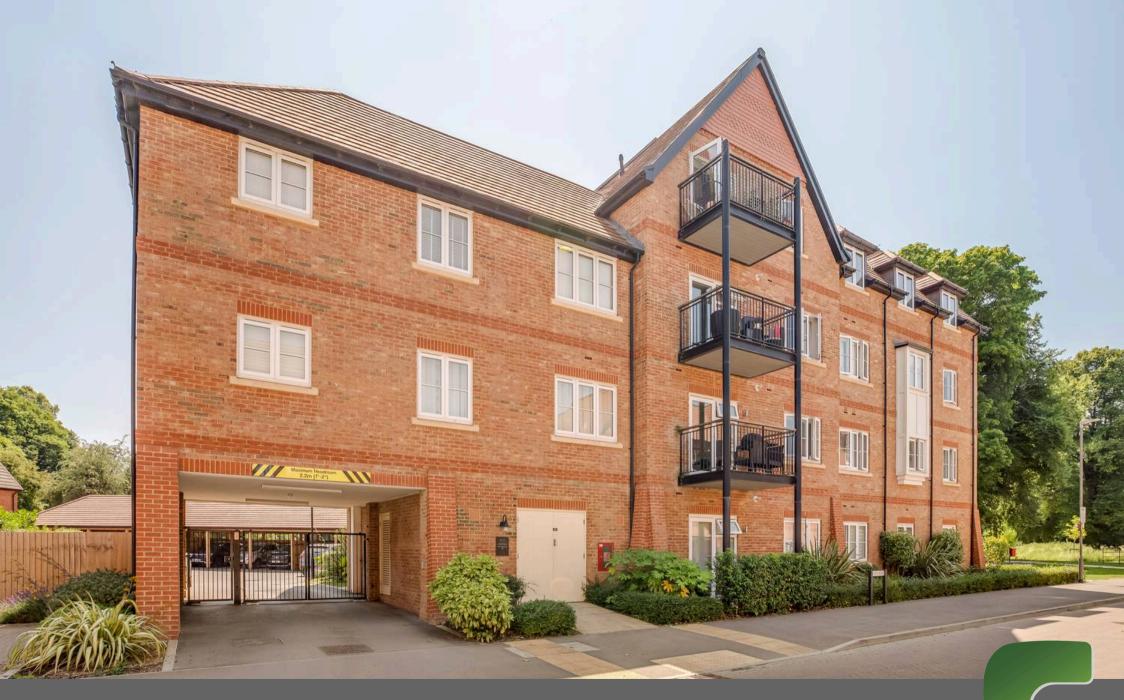

## 43 Aspen Road

High Wycombe, High Wycombe

A superbly presented ground floor apartment, built in 2021 by Berkeley Homes to a high specification, benefitting from its own garden. Entrance hall, Sitting room, Opening to Kitchen, Bedroom 1 with en suite shower room, Bedroom 2, Bathroom, Gas central heating (under floor heating), Double glazing, Garden, Car port and second allocated parking space, Remainder of 10 year guarantee, 995 years remaining on the lease.

## Car port/Parking

There is a covered parking space and an adjoining second allocated parking space

Approximate Gross Internal Area = 65.3 sq m / 703 sq ft

Floor Plan produced for Robertsons by Media Arcade ©. Illustration for identification purposes only. Window and door openings are approximate. Whilst every attempt is made to assure accuracy in the preparation of this plan, please check all dimensions, shapes and compass bearings before making any decisions reliant upon them.