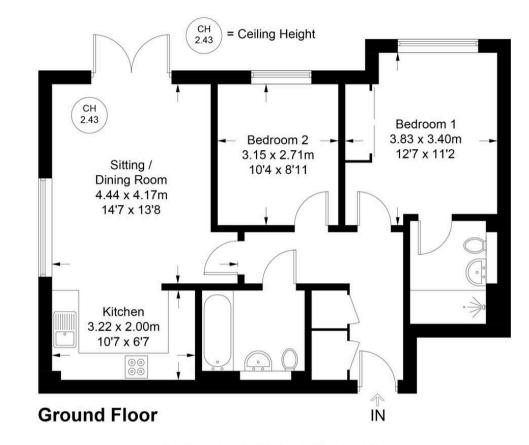

## 43 Aspen Road

High Wycombe, High Wycombe

A superbly presented ground floor apartment, built in 2021 by Berkeley Homes to a high specification, benefitting from its own garden. Entrance hall, Sitting room, Opening to Kitchen, Bedroom 1 with en suite shower room, Bedroom 2, Bathroom, Gas central heating (under floor heating), Double glazing, Garden, Car port and second allocated parking space, Remainder of 10 year guarantee, 995 years remaining on the lease.

#### **Entrance hall**

Security entry phone, storage cupboard with space and plumbing for washing machine, further shelved storage cupboard

#### Sitting room

With door to garden, window to side, opening to Kitchen

#### Kitchen

Fitted with a range of eye and base level units incorporating stainless steel sink unit with mixer tap and drainer, built in Bosch oven, fitted four ring Bosch induction hob with Bosch extractor over, built in fridge/freezer, built in Bosch dishwasher, cupboard housing wall mounted Vaillant gas fired central heating boiler, tiled flooring, down lighters

#### Bedroom 1

With built in double wardrobe, window to rear

#### En suite shower room

Walk in double shower cubicle housing fitted shower unit, low level W.C., wash hand basin with mixer tap, heated towel rail, down lighters, tiled flooring, part tiled walls, fitted mirrored cupboard,

## Bedroom 2

Part wooden panelled walls, fitted wardrobe, window to rear

## Bathroom

White suite comprising panelled bath with mixer tap and shower over, low level W.C., wash hand basin with mixer tap, heated towel rail, part tiled walls, tiled flooring, down lighters

## Car port/Parking

There is a covered parking space and an adjoining second allocated parking space

Approximate Gross Internal Area = 65.3 sq m / 703 sq ft

Floor Plan produced for Robertsons by Media Arcade ©. Illustration for identification purposes only. Window and door openings are approximate. Whilst every attempt is made to assure accuracy in the preparation of this plan, please check all dimensions, shapes and compass bearings before making any decisions reliant upon them.