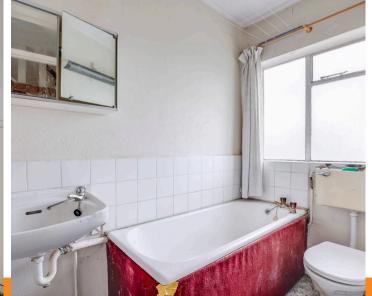

#### Bathroom

White suite comprising panelled bath with tiled splash back, low level W.C., wash hand basin, radiator, window to rear