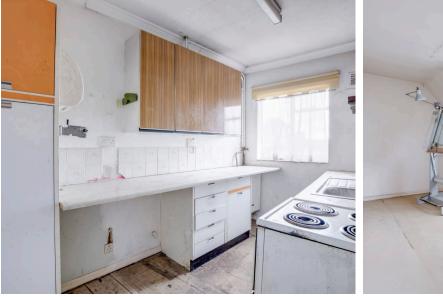

#### Kitchen

Fitted with a range of eye and base level units incorporating stainless steel sink unit with drainer, space for oven, space for appliances, part tiled walls, wall mounted Potterton gas fired central heating boiler, window to rear