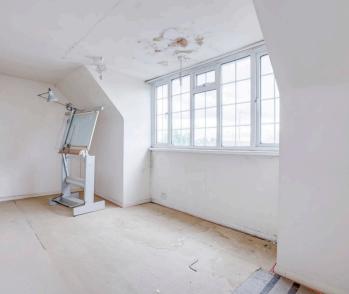

## Bedroom 2

Radiator, walk in storage cupboard, eaves storage cupboard with cold water tank, window to rear

Floor Plan produced for Robertsons by Media Arcade ©.

Illustration for identification purposes only. Window and door openings are approximate. Whilst every attempt is made to assure accuracy in the preparation of this plan, please check all dimensions, shapes and compass bearings before making any decisions reliant upon them.