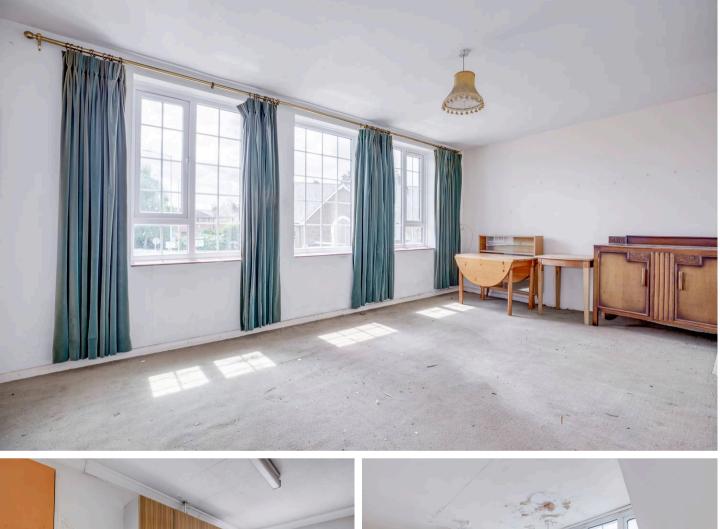

#### Sitting room

Radiator, three windows to front

### First floor

Landing

Bedroom 1 Radiator, window to front