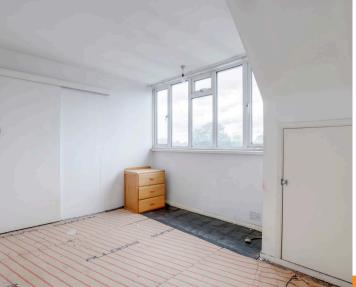

### First floor

Landing

Bedroom 1 Radiator, window to front

## Bedroom 2

Radiator, walk in storage cupboard, eaves storage cupboard with cold water tank, window to rear

Floor Plan produced for Robertsons by Media Arcade ©.

Illustration for identification purposes only. Window and door openings are approximate. Whilst every attempt is made to assure accuracy in the preparation of this plan, please check all dimensions, shapes and compass bearings before making any decisions reliant upon them.