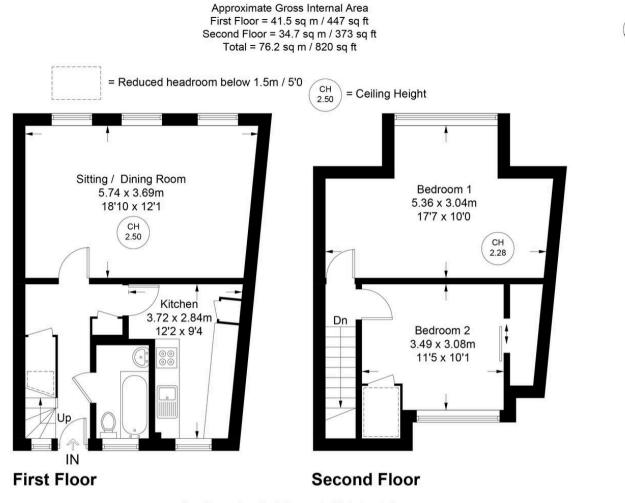

#### **Entrance hall**

Stairs to first floor with under stairs storage cupboard with gas and electric meters, airing cupboard housing hot water cylinder and shelved storage

#### Bathroom

White suite comprising panelled bath with tiled splash back, low level W.C., wash hand basin, radiator, window to rear

#### Kitchen

Fitted with a range of eye and base level units incorporating stainless steel sink unit with drainer, space for oven, space for appliances, part tiled walls, wall mounted Potterton gas fired central heating boiler, window to rear

#### Sitting room

Radiator, three windows to front

### First floor

Landing

Bedroom 1 Radiator, window to front

## Bedroom 2

Radiator, walk in storage cupboard, eaves storage cupboard with cold water tank, window to rear

Floor Plan produced for Robertsons by Media Arcade ©.

Illustration for identification purposes only. Window and door openings are approximate. Whilst every attempt is made to assure accuracy in the preparation of this plan, please check all dimensions, shapes and compass bearings before making any decisions reliant upon them.