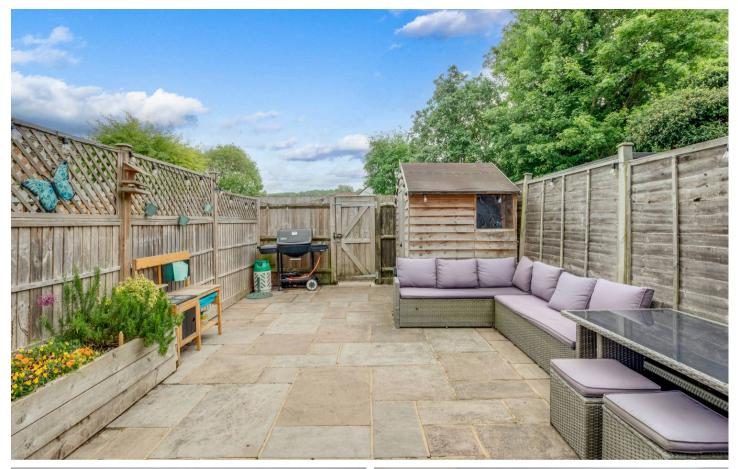

**Robertsons** 

£380,000

# 6 Frank Lunnon Close

Bourne End, Bourne End

A well presented two bedroom freehold terraced home set in a quiet cul de sac within walking distance of Bourne End village centre. Bourne End is a thriving Thameside village with an excellent array of shops, pubs and restaurants. Entrance hall, Sitting room, Refitted kitchen/Breakfast room, Conservatory, Two bedrooms, Refitted Bathroom, Electric heating, Double glazing, Gardens, Allocated parking.

Council Tax band: TBD

Tenure: Freehold













#### **Entrance hall**

Storage heater, stairs to first floor

#### Sitting room

Storage heater, down lighters, under stairs storage cupboard, window to front, opening to Kitchen/Breakfast room

## Kitchen/Breakfast room

Refitted with a range of eye and base level units incorporating sink unit with mixer tap and drainer, built in Bosch oven, fitted four ring Bosch hob with Bosch extractor over, built in fridge/freezer, built in Zanussi slim line dishwasher, built in Zanussi washing machine, electric heater, wooden flooring, down lighters, window to rear, door to conservatory

### Conservatory

With doors to garden, electric heater, down lighters, dimmer switch

#### First floor

## Landing

Access to loft space

#### Bedroom 1

Built in wardrobe, airing cupboard housing hot water c