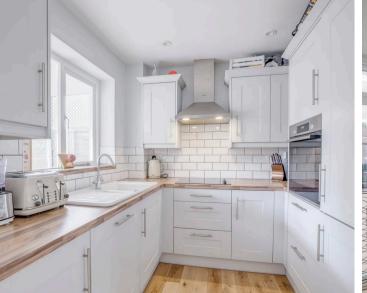

## Kitchen/Breakfast room

Refitted with a range of eye and base level units incorporating sink unit with mixer tap and drainer, built in Bosch oven, fitted four ring Bosch hob with Bosch extractor over, built in fridge/freezer, built in Zanussi slim line dishwasher, built in Zanussi washing machine, electric heater, wooden flooring, down lighters, window to rear, door to conservatory