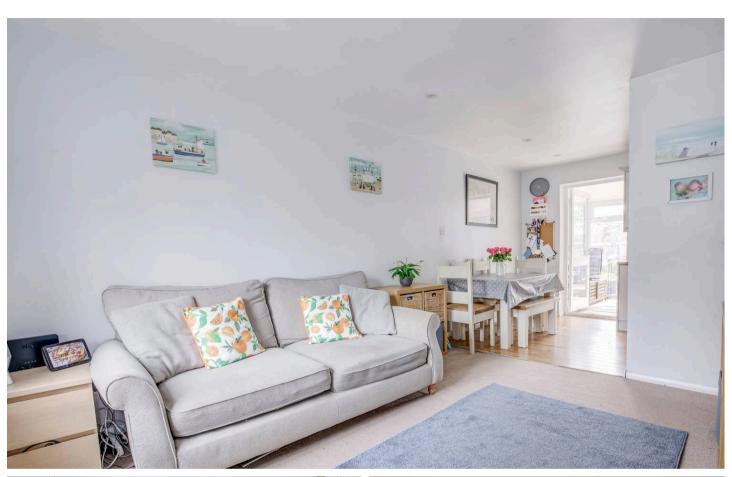

#### Sitting room

Storage heater, down lighters, under stairs storage cupboard, window to front, opening to Kitchen/Breakfast room