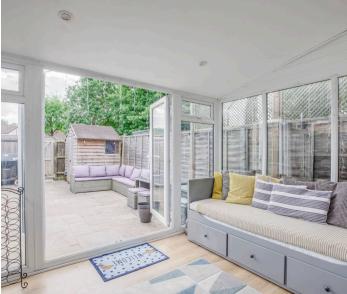

### Conservatory

With doors to garden, electric heater, down lighters, dimmer switch