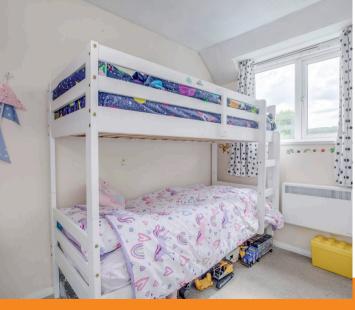

#### Bedroom 1

Built in wardrobe, airing cupboard housing hot water cylinder and shelved storage, electric heater, down lighters, dimmer switch, window to front

#### Bedroom 2

Electric heater, down lighters, dimmer switch, window to rear