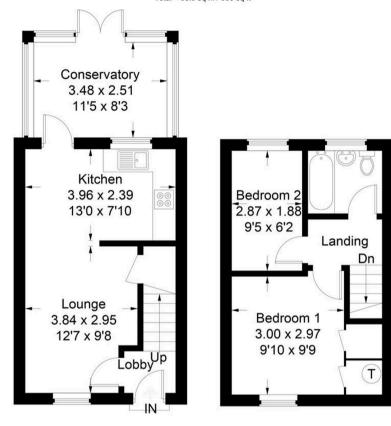

#### 6, Frank Lunnon Close

Approximate Gross Internal Area Ground Floor = 35.6 sq m / 383 sq ft First Floor = 25.3 sq m / 272 sq ft Total = 60.9 sq m / 655 sq ft

## **Ground Floor**

# **First Floor**

This plan is for layout guidance only. Not drawn to scale unless stated. Windows and door openings are approximate. Whilst every care is taken in the preparation of this plan, please check all dimensions shapes and compass bearings before making any decisions reliant upon them.