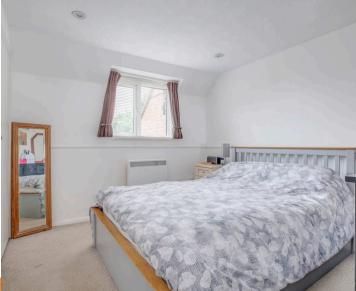

#### Bedroom 1

Built in wardrobe, airing cupboard housing hot water cylinder and shelved storage, electric heater, down lighters, dimmer switch, window to front

#### Bedroom 2

Electric heater, down lighters, dimmer switch, window to rear