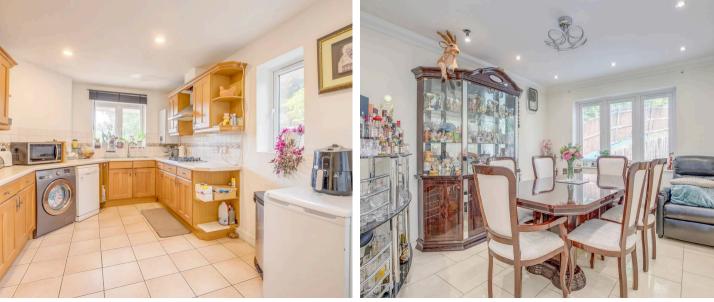

# Kitchen/Breakfast room

Fitted with a range of eye and base level units incorporating sink unit with mixer tap and drainer, built in double oven, fitted four ring gas hob with extractor over, space for fridge/freezer, space and plumbing for washing machine, space for dishwasher, radiator, tiled flooring, space for table, part tiled walls, down lighters, wall mounted gas fired central heating boiler, windows to front and side, door to side

# **Dining room**

Radiator, tiled flooring, down lighters, window to rear, opening to Sitting room