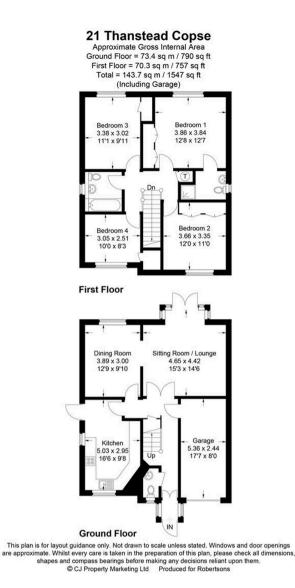

# 21 Thanstead Copse

Loudwater, Buckinghamshire HP10 9YH

A detached family home built, now in need of some updating, in a no through road built by Bewley Homes in 1998 conveniently positioned for access to Junction 3 of the M40. Entrance hall, Cloakroom, Dining room, Sitting room, Kitchen/Breakfast room, Master bedroom with en suite shower room, Three further bedrooms, Bathroom, Gas central heating, Double glazing, Garage, Gardens. NO CHAIN. Entrance hall

#### Bedroom 1

Radiator, laminate flooring, range of fitted wardrobes, window to rear

#### En suite shower room

Shower cubicle housing fitted shower unit, low level W.C., wash hand basin, part tiled walls, shaver point, radiator, tiled flooring, down lighters, window to side

#### Bedroom 2

With two built in double wardrobes, radiator, laminate flooring, window to front

#### Bedroom 3

Radiator, laminate flooring, window to rear

#### Bedroom 4

Built in wardrobe, radiator, laminate flooring, window to front

#### Garage

With up and over door, light and power