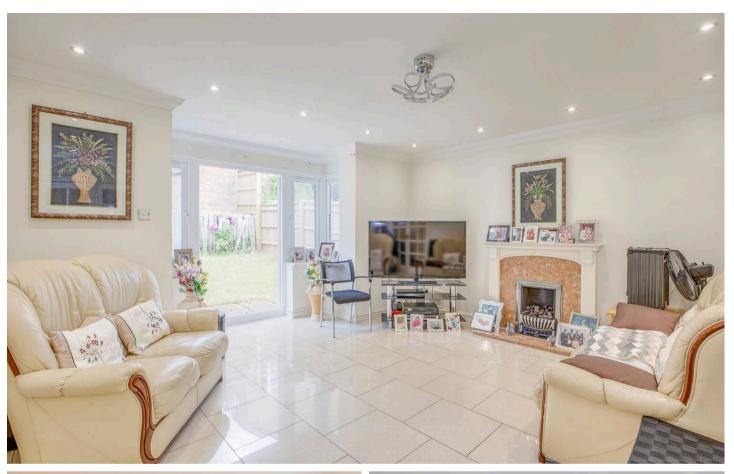

# Sitting room

Fireplace with fitted gas flame effect fire, tiled flooring, down lighters, double doors to garden, TV point

# **Dining room**

Radiator, tiled flooring, down lighters, window to rear, opening to Sitting room