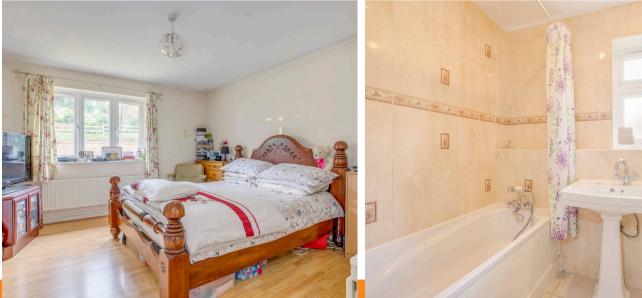

#### Bedroom 1

Radiator, laminate flooring, range of fitted wardrobes, window to rear

#### Bathroom

White suite comprising panelled bath with mixer tap and shower attachment, low level W.C., wash hand basin, tiled walls, shaver point, heated towel rail, tiled flooring, window to side