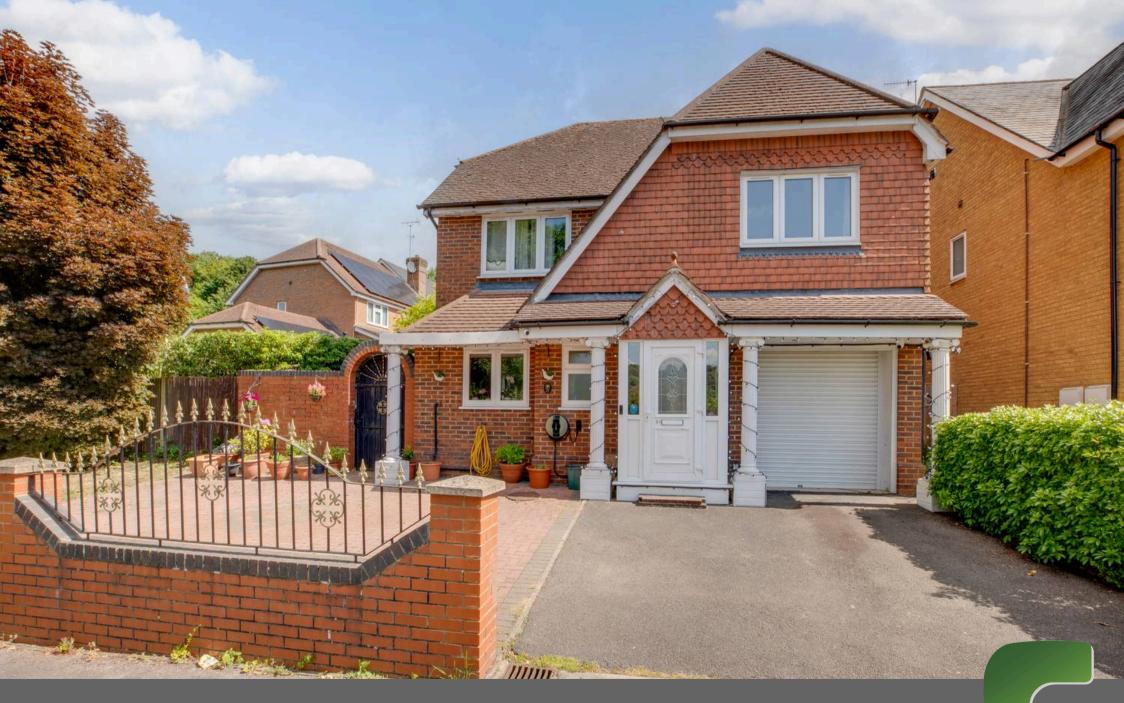

21 Thanstead Copse, Loudwater £635,000

# 21 Thanstead Copse

Loudwater, Buckinghamshire HP10 9YH

A detached family home built, now in need of some updating, in a no through road built by Bewley Homes in 1998 conveniently positioned for access to Junction 3 of the M40. Entrance hall, Cloakroom, Dining room, Sitting room, Kitchen/Breakfast room, Master bedroom with en suite shower room, Three further bedrooms, Bathroom, Gas central heating, Double glazing, Garage, Gardens. NO CHAIN. Entrance hall

### Front garden/Parking

A driveway provides parking for two/three cars with an area of lawn

#### Garage

With up and over door, light and power