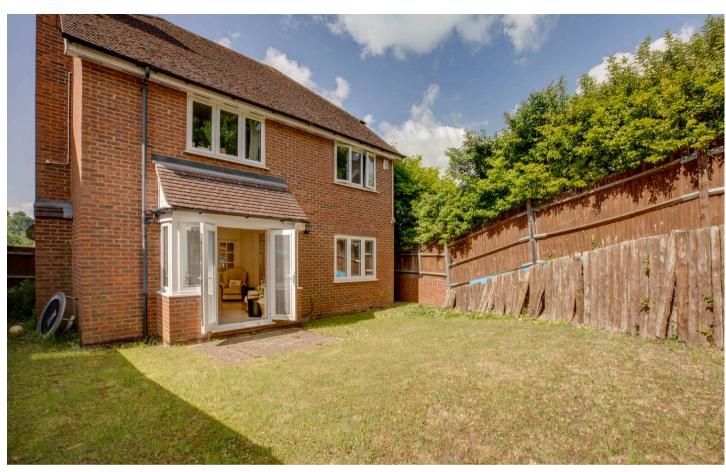

#### **Rear garden**

A paved patio leads to the remainder of garden which is laid to lawn with raised borders. There is a further area of patio to the side of the house which is accessed from the kitchen. All is enclosed by panelled fencing and brick walling and extends to 35' x 32'.