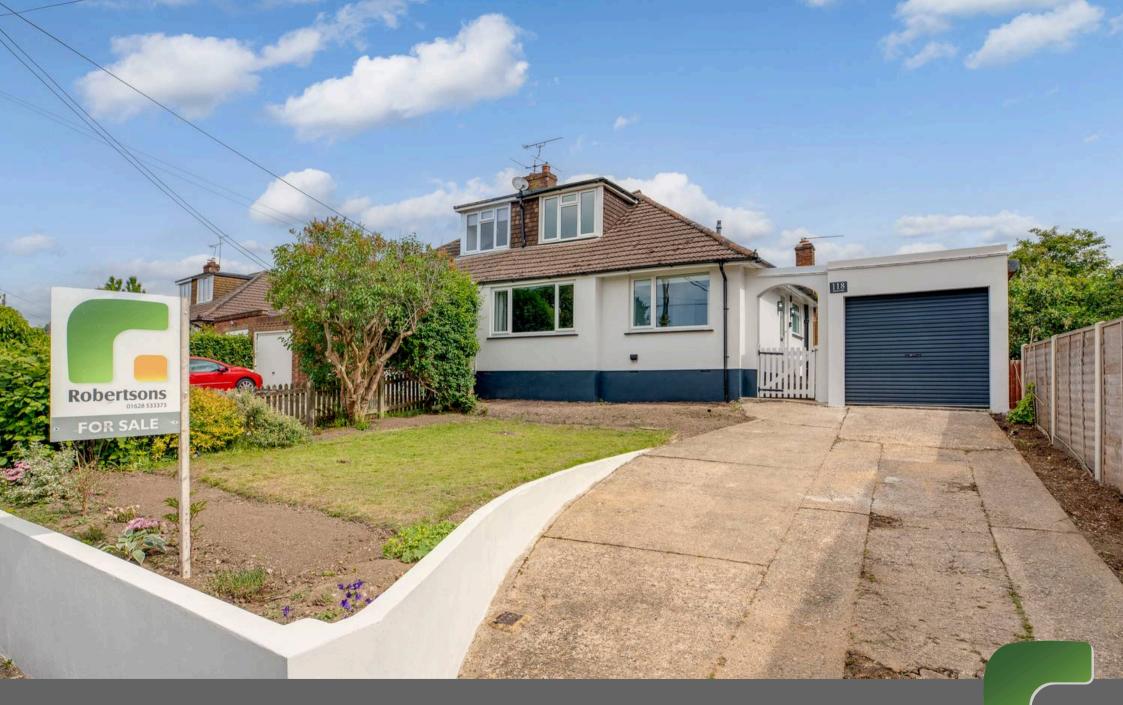

# 118 Heath End Road

Flackwell Heath, Buckinghamshire

A semi detached chalet bungalow which has been recently modernised throughout with a delightful 82' rear garden. Entrance hall, Sitting room, Refitted Kitchen/Breakfast room, Two ground floor bedrooms, Refitted Bathroom, Further first floor bedroom, Gas central heating, Double glazing, Garage and parking for two cars, Gardens.

# Front garden/parking

A driveway provides parking for two cars. The remainder is laid to lawn with flower and shrub borders.

## Garage

With metal roller door, light and power