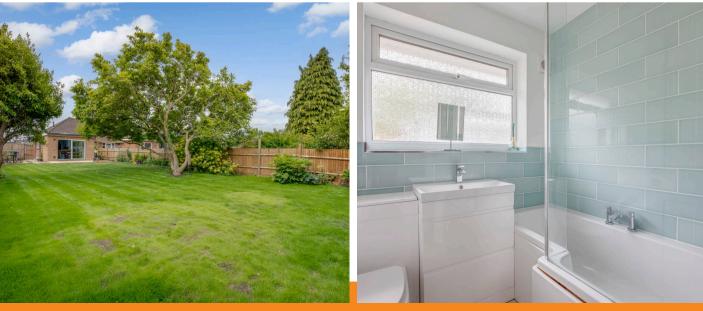

# Bathroom

Refitted white suite comprising panelled bath with rainfall shower over, low level W.C., wash hand basin, part tiled walls, down lighters, heated towel rail, window to side

# Rear garden

An area of patio leads to the the remainder which is laid to lawn with flower and shrub borders. All is enclosed by panelled fencing and extends to 82'. Approximate Gross Internal Area Ground Floor = 70.0 sq m / 753 sq ft First Floor = 23.8 sq m / 256 sq ft Garage = 12.7 sq m / 137 sq ft Total = 106.5 sq m / 1146 sq ft