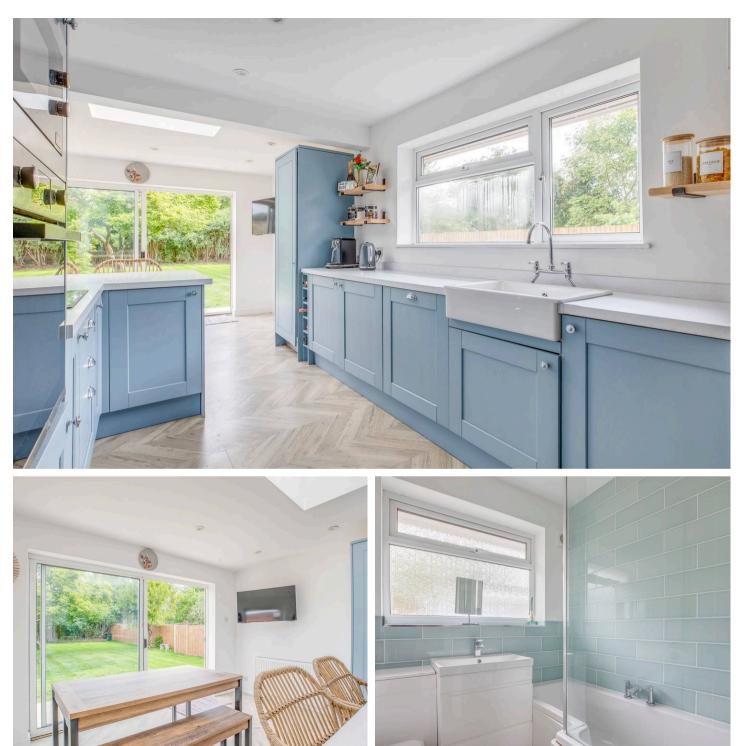

## Kitchen

Re fitted with a range of eye and base level units incorporating sink unit with mixer tap, built in oven, built in microwave/grill, fitted four ring hob with extractor over, built in dishwasher, space for fridge/freezer, space and plumbing for washing machine, fitted breakfast bar, space for table, two radiators, down lighters, sliding patio doors to garden, two windows to side

# Bathroom

Refitted white suite comprising panelled bath with rainfall shower over, low level W.C., wash hand basin, part tiled walls, down lighters, heated towel rail, window to side