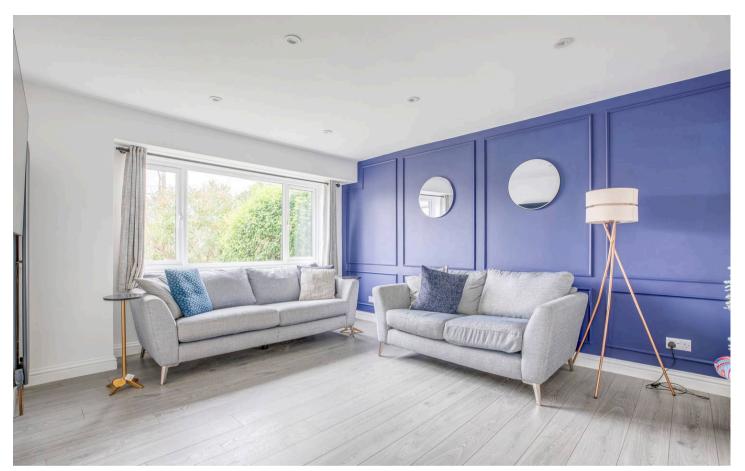

ing room

Two radiators, down lighters, window to front

## Kitchen

Re fitted with a range of eye and base level units incorporating sink unit with mixer tap, built in oven, built in microwave/grill, fitted four ring hob with extractor over, built in dishwasher, space for fridge/freezer, space and plumbing for washing machine, fitted breakfast bar, space for table, two radiators, down lighters, sliding patio doors to garden, two windows to side

### Bedroom 2

With a range of fitted wardrobes and drawers, radiator, down lighters, window to rear

# **Bedroom 3**

Radiator, down lighters, window to front

# Bathroom

Refitted white suite comprising panelled bath with rainfall shower over, low level W.C., wash hand basin, part tiled walls, down lighters, heated towel rail, window to side







# Lobby

Stairs to first floor, window to side **First floor** 

#### Bedroom 1

Eaves storage cupboard, window to front

# Front garden/parking

A driveway provides parking for two cars. The remainder is laid to lawn with flower and shrub borders.

## Garage

With metal roller door, light and power

# Rear garden

An area of patio leads to the the remainder which is laid to lawn with flower and shrub borders. All is enclosed by panelled fencing and extends to 82'. Approximate Gross Internal Area Ground Floor = 70.0 sq m / 753 sq ft First Floor = 23.8 sq m / 256 sq ft Garage = 12.7 sq m / 137 sq ft Total = 106.5 sq m / 1146 sq ft



Floor Plan produced for Robertsons by Media Arcade ©.

Illustration for identification purposes only. Window and door openings are approximate. Whilst ever