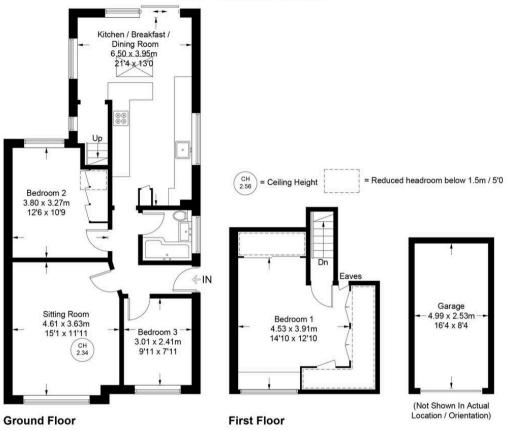

#### **Entrance hall**

Radiator, down lighters

## Sitting room

Two radiators, down lighters, window to front

## Kitchen

Re fitted with a range of eye and base level units incorporating sink unit with mixer tap, built in oven, built in microwave/grill, fitted four ring hob with extractor over, built in dishwasher, space for fridge/freezer, space and plumbing for washing machine, fitted breakfast bar, space for table, two radiators, down lighters, sliding patio doors to garden, two windows to side

### Bedroom 2

With a range of fitted wardrobes and drawers, radiator, down lighters, window to rear

# **Bedroom 3**

Radiator, down lighters, window to front

# Bathroom

Refitted white suite comprising panelled bath with rainfall shower over, low level W.C., wash hand basin, part tiled walls, down lighters, heated towel rail, window to side

# Lobby

Stairs to first floor, window to side **First floor** 

#### Bedroom 1

Eaves storage cupboard, window to front

## Garage

With metal roller door, light and power

# Rear garden

An area of patio leads to the the remainder which is laid to lawn with flower and shrub borders. All is enclosed by panelled fencing and extends to 82'. Approximate Gross Internal Area Ground Floor = 70.0 sq m / 753 sq ft First Floor = 23.8 sq m / 256 sq ft Garage = 12.7 sq m / 137 sq ft Total = 106.5 sq m / 1146 sq ft

Floor Plan produced for Robertsons by Media Arcade ©.

Illustration for identification purposes only. Window and door openings are approximate. Whilst every attempt is made to assure accuracy in the preparation of this plan, please check all dimensions, shapes and compass bearings before making any decisions reliant upon them.