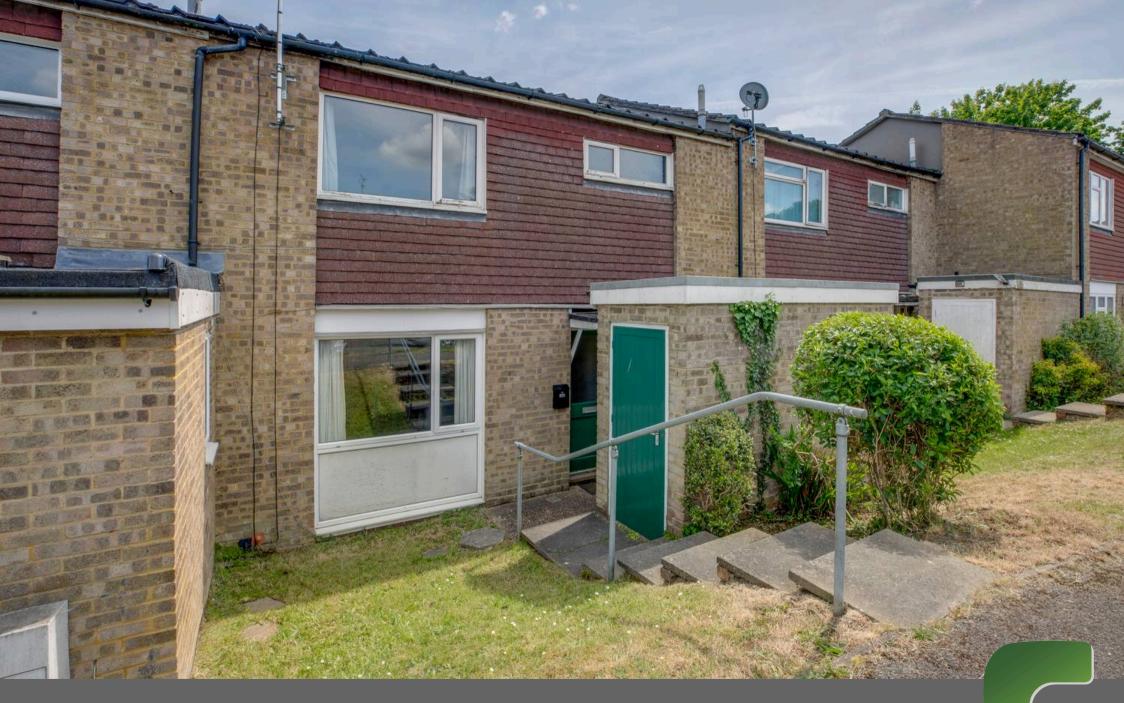

## 89 Oakwood

Flackwell Heath, Buckinghamshire HP10 9DP

A terraced family home which is in need of updating, situated in this popular no through road. Entrance hall, Cloakroom, Sitting/Dining room, Kitchen, Three double bedrooms, Bathroom, Gas central (warm air heating), Double glazing, Gardens, Garage in nearby block. NO CHAIN. Council Tax band: C

#### Front garden

Laid to lawn with steps down to the front door