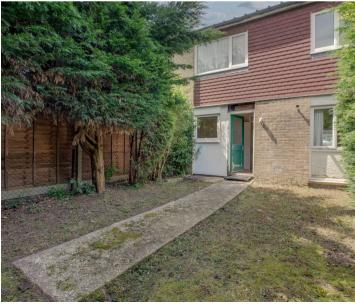

#### Rear garden

Laid to lawn with a central pathway. All is enclosed by panelled fencing and conifers with rear gated access.