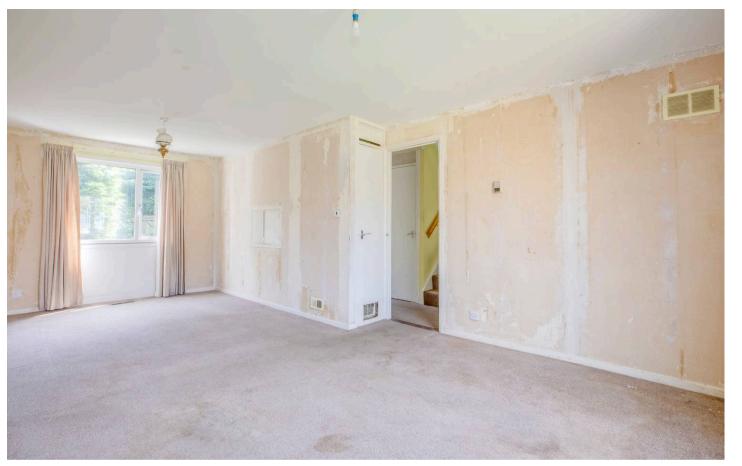

### Sitting/Dining room

Windows to front and rear, cupboard housing Johnson & Starley gas fired 'warm air' central heating boiler