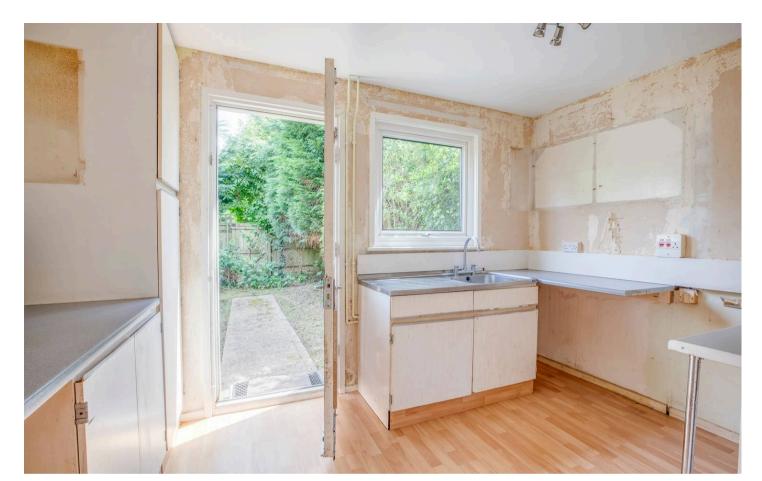

#### Kitchen

Fitted with a range of fitted cupboards incorporating stainless steel sink unit with mixer tap and drainer, space for oven with gas point, space for fridge, space for freezer, space and plumbing for washing machine, hatch to Sitting room, door to garden, window to rear