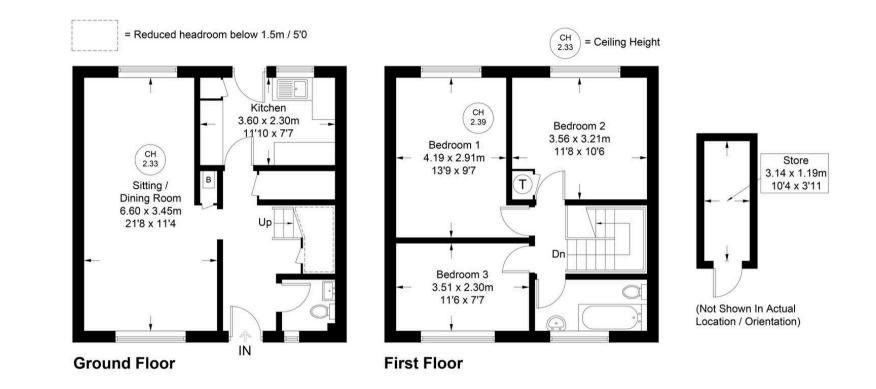

#### Garage

In nearby block with metal up and over door

Approximate Gross Internal Area Ground Floor = 44.2 sq m / 476 sq ft First Floor = 43.9 sq m / 472 sq ft Store = 3.8 sq m / 41 sq ft Total = 91.9 sq m / 989 sq ft

Floor Plan produced for Robertsons by Media Arcade ©. Illustration for identification purposes only. Window and door openings are approximate. Whilst every attempt is made to assure accuracy in the preparation of this plan, please check all dimensions, shapes and compass bearings before making any decisions reliant upon them.