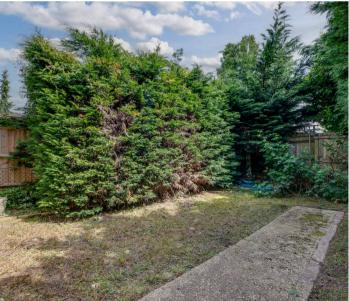

#### Rear garden

Laid to lawn with a central pathway. All is enclosed by panelled fencing and conifers with rear gated access.