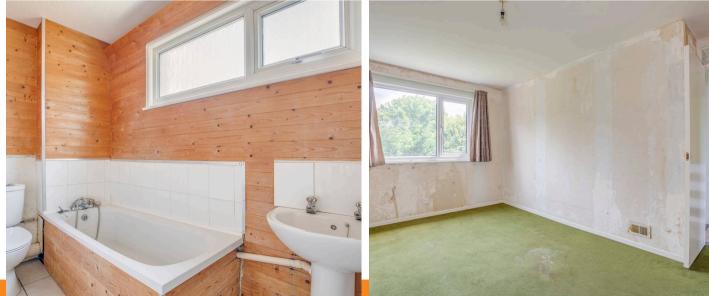

#### Bathroom

White suite comprising panelled bath with mixer tap and shower attachment, low level W.C., wash hand basin with tiled splash back, part tiled walls, tiled flooring, window to front

First floor Landing Access to loft space

Bedroom 1 Window to rear

Bedroom 2

Airing cupboard housing foam clad hot water cylinder, window to rear

Bedroom 3 Window to front