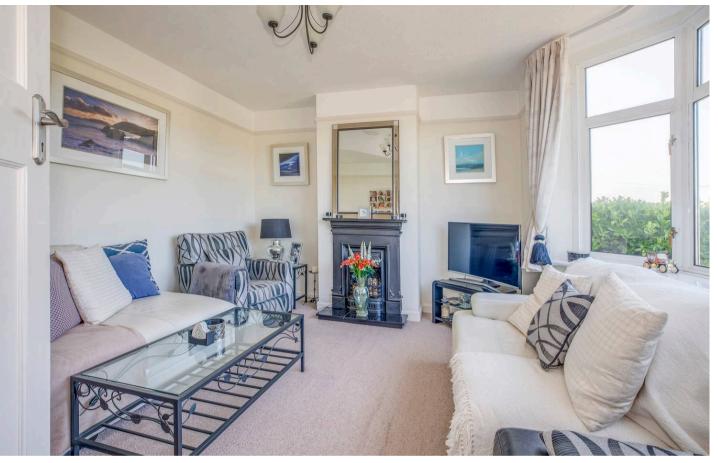

## Sitting room

Attractive fireplace with tiled hearth, radiator, picture rail, bay window to front