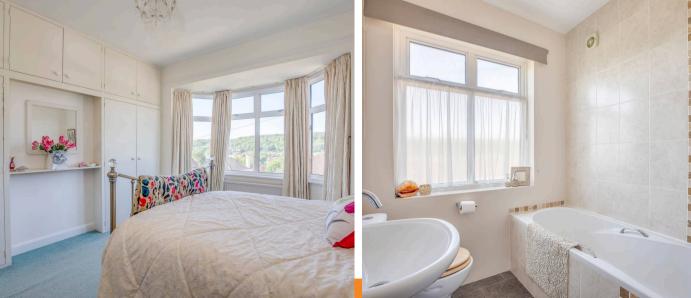

#### Bedroom 1

With a range of fitted wardrobes, radiator, picture rail, bay window to front

#### Bathroom

White suite comprising panelled bath with shower over, low level W.C., wash hand basin with mixer tap and tiled splash back, heated towel rail, part tiled walls, tiled flooring, window to front