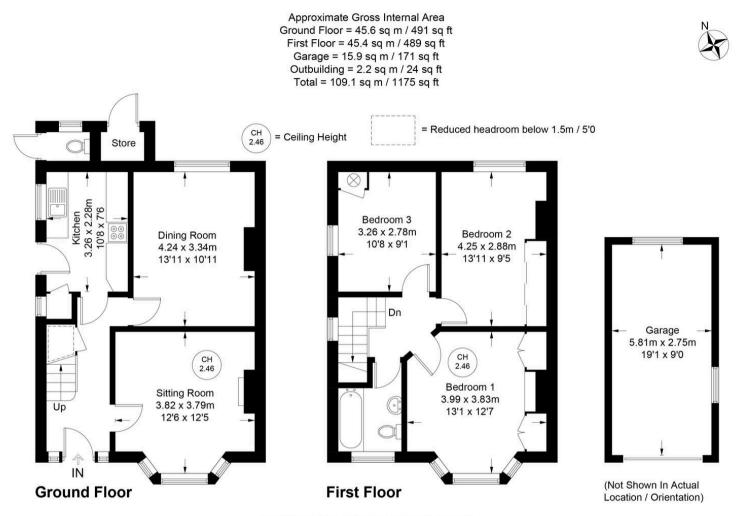

Floor Plan produced for Robertsons by Media Arcade ©.

Illustration for identification purposes only. Window and door openings are approximate. Whilst every attempt is made to assure accuracy in the preparation of this plan, please check all dimensions, shapes and compass bearings before making any decisions reliant upon them.