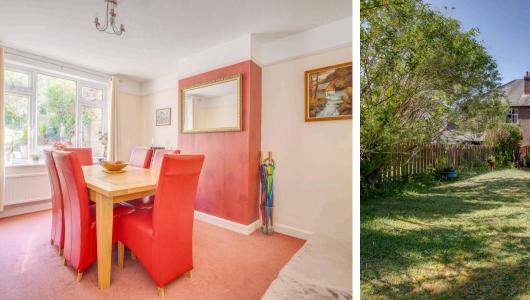

## **Dining room**

Radiator, dimmer switch, picture rail, window to rear

#### Rear garden

An area of patio leads with a few steps upto the remainder of garden which is laid to lawn with flower and shrub borders. At the rear of is a timber shed and an area of decking. In all the garden extends to 74' x 30'.