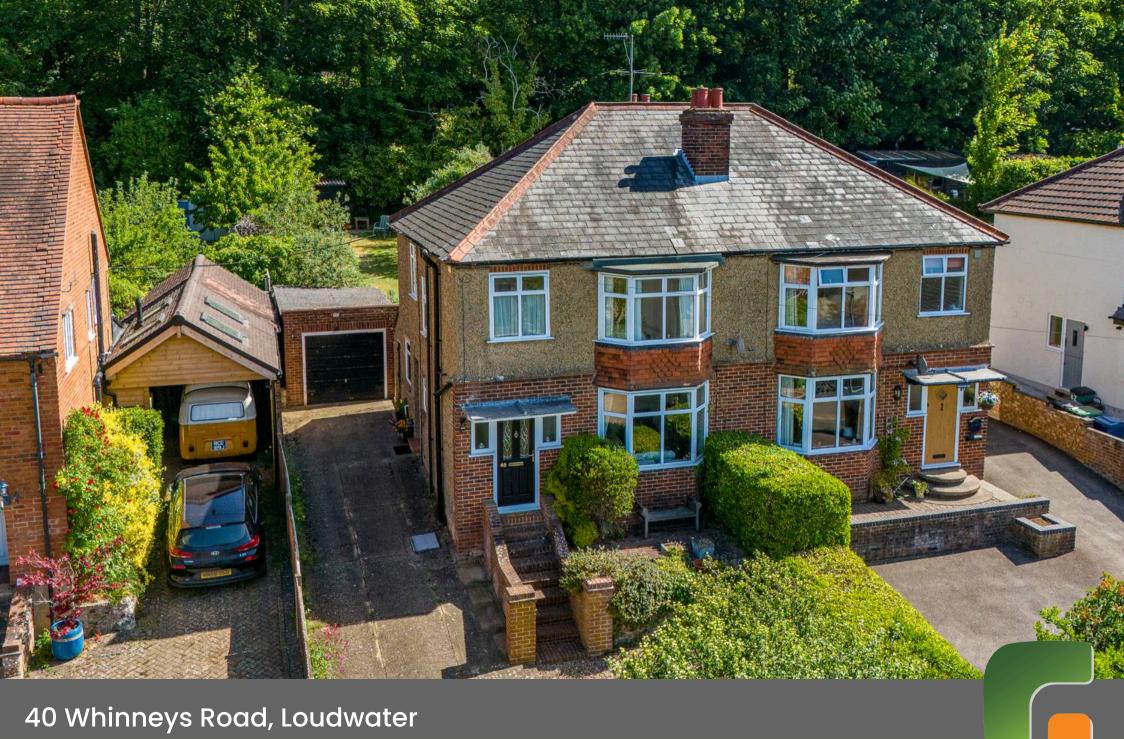

# 40 Whinneys Road

# Loudwater, Buckinghamshire

A spacious bay fronted semi detached family home in this popular no through road. The house has a 74' rear garden and offers scope to extend (subject to the usual permissions). Entrance hall, Sitting room, Dining room, Kitchen, Three double bedrooms, Bathroom, Gas central heating, Double glazing, Large garden, Garage and parking. Council Tax band: D

# Front garden/Parking

A driveway provides parking for several cars

#### Garage

With metal up and over door, light and power