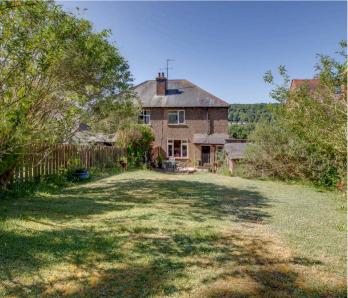

#### Rear garden

An area of patio leads with a few steps upto the remainder of garden which is laid to lawn with flower and shrub borders. At the rear of is a timber shed and an area of decking. In all the garden extends to 74' x 30'.