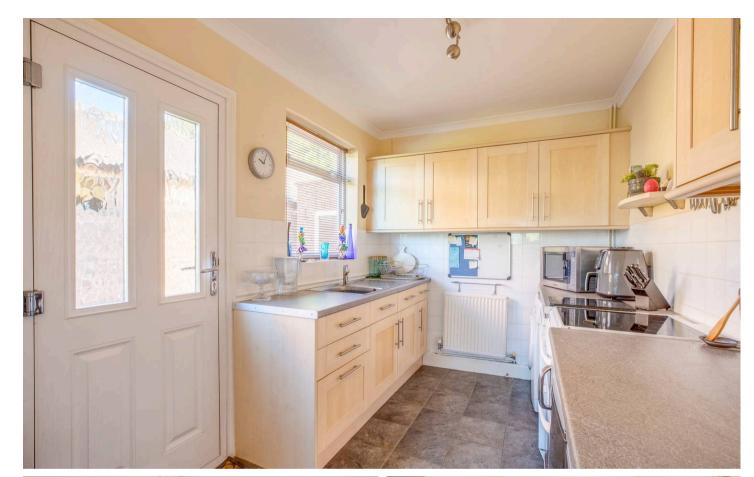

# Kitchen

Fitted with a range of eye and base level units incorporating stainless steel sink unit with mixer tap and drainer, space for oven, space for fridge, space for freezer, space and plumbing for washing machine, space and plumbing for dishwasher, radiator, part tiled walls, built in shelved larder, window to side, door to garden