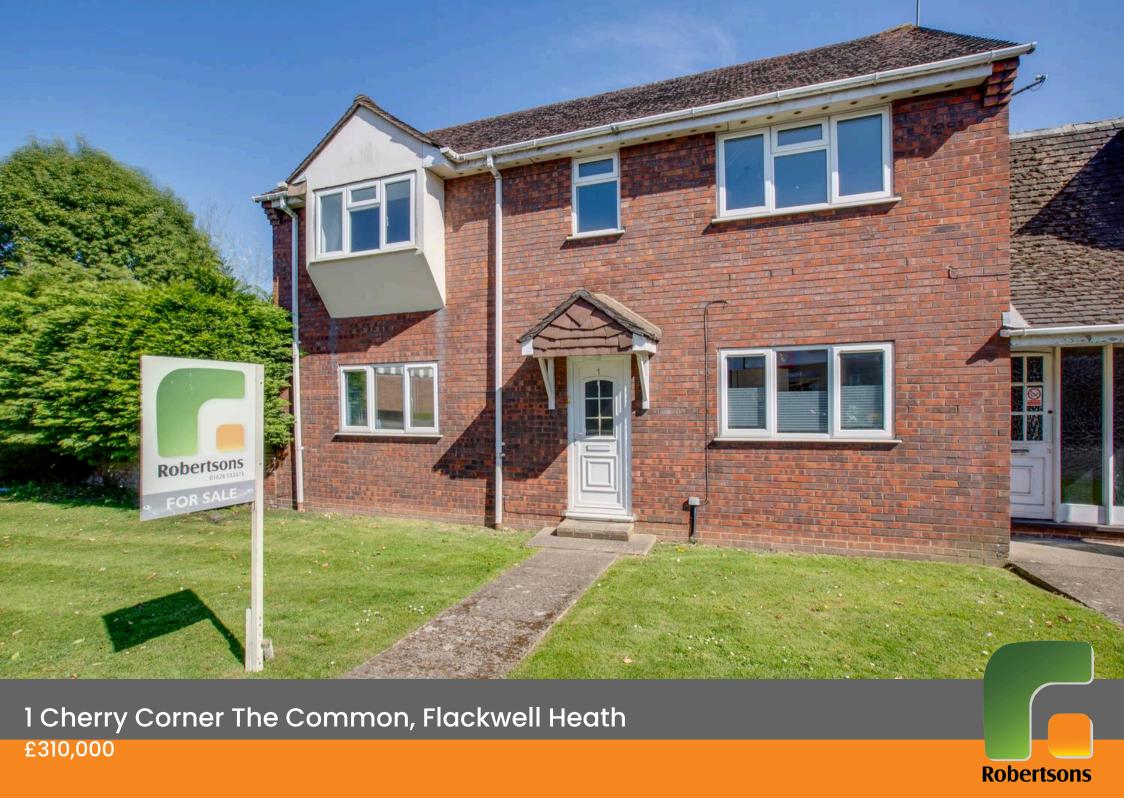

# 1 Cherry Corner The Common

Flackwell Heath, High Wycombe

A well presented ground floor apartment conveniently situated in the heart of the village centre. Entrance hall, Sitting room with doors to communal gardens, Kitchen, Two bedrooms, Bathroom, Gas central heating, Double glazing, Allocated parking space, Communal gardens. NO CHAIN.