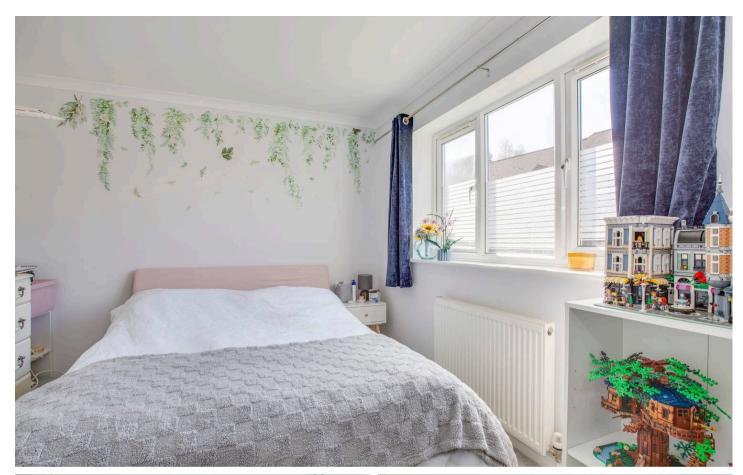

#### Bedroom 1

Radiator, window to front

#### Bedroom 2

Radiator, window to rear