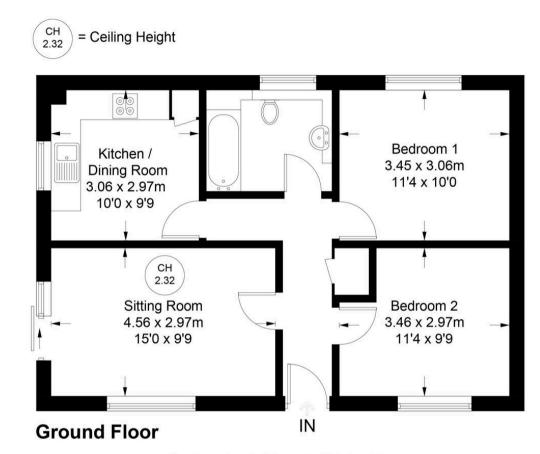

#### Entrance hall

Radiator, shelved storage cupboard

### Sitting room

With sliding doors to communal gardens, radiator, window to front

#### Kitchen

Fitted with a range of eye and base level units incorporating stainless steel sink unit with mixer tap and drainer, built in oven, fitted four ring hob with extractor over, space and plumbing for washing machine, space for fridge/freezer, concealed wall mounted Worcester gas fired central heating boiler, part tiled walls, radiator, window to side

#### Bedroom 1

Radiator, window to front

#### Bedroom 2

Radiator, window to rear

### Bathroom

White suite comprising panelled bath with mixer tap and shower attachment, wash hand basin with mixer tap, low level W.C., fitted cupboards and drawers, tiled walls, shaver point, heated towel rail, window to rear

#### Approximate Gross Internal Area = 57.9 sq m / 623 sq ft

Floor Plan produced for Robertsons by Media Arcade ©. Illustration for identification purposes only. Window and door openings are approximate. Whilst every attempt is made to assure accuracy in the preparation of this plan, please check all dimensions, shapes and compass bearings before making any decisions reliant upon them.