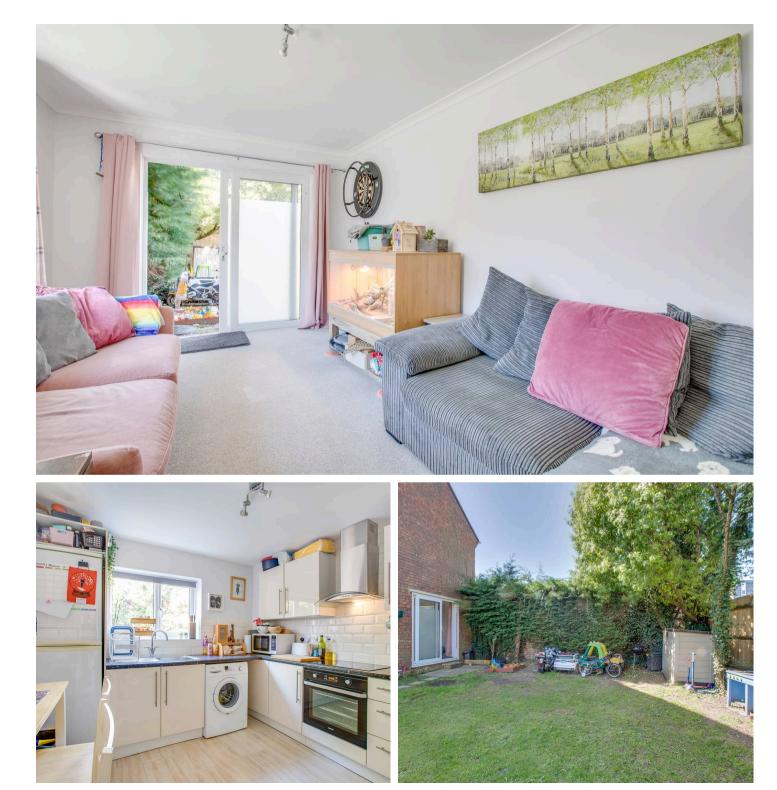

### Sitting room

With sliding doors to communal gardens, radiator, window to front

#### Kitchen

Fitted with a range of eye and base level units incorporating stainless steel sink unit with mixer tap and drainer, built in oven, fitted four ring hob with extractor over, space and plumbing for washing machine, space for fridge/freezer, concealed wall mounted Worcester gas fired central heating boiler, part tiled walls, radiator, window to side

#### **Communal gardens**

Adjacent to the flat is a small patio area which leads to the remainder of garden which is laid to lawn