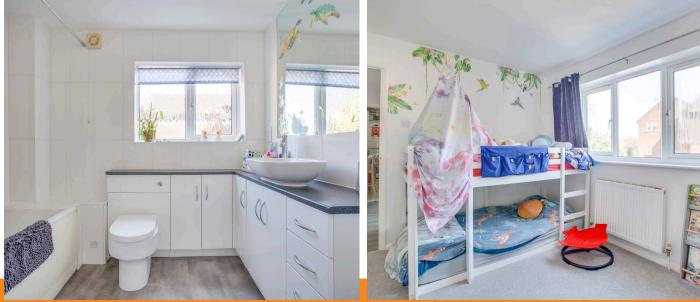

#### Bedroom 2

Radiator, window to rear

### Bathroom

White suite comprising panelled bath with mixer tap and shower attachment, wash hand basin with mixer tap, low level W.C., fitted cupboards and drawers, tiled walls, shaver point, heated towel rail, window to rear