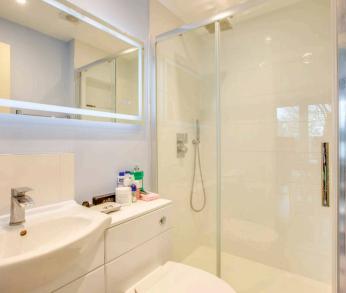

#### Breakfast room

With bi folding doors to garden, down lighters, radiator **Shower room** 

Shower cubicle housing fitted shower and rainfall shower, low level W.C., wash hand basin with mixer tap and tiled splash back, heated towel rail, down lighters, shaver point, fitted mirror