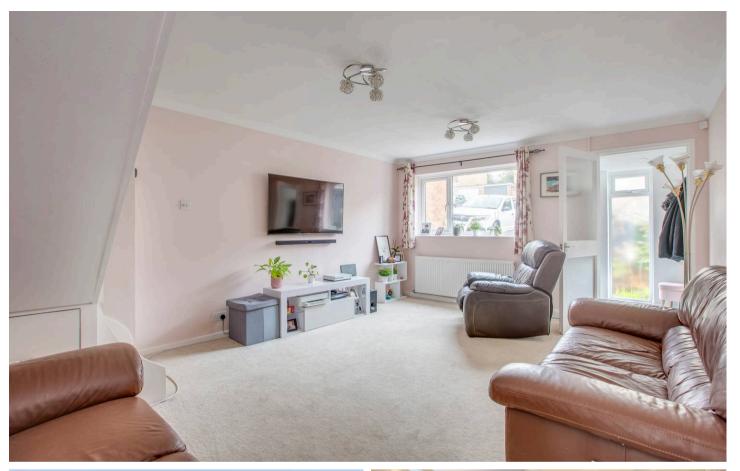

## Sitting room

Stairs to first floor with under stairs storage cupboard housing water softener, window to front