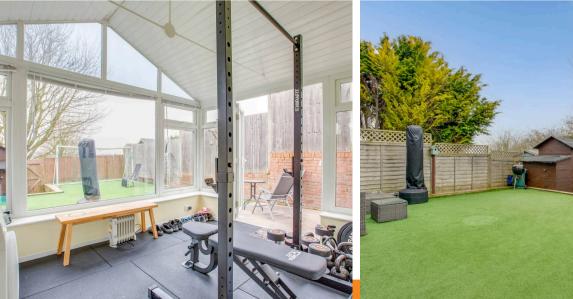

## Conservatory

With double doors to garden, space for dryer, tiled flooring (under floor heating)

#### Rear garden

An area of paved patio to the side of the conservatory leads to the remainder of garden which is laid with artificial grass. All is enclosed by panelled fencing and extends to 38' x 23' with gated rear access to an area of enclosed grass which is ideal for a childs play area.