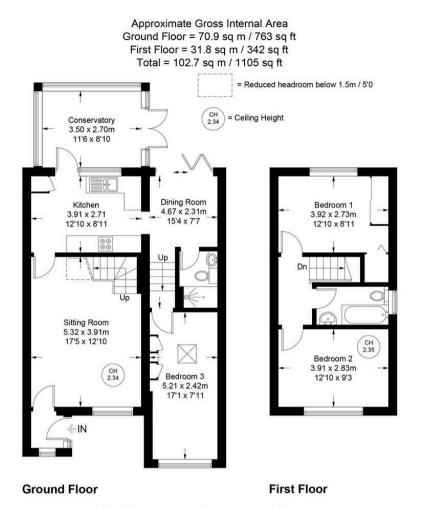

Floor Plan produced for Robertsons by Media Arcade ©.

Illustration for identification purposes only. Window and door openings are approximate. Whilst every attempt is made to assure accuracy in the preparation of this plan, please check all dimensions, shapes and compass bearings before making any decisions reliant upon them.