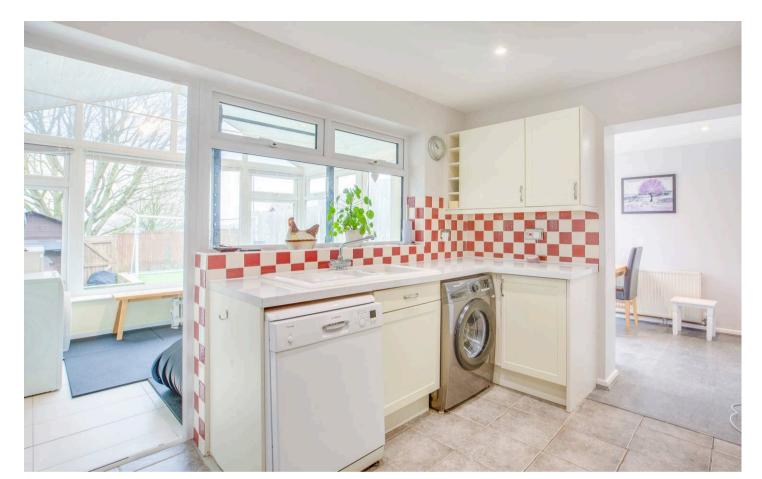

## Kitchen

Fitted with a range of eye and base level units incorporating sink unit with mixer tap and drainer, fitted four ring gas hob with extractor over, built in Zanussi double oven, built in microwave, space for American style fridge/freezer, space and plumbing for washing machine, space and plumbing for washing for dishwasher, tiled splash backs, tiled flooring, down lighters, window to rear

## Conservatory

With double doors to garden, space for dryer, tiled flooring (under floor heating)

#### Breakfast room

With bi folding doors to garden, down lighters, radiator **Shower room** 

Shower cubicle housing fitted shower and rainfall shower, low level W.C., wash hand basin with mixer tap and tiled splash back, heated towel rail, down lighters, shaver point, fitted mirror