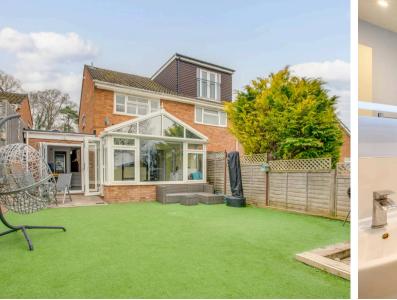

## Conservatory

With double doors to garden, space for dryer, tiled flooring (under floor heating)

#### Rear garden

An area of paved patio to the side of the conservatory leads to the remainder of garden which is laid with artificial grass. All is enclosed by panelled fencing and extends to 38' x 23' with gated rear access to an area of enclosed grass which is ideal for a childs play area.