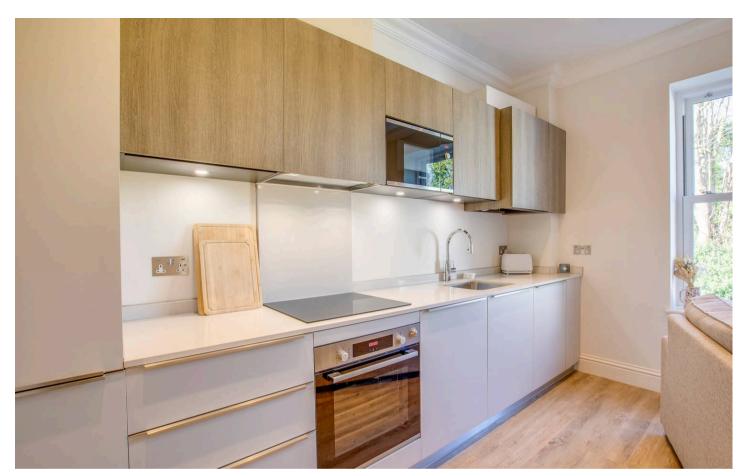

# Sitting room/Kitchen

Sitting area- Radiator, down lighters, window to rear Kitchen area- Fitted with a range of eye and base level units incorporating stainless steel sink unit with Quooker boiling water tap, built in oven, fitted four ring Bosch induction hob with extractor over, built in fridge/freezer, built in Candy dishwasher, built in Bosch microwave, cupboard housing Worcester gas fired central heating boiler

## Sitting room/Kitchen

Sitting area- Radiator, down lighters, window to rear Kitchen area- Fitted with a range of eye and base level units incorporating stainless steel sink unit with Quooker boiling water tap, built in oven, fitted four ring Bosch induction hob with extractor over, built in fridge/freezer, built in Candy dishwasher, built in Bosch microwave, cupboard housing Worcester gas fired central heating boiler