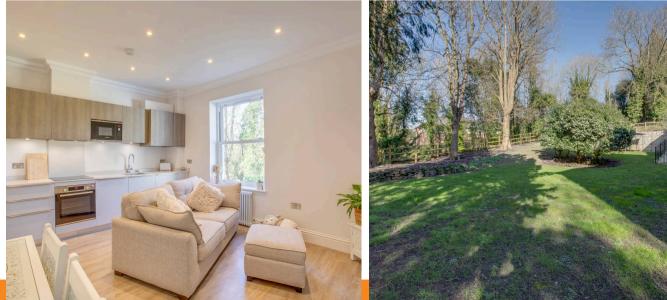

# Sitting room/Kitchen

Sitting area- Radiator, down lighters, window to rear Kitchen area- Fitted with a range of eye and base level units incorporating stainless steel sink unit with Quooker boiling water tap, built in oven, fitted four ring Bosch induction hob with extractor over, built in fridge/freezer, built in Candy dishwasher, built in Bosch microwave, cupboard housing Worcester gas fired central heating boiler

## Sitting room/Kitchen

Sitting area- Radiator, down lighters, window to rear Kitchen area- Fitted with a range of eye and base level units incorporating stainless steel sink unit with Quooker boiling water tap, built in oven, fitted four ring Bosch induction hob with extractor over, built in fridge/freezer, built in Candy dishwasher, built in Bosch microwave, cupboard housing Worcester gas fired central heating boiler

### **Communal gardens**

Mainly laid to lawn with flower and shrub borders. There is communal patio area set amongst the landscaped grounds.