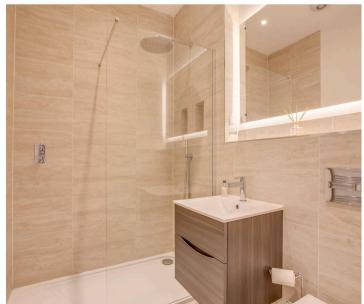

#### Shower room

Shower cubicle housing fitted shower and rainfall shower, low level W.C., wash hand basin with mixer tap with drawers under, heated towel rail, shaver point, fitted mirror, tiled flooring, down lighters, part tiled walls