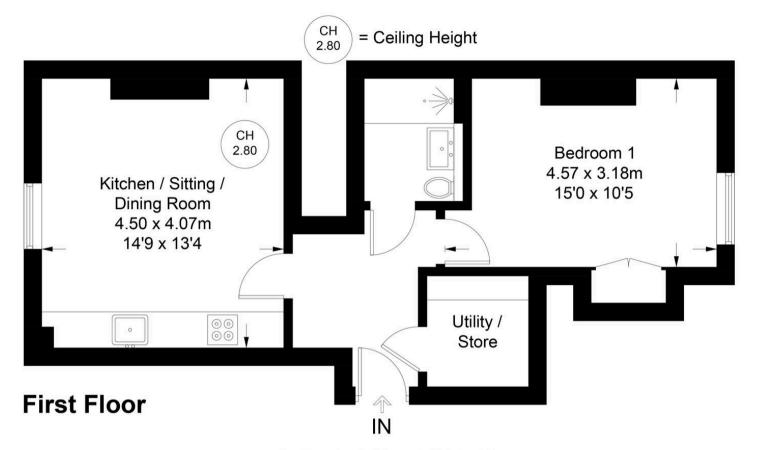

#### Approximate Gross Internal Area = 45.9 sq m / 494 sq ft

Floor Plan produced for Robertsons by Media Arcade ©. Illustration for identification purposes only. Window and door openings are approximate. Whilst every attempt is made to assure accuracy in the preparation of this plan, please check all dimensions, shapes and compass bearings before making any decisions reliant upon them.