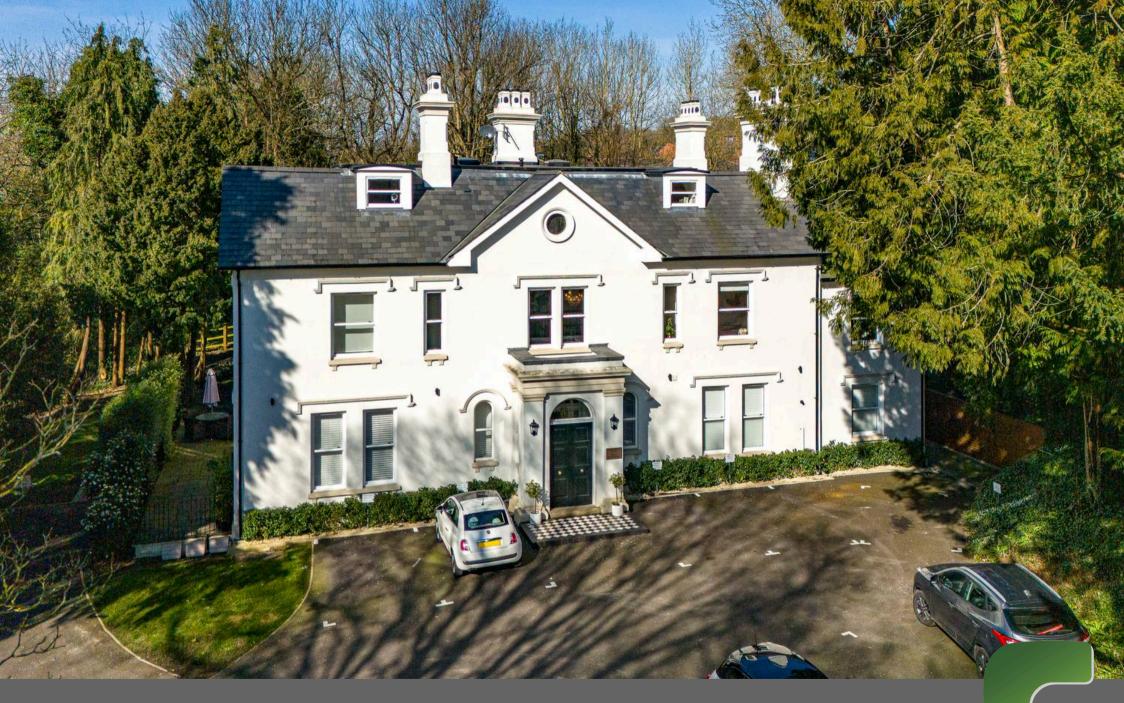

7 Burleighfield House, London Road, Loudwater £310,000

# Flat 7

Burleighfield House, London Road, Loudwater

A beautiful first floor apartment in this recently converted Victorian home. The small development is surrounded by lawns and woodland and is approached by a gated entrance and a long sweeping driveway. Entrance hall, Utility, Sitting room/Kitchen, Bedroom, Shower room, Gas central heating, Double glazing, Attractive communal gardens, Basement storage area, Allocated and visitors parking, Long lease, Remainder of builders 10 year protection.