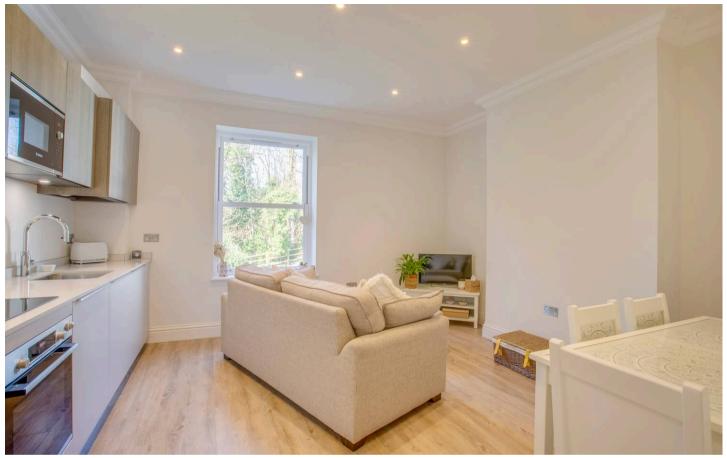

# Sitting room/Kitchen

Sitting area- Radiator, down lighters, window to rear Kitchen area- Fitted with a range of eye and base level units incorporating stainless steel sink unit with Quooker boiling water tap, built in oven, fitted four ring Bosch induction hob with extractor over, built in fridge/freezer, built in Candy dishwasher, built in Bosch microwave, cupboard housing Worcester gas fired central heating boiler

## Sitting room/Kitchen

Sitting area- Radiator, down lighters, window to rear Kitchen area- Fitted with a range of eye and base level units incorporating stainless steel sink unit with Quooker boiling water tap, built in oven, fitted four ring Bosch induction hob with extractor over, built in fridge/freezer, built in Candy dishwasher, built in Bosch microwave, cupboard housing Worcester gas fired central heating boiler