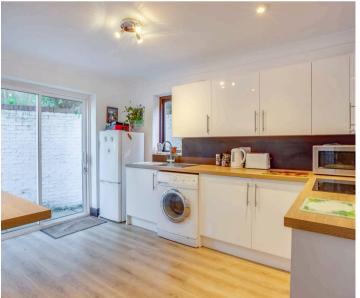

#### **Kitchen**

Refitted with a range of eye and base level units incorporating sink unit with mixer tap and drainer, built in oven, fitted four ring hob with extractor over, space for fridge/freezer, space and plumbing for washing machine, radiator, part tiled walls, window to rear, sliding patio doors to garden