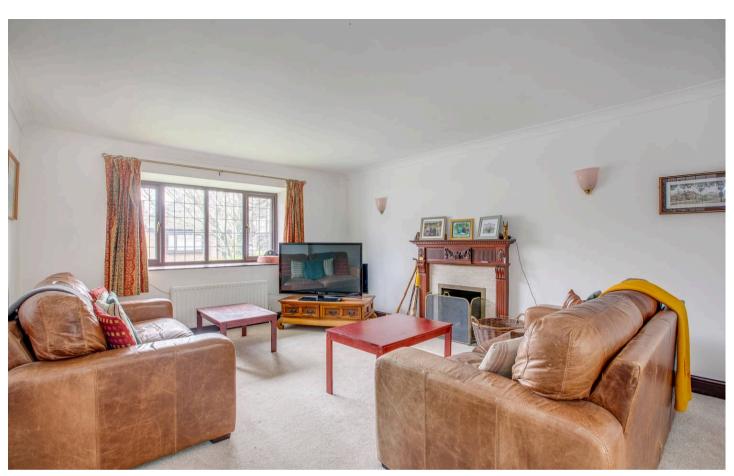

## Sitting room

Open fireplace with marble effect surround and hearth, radiator, Tv point, three wall light points, telephone point, window to front, double doors to Dining room