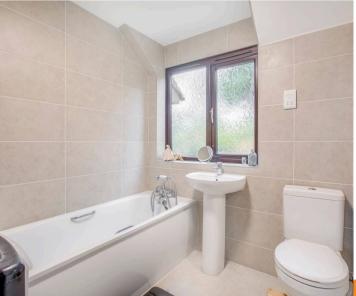

## En suite shower room

Refitted suite comprising shower cubicle with fitted shower unit, low level W.C., wash hand basin, part tiled walls, radiator, window to side