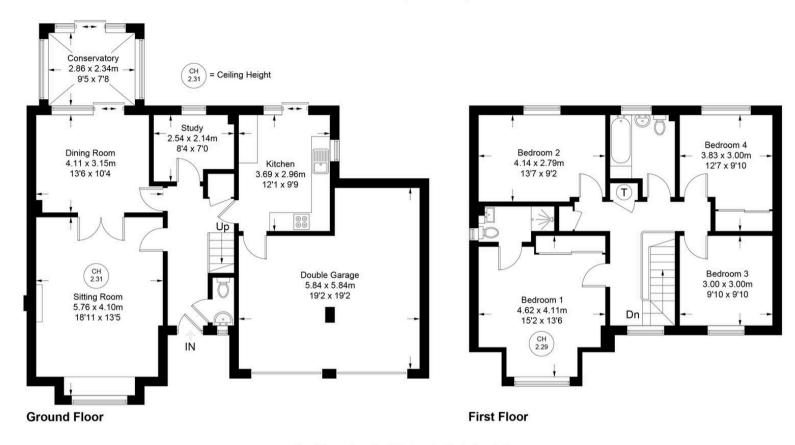

# Approximate Gross Internal Area Ground Floor = 101.9 sq m / 1097 sq ft (Including Double Garage) First Floor = 69.6 sq m / 749 sq ft Total = 171.5 sq m / 1846 sq ft

Floor Plan produced for Robertsons by Media Arcade ©.

Illustration for identification purposes only. Window and door openings are approximate. Whilst every attempt is made to assure accuracy in the preparation of this plan, please check all dimensions, shapes and compass bearings before making any decisions reliant upon them.