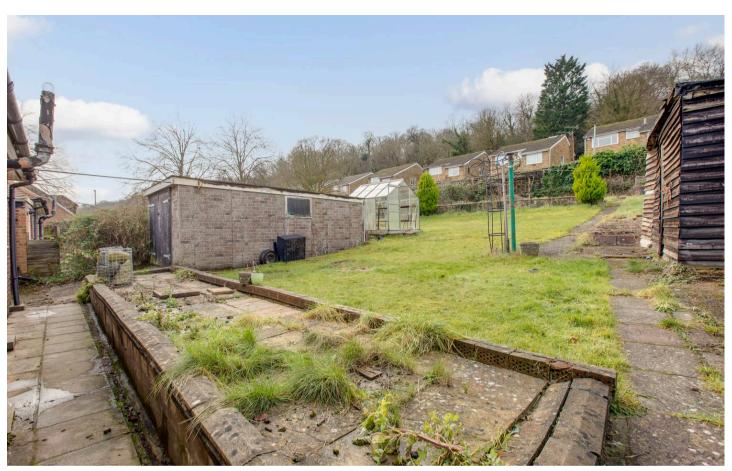

### Rear garden

Mainly laid to lawn with shrub borders. All is enclosed by fencing. The garden extends to 96' x 46'.

## Garage

With double wooden doors