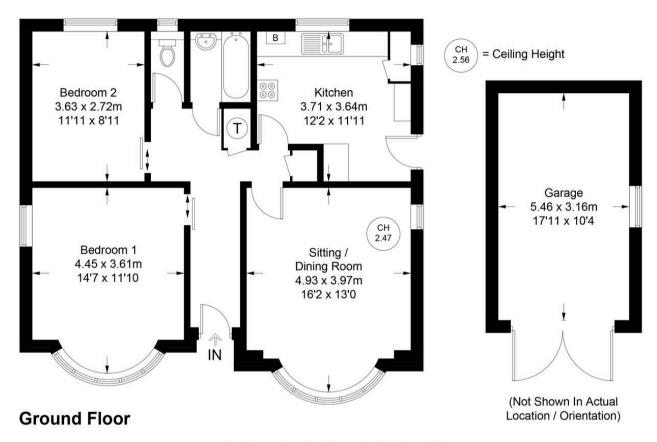

#### Approximate Gross Internal Area = 71.7 sq m / 772 sq ft Garage = 17.5 sq m / 188 sq ft Total = 89.2 sq m / 960 sq ft

Floor Plan produced for Robertsons by Media Arcade ©.

Illustration for identification purposes only. Window and door openings are approximate. Whilst every attempt is made to assure accuracy in the preparation of this plan, please check all dimensions, shapes and compass bearings before making any decisions reliant upon them.