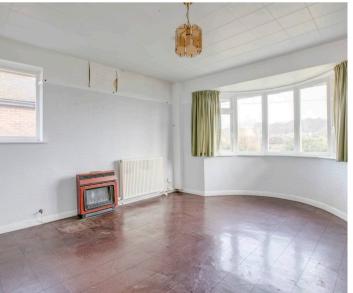

# Sitting room

Two radiators, picture rail, window to side

#### Bedroom 1

Radiator, bay window to front and window to side