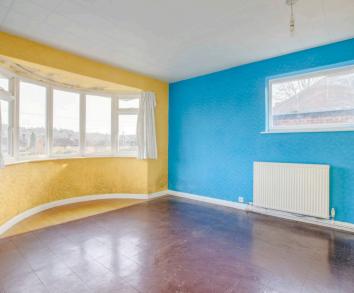

# Sitting room

Two radiators, picture rail, window to side

#### Bedroom 1

Radiator, bay window to front and window to side