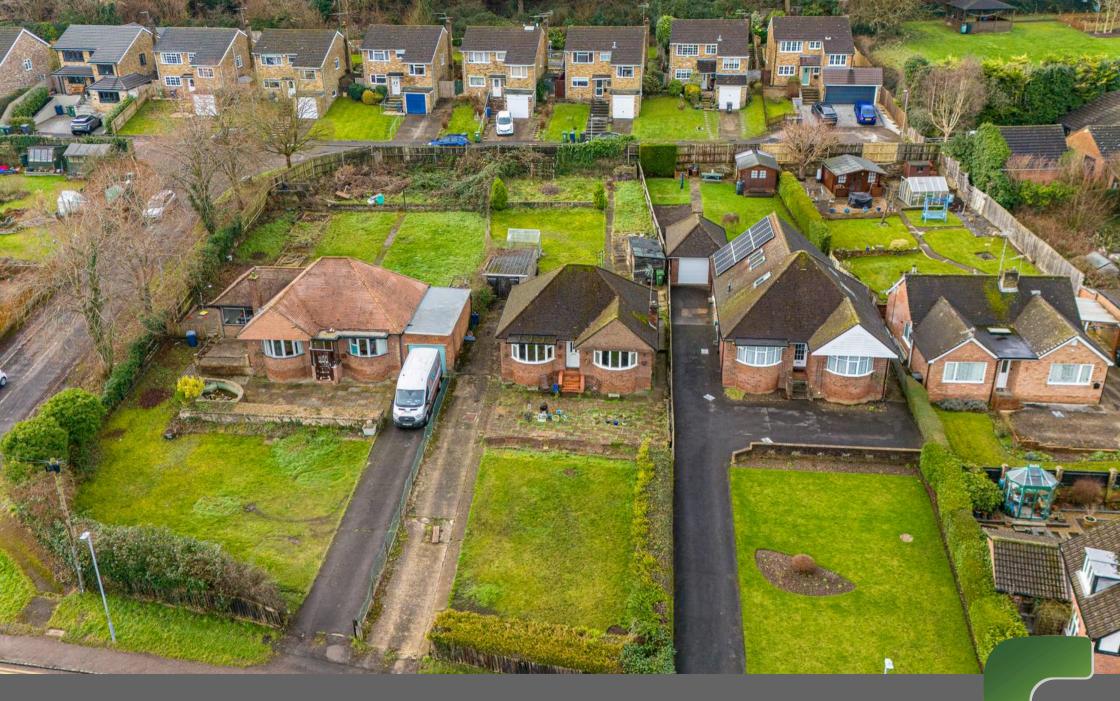

# Tyrone, Kingsmead Road

Loudwater, Buckinghamshire

A detached bungalow set back from the road on a large plot. The property is in need of modernisation, offers scope to extend (subject to the usual permissions) and is offered for sale with no upward chain. Entrance hall, Sitting room, Kitchen, Two bedrooms, bathroom, Separate W.C., Gas central heating, Double glazing, Garage and ample parking, Large gardens.

# Front garden/Parking

A driveway offers ample parking. The remainder is laid to lawn

### Rear garden

Mainly laid to lawn with shrub borders. All is enclosed by fencing. The garden extends to 96' x 46'.

## Garage

With double wooden doors