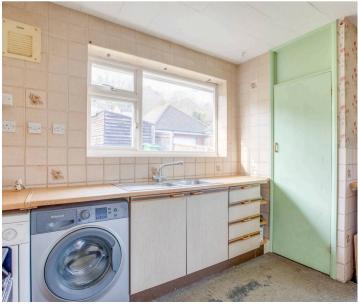

#### Kitchen

Fitted with a range of eye and base level units incorporating stainless steel sink unit with mixer tap and drainer, space for oven, space for fridge/freezer, space and plumbing for washing machine, space and plumbing for dishwasher, space for appliances, wall mounted Ideal gas fired central heating boiler, built in shelved storage cupboard, radiator, part tiled walls, door to side, window to rear