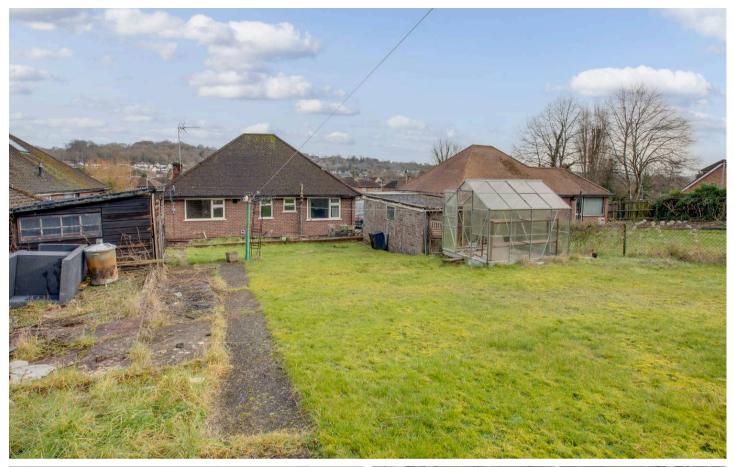

# Tyrone, Kingsmead Road

Loudwater, Buckinghamshire

A detached bungalow set back from the road on a large plot. The property is in need of modernisation, offers scope to extend (subject to the usual permissions) and is offered for sale with no upward chain. Entrance hall, Sitting room, Kitchen, Two bedrooms, bathroom, Separate W.C., Gas central heating, Double glazing, Garage and ample parking, Large gardens.

# Front garden/Parking

A driveway offers ample parking. The remainder is laid to lawn

### Rear garden

Mainly laid to lawn with shrub borders. All is enclosed by fencing. The garden extends to 96' x 46'.

## Garage

With double wooden doors