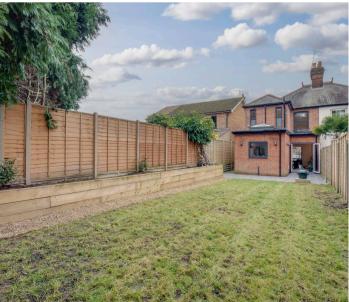

## Rear garden

A paved patio leads to the remainder of garden which is laid to lawn with raised flower and shrub borders. All is enclosed by panelled fencing and extends to 64' x 20'.

Floor Plan produced for Robertsons by Media Arcade ©.