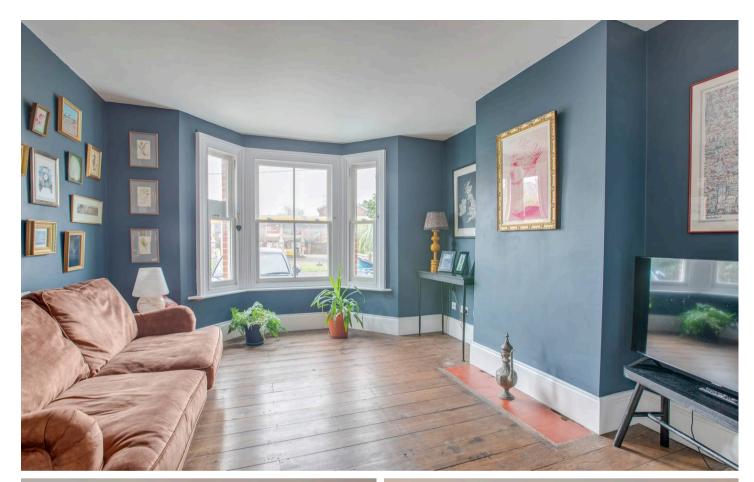

ommended. (Planning permission was granted in 2021 for a loft conversion which would provide a further bedroom with en suite).

Tenure: Freehold

## **Entrance hall**

Radiator, tiled flooring, fuses and meters, stairs to first floor

## Sitting room

Radiator, exposed floor boards, bay window to front

## **Dining room**

Tiled fireplace, exposed floorboards, radiator, under stairs storage cupboard housing Worcester gas fired central heating boiler, opening to Kitchen

## Kitchen

Fitted with a range of eye and base level units incorporating sink unit with mixer tap, built in Bosch oven, fitted five ring gas hob with extractor over, space for fridge/freezer, space and plumbing for washing machine, built in dishwasher, radiator, down lighters, window to rear, double doors to garden













#### First floor

#### Landing

Fitted shelved storage cupboard, window to side

#### Bedroom 1

With attractive cast iron fireplace with tiled hearth, access to boarded loft space, two radiators, two windows to front

#### Bedroom 2

With attractive cast iron fireplace, radiator, window to rear

#### Bathroom

White suite comprising panelled bath with shower over, low level W.C., wash hand basin with mixer tap and storage under, heated towel rail, two wall light points, part tiled walls, tiled flooring, two windows to rear

## Front garden/Parking

A block paved driveway provides parking with a car turntable which allows you to park and exit in a forward direction.

## Rear garden

A paved patio leads to the remainder of garden which is laid to lawn with raised flower and shrub bord