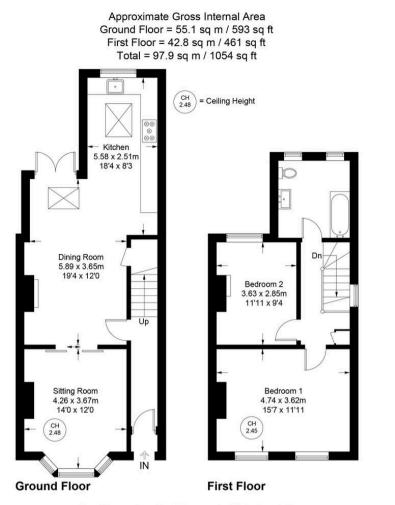

## Rear garden

A paved patio leads to the remainder of garden which is laid to lawn with raised flower and shrub borders. All is enclosed by panelled fencing and extends to 64' x 20'.

Floor Plan produced for Robertsons by Media Arcade ©.

Illustration for identification purposes only. Window and door openings are approximate. Whilst every attempt is made to assure accuracy in the preparation of this plan, please check all dimensions, shapes and compass bearings before making any decisions reliant upon them.