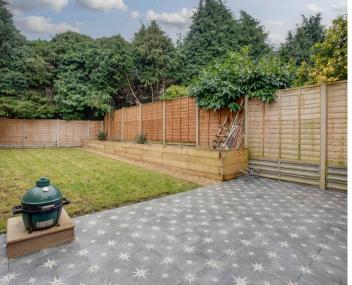

## Rear garden

A paved patio leads to the remainder of garden which is laid to lawn with raised flower and shrub borders. All is enclosed by panelled fencing and extends to 64' x 20'.

Floor Plan produced for Robertsons by Media Arcade ©.