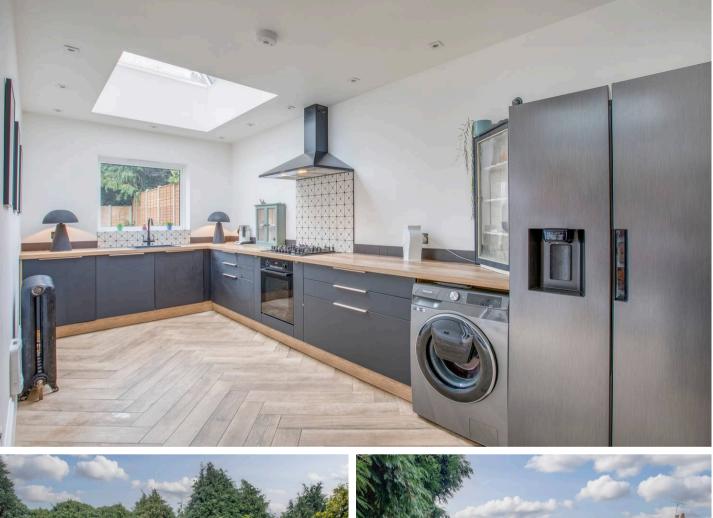

## Kitchen

Fitted with a range of eye and base level units incorporating sink unit with mixer tap, built in Bosch oven, fitted five ring gas hob with extractor over, space for fridge/freezer, space and plumbing for washing machine, built in dishwasher, radiator, down lighters, window to rear, double doors to garden