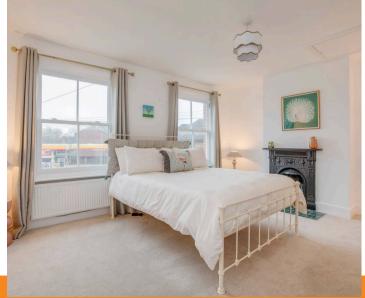

#### Bedroom 1

With attractive cast iron fireplace with tiled hearth, access to boarded loft space, two radiators, two windows to front

#### Bedroom 2

With attractive cast iron fireplace, radiator, window to rear