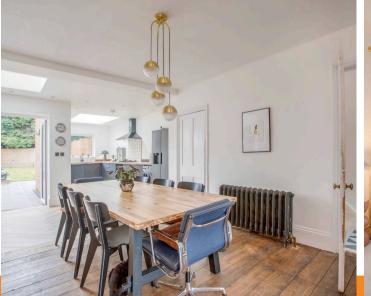

## **Dining room**

Tiled fireplace, exposed floorboards, radiator, under stairs storage cupboard housing Worcester gas fired central heating boiler, opening to Kitchen

## Kitchen

Fitted with a range of eye and base level units incorporating sink unit with mixer tap, built in Bosch oven, fitted five ring gas hob with extractor over, space for fridge/freezer, space and plumbing for washing machine, built in dishwasher, radiator, down lighters, window to rear, double doors to garden