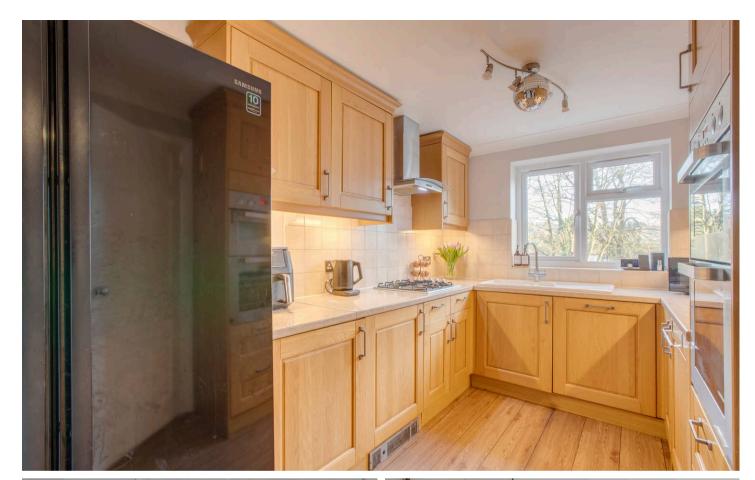

## Kitchen

Fitted with a range of eye and base level units incorporating sink unit with mixer tap and drainer, built in Zanussi double oven, fitted four ring gas hob with extractor over, space for American style fridge/freezer, built in Electrolux dishwasher, part tiled walls, down lighters, window to rear