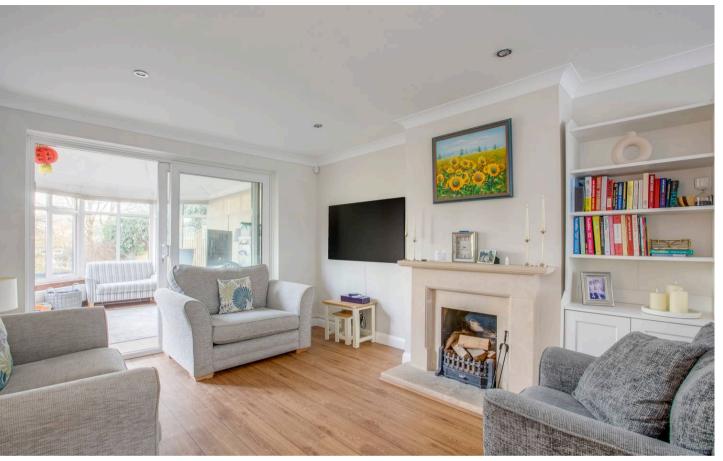

## Sitting/Dining room

Attractive working fireplace, two radiators, stairs to first floor, wall thermostat, down lighters, sliding doors to Conservatory

## Conservatory

With doors to garden, two radiators