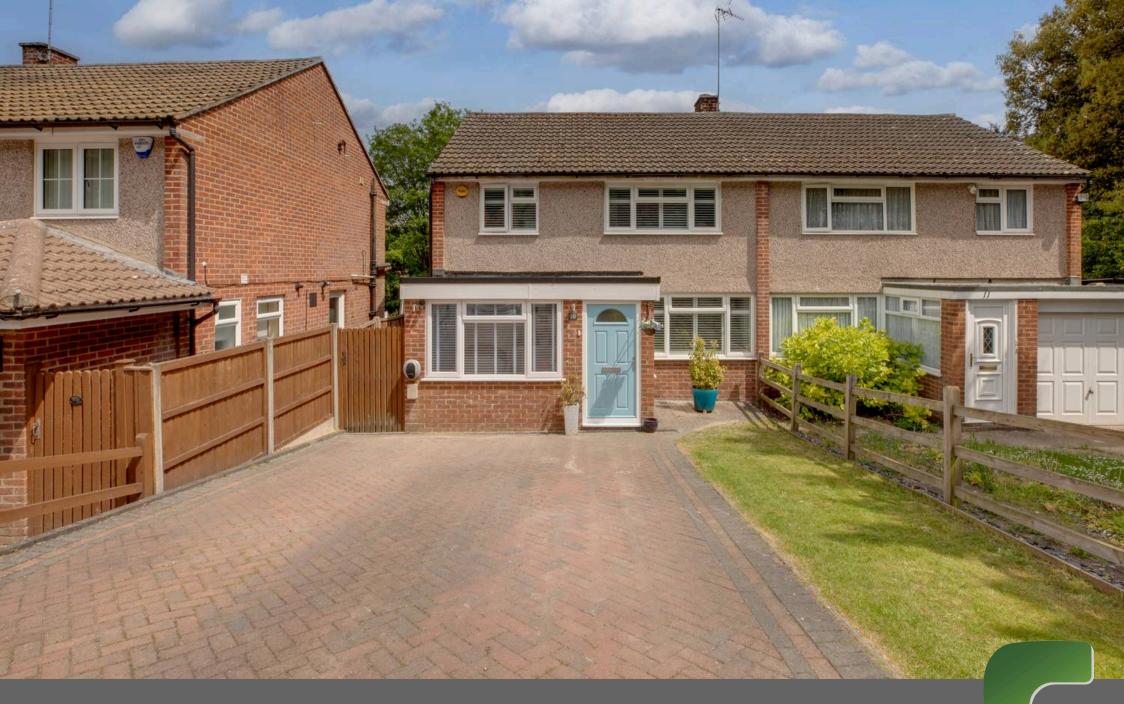

## Loudwater, Buckinghamshire

An very well presented and extended semi detached family home situated towards the end of this popular cul-de-sac. Entrance hall, Bedroom 4/Study, Sitting/Dining room, Conservatory, Kitchen, Utility room, Cloakroom, Three first floor bedrooms, Shower room, Gas central heating, Double glazing, Off road parking for four cars, Garden.

### Front garden/Parking

A block paved driveway provides parking for four cars. There is a PodPoint EV Charger. The remainder is laid to lawn.