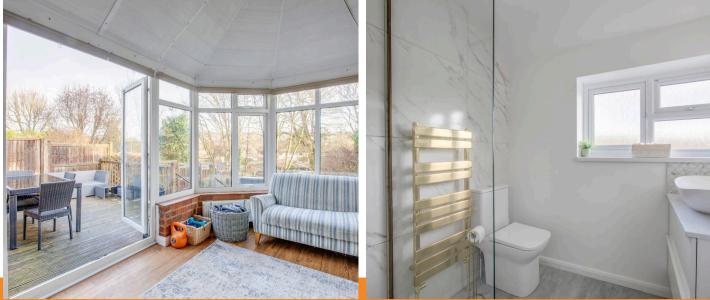

## Conservatory

With doors to garden, two radiators

#### Shower room

Refitted suite comprising shower cubicle housing rainfall shower unit, low level W.C., wash hand basin with mixer tap and cupboards under, heated towel rail, down lighters, part tiled walls, shelved storage cupboard, shaver point, fitted circular mirror, window to rear