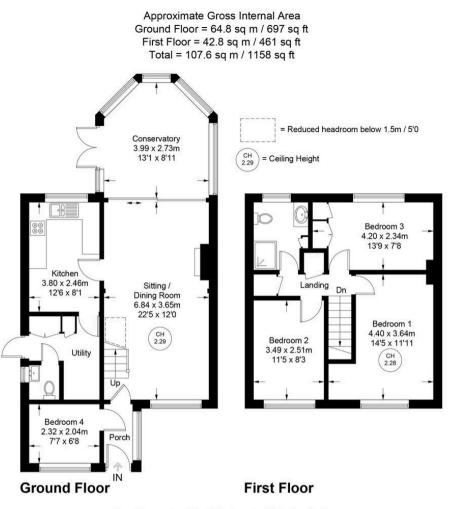

Floor Plan produced for Robertsons by Media Arcade ©.

Illustration for identification purposes only. Window and door openings are approximate. Whilst every attempt is made to assure accuracy in the preparation of this plan, please check all dimensions, shapes and compass bearings before making any decisions reliant upon them.