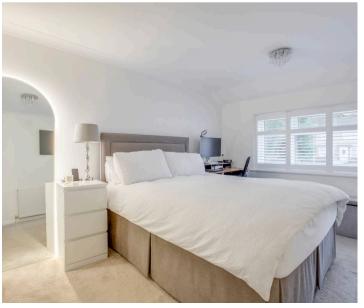

#### Bedroom 1

Radiator, window to front, fitted shutters

#### Bedroom 3

Radiator, window to front, fitted shutters