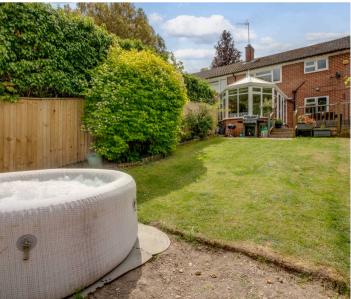

#### **Rear garden**

An area of decking leads to the remainder of garden which is laid to lawn with flower and shrub borders. All is enclosed by panelled fencing and extends to 58' x 23'. There is 12x6ft shed with light and power. There is rear gated access to Kingsmead Road.