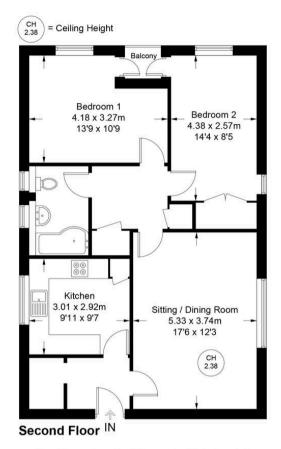

### Entrance hall

Walk in storage cupboard

# Sitting/Dining room

Electric radiator, window to side

#### Kitchen

Fitted with a range of eye and base level units incorporating stainless steel sink unit with mixer tap and drainer, built in oven, fitted four ring hob with extractor over, space for fridge/freezer, space and plumbing for washing machine, window to side

#### Bedroom 1

Electric radiator, door to balcony, window to rear

## Bedroom 2

Electric radiator, door to balcony, built in double wardrobe, windows to rear and side

#### Bathroom

White suite comprising panelled bath with rainfall shower over, low levelm W.C., wash hand basin with mixer tap, fitted storage cupboard, tiled walls, tiled flooring, two windows to side

## Parking

There is ample residents and visitors parking

Approximate Gross Internal Area = 72.5 sq m / 780 sq ft

Floor Plan produced for Robertsons by Media Arcade ©. Illustration for identification purposes only. Window and door openings are approximate. Whilst every attempt is made to assure accuracy in the preparation of this plan, please check all dimensions, shapes and compass bearings before making any decisions reliant upon them.