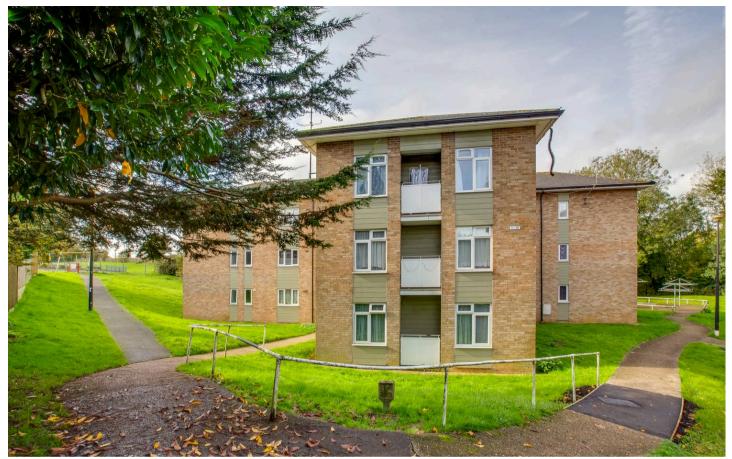

# 10 Wycombe View

Flackwell Heath, High Wycombe

A spacious and very well presented top floor apartment in this popular village location close to lovely woodland walks. Entrance hall, Sitting/Dining room, Kitchen, Two bedrooms, Bathroom, Electric heating (recently installed and eco efficient), Double glazing, Communal gardens, Ample parking.

#### **Communal gardens**

Mainly laid to lawn with a drying area

## Parking

There is ample residents and visitors parking

Approximate Gross Internal Area = 72.5 sq m / 780 sq ft

Floor Plan produced for Robertsons by Media Arcade ©. Illustration for identification purposes only. Window and door openings are approximate. Whilst every attempt is made to assure accuracy in the preparation of this plan, please check all dimensions, shapes and compass bearings before making any decisions reliant upon them.