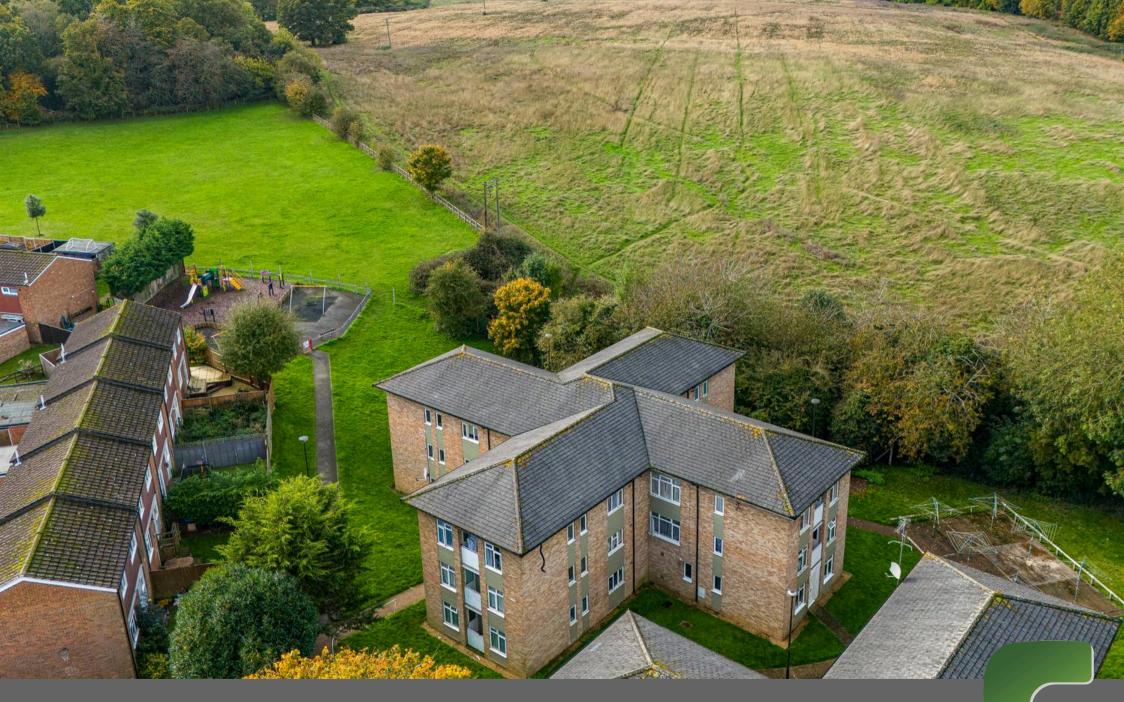

# 10 Wycombe View

Flackwell Heath, High Wycombe

A spacious and very well presented top floor apartment in this popular village location close to lovely woodland walks. Entrance hall, Sitting/Dining room, Kitchen, Two bedrooms, Bathroom, Electric heating (recently installed and eco efficient), Double glazing, Communal gardens, Ample parking.

#### **Communal gardens**

Mainly laid to lawn with a drying area

## Parking

There is ample residents and visitors parking

Approximate Gross Internal Area = 72.5 sq m / 780 sq ft

Floor Plan produced for Robertsons by Media Arcade ©. Illustration for identification purposes only. Window and door openings are approximate. Whilst every attempt is made to assure accuracy in the preparation of this plan, please check all dimensions, shapes and compass bearings before making any decisions reliant upon them.