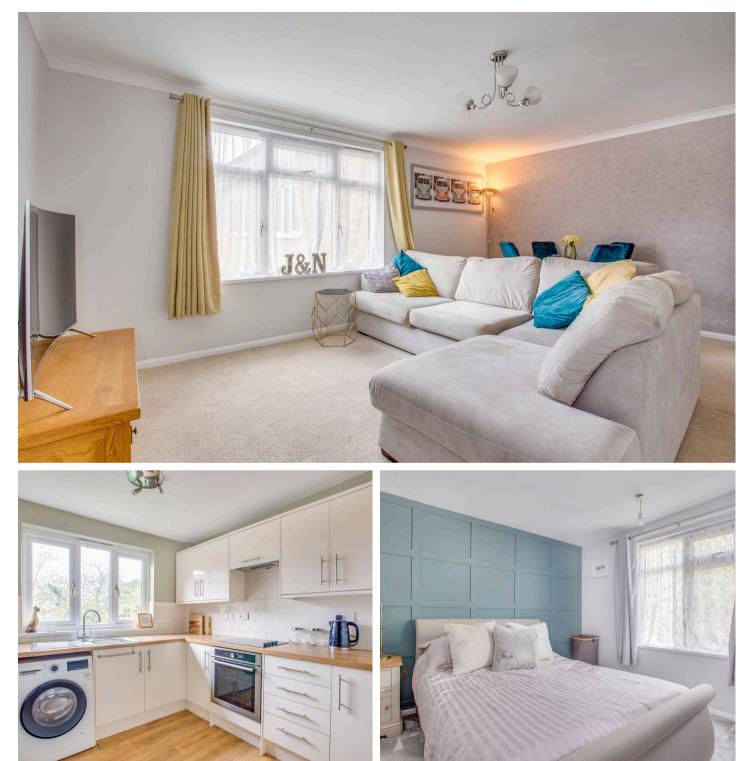

# Sitting/Dining room

Electric radiator, window to side

#### Kitchen

Fitted with a range of eye and base level units incorporating stainless steel sink unit with mixer tap and drainer, built in oven, fitted four ring hob with extractor over, space for fridge/freezer, space and plumbing for washing machine, window to side

#### Bedroom 1

Electric radiator, door to balcony, window to rear

## Bedroom 2

Electric radiator, door to balcony, built in double wardrobe, windows to rear and side