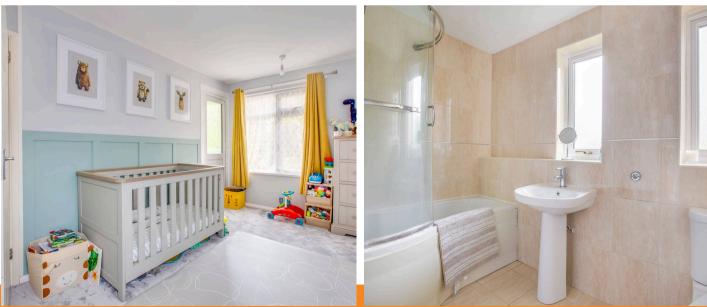

## Bedroom 2

Electric radiator, door to balcony, built in double wardrobe, windows to rear and side

#### Bathroom

White suite comprising panelled bath with rainfall shower over, low levelm W.C., wash hand basin with mixer tap, fitted storage cupboard, tiled walls, tiled flooring, two windows to side