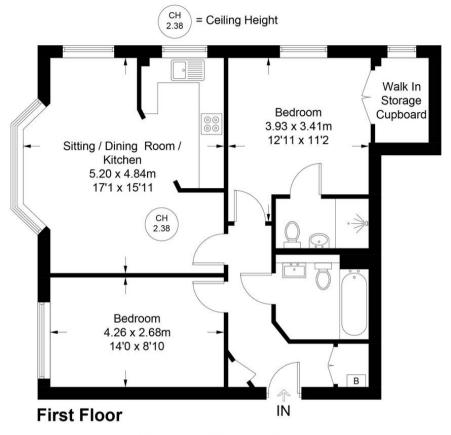

## 14 Stretton Close

Penn, High Wycombe

A first floor apartment in this highly sought after gated development, built in 2006 in the ever popular village of Penn. Entrance hall, Sitting room, Refitted Kitchen, Bedroom 1 with refitted ensuite shower room, Second bedroom, Refitted Bathroom, Gas central heating, Double glazing, Allocated parking, Communal gardens. NO CHAIN.

#### **Entrance hall**

Security entry phone, cupboard with fuses and electric meter, walk in storage cupboard with wall mounted Vaillant gas fired central heating boiler, radiator

#### Sitting room

Two radiators, dimmer switch, bay window to front, window to side, archway to kitchen

#### Kitchen

Fitted with a range of eye and base level units incorporating sink unit with mixer tap and drainer, built in AEG oven, fitted four ring AEG hob with extractor over, built in fridge freezer, built in Zanussi slimline dishwasher, built in Whirlpool microwave, part tiled walls, down lighters, tiled flooring, window to side

#### Bedroom 1

Radiator, range of fitted wardrobes, walk in storage cupboard, window to front

#### En suite shower room

Double shower cubicle housing Mira shower, low level W.C., wash hand basin with mixer tap and cupboards under, radiator, part tiled walls, shaver point, down lighters

#### Bedroom 2

Radiator, fitted double wardrobe, window to front

#### **Bathroom**

White suite comprising panelled bath with mixer tap and Mira shower over, low level W.C., wash hand basin with mixer tap and cupboards under, part tiled walls, shaver point, down lighters, radiator, space and plumbing for washing machin

#### Parking

There is one allocated parking space and ample visitors parking

Floor Plan produced for Robertsons by Media Arcade ©.

Illustration for identification purposes only. Window and door openings are approximate. Whilst every attempt is made to assure accuracy in the preparation of this plan, please check all dimensions, shapes and compass bearings before making any decisions reliant upon them.