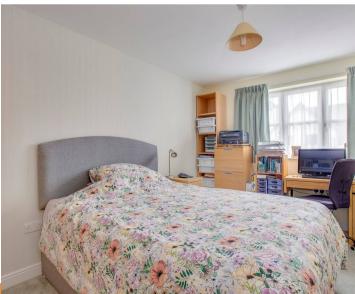

#### Bedroom 1

Radiator, range of fitted wardrobes, walk in storage cupboard, window to front

#### Bedroom 2

Radiator, fitted double wardrobe, window to front