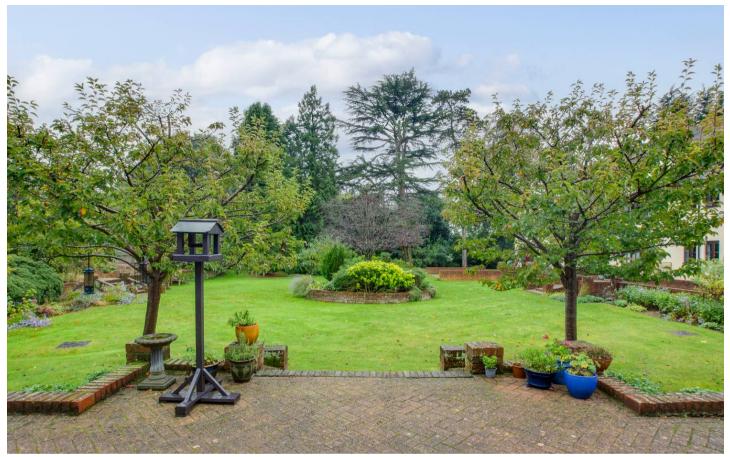

**Robertsons** 

£350,000

## 14 Stretton Close

Penn, High Wycombe

A first floor apartment in this highly sought after gated development, built in 2006 in the ever popular village of Penn. Entrance hall, Sitting room, Refitted Kitchen, Bedroom 1 with refitted ensuite shower room, Second bedroom, Refitted Bathroom, Gas central heating, Double glazing, Allocated parking, Communal gardens. NO CHAIN.

Council Tax band: D

Tenure: Leasehold













#### **Entrance hall**

Security entry phone, cupboard with fuses and electric meter, walk in storage cupboard with wall mounted Vaillant gas fired central heating boiler, radiator

#### Sitting room

Two radiators, dimmer switch, bay window to front, window to side, archway to kitchen

#### Kitchen

Fitted with a range of eye and base level units incorporating sink unit with mixer tap and drainer, built in AEG oven, fitted four ring AEG hob with extractor over, built in fridge freezer, built in Zanussi slimline dishwasher, built in Whirlpool microwave, part tiled walls, down lighters, tiled flooring, window to side

#### Bedroom 1

Radiator, range of fitted wardrobes, walk in storage cupboard, window to front

#### En suite shower room

Double shower cubicle housing Mira shower, low