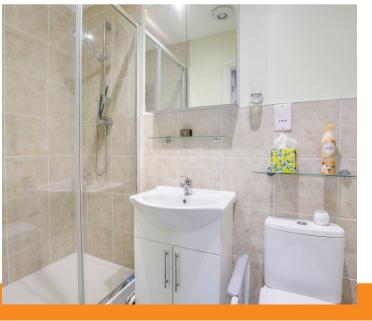

#### En suite shower room

Double shower cubicle housing Mira shower, low level W.C., wash hand basin with mixer tap and cupboards under, radiator, part tiled walls, shaver point, down lighters

#### **Bathroom**

White suite comprising panelled bath with mixer tap and Mira shower over, low level W.C., wash hand basin with mixer tap and cupboards under, part tiled walls, shaver point, down lighters, radiator, space and plumbing for washing machin