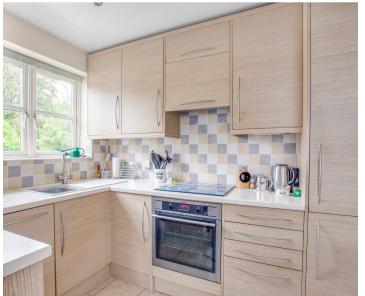

#### Kitchen

Fitted with a range of eye and base level units incorporating sink unit with mixer tap and drainer, built in AEG oven, fitted four ring AEG hob with extractor over, built in fridge freezer, built in Zanussi slimline dishwasher, built in Whirlpool microwave, part tiled walls, down lighters, tiled flooring, window to side