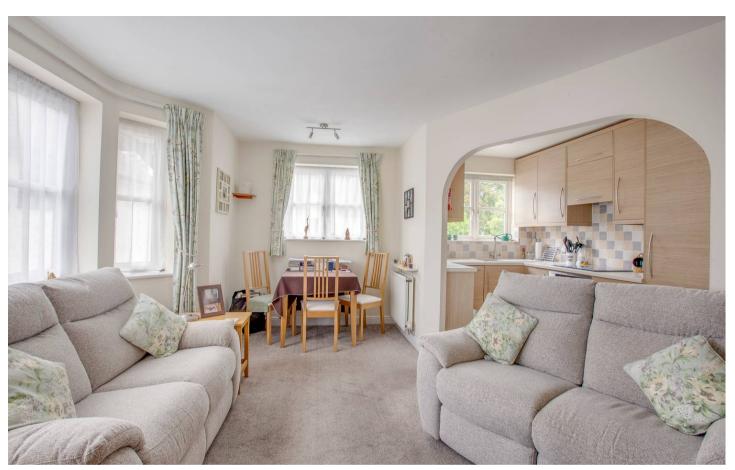

#### Sitting room

Two radiators, dimmer switch, bay window to front, window to side, archway to kitchen

#### Kitchen

Fitted with a range of eye and base level units incorporating sink unit with mixer tap and drainer, built in AEG oven, fitted four ring AEG hob with extractor over, built in fridge freezer, built in Zanussi slimline dishwasher, built in Whirlpool microwave, part tiled walls, down lighters, tiled flooring, window to side