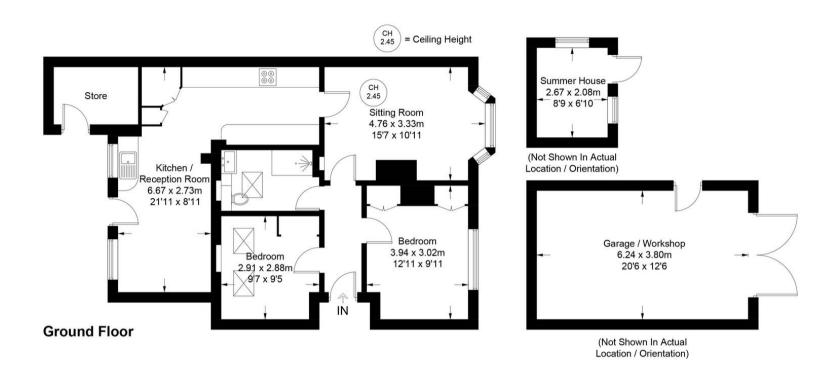

# Approximate Gross Internal Area = 77.4 sq m / 833 sq ft Outbuilding = 29.9 sq m / 322 sq ft (Including Garage) Total = 107.3 sq m / 1155 sq ft

Floor Plan produced for Robertsons by Media Arcade ©.

Illustration for identification purposes only. Window and door openings are approximate. Whilst every attempt is made to assure accuracy in the preparation of this plan, please check all dimensions, shapes and compass bearings before making any decisions reliant upon them.