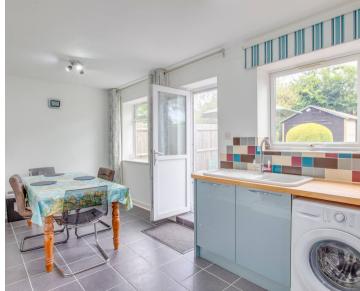

## Kitchen/breakfast room

Fitted with a range of eye and base level units incorporating sink unit mixer tap and drainer, built in AEG double oven, fitted four ring AEG gas hob with extractor over, space and plumbing for washing machine, built in fridge, built in freezer, space for table, part tiled walls, tiled flooring, radiator, two windows to rear, door to garden