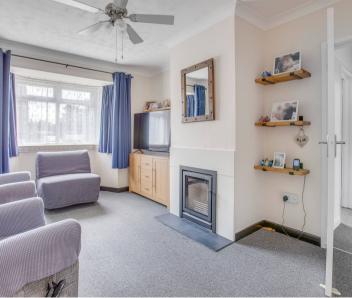

road about half a mile from the village centre. Entrance hall, Sitting room, L shaped Kitchen/Breakfast room, Two bedrooms, Shower room, Gas central heating, Double glazing, Ample parking, Garage, 72' rear garden. There is scope to convert the loft space to provide further living accommodation, subject to the usual permissions.

Council Tax band: D

Tenure: Freehold

#### **Entrance hall**

Radiator, access to boarded loft space (with wall mounted gas fired central heating boiler)

#### Bedroom 2

Radiator, two velux windows, built in double wardrobe

#### Bedroom 1

Radiator, two built in double wardrobes, window to front

#### Shower room

Tiled shower with fitted shower unit, low level W.C., wash hand basin with cupboards under, tiled walls, tiled flooring, radiator, velux window













#### Sitting room

With cast iron woodburner, bay window to front

## Kitchen/breakfast room

Fitted with a range of eye and base level units incorporating sink unit mixer tap and drainer, built in AEG double oven, fitted four ring AEG gas hob with extractor over, space and plumbing for washing machine, built in fridge, built in freezer, space for table, part tiled walls, tiled flooring, radiator, two windows to rear, door to garden

# Front garden/Parking

A driveway provides ample parking

#### Garage

With double doors, light and power, door to side

### Rear garden

A block paved patio leads to the remainder of garden which is laid to lawn. There is a a timber summerhouse with light and power. All is enclosed by panelled fencing and hedging and extends to 72' x 31'.

# Approxim