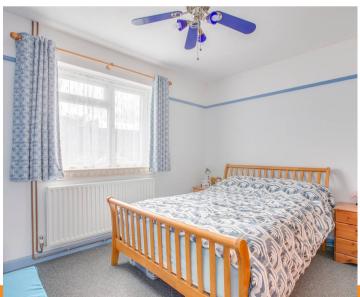

#### Bedroom 2

Radiator, two velux windows, built in double wardrobe

#### Bedroom 1

Radiator, two built in double wardrobes, window to front