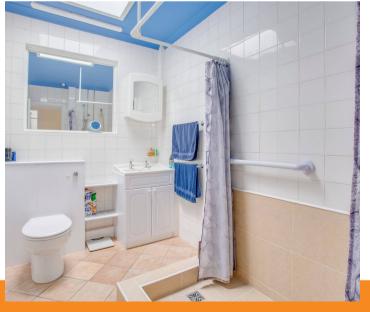

#### Shower room

Tiled shower with fitted shower unit, low level W.C., wash hand basin with cupboards under, tiled walls, tiled flooring, radiator, velux window