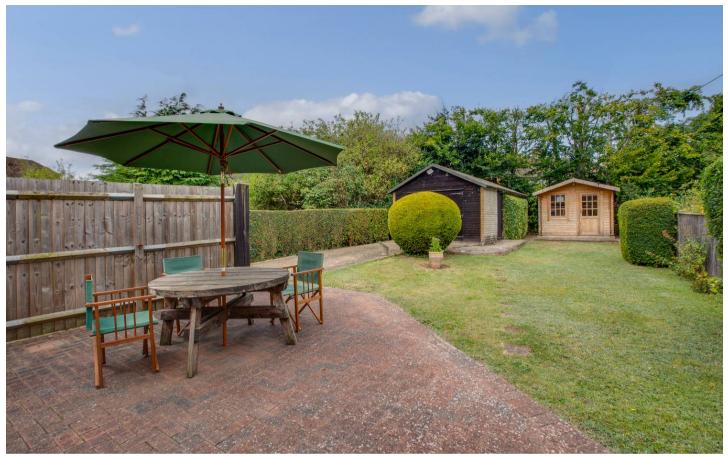

### Rear garden

A block paved patio leads to the remainder of garden which is laid to lawn. There is a a timber summerhouse with light and power. All is enclosed by panelled fencing and hedging and extends to 72' x 31'.

# Front garden/Parking

A driveway provides ample parking