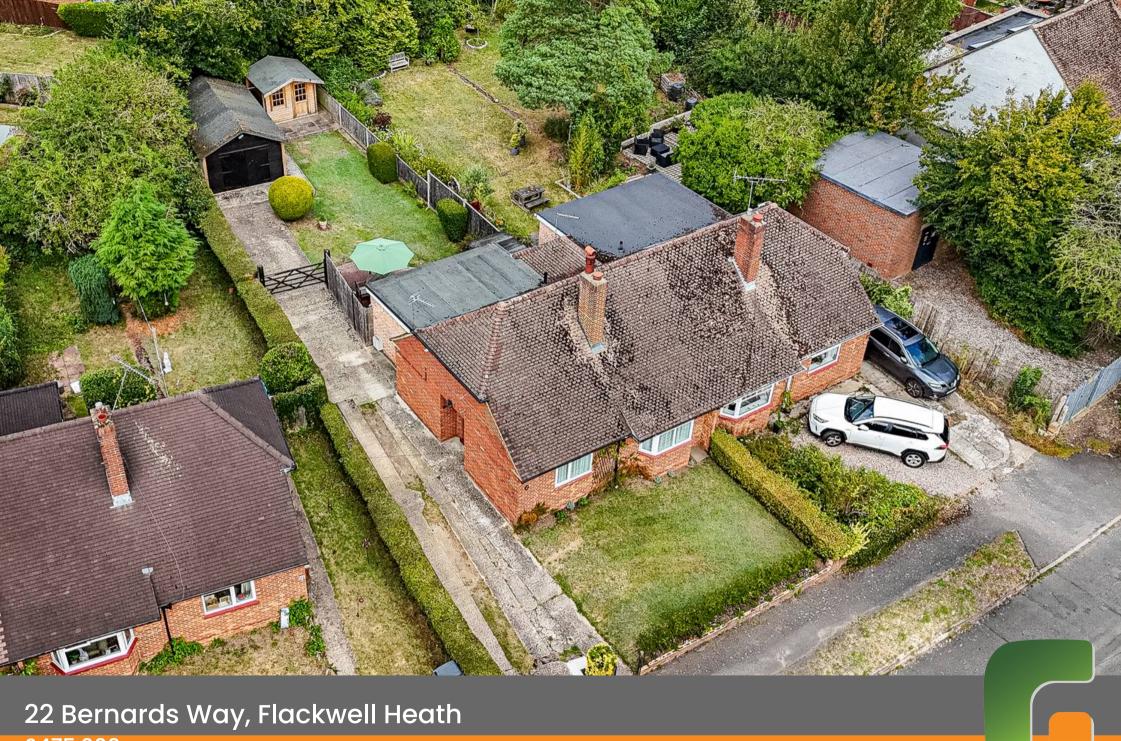

# 22 Bernards Way

Flackwell Heath, Buckinghamshire

An extended semi detached bungalow quietly situated in a no through road about half a mile from the village centre. Entrance hall, Sitting room, L shaped Kitchen/Breakfast room, Two bedrooms, Shower room, Gas central heating, Double glazing, Ample parking, Garage, 72' rear garden. There is scope to convert the loft space to provide further living accommodation, subject to the usual permissions.

# Front garden/Parking

A driveway provides ample parking

#### Garage

With double doors, light and power, door to side

### Rear garden

A block paved patio leads to the remainder of garden which is laid to lawn. There is a a timber summerhouse with light and power. All is enclosed by panelled fencing and hedging and extends to 72' x 31'.