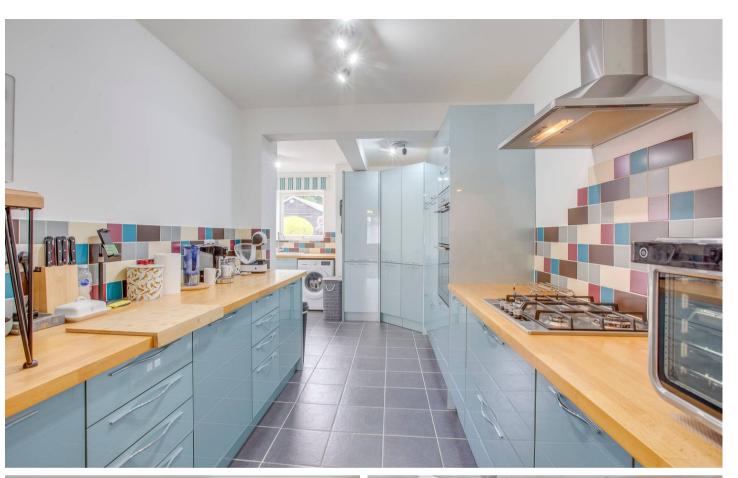

## Kitchen/breakfast room

Fitted with a range of eye and base level units incorporating sink unit mixer tap and drainer, built in AEG double oven, fitted four ring AEG gas hob with extractor over, space and plumbing for washing machine, built in fridge, built in freezer, space for table, part tiled walls, tiled flooring, radiator, two windows to rear, door to garden