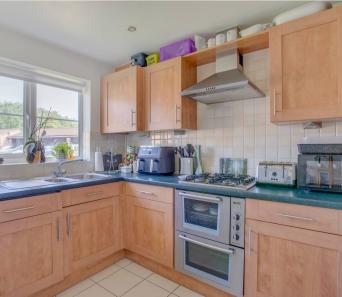

# Kitchen

Fitted with a range of eye and base level units incorporating stainless steel sink with mixer tap and drainer, built in Electrolux double oven, fitted four ring Electrolux gas hob with extractor over, built in fridge/freezer, built in Bosch dishwasher, built in Hotpoint washer/dryer, part tiled walls, down lighters, radiator, tiled flooring, window to front