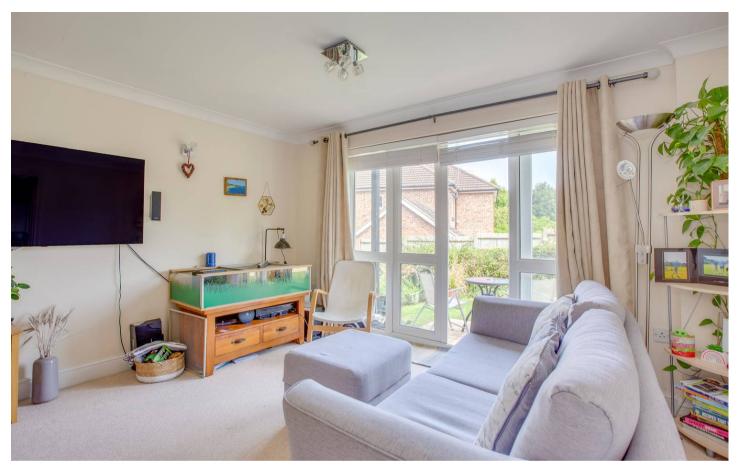

# Sitting room

With double doors to patio area, two radiators, TV point, telephone point, two wall light points