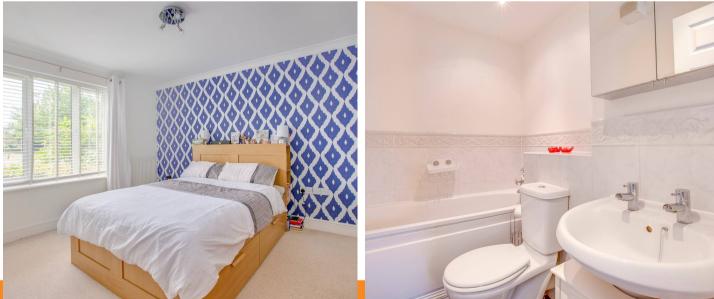

# Bedroom 1

With built in double wardrobe, radiator, window to rear

# En suite Bathroom

White suite comprising panelled bath with mixer tap and shower attachment, low level W.C., wash hand basin, part tiled walls, shaver point, heated towel rail, down lighters