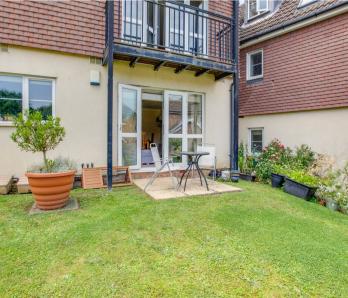

ble glazing, Two parking spaces (one under cover), Communal gardens.

# **Entrance hall**

Radiator, security entry phone, airing cupboard housing Mega Flo hot water cylinder and shelved storage, wall thermostat, built in storage cupboard

# Sitting room

With double doors to patio area, two radiators, TV point, telephone point, two wall light points

# Kitchen

Fitted with a range of eye and base level units incorporating stainless steel sink with mixer tap and drainer, built in Electrolux double oven, fitted four ring Electrolux gas hob with extractor over, built in fridge/freezer, built in Bosch dishwasher, built in Hotpoint washer/dryer, part tiled walls, down lighters, radiator, tiled flooring, window to front

# Bedroom 1

With built in double wardrobe, radiator, window to rear











# En suite Bathroom

White suite comprising panelled bath with mixer tap and shower attachment, low level W.C., wash hand basin, part tiled walls, shaver point, heated towel rail, down lighters

#### Bedroom 2

Radiator, window to rear

#### Shower room

Shower cubicle housing fitted shower unit, low level W.C., wash hand basin, part tiled walls, shaver point, heated towel rail, down lighters

# Parking

There are two aloctated parking spaces for the property. One of them is undercover.

# **Communal gardens**

# 4 Juniper Court

Approximate Gross Internal Area 63.9 sq m / 688 sq ft



Bedroom 1 Living / 3.80 x 3.72 **Dining Room** 12'6 x 12'2 4.74 x 3.89 15'7 x 12'9 Kitchen 3.46 x 2.09 Bedroom 2 11'4 x 6'10 3.04 x 2.71 IN - $\overset{\textcircled{}}{\oplus}\overset{\textcircled{}}{\