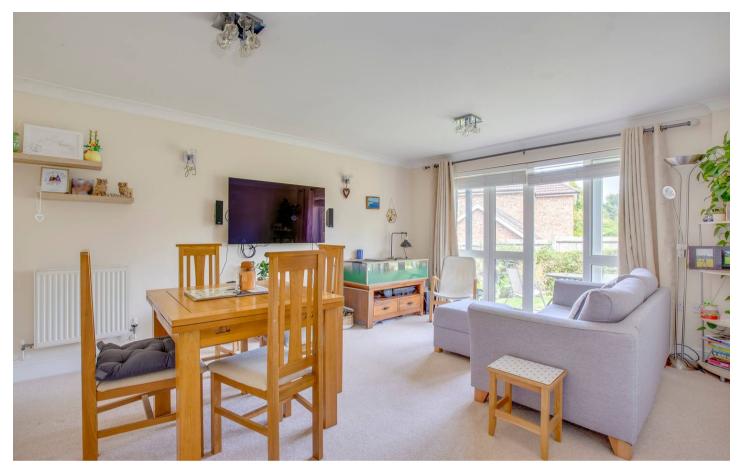

# Sitting room

With double doors to patio area, two radiators, TV point, telephone point, two wall light points